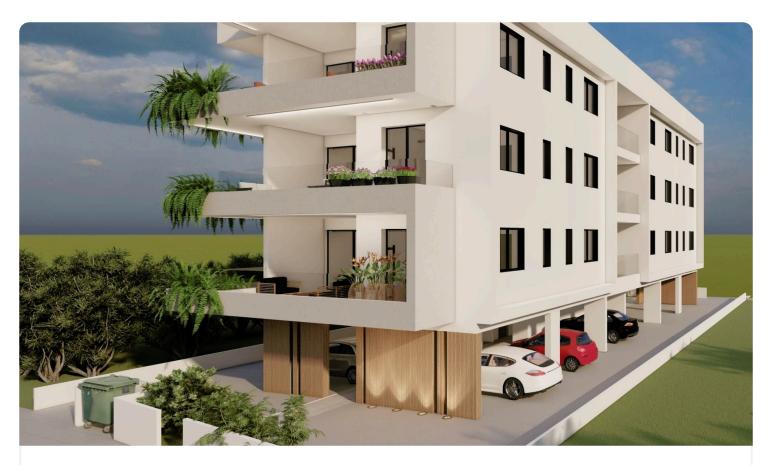

## 1 Bed Apartment in Latsia

# €125,000 +VAT

| Latsia, Nicosia | 1 Bedroom | 1 Bathroom | 49.5 m <sup>2</sup> Covered |
|-----------------|-----------|------------|-----------------------------|
|                 |           |            |                             |

### Description

- •1 bedroom
- •1 W/C
- Internal Area 49.5m2
- •Covered Verandas 8.1m2
- •Covered Parking
- Storage
- •Energy Efficiency "A"

# Covered veranda8.1 m²Parking spaces1Energy efficiency<br/>ratingAYear of<br/>Construction2025StatusUnder<br/>construction