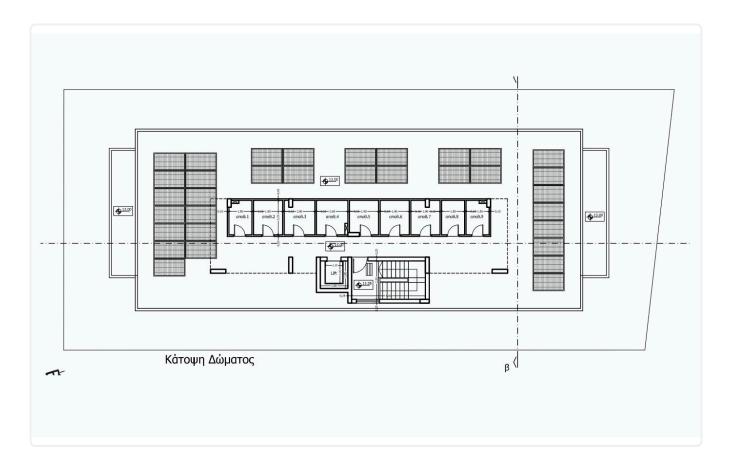

|                    |  |
|          |                          |              |                    |  |
|          |                          |              |                    |  |
| Features |                          |              |                    |  |
| ~        | Veranda                  | ~            | Ceramic tiles      |  |
| ~        | Modern design            | ~            | Near amenities     |  |
| ~        | Double glazing           | ~            | Open plan          |  |
| ~        | Door screen              | ~            | Shutters, electric |  |
| ~        | Easy access to highway   | ~            | Thermal insulation |  |
|          |                          |              |                    |  |

# Gallery











## Floor plans