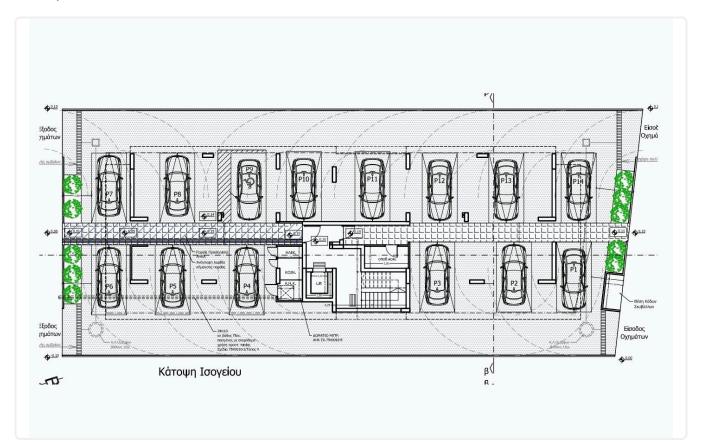

ter       |              |                    |  |
|          |                          |              |                    |  |
|          |                          |              |                    |  |
| Features |                          |              |                    |  |
| ~        | Veranda                  | ~            | Ceramic tiles      |  |
| ~        | Modern design            | ~            | Near amenities     |  |
| ~        | Double glazing           | ~            | Open plan          |  |
| ~        | Door screen              | ~            | Shutters, electric |  |
| ~        | Easy access to highway   | ~            | Thermal insulation |  |
|          |                          |              |                    |  |

# Gallery











## Floor plans