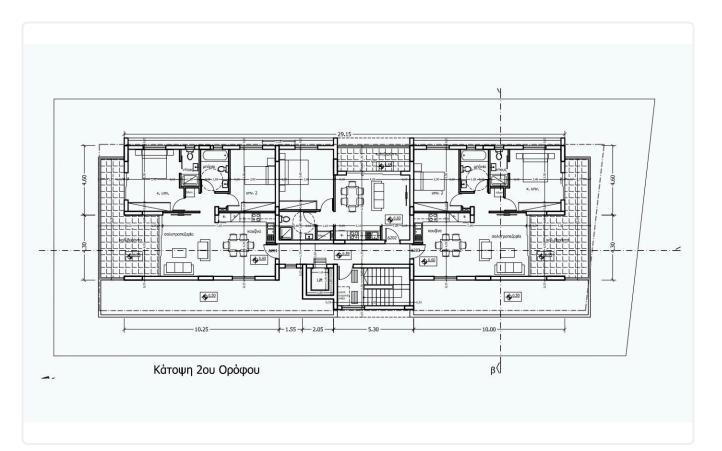

|              |                    |  |
|          |                          |              |                    |  |
|          |                          |              |                    |  |
| Features |                          |              |                    |  |
| ~        | Veranda                  | ~            | Ceramic tiles      |  |
| ~        | Modern design            | ~            | Near amenities     |  |
| ~        | Double glazing           | ~            | Open plan          |  |
| ~        | Door screen              | ~            | Shutters, electric |  |
| ~        | Easy access to highway   | ~            | Thermal insulation |  |
|          |                          |              |                    |  |

# Gallery











## Floor plans