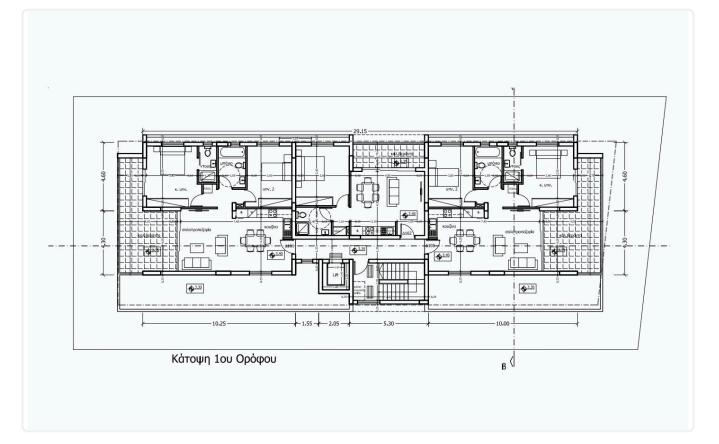

r       |              |                    |  |
|          |                          |              |                    |  |
|          |                          |              |                    |  |
| Features |                          |              |                    |  |
| ~        | Veranda                  | ~            | Ceramic tiles      |  |
| ~        | Modern design            | ~            | Near amenities     |  |
| ~        | Double glazing           | ~            | Open plan          |  |
| ~        | Door screen              | ~            | Shutters, electric |  |
| ~        | Easy access to highway   | ~            | Thermal insulation |  |
|          |                          |              |                    |  |

# Gallery











## Floor plans