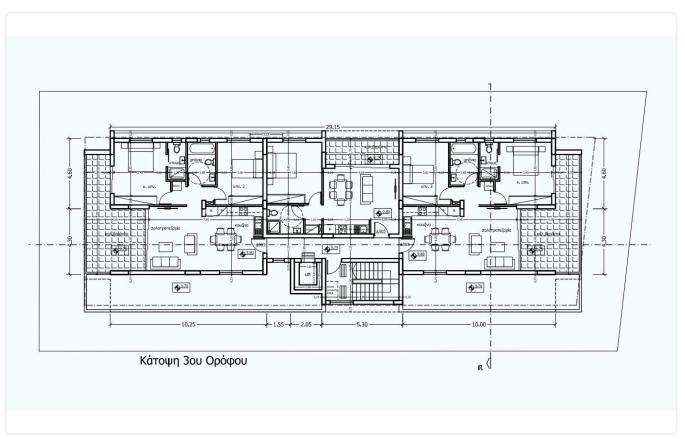

|              |                    |  |
|          |                          |              |                    |  |
|          |                          |              |                    |  |
| Features |                          |              |                    |  |
| ~        | Veranda                  | ~            | Ceramic tiles      |  |
| ~        | Modern design            | ~            | Near amenities     |  |
| ~        | Double glazing           | ~            | Open plan          |  |
| ~        | Door screen              | ~            | Shutters, electric |  |
| ~        | Easy access to highway   | ~            | Thermal insulation |  |
|          |                          |              |                    |  |

# Gallery











## Floor plans