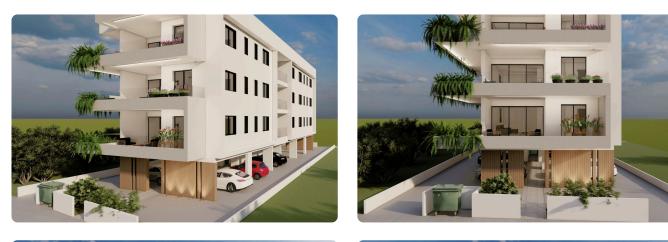

~        | Solar water heater       |              |                    |  |
|          |                          |              |                    |  |
|          |                          |              |                    |  |
| Features |                          |              |                    |  |
| ~        | Veranda                  | ~            | Ceramic tiles      |  |
| ~        | Modern design            | ~            | Near amenities     |  |
| ~        | Double glazing           | ~            | Open plan          |  |
| ~        | Door screen              | ~            | Shutters, electric |  |
| ~        | Easy access to highway   | ~            | Thermal insulation |  |
|          |                          |              |                    |  |

# Gallery











## Floor plans