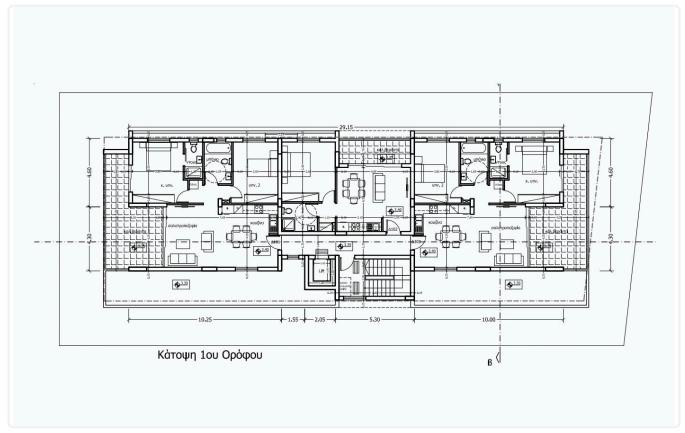

construction

Latsia, Nicosia 2 Bedrooms 2 Bathrooms 80.3 m<sup>2</sup> Covered

### Description

- •2 bedrooms
- •2 W/C
- •Internal Area 80.3m2
- •Covered Verandas 23.7m2
- Covered Parking
- Storage
- Photovoltaic Panels
- •Energy Efficiency "A"

Covered veranda

Parking spaces

Energy efficiency rating

Year of Construction

Construction

23.7 m²

A

Parking spaces

1

A

Venery of Construction

Under

Status





#### **Facilities**

- ✓ Aircondition · Provision
- Elevator
- Solar water heater

- ✓ Parking · Covered
- Storage
- Solar photovoltaic panels

#### **Features**

- Veranda
- Modern design
- Double glazing
- Door screen
- Easy access to highway

- Ceramic tiles
- Near amenities
- Open plan
- ✓ Shutters, electric
- ✓ Thermal insulation

### Gallery













# Floor plans