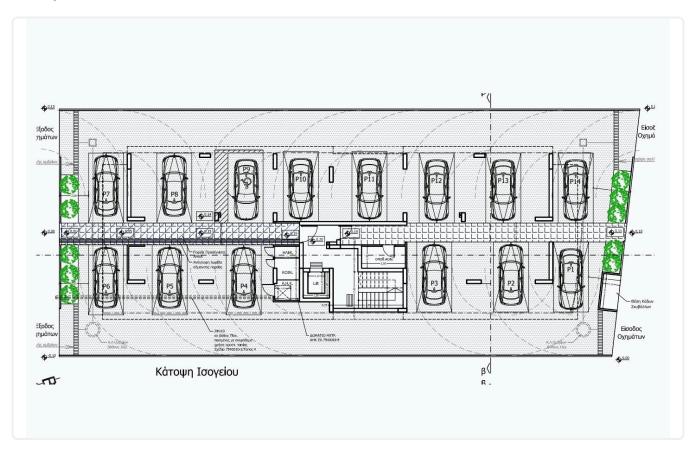

construction

Latsia, Nicosia 2 Bedrooms 2 Bathrooms 80.3 m<sup>2</sup> Covered

### Description

- •2 bedrooms
- •2 W/C
- •Internal Area 80.3m2
- •Covered Verandas 23.7m2
- Covered Parking
- Storage
- Photovoltaic Panels
- •Energy Efficiency "A"

Covered veranda

Parking spaces

Energy efficiency rating

Year of Construction

Construction

23.7 m²

A

Parking spaces

1

A

Venery of Construction

Under

Status





#### **Facilities**

- ✓ Aircondition · Provision
- Elevator
- Solar water heater

- ✓ Parking · Covered
- Storage
- Solar photovoltaic panels

#### **Features**

- Veranda
- Modern design
- Double glazing
- Door screen
- Easy access to highway

- Ceramic tiles
- Near amenities
- Open plan
- ✓ Shutters, electric
- ✓ Thermal insulation

### Gallery













# Floor plans