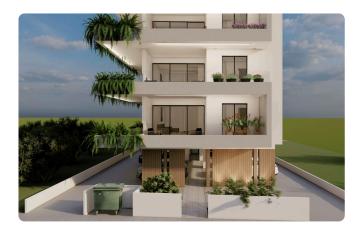

## 2 Bed Apartment in Latsia

€190,000 +VAT

construction

Latsia, Nicosia 2 Bedrooms 2 Bathrooms 80.3 m<sup>2</sup> Covered

### Description

- •2 bedrooms
- •2 W/C
- •Internal Area 80.3m2
- •Covered Verandas 23.7m2
- Covered Parking
- Storage
- Photovoltaic Panels
- •Energy Efficiency "A"

Covered veranda

Parking spaces

Energy efficiency rating

Year of Construction

Construction

23.7 m²

A

Parking spaces

1

A

Venery of Construction

### Gallery