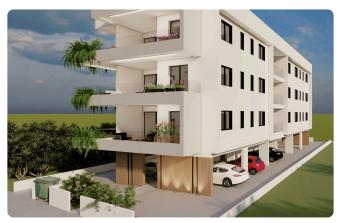

## 2 Bed Apartment in Latsia

€190,000 +VAT

construction

Latsia, Nicosia 2 Bedrooms 2 Bathrooms 80.3 m<sup>2</sup> Covered

### Description

- •2 bedrooms
- •2 W/C
- •Internal Area 80.3m2
- •Covered Verandas 23.7m2
- Covered Parking
- Storage
- Photovoltaic Panels
- •Energy Efficiency "A"

Covered veranda

Parking spaces

Energy efficiency rating

Year of Construction

Construction

23.7 m²

A

Parking spaces

1

A

Venery of Construction

### Gallery