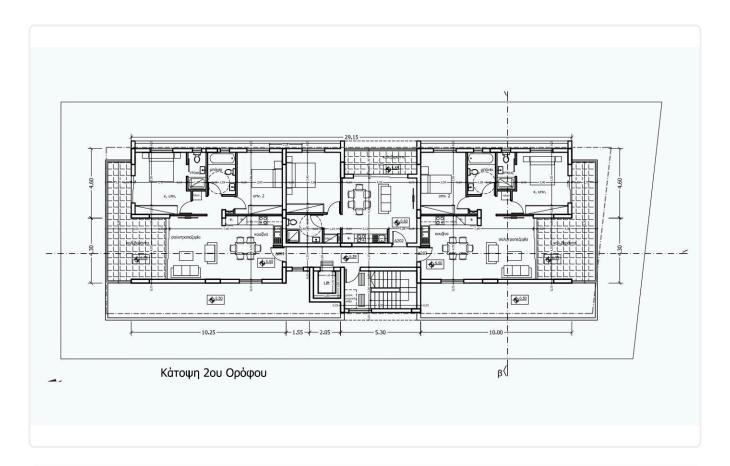

uction

Latsia, Nicosia 2 Bedrooms 2 Bathrooms 80.3 m<sup>2</sup> Covered

### Description

- •2 bedrooms
- •2 W/C
- •Internal Area 80.3m2
- •Covered Verandas 23.7m2
- Covered Parking
- Storage
- Photovoltaic Panels
- •Energy Efficiency "A"

Covered veranda

Parking spaces

Energy efficiency rating

Year of Construction

Construction

23.7 m²

A

Parking spaces

1

A

Venery of Construction

Under

Status





#### **Facilities**

- ✓ Aircondition · Provision
- Elevator
- Solar water heater

- ✓ Parking · Covered
- Storage
- Solar photovoltaic panels

#### **Features**

- Veranda
- Modern design
- Double glazing
- Door screen
- Easy access to highway

- Ceramic tiles
- Near amenities
- Open plan
- ✓ Shutters, electric
- ✓ Thermal insulation

### Gallery













# Floor plans