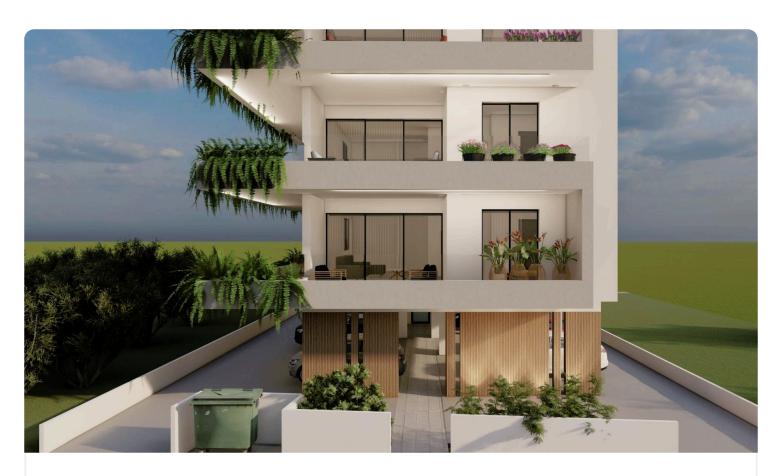

## 2 Bed Apartment in Latsia

€190,000 +VAT

construction

Latsia, Nicosia 2 Bedrooms 2 Bathrooms 80.3 m<sup>2</sup> Covered

### Description

- •2 bedrooms
- •2 W/C
- •Internal Area 80.3m2
- •Covered Verandas 23.7m2
- Covered Parking
- Storage
- Photovoltaic Panels
- •Energy Efficiency "A"

Covered veranda

Parking spaces

Energy efficiency rating

Year of Construction

Construction

23.7 m²

A

Parking spaces

1

A

Venery of Construction

### Gallery