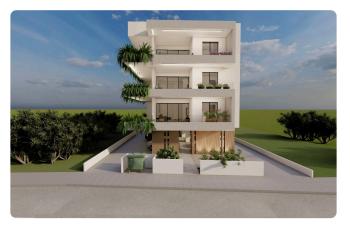

## 2 Bed Apartment in Latsia

€190,000 +VAT

construction

Latsia, Nicosia 2 Bedrooms 2 Bathrooms 80.3 m<sup>2</sup> Covered

### Description

- •2 bedrooms
- •2 W/C
- •Internal Area 80.3m2
- •Covered Verandas 23.7m2
- Covered Parking
- Storage
- Photovoltaic Panels
- •Energy Efficiency "A"

Covered veranda

Parking spaces

Energy efficiency rating