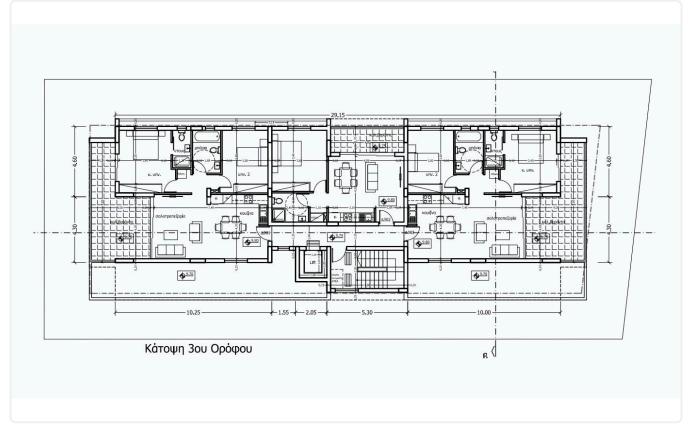

tion

Latsia, Nicosia 2 Bedrooms 2 Bathrooms 80.3 m<sup>2</sup> Covered

### Description

- •2 bedrooms
- •2 W/C
- •Internal Area 80.3m2
- •Covered Verandas 23.7m2
- Covered Parking
- Storage
- Photovoltaic Panels
- •Energy Efficiency "A"

Covered veranda

Parking spaces

Energy efficiency rating

Year of Construction

Construction

23.7 m²

A

Parking spaces

1

A

Venery of Construction

Under

Status





#### **Facilities**

- ✓ Aircondition · Provision
- Elevator
- Solar water heater

- ✓ Parking · Covered
- Storage
- Solar photovoltaic panels

#### **Features**

- Veranda
- Modern design
- Double glazing
- Door screen
- Easy access to highway

- Ceramic tiles
- Near amenities
- Open plan
- ✓ Shutters, electric
- ✓ Thermal insulation

### Gallery













# Floor plans