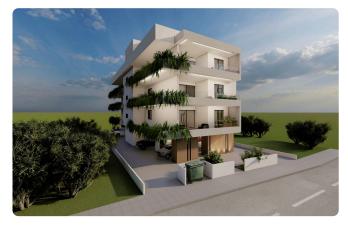

## 2 Bed Apartment in Latsia

€190,000 +VAT

construction

Latsia, Nicosia 2 Bedrooms 2 Bathrooms 80.3 m<sup>2</sup> Covered

### Description

- •2 bedrooms
- •2 W/C
- •Internal Area 80.3m2
- •Covered Verandas 23.7m2
- Covered Parking
- Storage
- Photovoltaic Panels
- •Energy Efficiency "A"

Covered veranda

Parking spaces

Energy efficiency rating

Year of Construction

Construction

23.7 m²

A

Parking spaces

1

A

Venery of Construction

### Gallery