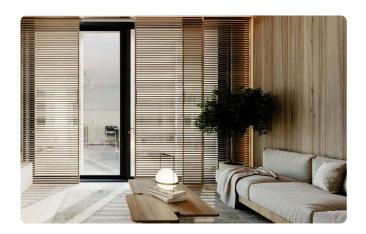

eference 8200

2 Bed Apartment with roof garden in Pyla, Larnaca

€283,088 +VAT

Pyla, Larnaca 2 Bedrooms 2 Bathrooms 79.8 m<sup>2</sup> Covered

### Description

- •2 bedrooms
- •2 W/C
- •Internal Area 79.80m2
- •Covered Verandas 12.50m2
- •Roof Garden 29.20m2
- Covered Parking
- •Communal Swimming Pool
- •Gym
- Playground
- •Four-minute drive to the beach

Covered veranda  $12.5 \text{ m}^2$ Roof garden  $29.2 \text{ m}^2$ 

Parking spaces 1

Energy efficiency rating A

Status Under construction





#### **Facilities**

- ✓ Parking · Covered
- Childrens playground

- ✓ Pool · Communal
- ✓ Gym

#### **Features**

- Veranda
- Modern design
- Near amenities
- Open plan
- Entrance gate

- Luxury specifications
- Panoramic view
- Roof Garden
- Investment opportunity

## Gallery





















# Floor plans