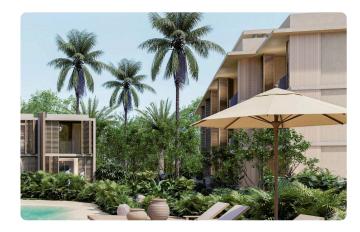

Reference 8200

2 Bed Apartment with roof garden in Pyla, Larnaca

€283,088 +VAT

Pyla, Larnaca 2 Bedrooms 2 Bathrooms 79.8 m<sup>2</sup> Covered

### Description

- •2 bedrooms
- •2 W/C
- •Internal Area 79.80m2
- •Covered Verandas 12.50m2
- •Roof Garden 29.20m2
- Covered Parking
- •Communal Swimming Pool
- •Gym
- Playground
- •Four-minute drive to the beach

Covered veranda  $12.5 \text{ m}^2$ Roof garden  $29.2 \text{ m}^2$ 

Parking spaces 1

Energy efficiency rating A

Status Under construction





#### **Facilities**

- ✓ Parking · Covered
- Childrens playground

- ✓ Pool · Communal
- ✓ Gym

#### **Features**

- Veranda
- Modern design
- Near amenities
- Open plan
- Entrance gate

- Luxury specifications
- Panoramic view
- Roof Garden
- Investment opportunity

## Gallery





















# Floor plans