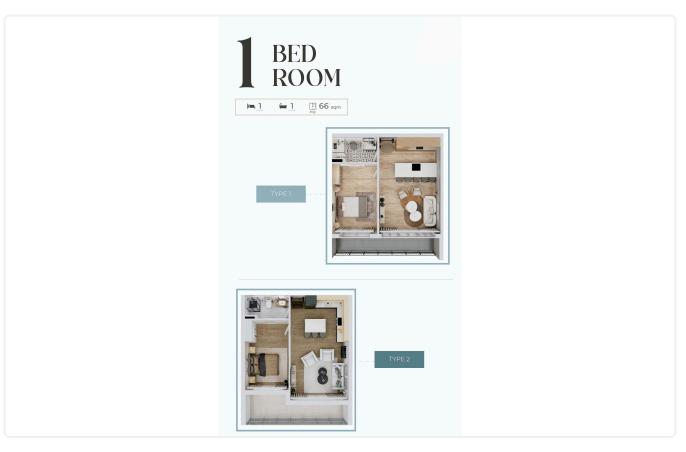

artment with roof garden in Pyla, Larnaca

€283,088 +VAT

Pyla, Larnaca 2 Bedrooms 2 Bathrooms 79.8 m<sup>2</sup> Covered

### Description

- •2 bedrooms
- •2 W/C
- •Internal Area 79.80m2
- •Covered Verandas 12.50m2
- •Roof Garden 29.20m2
- Covered Parking
- •Communal Swimming Pool
- •Gym
- Playground
- •Four-minute drive to the beach

Covered veranda  $12.5 \text{ m}^2$ Roof garden  $29.2 \text{ m}^2$ 

Parking spaces 1

Energy efficiency rating A

Status Under construction





#### **Facilities**

- ✓ Parking · Covered
- Childrens playground

- ✓ Pool · Communal
- ✓ Gym

#### **Features**

- Veranda
- Modern design
- Near amenities
- Open plan
- Entrance gate

- Luxury specifications
- Panoramic view
- Roof Garden
- Investment opportunity

## Gallery





















# Floor plans