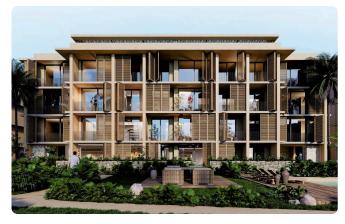

Reference 8200

2 Bed Apartment with roof garden in Pyla, Larnaca

€283,088 +VAT

Pyla, Larnaca 2 Bedrooms 2 Bathrooms 79.8 m<sup>2</sup> Covered

### Description

- •2 bedrooms
- •2 W/C
- •Internal Area 79.80m2
- •Covered Verandas 12.50m2
- •Roof Garden 29.20m2
- Covered Parking
- •Communal Swimming Pool
- •Gym
- Playground
- •Four-minute drive to the beach

Covered veranda  $12.5 \text{ m}^2$ Roof garden  $29.2 \text{ m}^2$ 

Parking spaces 1

Energy efficiency rating A

Status Under construction





#### **Facilities**

- ✓ Parking · Covered
- Childrens playground

- ✓ Pool · Communal
- ✓ Gym

#### **Features**

- Veranda
- Modern design
- Near amenities
- Open plan
- Entrance gate

- Luxury specifications
- Panoramic view
- Roof Garden
- Investment opportunity

## Gallery





















# Floor plans