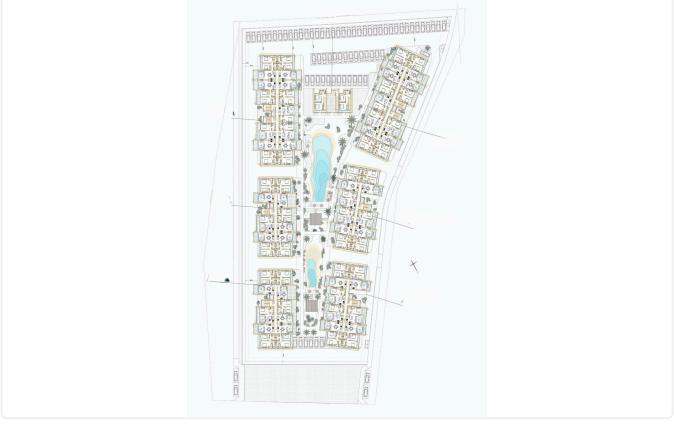

th roof garden in Pyla, Larnaca

€283,088 +VAT

Pyla, Larnaca 2 Bedrooms 2 Bathrooms 79.8 m<sup>2</sup> Covered

### Description

- •2 bedrooms
- •2 W/C
- •Internal Area 79.80m2
- •Covered Verandas 12.50m2
- •Roof Garden 29.20m2
- Covered Parking
- •Communal Swimming Pool
- •Gym
- Playground
- •Four-minute drive to the beach

Covered veranda  $12.5 \text{ m}^2$ Roof garden  $29.2 \text{ m}^2$ 

Parking spaces 1

Energy efficiency rating A

Status Under construction





#### **Facilities**

- ✓ Parking · Covered
- Childrens playground

- ✓ Pool · Communal
- ✓ Gym

#### **Features**

- Veranda
- Modern design
- Near amenities
- Open plan
- Entrance gate

- Luxury specifications
- Panoramic view
- Roof Garden
- Investment opportunity

## Gallery





















# Floor plans