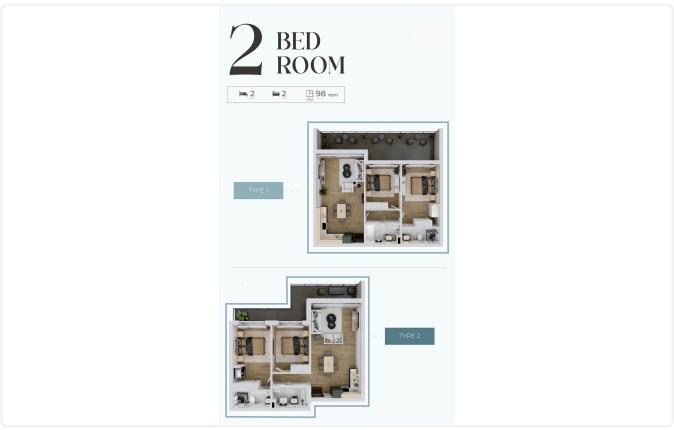

tment with roof garden in Pyla, Larnaca

€283,088 +VAT

Pyla, Larnaca 2 Bedrooms 2 Bathrooms 79.8 m<sup>2</sup> Covered

### Description

- •2 bedrooms
- •2 W/C
- •Internal Area 79.80m2
- •Covered Verandas 12.50m2
- •Roof Garden 29.20m2
- Covered Parking
- •Communal Swimming Pool
- •Gym
- Playground
- •Four-minute drive to the beach

Covered veranda  $12.5 \text{ m}^2$ Roof garden  $29.2 \text{ m}^2$ 

Parking spaces 1

Energy efficiency rating A

Status Under construction





#### **Facilities**

- ✓ Parking · Covered
- Childrens playground

- ✓ Pool · Communal
- ✓ Gym

#### **Features**

- Veranda
- Modern design
- Near amenities
- Open plan
- Entrance gate

- Luxury specifications
- Panoramic view
- Roof Garden
- Investment opportunity

## Gallery





















# Floor plans