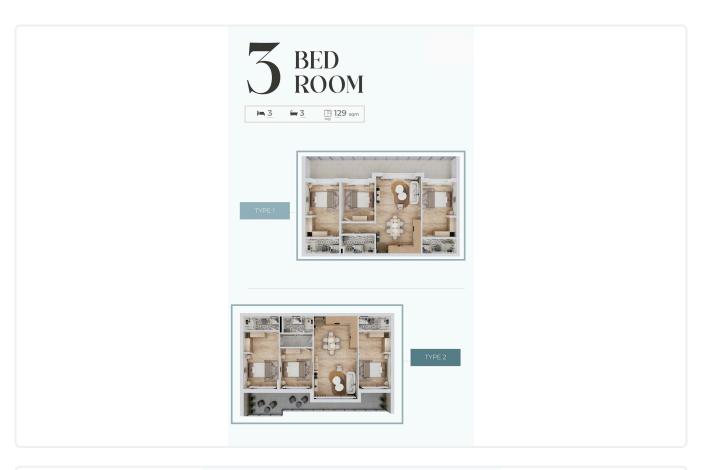

with roof garden in Pyla, Larnaca

€283,088 +VAT

Pyla, Larnaca 2 Bedrooms 2 Bathrooms 79.8 m<sup>2</sup> Covered

### Description

- •2 bedrooms
- •2 W/C
- •Internal Area 79.80m2
- •Covered Verandas 12.50m2
- •Roof Garden 29.20m2
- Covered Parking
- •Communal Swimming Pool
- •Gym
- Playground
- •Four-minute drive to the beach

Covered veranda  $12.5 \text{ m}^2$ Roof garden  $29.2 \text{ m}^2$ 

Parking spaces 1

Energy efficiency rating A

Status Under construction





#### **Facilities**

- ✓ Parking · Covered
- Childrens playground

- ✓ Pool · Communal
- ✓ Gym

#### **Features**

- Veranda
- Modern design
- Near amenities
- Open plan
- Entrance gate

- Luxury specifications
- Panoramic view
- Roof Garden
- Investment opportunity

## Gallery





















# Floor plans