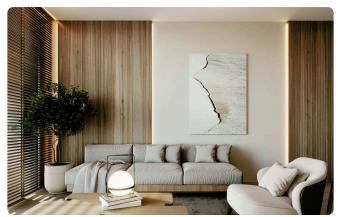

Reference 8200

2 Bed Apartment with roof garden in Pyla, Larnaca

€283,088 +VAT

Pyla, Larnaca 2 Bedrooms 2 Bathrooms 79.8 m<sup>2</sup> Covered

### Description

- •2 bedrooms
- •2 W/C
- •Internal Area 79.80m2
- •Covered Verandas 12.50m2
- •Roof Garden 29.20m2
- Covered Parking
- •Communal Swimming Pool
- •Gym
- Playground
- •Four-minute drive to the beach

Covered veranda  $12.5 \text{ m}^2$ Roof garden  $29.2 \text{ m}^2$ 

Parking spaces 1

Energy efficiency rating A

Status Under construction





#### **Facilities**

- ✓ Parking · Covered
- Childrens playground

- ✓ Pool · Communal
- ✓ Gym

#### **Features**

- Veranda
- Modern design
- Near amenities
- Open plan
- Entrance gate

- Luxury specifications
- Panoramic view
- Roof Garden
- Investment opportunity

## Gallery





















# Floor plans