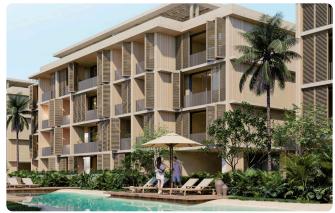

Reference 8200

2 Bed Apartment with roof garden in Pyla, Larnaca

€283,088 +VAT

Pyla, Larnaca 2 Bedrooms 2 Bathrooms 79.8 m<sup>2</sup> Covered

### Description

- •2 bedrooms
- •2 W/C
- •Internal Area 79.80m2
- •Covered Verandas 12.50m2
- •Roof Garden 29.20m2
- Covered Parking
- •Communal Swimming Pool
- •Gym
- Playground
- •Four-minute drive to the beach

Covered veranda  $12.5 \text{ m}^2$ Roof garden  $29.2 \text{ m}^2$ 

Parking spaces 1

Energy efficiency rating A

Status Under construction





#### **Facilities**

- ✓ Parking · Covered
- Childrens playground

- ✓ Pool · Communal
- ✓ Gym

#### **Features**

- Veranda
- Modern design
- Near amenities
- Open plan
- Entrance gate

- Luxury specifications
- Panoramic view
- Roof Garden
- Investment opportunity

## Gallery





















# Floor plans