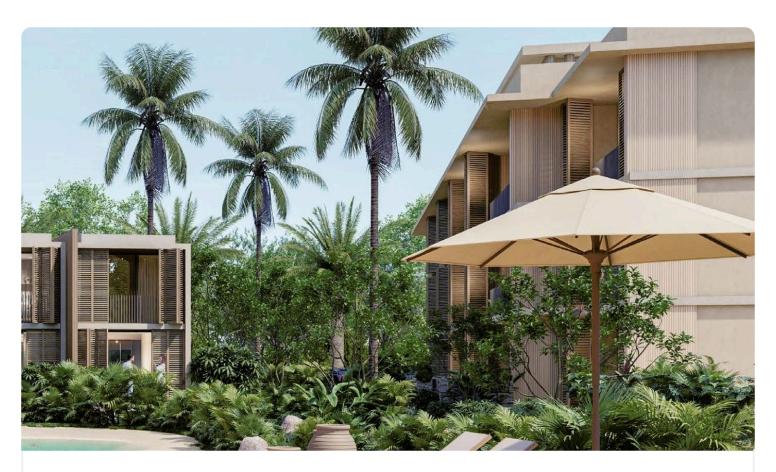

Reference 8200

2 Bed Apartment with roof garden in Pyla, Larnaca

€283,088 +VAT

Pyla, Larnaca 2 Bedrooms 2 Bathrooms 79.8 m<sup>2</sup> Covered

### Description

- •2 bedrooms
- •2 W/C
- •Internal Area 79.80m2
- •Covered Verandas 12.50m2
- •Roof Garden 29.20m2
- Covered Parking
- •Communal Swimming Pool
- •Gym
- Playground
- •Four-minute drive to the beach

Covered veranda  $12.5 \text{ m}^2$ Roof garden  $29.2 \text{ m}^2$ 

Parking spaces 1

Energy efficiency rating A

Status Under construction





#### **Facilities**

- ✓ Parking · Covered
- Childrens playground

- ✓ Pool · Communal
- ✓ Gym

#### **Features**

- Veranda
- Modern design
- Near amenities
- Open plan
- Entrance gate

- Luxury specifications
- Panoramic view
- Roof Garden
- Investment opportunity

## Gallery