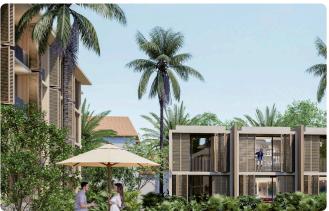

erence 8200

2 Bed Apartment with roof garden in Pyla, Larnaca

€283,088 +VAT

Pyla, Larnaca 2 Bedrooms 2 Bathrooms 79.8 m<sup>2</sup> Covered

### Description

- •2 bedrooms
- •2 W/C
- •Internal Area 79.80m2
- •Covered Verandas 12.50m2
- •Roof Garden 29.20m2
- Covered Parking
- •Communal Swimming Pool
- •Gym
- Playground
- •Four-minute drive to the beach

Covered veranda  $12.5 \text{ m}^2$ Roof garden  $29.2 \text{ m}^2$ 

Parking spaces 1

Energy efficiency rating A

Status Under construction





#### **Facilities**

- ✓ Parking · Covered
- Childrens playground

- ✓ Pool · Communal
- ✓ Gym

#### **Features**

- Veranda
- Modern design
- Near amenities
- Open plan
- Entrance gate

- Luxury specifications
- Panoramic view
- Roof Garden
- Investment opportunity

## Gallery





















# Floor plans