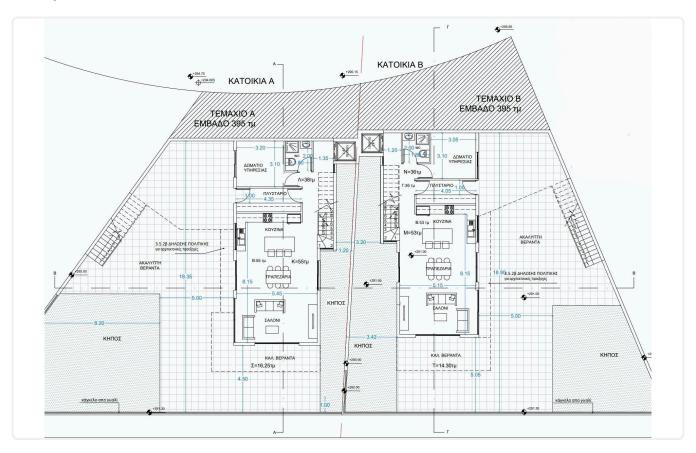

| Plot                     |
|----------------------|--------------------------|
| 45.35 m <sup>2</sup> | Covered veranda          |
| 95 m²                | Uncovered veranda        |
| 90 m²                | Garden                   |
| 1                    | Parking spaces           |
| ting <b>Exempt</b>   | Energy efficiency rating |
| 2025                 | Year of construction     |
| Off plan             | Status                   |
|                      |                          |





## **Facilities**

✓ Parking · Covered ✓ Storage ✓ Maid's room ✓ Solar water heater

#### **Features**

- ✓ Guest WC
  ✓ Veranda
  ✓ En suite bathroom
  ✓ Modern design
  ✓ Open plan
  ✓ Garden
- Internal stairs
  Combined kitchen and dining area

# Gallery



















## Floor plans