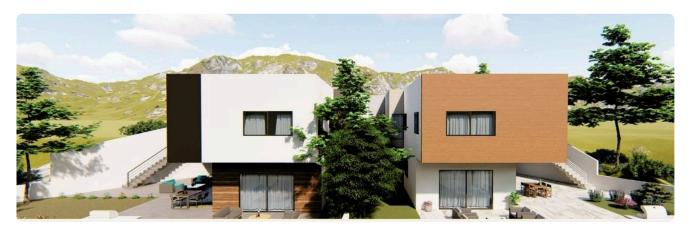

overed Parking

| 395 m²               | Plot                     |
|----------------------|--------------------------|
| 45.35 m <sup>2</sup> | Covered veranda          |
| 95 m²                | Uncovered veranda        |
| 90 m²                | Garden                   |
| 1                    | Parking spaces           |
| ting <b>Exempt</b>   | Energy efficiency rating |
| 2025                 | Year of construction     |
| Off plan             | Status                   |
|                      |                          |





## **Facilities**

✓ Parking · Covered ✓ Storage ✓ Maid's room ✓ Solar water heater

#### **Features**

- ✓ Guest WC
  ✓ Veranda
  ✓ En suite bathroom
  ✓ Modern design
  ✓ Open plan
  ✓ Garden
- Internal stairs
  Combined kitchen and dining area

# Gallery



















## Floor plans