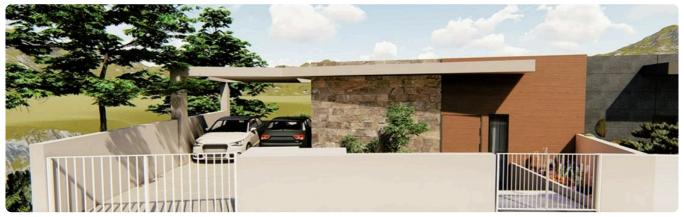

king

| 395 m²               | Plot                     |
|----------------------|--------------------------|
| 45.35 m <sup>2</sup> | Covered veranda          |
| 95 m²                | Uncovered veranda        |
| 90 m²                | Garden                   |
| 1                    | Parking spaces           |
| ting <b>Exempt</b>   | Energy efficiency rating |
| 2025                 | Year of construction     |
| Off plan             | Status                   |
|                      |                          |





## **Facilities**

✓ Parking · Covered ✓ Storage ✓ Maid's room ✓ Solar water heater

#### **Features**

- ✓ Guest WC
  ✓ Veranda
  ✓ En suite bathroom
  ✓ Modern design
  ✓ Open plan
  ✓ Garden
- Internal stairs
  Combined kitchen and dining area

# Gallery



















## Floor plans