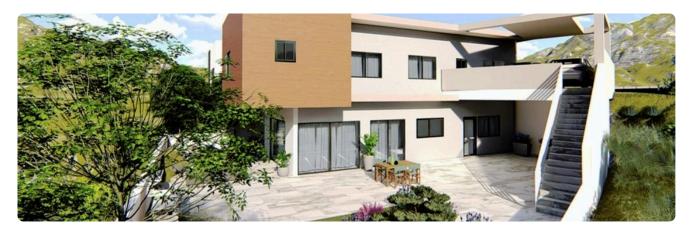

arking

| 395 m²               | Plot                     |
|----------------------|--------------------------|
| 45.35 m <sup>2</sup> | Covered veranda          |
| 95 m²                | Uncovered veranda        |
| 90 m²                | Garden                   |
| 1                    | Parking spaces           |
| ting <b>Exempt</b>   | Energy efficiency rating |
| 2025                 | Year of construction     |
| Off plan             | Status                   |
|                      |                          |





## **Facilities**

✓ Parking · Covered ✓ Storage ✓ Maid's room ✓ Solar water heater

#### **Features**

- ✓ Guest WC
  ✓ Veranda
  ✓ En suite bathroom
  ✓ Modern design
  ✓ Open plan
  ✓ Garden
- Internal stairs
  Combined kitchen and dining area

# Gallery



















## Floor plans