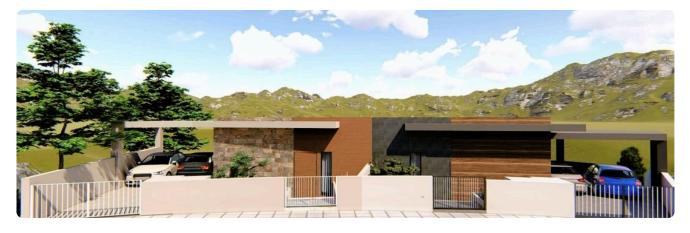

ng

| 395 m²               | Plot                     |
|----------------------|--------------------------|
| 45.35 m <sup>2</sup> | Covered veranda          |
| 95 m²                | Uncovered veranda        |
| 90 m²                | Garden                   |
| 1                    | Parking spaces           |
| ting <b>Exempt</b>   | Energy efficiency rating |
| 2025                 | Year of construction     |
| Off plan             | Status                   |
|                      |                          |





## **Facilities**

✓ Parking · Covered ✓ Storage ✓ Maid's room ✓ Solar water heater

#### **Features**

- ✓ Guest WC
  ✓ Veranda
  ✓ En suite bathroom
  ✓ Modern design
  ✓ Open plan
  ✓ Garden
- Internal stairs
  Combined kitchen and dining area

# Gallery



















## Floor plans