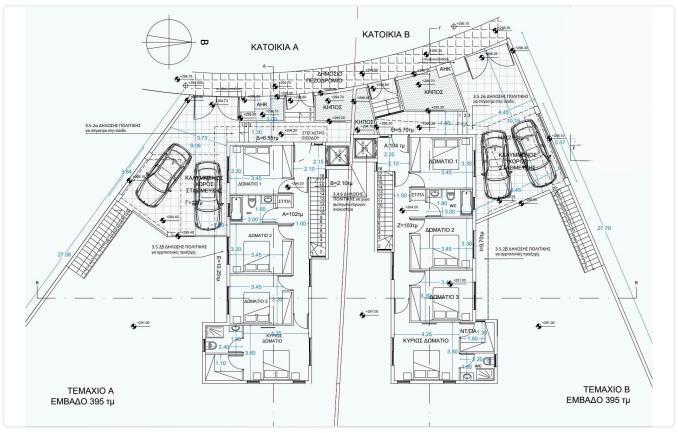

| Plot                     |
|----------------------|--------------------------|
| 45.35 m <sup>2</sup> | Covered veranda          |
| 95 m²                | Uncovered veranda        |
| 90 m²                | Garden                   |
| 1                    | Parking spaces           |
| ting <b>Exempt</b>   | Energy efficiency rating |
| 2025                 | Year of construction     |
| Off plan             | Status                   |
|                      |                          |





## **Facilities**

✓ Parking · Covered ✓ Storage ✓ Maid's room ✓ Solar water heater

#### **Features**

- ✓ Guest WC
  ✓ Veranda
  ✓ En suite bathroom
  ✓ Modern design
  ✓ Open plan
  ✓ Garden
- Internal stairs
  Combined kitchen and dining area

# Gallery



















## Floor plans