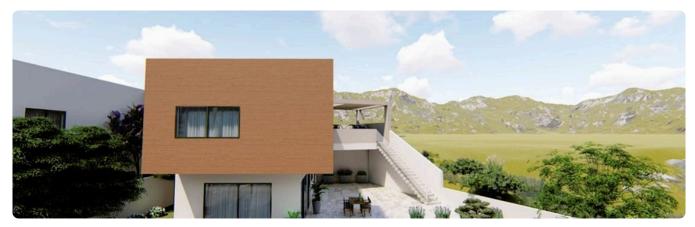

ered Parking

| 395 m²               | Plot                     |
|----------------------|--------------------------|
| 45.35 m <sup>2</sup> | Covered veranda          |
| 95 m²                | Uncovered veranda        |
| 90 m²                | Garden                   |
| 1                    | Parking spaces           |
| ting <b>Exempt</b>   | Energy efficiency rating |
| 2025                 | Year of construction     |
| Off plan             | Status                   |
|                      |                          |





## **Facilities**

✓ Parking · Covered ✓ Storage ✓ Maid's room ✓ Solar water heater

#### **Features**

- ✓ Guest WC
  ✓ Veranda
  ✓ En suite bathroom
  ✓ Modern design
  ✓ Open plan
  ✓ Garden
- Internal stairs
  Combined kitchen and dining area

# Gallery



















## Floor plans