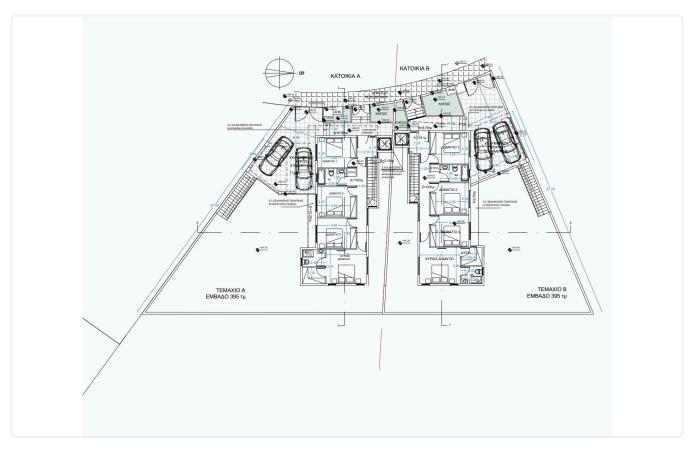

## Description

- •5 bedrooms
- •3 W/C
- •Internal Area 194m2
- •Covered Verandas 45.35m2
- •Uncovered Verandas 95m2
- •Garden 90m2
- •Plot Area 395m2
- •Covered Parking

| 395 m²               | Plot                     |
|----------------------|--------------------------|
| 45.35 m <sup>2</sup> | Covered veranda          |
| 95 m²                | Uncovered veranda        |
| 90 m²                | Garden                   |
| 1                    | Parking spaces           |
| ting <b>Exempt</b>   | Energy efficiency rating |
| 2025                 | Year of construction     |
| Off plan             | Status                   |
|                      |                          |

## Floor plans