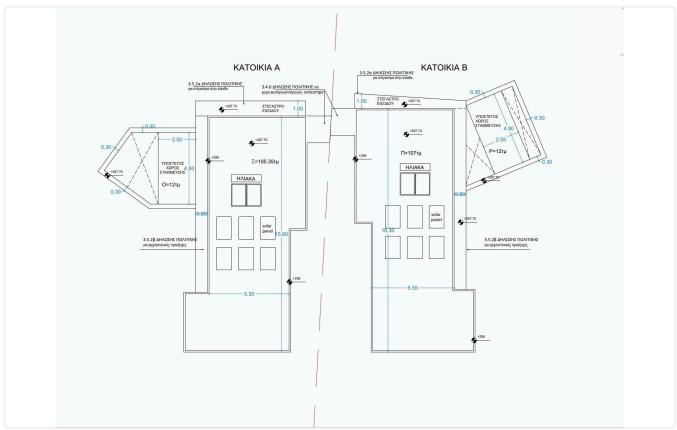

## Description

- •5 bedrooms
- •3 W/C
- •Internal Area 194m2
- •Covered Verandas 45.35m2
- •Uncovered Verandas 95m2
- •Garden 90m2
- •Plot Area 395m2
- •Covered Parking

| 395 m²               | Plot                     |
|----------------------|--------------------------|
| 45.35 m <sup>2</sup> | Covered veranda          |
| 95 m²                | Uncovered veranda        |
| 90 m²                | Garden                   |
| 1                    | Parking spaces           |
| ting <b>Exempt</b>   | Energy efficiency rating |
| 2025                 | Year of construction     |
| Off plan             | Status                   |
|                      |                          |

## Floor plans