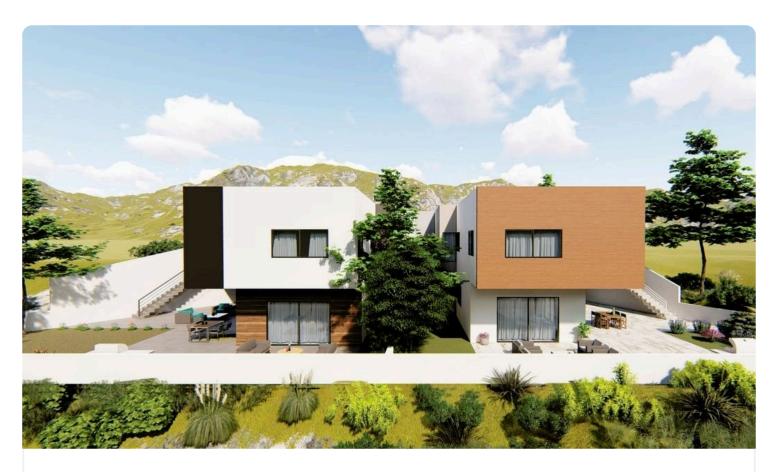

Reference 8198

5 Bed Detatched House in Palodia Village, Limassol

€750,000 +VAT

Palodia Village, Limassol

5 Bedrooms

3 Bathrooms

194 m<sup>2</sup> Covered

## Description

- •5 bedrooms
- •3 W/C
- •Internal Area 194m2
- •Covered Verandas 45.35m2
- •Uncovered Verandas 95m2
- •Garden 90m2
- •Plot Area 395m2
- •Covered Parking

| 395 m²               | Plot                     |
|----------------------|--------------------------|
| 45.35 m <sup>2</sup> | Covered veranda          |
| 95 m²                | Uncovered veranda        |
| 90 m²                | Garden                   |
| 1                    | Parking spaces           |
| ting <b>Exempt</b>   | Energy efficiency rating |
| 2025                 | Year of construction     |
| Off plan             | Status                   |
|                      |                          |

# Gallery