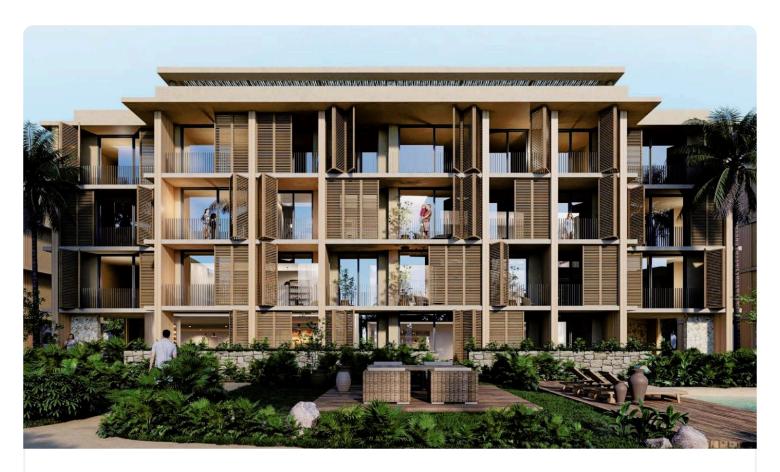

Reference 8195

2 Bed Apartment in Pyla, Larnaca

€201,947 +VAT

Pyla, Larnaca 2 Bedrooms 2 Bathrooms 75 m<sup>2</sup> Covered

## Description

- •2 bedrooms
- •2 W/C
- •Internal Area 75m2
- •Covered Verandas 9.20m2
- Covered Parking
- •Communal Swimming Pool
- •Gym
- Playground
- Four-minute drive to the beach

Covered veranda 9.2 m<sup>2</sup>

Parking spaces 1

Energy efficiency rating A

Status Under construction





## **Facilities**

- ✓ Parking · Covered
- Childrens playground

- ✓ Pool · Communal
- ✓ Gym

### **Features**

- Veranda
- Modern design
- Near amenities
- Investment opportunity

- Luxury specifications
- Panoramic view
- Open plan
- Entrance gate

# Gallery





















# Floor plans