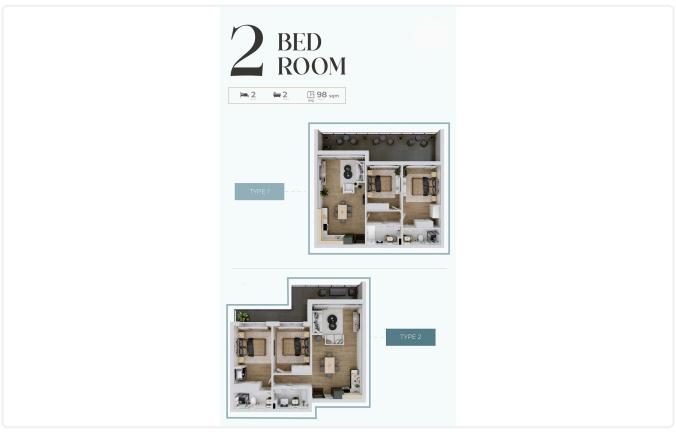

Reference 8195

2 Bed Apartment in Pyla, Larnaca

€201,947 +VAT

Pyla, Larnaca 2 Bedrooms 2 Bathrooms 75 m<sup>2</sup> Covered

## Description

- •2 bedrooms
- •2 W/C
- •Internal Area 75m2
- •Covered Verandas 9.20m2
- Covered Parking
- •Communal Swimming Pool
- •Gym
- Playground
- Four-minute drive to the beach

Covered veranda 9.2 m<sup>2</sup>

Parking spaces 1

Energy efficiency rating A

Status Under construction





## **Facilities**

- ✓ Parking · Covered
- Childrens playground

- ✓ Pool · Communal
- ✓ Gym

### **Features**

- Veranda
- Modern design
- Near amenities
- Investment opportunity

- Luxury specifications
- Panoramic view
- Open plan
- Entrance gate

# Gallery





















# Floor plans