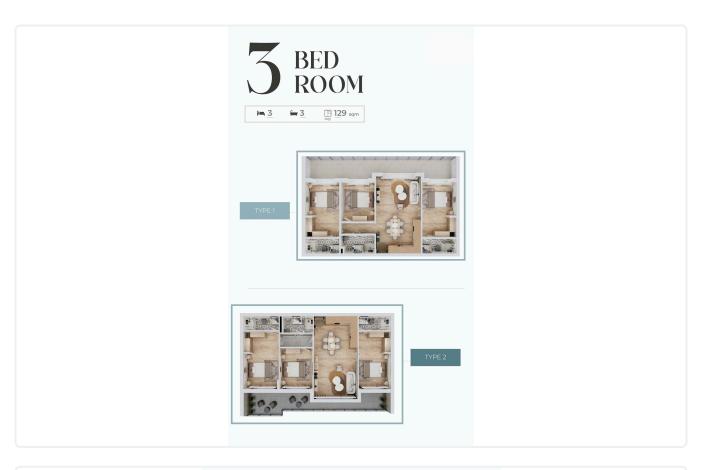

Reference 8195

2 Bed Apartment in Pyla, Larnaca

€201,947 +VAT

Pyla, Larnaca 2 Bedrooms 2 Bathrooms 75 m<sup>2</sup> Covered

## Description

- •2 bedrooms
- •2 W/C
- •Internal Area 75m2
- •Covered Verandas 9.20m2
- Covered Parking
- •Communal Swimming Pool
- •Gym
- Playground
- Four-minute drive to the beach

Covered veranda 9.2 m<sup>2</sup>

Parking spaces 1

Energy efficiency rating A

Status Under construction





## **Facilities**

- ✓ Parking · Covered
- Childrens playground

- ✓ Pool · Communal
- ✓ Gym

### **Features**

- Veranda
- Modern design
- Near amenities
- Investment opportunity

- Luxury specifications
- Panoramic view
- Open plan
- Entrance gate

# Gallery





















# Floor plans