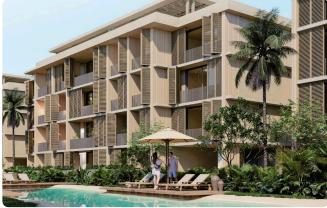

Reference 8195

2 Bed Apartment in Pyla, Larnaca

€201,947 +VAT

Pyla, Larnaca 2 Bedrooms 2 Bathrooms 75 m<sup>2</sup> Covered

## Description

- •2 bedrooms
- •2 W/C
- •Internal Area 75m2
- •Covered Verandas 9.20m2
- Covered Parking
- •Communal Swimming Pool
- •Gym
- Playground
- Four-minute drive to the beach

Covered veranda 9.2 m<sup>2</sup>

Parking spaces 1

Energy efficiency rating A

Status Under construction





## **Facilities**

- ✓ Parking · Covered
- Childrens playground

- ✓ Pool · Communal
- ✓ Gym

### **Features**

- Veranda
- Modern design
- Near amenities
- Investment opportunity

- Luxury specifications
- Panoramic view
- Open plan
- Entrance gate

# Gallery





















# Floor plans