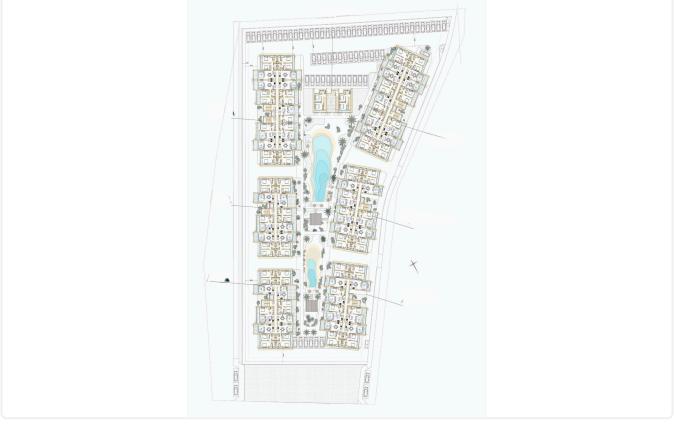

Reference 8195

2 Bed Apartment in Pyla, Larnaca

€201,947 +VAT

Pyla, Larnaca 2 Bedrooms 2 Bathrooms 75 m<sup>2</sup> Covered

## Description

- •2 bedrooms
- •2 W/C
- •Internal Area 75m2
- •Covered Verandas 9.20m2
- Covered Parking
- •Communal Swimming Pool
- •Gym
- Playground
- Four-minute drive to the beach

Covered veranda 9.2 m<sup>2</sup>

Parking spaces 1

Energy efficiency rating A

Status Under construction





## **Facilities**

- ✓ Parking · Covered
- Childrens playground

- ✓ Pool · Communal
- ✓ Gym

### **Features**

- Veranda
- Modern design
- Near amenities
- Investment opportunity

- Luxury specifications
- Panoramic view
- Open plan
- Entrance gate

# Gallery





















# Floor plans