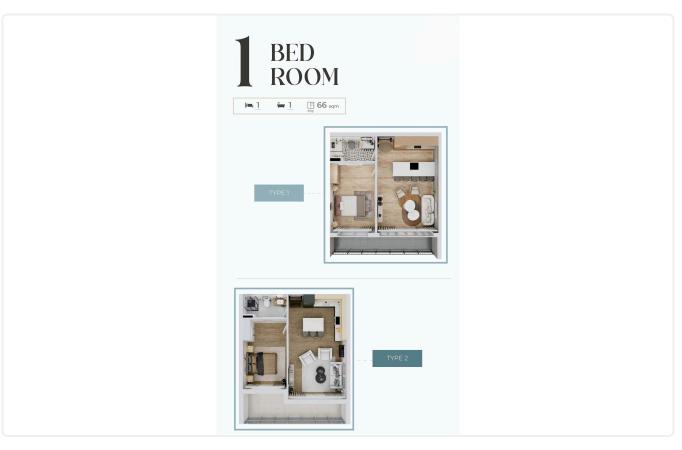

Reference 8195

2 Bed Apartment in Pyla, Larnaca

€201,947 +VAT

Pyla, Larnaca 2 Bedrooms 2 Bathrooms 75 m<sup>2</sup> Covered

## Description

- •2 bedrooms
- •2 W/C
- •Internal Area 75m2
- •Covered Verandas 9.20m2
- Covered Parking
- •Communal Swimming Pool
- •Gym
- Playground
- Four-minute drive to the beach

Covered veranda 9.2 m<sup>2</sup>

Parking spaces 1

Energy efficiency rating A

Status Under construction





## **Facilities**

- ✓ Parking · Covered
- Childrens playground

- ✓ Pool · Communal
- ✓ Gym

### **Features**

- Veranda
- Modern design
- Near amenities
- Investment opportunity

- Luxury specifications
- Panoramic view
- Open plan
- Entrance gate

# Gallery





















# Floor plans