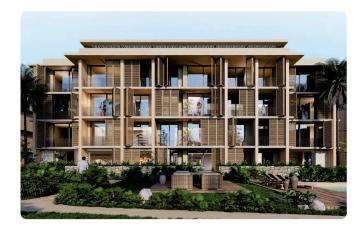

Reference 8195

2 Bed Apartment in Pyla, Larnaca

€201,947 +VAT

Pyla, Larnaca 2 Bedrooms 2 Bathrooms 75 m<sup>2</sup> Covered

## Description

- •2 bedrooms
- •2 W/C
- •Internal Area 75m2
- •Covered Verandas 9.20m2
- Covered Parking
- •Communal Swimming Pool
- •Gym
- Playground
- Four-minute drive to the beach

Covered veranda 9.2 m<sup>2</sup>

Parking spaces 1

Energy efficiency rating A

Status Under construction





## **Facilities**

- ✓ Parking · Covered
- Childrens playground

- ✓ Pool · Communal
- ✓ Gym

### **Features**

- Veranda
- Modern design
- Near amenities
- Investment opportunity

- Luxury specifications
- Panoramic view
- Open plan
- Entrance gate

# Gallery





















# Floor plans