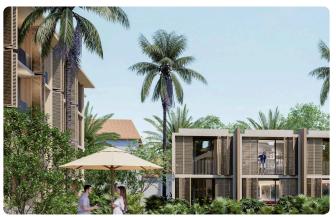

Reference 8195

2 Bed Apartment in Pyla, Larnaca

€201,947 +VAT

Pyla, Larnaca 2 Bedrooms 2 Bathrooms 75 m<sup>2</sup> Covered

## Description

- •2 bedrooms
- •2 W/C
- •Internal Area 75m2
- •Covered Verandas 9.20m2
- Covered Parking
- •Communal Swimming Pool
- •Gym
- Playground
- Four-minute drive to the beach

Covered veranda 9.2 m<sup>2</sup>

Parking spaces 1

Energy efficiency rating A

Status Under construction





## **Facilities**

- ✓ Parking · Covered
- Childrens playground

- ✓ Pool · Communal
- ✓ Gym

### **Features**

- Veranda
- Modern design
- Near amenities
- Investment opportunity

- Luxury specifications
- Panoramic view
- Open plan
- Entrance gate

# Gallery





















# Floor plans