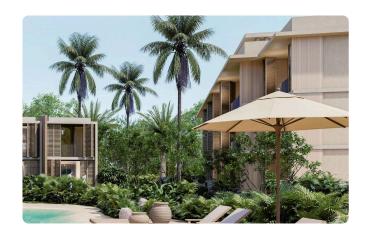

Reference 8195

2 Bed Apartment in Pyla, Larnaca

€201,947 +VAT

Pyla, Larnaca 2 Bedrooms 2 Bathrooms 75 m<sup>2</sup> Covered

## Description

- •2 bedrooms
- •2 W/C
- •Internal Area 75m2
- •Covered Verandas 9.20m2
- Covered Parking
- •Communal Swimming Pool
- •Gym
- Playground
- Four-minute drive to the beach

Covered veranda 9.2 m<sup>2</sup>

Parking spaces 1

Energy efficiency rating A

Status Under construction





## **Facilities**

- ✓ Parking · Covered
- Childrens playground

- ✓ Pool · Communal
- ✓ Gym

### **Features**

- Veranda
- Modern design
- Near amenities
- Investment opportunity

- Luxury specifications
- Panoramic view
- Open plan
- Entrance gate

# Gallery





















# Floor plans