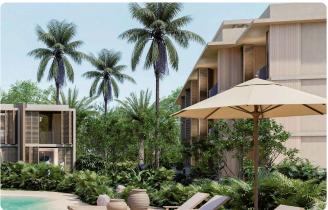

scription<br>•1 bedroom<br>•1 W/C<br>•Internal Area 56.10m2<br>•Covered Verandas 10m2<br>•Covered Parking<br>•Communal Swimming Pool<br>•Gym | Covered veranda<br>Parking spaces<br>Energy efficiency<br>rating<br>Status | 10 m²<br>1<br>A<br>Under<br>construction |  |
| •Playground<br>•Four-minute drive to the beach                                                                                                 |                                                                            |                                          |  |





## Facilities

✓ Parking · Covered
✓ Pool · Communal
✓ Childrens playground
✓ Gym

## Features

- Veranda
- Modern design
- Near amenities
- Investment opportunity

- Luxury specifications
   Panoramic view
   Open plan
  - Entrance gate

## Gallery















## Floor plans