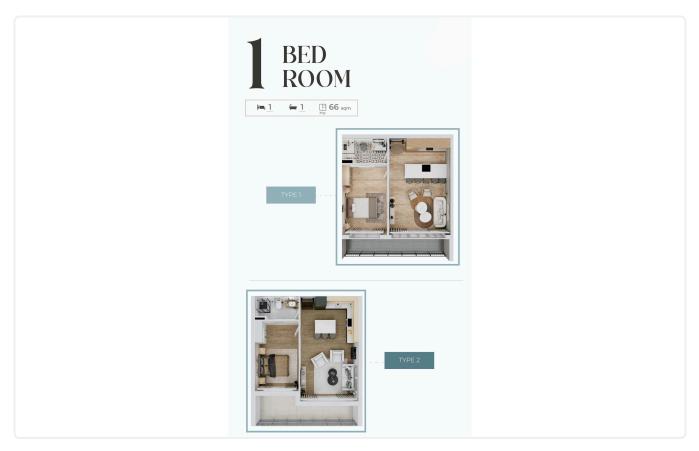

Reference 8193

| Ground Floor 1 Bed Apartment in Pyla, Larnaca                                                                                                  |                                                                            | €195,104 +vat                            |  |
|------------------------------------------------------------------------------------------------------------------------------------------------|----------------------------------------------------------------------------|------------------------------------------|--|
| Pyla, Larnaca                                                                                                                                  | 1 Bedroom 1 Bathroo                                                        | om 56.1 m <sup>2</sup> Covered           |  |
| Description<br>•1 bedroom<br>•1 W/C<br>•Internal Area 56.10m2<br>•Covered Verandas 10m2<br>•Covered Parking<br>•Communal Swimming Pool<br>•Gym | Covered veranda<br>Parking spaces<br>Energy efficiency<br>rating<br>Status | 10 m²<br>1<br>A<br>Under<br>construction |  |
| •Playground<br>•Four-minute drive to the beach                                                                                                 |                                                                            |                                          |  |