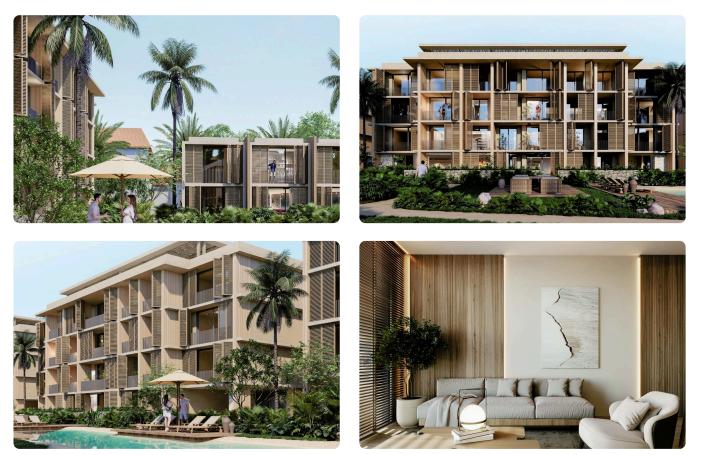

|
| Description<br>•1 bedroom<br>•1 W/C<br>•Internal Area 56.10m2<br>•Covered Verandas 10m2<br>•Covered Parking<br>•Communal Swimming Pool<br>•Gym | Covered veranda<br>Parking spaces<br>Energy efficiency<br>rating<br>Status | 10 m²<br>1<br>A<br>Under<br>construction |  |
| •Playground<br>•Four-minute drive to the beach                                                                                                 |                                                                            |                                          |  |





## Facilities

✓ Parking · Covered
✓ Pool · Communal
✓ Childrens playground
✓ Gym

## Features

- Veranda
- Modern design
- Near amenities
- Investment opportunity

- Luxury specifications
   Panoramic view
   Open plan
  - Entrance gate

## Gallery















## Floor plans