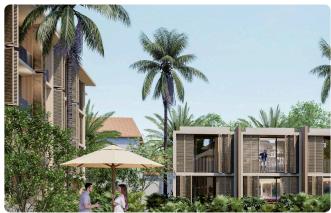

Reference 8190

1 Bed Apartment in Pyla, Larnaca

€188,783 +VAT

Pyla, Larnaca 1 Bedroom 1 Bathroom 55.8 m² Covered

## Description

- •1 bedroom
- •1 W/C
- •Internal Area 55.80m2
- •Covered Verandas 11.90m2
- Covered Parking
- •Communal Swimming Pool
- •Gym
- Playground
- Four-minute drive to the beach

Covered veranda 11.9 m<sup>2</sup>

Parking spaces 1

Energy efficiency rating A

Status Under construction





## **Facilities**

- ✓ Parking · Covered
- Childrens playground

- ✓ Pool · Communal
- ✓ Gym

### **Features**

- Veranda
- Modern design
- Near amenities
- Investment opportunity

- Luxury specifications
- Panoramic view
- Open plan
- Entrance gate

# Gallery





















# Floor plans