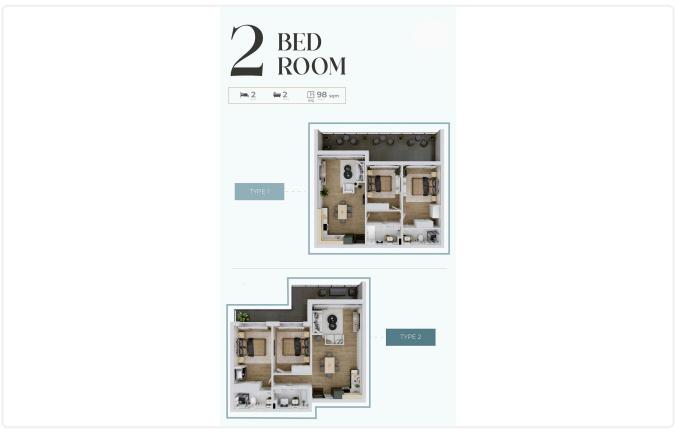

Reference 8190

1 Bed Apartment in Pyla, Larnaca

€188,783 +VAT

Pyla, Larnaca 1 Bedroom 1 Bathroom 55.8 m² Covered

## Description

- •1 bedroom
- •1 W/C
- •Internal Area 55.80m2
- •Covered Verandas 11.90m2
- Covered Parking
- •Communal Swimming Pool
- •Gym
- Playground
- Four-minute drive to the beach

Covered veranda 11.9 m<sup>2</sup>

Parking spaces 1

Energy efficiency rating A

Status Under construction





## **Facilities**

- ✓ Parking · Covered
- Childrens playground

- ✓ Pool · Communal
- ✓ Gym

### **Features**

- Veranda
- Modern design
- Near amenities
- Investment opportunity

- Luxury specifications
- Panoramic view
- Open plan
- Entrance gate

# Gallery





















# Floor plans