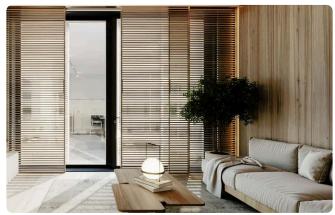

Reference 8190

1 Bed Apartment in Pyla, Larnaca

€188,783 +VAT

Pyla, Larnaca 1 Bedroom 1 Bathroom 55.8 m² Covered

## Description

- •1 bedroom
- •1 W/C
- •Internal Area 55.80m2
- •Covered Verandas 11.90m2
- Covered Parking
- •Communal Swimming Pool
- •Gym
- Playground
- Four-minute drive to the beach

Covered veranda 11.9 m<sup>2</sup>

Parking spaces 1

Energy efficiency rating A

Status Under construction





## **Facilities**

- ✓ Parking · Covered
- Childrens playground

- ✓ Pool · Communal
- ✓ Gym

### **Features**

- Veranda
- Modern design
- Near amenities
- Investment opportunity

- Luxury specifications
- Panoramic view
- Open plan
- Entrance gate

# Gallery





















# Floor plans