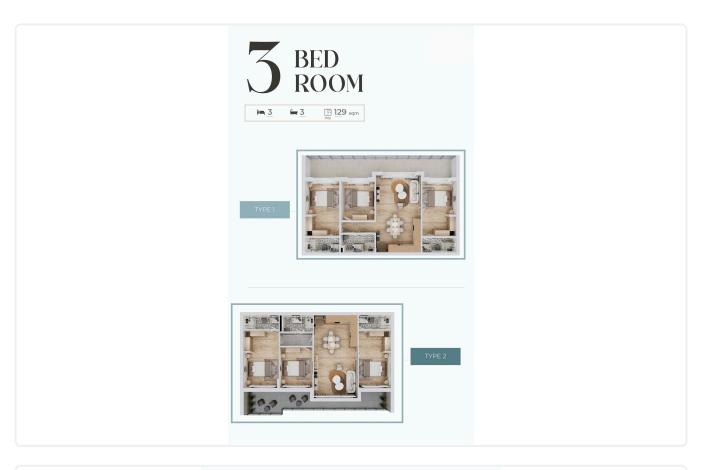

Reference 8190

1 Bed Apartment in Pyla, Larnaca

€188,783 +VAT

Pyla, Larnaca 1 Bedroom 1 Bathroom 55.8 m² Covered

## Description

- •1 bedroom
- •1 W/C
- •Internal Area 55.80m2
- •Covered Verandas 11.90m2
- Covered Parking
- •Communal Swimming Pool
- •Gym
- Playground
- Four-minute drive to the beach

Covered veranda 11.9 m<sup>2</sup>

Parking spaces 1

Energy efficiency rating A

Status Under construction





## **Facilities**

- ✓ Parking · Covered
- Childrens playground

- ✓ Pool · Communal
- ✓ Gym

### **Features**

- Veranda
- Modern design
- Near amenities
- Investment opportunity

- Luxury specifications
- Panoramic view
- Open plan
- Entrance gate

# Gallery





















# Floor plans