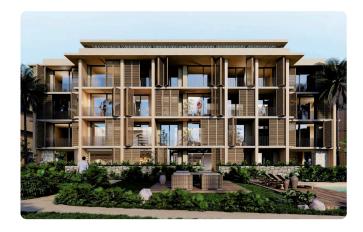

Reference 8190

1 Bed Apartment in Pyla, Larnaca

€188,783 +VAT

Pyla, Larnaca 1 Bedroom 1 Bathroom 55.8 m² Covered

## Description

- •1 bedroom
- •1 W/C
- •Internal Area 55.80m2
- •Covered Verandas 11.90m2
- Covered Parking
- •Communal Swimming Pool
- •Gym
- Playground
- Four-minute drive to the beach

Covered veranda 11.9 m<sup>2</sup>

Parking spaces 1

Energy efficiency rating A

Status Under construction





## **Facilities**

- ✓ Parking · Covered
- Childrens playground

- ✓ Pool · Communal
- ✓ Gym

### **Features**

- Veranda
- Modern design
- Near amenities
- Investment opportunity

- Luxury specifications
- Panoramic view
- Open plan
- Entrance gate

# Gallery





















# Floor plans