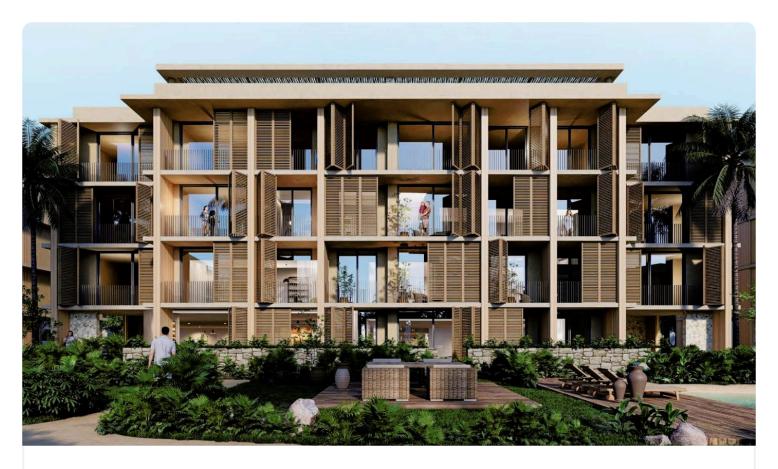

Reference 8190

1 Bed Apartment in Pyla, Larnaca

€188,783 +VAT

Pyla, Larnaca 1 Bedroom 1 Bathroom 55.8 m² Covered

## Description

- •1 bedroom
- •1 W/C
- •Internal Area 55.80m2
- •Covered Verandas 11.90m2
- Covered Parking
- •Communal Swimming Pool
- •Gym
- Playground
- Four-minute drive to the beach

Covered veranda 11.9 m<sup>2</sup>

Parking spaces 1

Energy efficiency rating A

Status Under construction





## **Facilities**

- ✓ Parking · Covered
- Childrens playground

- ✓ Pool · Communal
- ✓ Gym

### **Features**

- Veranda
- Modern design
- Near amenities
- Investment opportunity

- Luxury specifications
- Panoramic view
- Open plan
- Entrance gate

# Gallery





















# Floor plans