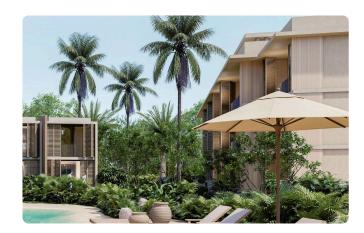

Reference 8190

1 Bed Apartment in Pyla, Larnaca

€188,783 +VAT

Pyla, Larnaca 1 Bedroom 1 Bathroom 55.8 m² Covered

## Description

- •1 bedroom
- •1 W/C
- •Internal Area 55.80m2
- •Covered Verandas 11.90m2
- Covered Parking
- •Communal Swimming Pool
- •Gym
- Playground
- Four-minute drive to the beach

Covered veranda 11.9 m<sup>2</sup>

Parking spaces 1

Energy efficiency rating A

Status Under construction





## **Facilities**

- ✓ Parking · Covered
- Childrens playground

- ✓ Pool · Communal
- ✓ Gym

### **Features**

- Veranda
- Modern design
- Near amenities
- Investment opportunity

- Luxury specifications
- Panoramic view
- Open plan
- Entrance gate

# Gallery





















# Floor plans