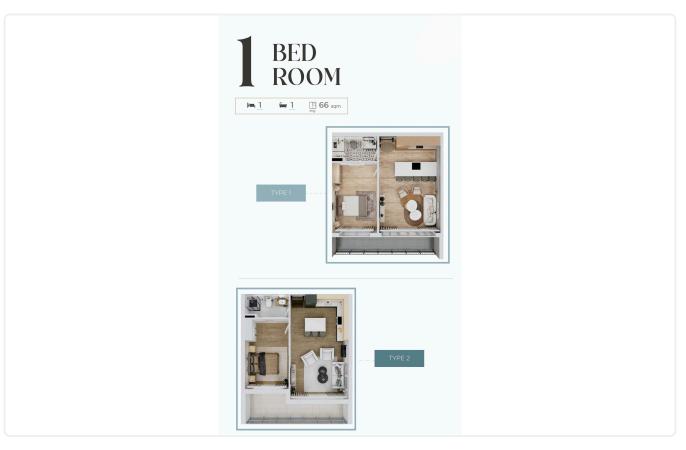

# Floor plans

## Description

- •1 bedroom
- •1 W/C
- •Internal Area 55.80m2
- •Covered Verandas 11.90m2
- Covered Parking
- •Communal Swimming Pool
- •Gym
- Playground
- Four-minute drive to the beach

Covered veranda 11.9 m<sup>2</sup>