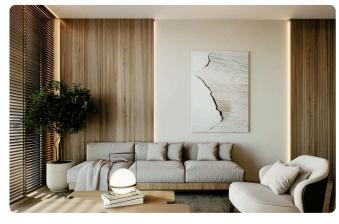

Reference 8190

1 Bed Apartment in Pyla, Larnaca

€188,783 +VAT

Pyla, Larnaca 1 Bedroom 1 Bathroom 55.8 m² Covered

## Description

- •1 bedroom
- •1 W/C
- •Internal Area 55.80m2
- •Covered Verandas 11.90m2
- Covered Parking
- •Communal Swimming Pool
- •Gym
- Playground
- Four-minute drive to the beach

Covered veranda 11.9 m<sup>2</sup>

Parking spaces 1

Energy efficiency rating A

Status Under construction





## **Facilities**

- ✓ Parking · Covered
- Childrens playground

- ✓ Pool · Communal
- ✓ Gym

### **Features**

- Veranda
- Modern design
- Near amenities
- Investment opportunity

- Luxury specifications
- Panoramic view
- Open plan
- Entrance gate

# Gallery





















# Floor plans