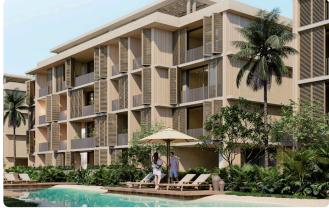

Reference 8190

1 Bed Apartment in Pyla, Larnaca

€188,783 +VAT

Pyla, Larnaca 1 Bedroom 1 Bathroom 55.8 m² Covered

## Description

- •1 bedroom
- •1 W/C
- •Internal Area 55.80m2
- •Covered Verandas 11.90m2
- Covered Parking
- •Communal Swimming Pool
- •Gym
- Playground
- Four-minute drive to the beach

Covered veranda 11.9 m<sup>2</sup>

Parking spaces 1

Energy efficiency rating A

Status Under construction





## **Facilities**

- ✓ Parking · Covered
- Childrens playground

- ✓ Pool · Communal
- ✓ Gym

### **Features**

- Veranda
- Modern design
- Near amenities
- Investment opportunity

- Luxury specifications
- Panoramic view
- Open plan
- Entrance gate

# Gallery





















# Floor plans