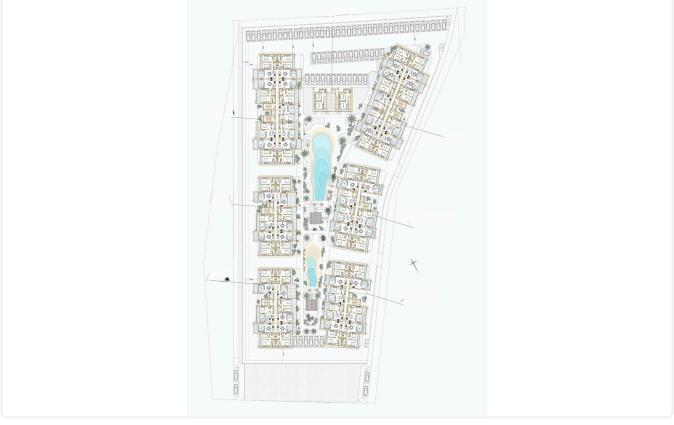

Reference 8190

1 Bed Apartment in Pyla, Larnaca

€188,783 +VAT

Pyla, Larnaca 1 Bedroom 1 Bathroom 55.8 m² Covered

## Description

- •1 bedroom
- •1 W/C
- •Internal Area 55.80m2
- •Covered Verandas 11.90m2
- Covered Parking
- •Communal Swimming Pool
- •Gym
- Playground
- Four-minute drive to the beach

Covered veranda 11.9 m<sup>2</sup>

Parking spaces 1

Energy efficiency rating A

Status Under construction





## **Facilities**

- ✓ Parking · Covered
- Childrens playground

- ✓ Pool · Communal
- ✓ Gym

### **Features**

- Veranda
- Modern design
- Near amenities
- Investment opportunity

- Luxury specifications
- Panoramic view
- Open plan
- Entrance gate

# Gallery





















# Floor plans