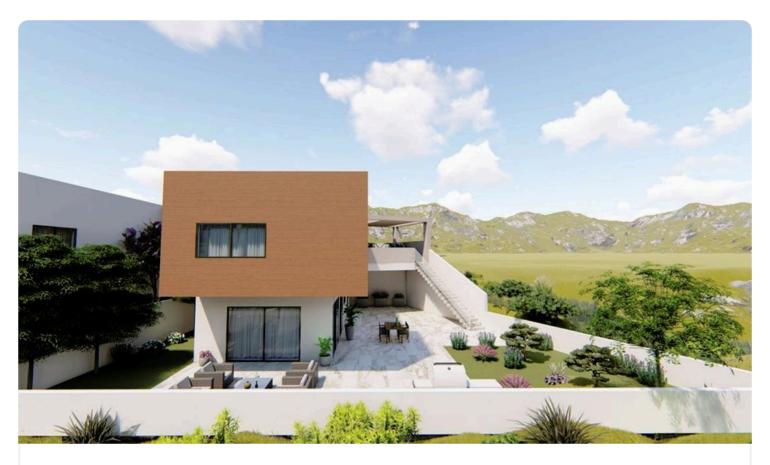

Reference 8176

5 Bed Detatched House in Palodia Village, Limassol

€750,000 +VAT

Palodia Village, Limassol

5 Bedrooms

3 Bathrooms

194 m<sup>2</sup> Covered

## Description

- •5 bedrooms
- •3 W/C
- •Internal Area 194m2
- •Covered Verandas 45.35m2
- •Uncovered Verandas 95m2
- •Garden 90m2
- •Plot Area 395m2
- •Covered Parking

| 395 m²               | Plot                     |
|----------------------|--------------------------|
| 45.35 m <sup>2</sup> | Covered veranda          |
| 95 m²                | Uncovered veranda        |
| 90 m²                | Garden                   |
| 1                    | Parking spaces           |
| ting <b>Exempt</b>   | Energy efficiency rating |
| 2025                 | Year of construction     |
| Off plan             | Status                   |
|                      |                          |

# Gallery