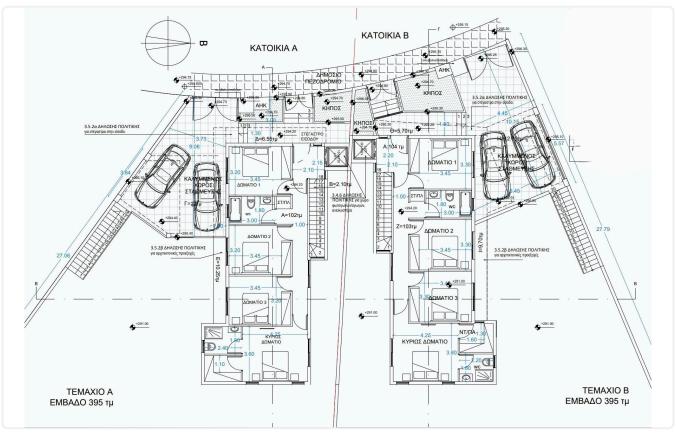

| Plot                     |
|----------------------|--------------------------|
| 45.35 m <sup>2</sup> | Covered veranda          |
| 95 m²                | Uncovered veranda        |
| 90 m²                | Garden                   |
| 1                    | Parking spaces           |
| ting <b>Exempt</b>   | Energy efficiency rating |
| 2025                 | Year of construction     |
| Off plan             | Status                   |
|                      |                          |





## **Facilities**

✓ Parking · Covered ✓ Storage ✓ Maid's room ✓ Solar water heater

#### **Features**

- ✓ Guest WC
  ✓ Veranda
  ✓ En suite bathroom
  ✓ Modern design
  ✓ Open plan
  ✓ Garden
- Internal stairs
  Combined kitchen and dining area

# Gallery



















## Floor plans