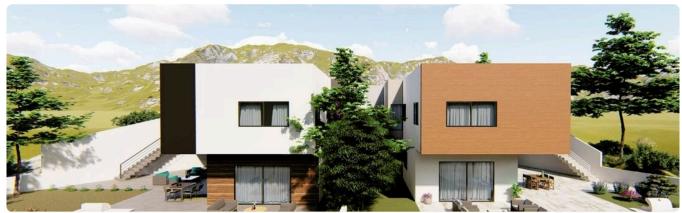

king

| 395 m²               | Plot                     |
|----------------------|--------------------------|
| 45.35 m <sup>2</sup> | Covered veranda          |
| 95 m²                | Uncovered veranda        |
| 90 m²                | Garden                   |
| 1                    | Parking spaces           |
| ting <b>Exempt</b>   | Energy efficiency rating |
| 2025                 | Year of construction     |
| Off plan             | Status                   |
|                      |                          |





## **Facilities**

✓ Parking · Covered ✓ Storage ✓ Maid's room ✓ Solar water heater

#### **Features**

- ✓ Guest WC
  ✓ Veranda
  ✓ En suite bathroom
  ✓ Modern design
  ✓ Open plan
  ✓ Garden
- Internal stairs
  Combined kitchen and dining area

# Gallery



















## Floor plans