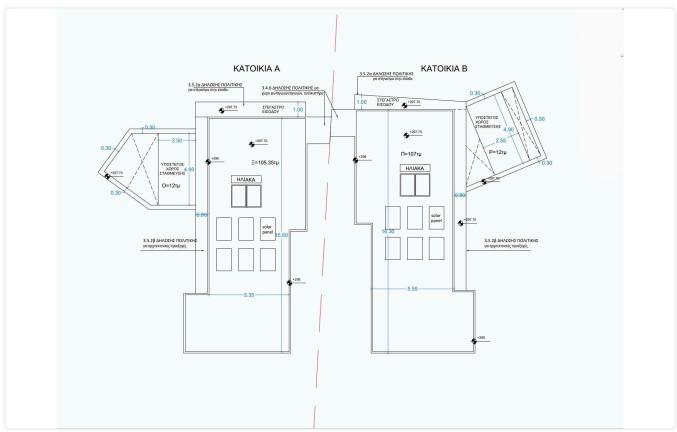

## Description

- •5 bedrooms
- •3 W/C
- •Internal Area 194m2
- •Covered Verandas 45.35m2
- •Uncovered Verandas 95m2
- •Garden 90m2
- •Plot Area 395m2
- •Covered Parking

| 395 m²               | Plot                     |
|----------------------|--------------------------|
| 45.35 m <sup>2</sup> | Covered veranda          |
| 95 m²                | Uncovered veranda        |
| 90 m²                | Garden                   |
| 1                    | Parking spaces           |
| ting <b>Exempt</b>   | Energy efficiency rating |
| 2025                 | Year of construction     |
| Off plan             | Status                   |
|                      |                          |

## Floor plans