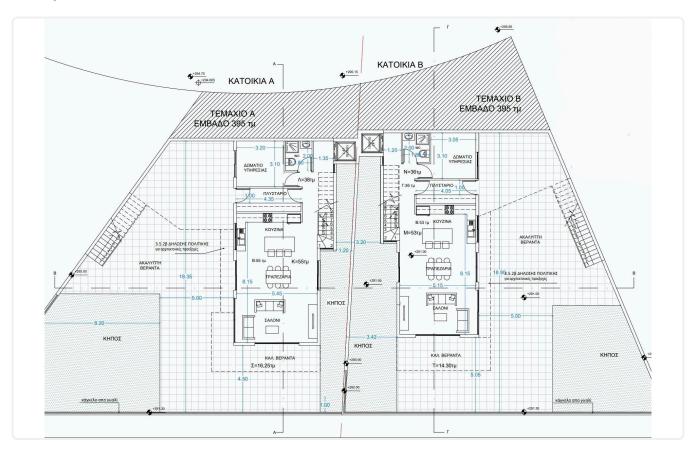

| Plot                     |
|----------------------|--------------------------|
| 45.35 m <sup>2</sup> | Covered veranda          |
| 95 m²                | Uncovered veranda        |
| 90 m²                | Garden                   |
| 1                    | Parking spaces           |
| ting <b>Exempt</b>   | Energy efficiency rating |
| 2025                 | Year of construction     |
| Off plan             | Status                   |
|                      |                          |





## **Facilities**

✓ Parking · Covered ✓ Storage ✓ Maid's room ✓ Solar water heater

#### **Features**

- ✓ Guest WC
  ✓ Veranda
  ✓ En suite bathroom
  ✓ Modern design
  ✓ Open plan
  ✓ Garden
- Internal stairs
  Combined kitchen and dining area

# Gallery



















## Floor plans