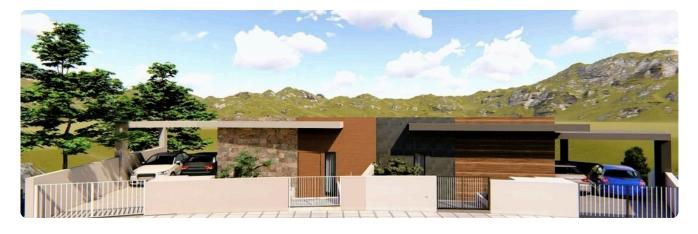

ng

| 395 m²               | Plot                     |
|----------------------|--------------------------|
| 45.35 m <sup>2</sup> | Covered veranda          |
| 95 m²                | Uncovered veranda        |
| 90 m²                | Garden                   |
| 1                    | Parking spaces           |
| ting <b>Exempt</b>   | Energy efficiency rating |
| 2025                 | Year of construction     |
| Off plan             | Status                   |
|                      |                          |





## **Facilities**

✓ Parking · Covered ✓ Storage ✓ Maid's room ✓ Solar water heater

#### **Features**

- ✓ Guest WC
  ✓ Veranda
  ✓ En suite bathroom
  ✓ Modern design
  ✓ Open plan
  ✓ Garden
- Internal stairs
  Combined kitchen and dining area

# Gallery



















## Floor plans