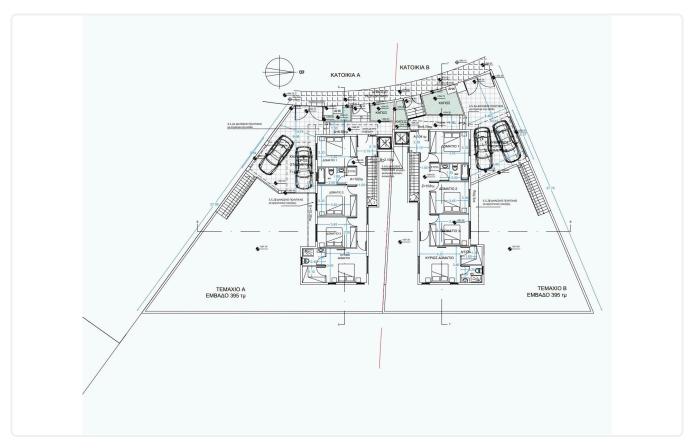

## Description

- •5 bedrooms
- •3 W/C
- •Internal Area 194m2
- •Covered Verandas 45.35m2
- •Uncovered Verandas 95m2
- •Garden 90m2
- •Plot Area 395m2
- •Covered Parking

| 395 m²               | Plot                     |
|----------------------|--------------------------|
| 45.35 m <sup>2</sup> | Covered veranda          |
| 95 m²                | Uncovered veranda        |
| 90 m²                | Garden                   |
| 1                    | Parking spaces           |
| ting <b>Exempt</b>   | Energy efficiency rating |
| 2025                 | Year of construction     |
| Off plan             | Status                   |
|                      |                          |

## Floor plans