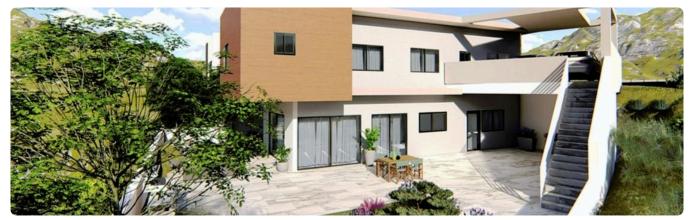

Reference 8176

5 Bed Detatched House in Palodia Village, Limassol

€750,000 +VAT

Palodia Village, Limassol

5 Bedrooms

3 Bathrooms

194 m<sup>2</sup> Covered

## Description

- •5 bedrooms
- •3 W/C
- •Internal Area 194m2
- •Covered Verandas 45.35m2
- •Uncovered Verandas 95m2
- •Garden 90m2
- •Plot Area 395m2
- •Covered Parking

| 395 m²               | Plot                     |
|----------------------|--------------------------|
| 45.35 m <sup>2</sup> | Covered veranda          |
| 95 m²                | Uncovered veranda        |
| 90 m²                | Garden                   |
| 1                    | Parking spaces           |
| ting <b>Exempt</b>   | Energy efficiency rating |
| 2025                 | Year of construction     |
| Off plan             | Status                   |
|                      |                          |

# Gallery