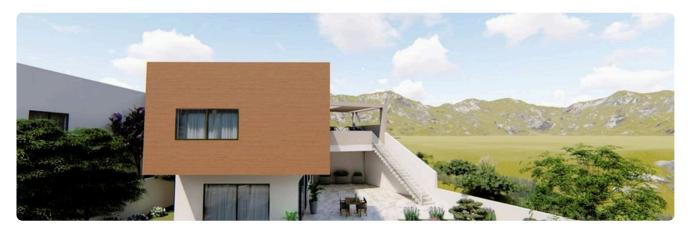

Reference 8176

5 Bed Detatched House in Palodia Village, Limassol

€750,000 +VAT

Palodia Village, Limassol

5 Bedrooms

3 Bathrooms

194 m<sup>2</sup> Covered

## Description

- •5 bedrooms
- •3 W/C
- •Internal Area 194m2
- •Covered Verandas 45.35m2
- •Uncovered Verandas 95m2
- •Garden 90m2
- •Plot Area 395m2
- •Covered Parking

| 395 m²               | Plot                     |
|----------------------|--------------------------|
| 45.35 m <sup>2</sup> | Covered veranda          |
| 95 m²                | Uncovered veranda        |
| 90 m²                | Garden                   |
| 1                    | Parking spaces           |
| ting <b>Exempt</b>   | Energy efficiency rating |
| 2025                 | Year of construction     |
| Off plan             | Status                   |
|                      |                          |

# Gallery