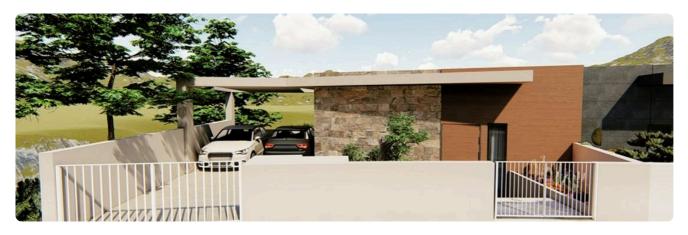

Reference 8176

5 Bed Detatched House in Palodia Village, Limassol

€750,000 +VAT

Palodia Village, Limassol

5 Bedrooms

3 Bathrooms

194 m<sup>2</sup> Covered

## Description

- •5 bedrooms
- •3 W/C
- •Internal Area 194m2
- •Covered Verandas 45.35m2
- •Uncovered Verandas 95m2
- •Garden 90m2
- •Plot Area 395m2
- •Covered Parking

| 395 m²               | Plot                     |
|----------------------|--------------------------|
| 45.35 m <sup>2</sup> | Covered veranda          |
| 95 m²                | Uncovered veranda        |
| 90 m²                | Garden                   |
| 1                    | Parking spaces           |
| ting <b>Exempt</b>   | Energy efficiency rating |
| 2025                 | Year of construction     |
| Off plan             | Status                   |
|                      |                          |

# Gallery