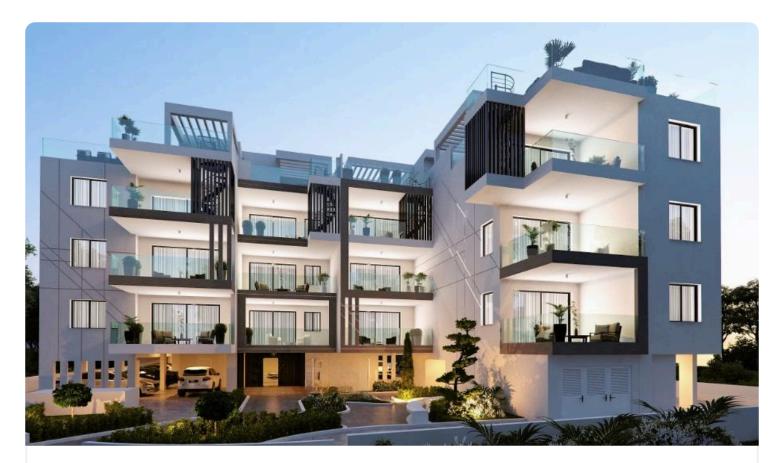

Reference 8174

| 2 Bed Apartment in Aradipou, Larnaca Close to Lidl | €150,000 +VAT |
|----------------------------------------------------|---------------|
|----------------------------------------------------|---------------|

| Aradippou, Larnaca | 2 Bedrooms | 2 Bathrooms | 81 m <sup>2</sup> Covered |
|--------------------|------------|-------------|---------------------------|
|                    |            |             |                           |
|                    |            |             |                           |
|                    |            |             |                           |

| Desci | ript | tion |
|-------|------|------|
|       |      |      |

| <ul> <li>2 Bedrooms</li> </ul> |
|--------------------------------|
|--------------------------------|

- •2 W/C
- Internal Area 81m2
- •Covered Verandas 21m2
- •En Suite Bathroom
- •Guest WC
- Covered Parking
- •Energy Efficiency "A"