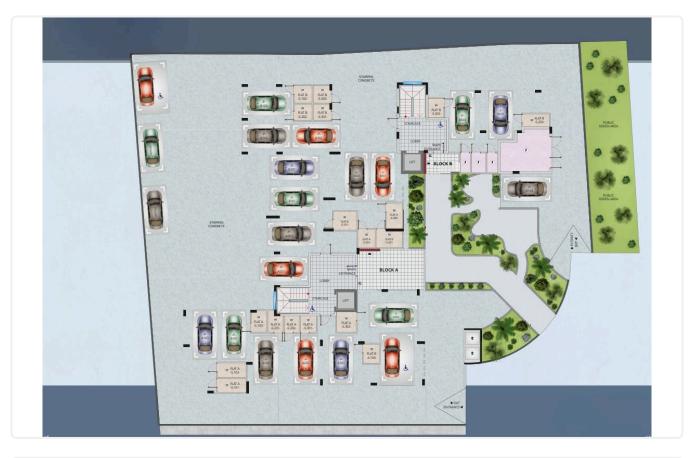

|             |                           |
|                    |            |             |                           |

| Desci | ript | tion |
|-------|------|------|
|       |      |      |

| <ul> <li>2 Bedrooms</li> </ul> |
|--------------------------------|
|--------------------------------|

- •2 W/C
- Internal Area 81m2
- •Covered Verandas 21m2
- •En Suite Bathroom
- •Guest WC
- Covered Parking
- •Energy Efficiency "A"

| Covered veranda          | 21 m <sup>2</sup>  |
|--------------------------|--------------------|
| Parking spaces           | 1                  |
| Energy efficiency rating | А                  |
| Year of construction     | 2025               |
| Status                   | Under construction |





## Facilities



## Gallery















## Floor plans