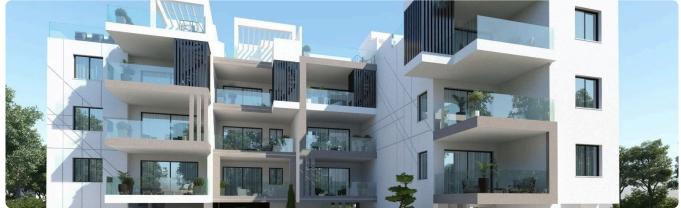

|            |             |                           |
|                    |            |             |                           |

| Desci | ript | tion |
|-------|------|------|
|       |      |      |

| <ul> <li>2 Bedrooms</li> </ul> |
|--------------------------------|
|--------------------------------|

- •2 W/C
- Internal Area 81m2
- •Covered Verandas 21m2
- •En Suite Bathroom
- •Guest WC
- Covered Parking
- •Energy Efficiency "A"

| Covered veranda          | 21 m <sup>2</sup>  |
|--------------------------|--------------------|
| Parking spaces           | 1                  |
| Energy efficiency rating | А                  |
| Year of construction     | 2025               |
| Status                   | Under construction |





## Facilities



## Gallery















## Floor plans