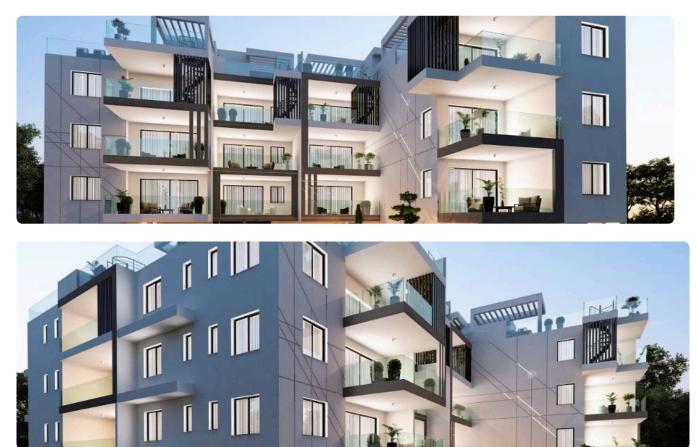

|            |             |                           |
|                    |            |             |                           |

| Desci | ript | tion |
|-------|------|------|
|       |      |      |

| <ul> <li>2 Bedrooms</li> </ul> |
|--------------------------------|
|--------------------------------|

- •2 W/C
- Internal Area 81m2
- •Covered Verandas 21m2
- •En Suite Bathroom
- •Guest WC
- Covered Parking
- •Energy Efficiency "A"

| Covered veranda          | 21 m <sup>2</sup>  |
|--------------------------|--------------------|
| Parking spaces           | 1                  |
| Energy efficiency rating | А                  |
| Year of construction     | 2025               |
| Status                   | Under construction |





## Facilities



## Gallery















## Floor plans