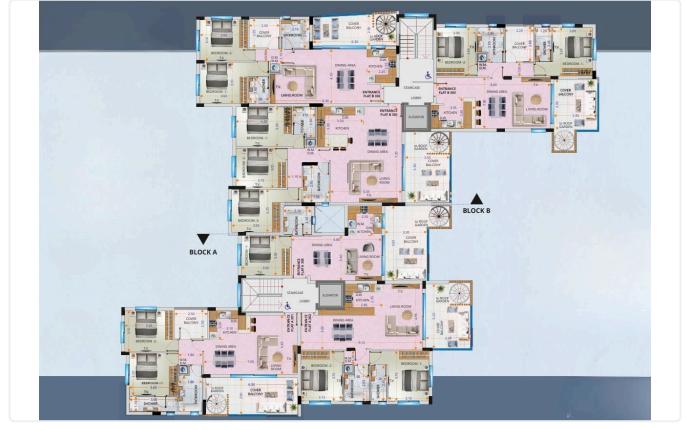

|             |                           |
|                    |            |             |                           |

| Desci | ript | tion |
|-------|------|------|
|       |      |      |

| <ul> <li>2 Bedrooms</li> </ul> |
|--------------------------------|
|--------------------------------|

- •2 W/C
- Internal Area 81m2
- •Covered Verandas 21m2
- •En Suite Bathroom
- •Guest WC
- Covered Parking
- •Energy Efficiency "A"

| Covered veranda          | 21 m <sup>2</sup>  |
|--------------------------|--------------------|
| Parking spaces           | 1                  |
| Energy efficiency rating | А                  |
| Year of construction     | 2025               |
| Status                   | Under construction |





## Facilities



## Gallery















## Floor plans