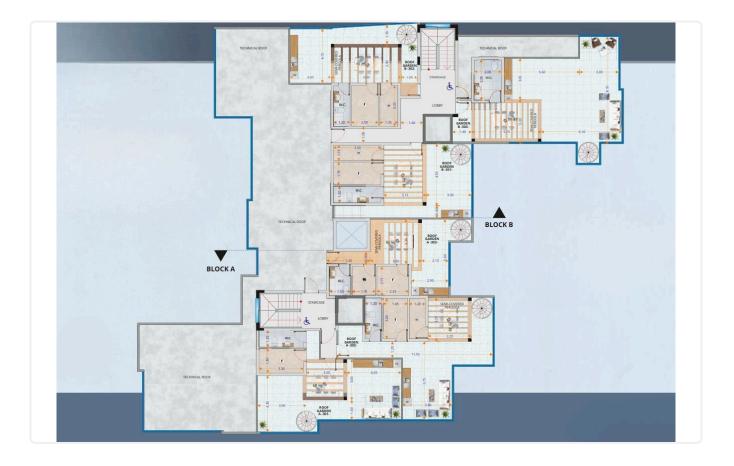

|                           |
|                    |            |             |                           |

| Desci | ript | tion |
|-------|------|------|
|       |      |      |

| <ul> <li>2 Bedrooms</li> </ul> |
|--------------------------------|
|--------------------------------|

- •2 W/C
- Internal Area 81m2
- •Covered Verandas 21m2
- •En Suite Bathroom
- •Guest WC
- Covered Parking
- •Energy Efficiency "A"

| Covered veranda          | 21 m <sup>2</sup>  |
|--------------------------|--------------------|
| Parking spaces           | 1                  |
| Energy efficiency rating | А                  |
| Year of construction     | 2025               |
| Status                   | Under construction |





## Facilities



## Gallery















## Floor plans