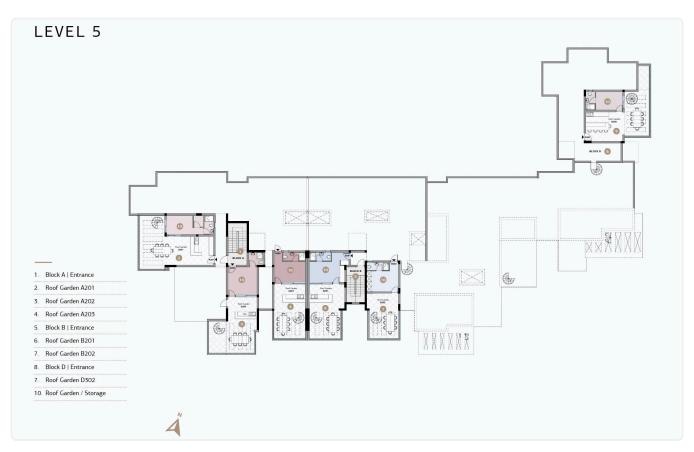

- •Close to the beach

Covered veranda 45 m<sup>2</sup>

Uncovered 25 m<sup>2</sup> veranda

83 m<sup>2</sup> Garden

1 Parking spaces

Energy efficiency Certificate rating expected

Year of 2025 Construction

Under Status construction





### **Facilities**

- ✓ Aircondition · Split system
- Parking · Covered
- Storage

- ✓ Heating · Provision
- ✓ Pool · Communal
- Solar water heater

### **Features**

- Guest WC
- Laminate flooring
- ✓ CCTV
- Luxury specifications
- Panoramic view
- Double glazing
- Garden
- Bright
- Shutters, electric
- Easy access to highway

- Veranda
- Ceramic tiles
- En suite Bathroom
- Modern design
- Near amenities
- Open plan
- Pressurized water system
- Entrance gate
- Spacious rooms
- Thermal insulation

# Gallery















# Floor plans