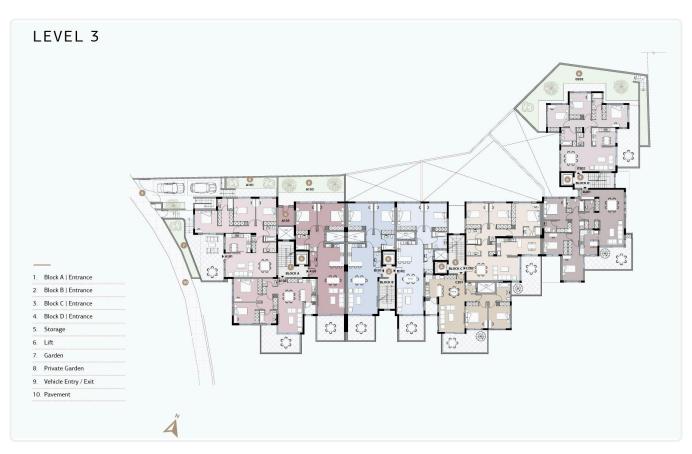

c Views
- •Close to the beach

Covered veranda 45 m<sup>2</sup>

Uncovered 25 m<sup>2</sup> veranda

83 m<sup>2</sup> Garden

1 Parking spaces

Energy efficiency Certificate rating expected

Year of 2025 Construction

Under Status construction





### **Facilities**

- ✓ Aircondition · Split system
- Parking · Covered
- Storage

- ✓ Heating · Provision
- ✓ Pool · Communal
- Solar water heater

### **Features**

- Guest WC
- Laminate flooring
- ✓ CCTV
- Luxury specifications
- Panoramic view
- Double glazing
- Garden
- Bright
- Shutters, electric
- Easy access to highway

- Veranda
- Ceramic tiles
- En suite Bathroom
- Modern design
- Near amenities
- Open plan
- Pressurized water system
- Entrance gate
- Spacious rooms
- Thermal insulation

# Gallery















# Floor plans