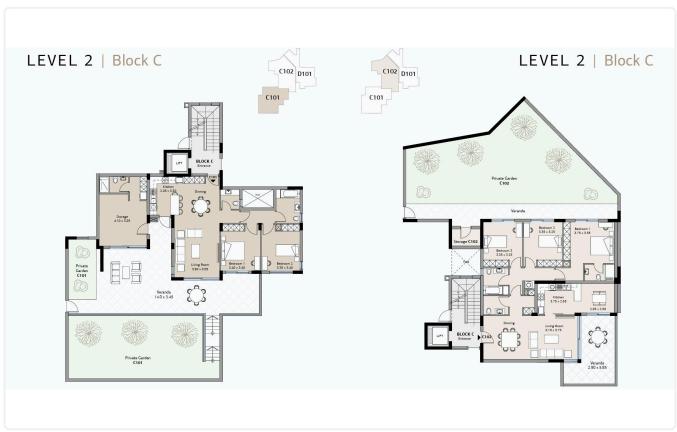

•Close to the beach

Covered veranda 45 m<sup>2</sup>

Uncovered 25 m<sup>2</sup> veranda

83 m<sup>2</sup> Garden

1 Parking spaces

Energy efficiency Certificate rating expected

Year of 2025 Construction

Under Status construction





### **Facilities**

- ✓ Aircondition · Split system
- Parking · Covered
- Storage

- ✓ Heating · Provision
- ✓ Pool · Communal
- Solar water heater

### **Features**

- Guest WC
- Laminate flooring
- ✓ CCTV
- Luxury specifications
- Panoramic view
- Double glazing
- Garden
- Bright
- Shutters, electric
- Easy access to highway

- Veranda
- Ceramic tiles
- En suite Bathroom
- Modern design
- Near amenities
- Open plan
- Pressurized water system
- Entrance gate
- Spacious rooms
- Thermal insulation

# Gallery















# Floor plans