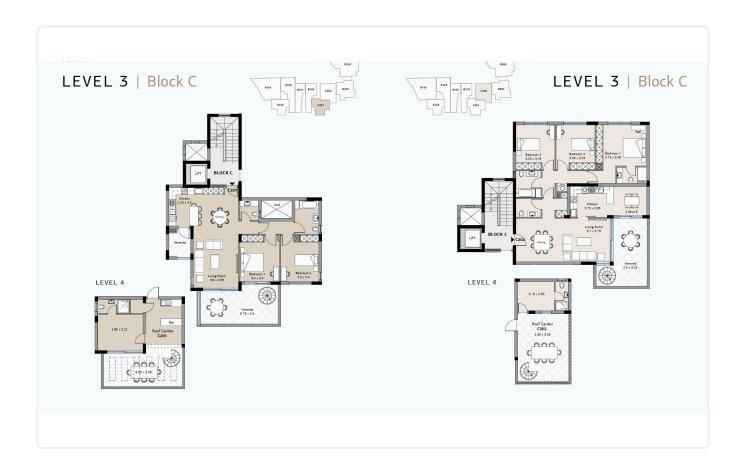

to the beach

Covered veranda 45 m<sup>2</sup>

Uncovered 25 m<sup>2</sup> veranda

83 m<sup>2</sup> Garden

1 Parking spaces

Energy efficiency Certificate rating expected

Year of 2025 Construction

Under Status construction





### **Facilities**

- ✓ Aircondition · Split system
- Parking · Covered
- Storage

- ✓ Heating · Provision
- ✓ Pool · Communal
- Solar water heater

### **Features**

- Guest WC
- Laminate flooring
- ✓ CCTV
- Luxury specifications
- Panoramic view
- Double glazing
- Garden
- Bright
- Shutters, electric
- Easy access to highway

- Veranda
- Ceramic tiles
- En suite Bathroom
- Modern design
- Near amenities
- Open plan
- Pressurized water system
- Entrance gate
- Spacious rooms
- Thermal insulation

# Gallery















# Floor plans