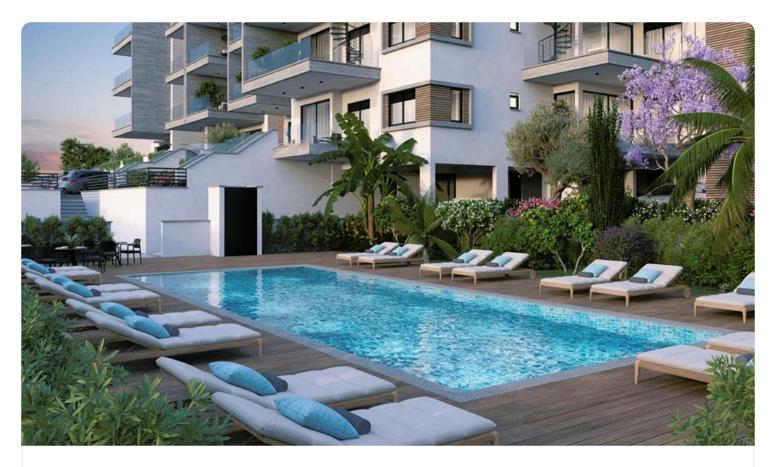

Reference 8168

€650,000 +VAT Big 2 Bed Apartment with garden in Germasogeia, Limassol

Germasogia, Limassol

2 Bedrooms

2 Bathrooms 93 m<sup>2</sup> Covered

## Description

- •2 bedrooms
- •2 W/C
- •Internal Area 93m2
- •Covered Verandas 45m2
- Uncovered Veranda 25m2
- •Garden 83m2
- Covered Parking
- •Storage Room 26m2
- •Communal Swimming Pool
- Panoramic Views
- •Close to the beach

Covered veranda 45 m<sup>2</sup>

Uncovered 25 m<sup>2</sup> veranda

83 m<sup>2</sup> Garden

1 Parking spaces

Energy efficiency Certificate rating expected

Year of 2025 Construction

Under Status construction

### **Facilities**

- ✓ Aircondition · Split system
- Parking · Covered
- Storage

- ✓ Heating · Provision
- ✓ Pool · Communal
- Solar water heater