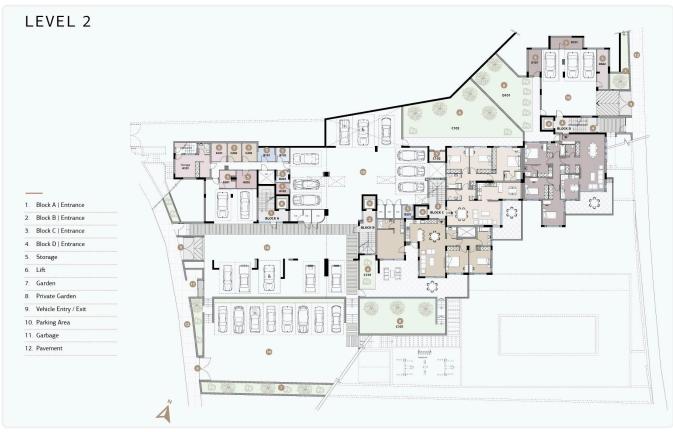

noramic Views
- •Close to the beach

Covered veranda 45 m<sup>2</sup>

Uncovered 25 m<sup>2</sup> veranda

83 m<sup>2</sup> Garden

1 Parking spaces

Energy efficiency Certificate rating expected

Year of 2025 Construction

Under Status construction





### **Facilities**

- ✓ Aircondition · Split system
- Parking · Covered
- Storage

- ✓ Heating · Provision
- ✓ Pool · Communal
- Solar water heater

### **Features**

- Guest WC
- Laminate flooring
- ✓ CCTV
- Luxury specifications
- Panoramic view
- Double glazing
- Garden
- Bright
- Shutters, electric
- Easy access to highway

- Veranda
- Ceramic tiles
- En suite Bathroom
- Modern design
- Near amenities
- Open plan
- Pressurized water system
- Entrance gate
- Spacious rooms
- Thermal insulation

# Gallery















# Floor plans