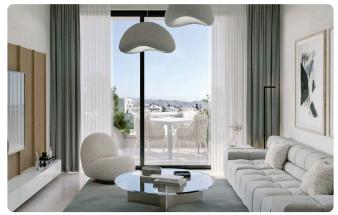

### **Features**

- Guest WC
- Laminate flooring
- ✓ CCTV
- Luxury specifications
- Panoramic view
- Double glazing
- Garden
- Bright
- Shutters, electric
- Easy access to highway

- Veranda
- Ceramic tiles
- En suite Bathroom
- Modern design
- Near amenities
- Open plan
- Pressurized water system
- Entrance gate
- Spacious rooms
- Thermal insulation

# Gallery