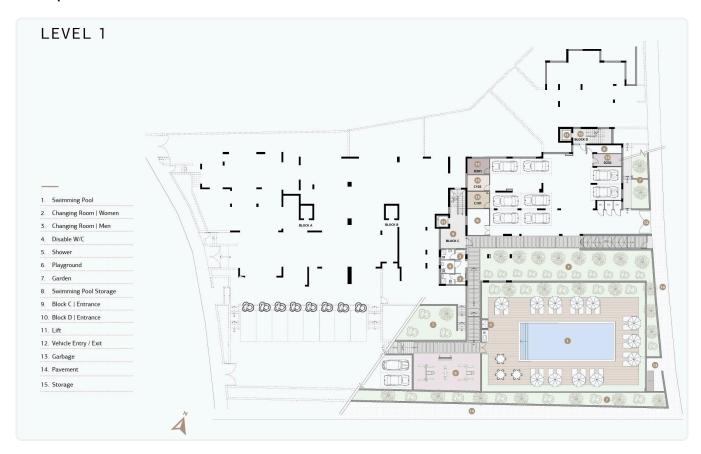

Panoramic Views
- •Close to the beach

Covered veranda 45 m<sup>2</sup>

Uncovered 25 m<sup>2</sup> veranda

83 m<sup>2</sup> Garden

1 Parking spaces

Energy efficiency Certificate rating expected

Year of 2025 Construction

Under Status construction





### **Facilities**

- ✓ Aircondition · Split system
- Parking · Covered
- Storage

- ✓ Heating · Provision
- ✓ Pool · Communal
- Solar water heater

### **Features**

- Guest WC
- Laminate flooring
- ✓ CCTV
- Luxury specifications
- Panoramic view
- Double glazing
- Garden
- Bright
- Shutters, electric
- Easy access to highway

- Veranda
- Ceramic tiles
- En suite Bathroom
- Modern design
- Near amenities
- Open plan
- Pressurized water system
- Entrance gate
- Spacious rooms
- Thermal insulation

# Gallery















# Floor plans