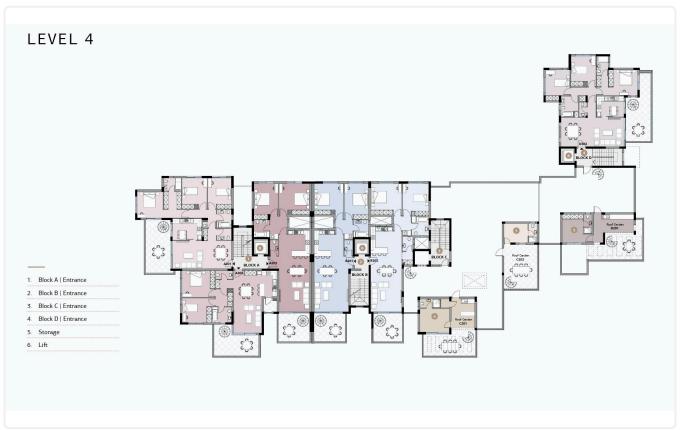

Views
- •Close to the beach

Covered veranda 45 m<sup>2</sup>

Uncovered 25 m<sup>2</sup> veranda

83 m<sup>2</sup> Garden

1 Parking spaces

Energy efficiency Certificate rating expected

Year of 2025 Construction

Under Status construction





### **Facilities**

- ✓ Aircondition · Split system
- Parking · Covered
- Storage

- ✓ Heating · Provision
- ✓ Pool · Communal
- Solar water heater

### **Features**

- Guest WC
- Laminate flooring
- ✓ CCTV
- Luxury specifications
- Panoramic view
- Double glazing
- Garden
- Bright
- Shutters, electric
- Easy access to highway

- Veranda
- Ceramic tiles
- En suite Bathroom
- Modern design
- Near amenities
- Open plan
- Pressurized water system
- Entrance gate
- Spacious rooms
- Thermal insulation

# Gallery















# Floor plans