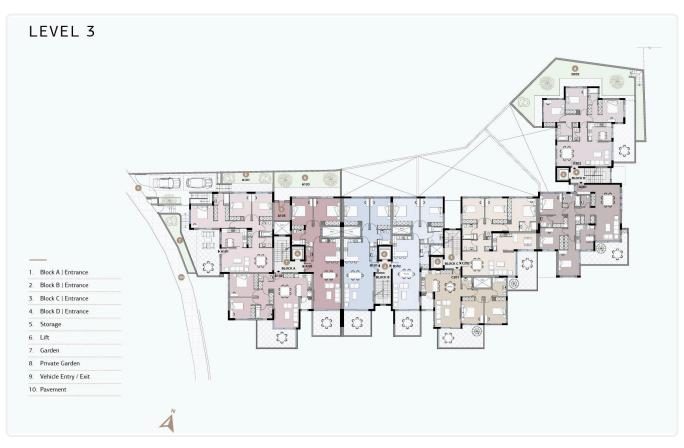

ing
- •Communal Swimming Pool
- Panoramic Views
- •Close to the beach

Covered veranda 17 m<sup>2</sup>

Roof garden 31 m²

Parking spaces 1

Energy efficiency rating Certificate expected

Year of 2025 Construction

Status Under construction





#### **Facilities**

- ✓ Aircondition · Split system
- Parking · Covered
- Storage

- ✓ Heating · Provision
- ✓ Pool · Communal
- Solar water heater

#### **Features**

- Guest WC
- Laminate flooring
- ✓ CCTV
- Luxury specifications
- Panoramic view
- Roof Garden
- Open plan
- Bright
- Shutters, electric
- Easy access to highway

- Veranda
- Ceramic tiles
- En suite Bathroom
- Modern design
- Near amenities
- Double glazing
- Pressurized water system
- Entrance gate
- Spacious rooms
- Thermal insulation

# Gallery









## Floor plans