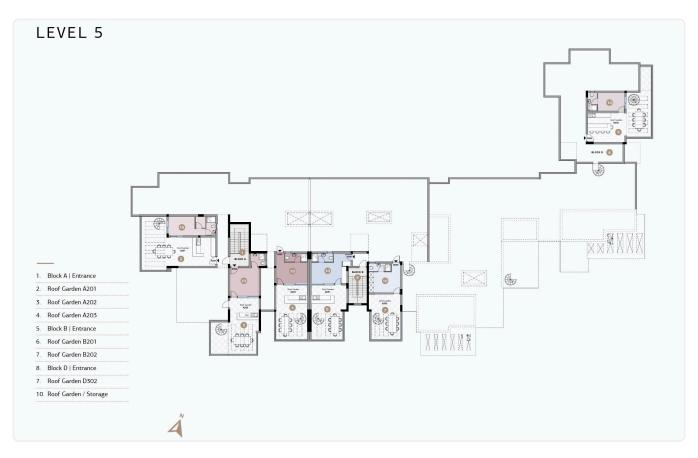

ommunal Swimming Pool
- Panoramic Views
- •Close to the beach

Covered veranda 17 m<sup>2</sup>

Roof garden 31 m²

Parking spaces 1

Energy efficiency rating Certificate expected

Year of 2025 Construction

Status Under construction





#### **Facilities**

- ✓ Aircondition · Split system
- Parking · Covered
- Storage

- ✓ Heating · Provision
- ✓ Pool · Communal
- Solar water heater

#### **Features**

- Guest WC
- Laminate flooring
- ✓ CCTV
- Luxury specifications
- Panoramic view
- Roof Garden
- Open plan
- Bright
- Shutters, electric
- Easy access to highway

- Veranda
- Ceramic tiles
- En suite Bathroom
- Modern design
- Near amenities
- Double glazing
- Pressurized water system
- Entrance gate
- Spacious rooms
- Thermal insulation

# Gallery









## Floor plans