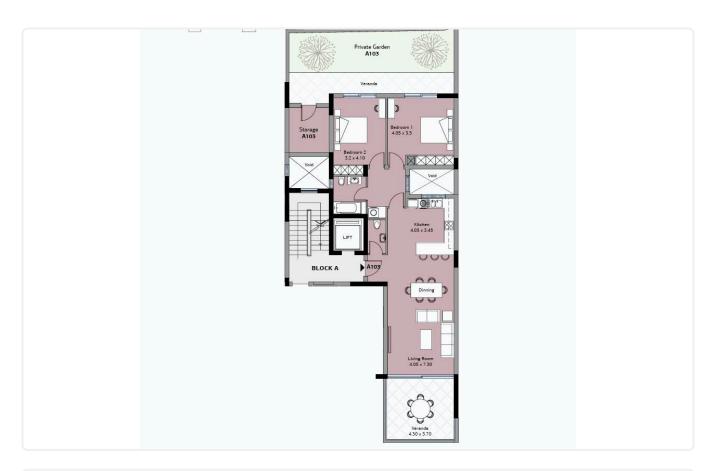

Swimming Pool
- Panoramic Views
- •Close to the beach

Covered veranda 17 m<sup>2</sup>

Roof garden 31 m²

Parking spaces 1

Energy efficiency rating Certificate expected

Year of 2025 Construction

Status Under construction





#### **Facilities**

- ✓ Aircondition · Split system
- Parking · Covered
- Storage

- ✓ Heating · Provision
- ✓ Pool · Communal
- Solar water heater

#### **Features**

- Guest WC
- Laminate flooring
- ✓ CCTV
- Luxury specifications
- Panoramic view
- Roof Garden
- Open plan
- Bright
- Shutters, electric
- Easy access to highway

- Veranda
- Ceramic tiles
- En suite Bathroom
- Modern design
- Near amenities
- Double glazing
- Pressurized water system
- Entrance gate
- Spacious rooms
- Thermal insulation

# Gallery









## Floor plans