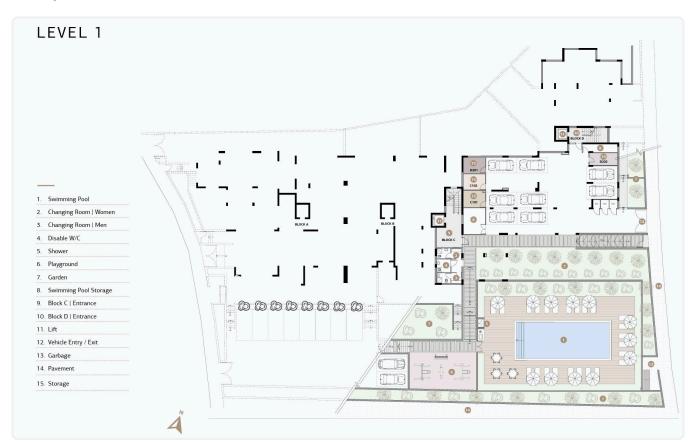

red Parking
- •Communal Swimming Pool
- Panoramic Views
- •Close to the beach

Covered veranda 17 m<sup>2</sup>

Roof garden 31 m²

Parking spaces 1

Energy efficiency rating Certificate expected

Year of 2025 Construction

Status Under construction





#### **Facilities**

- ✓ Aircondition · Split system
- Parking · Covered
- Storage

- ✓ Heating · Provision
- ✓ Pool · Communal
- Solar water heater

#### **Features**

- Guest WC
- Laminate flooring
- ✓ CCTV
- Luxury specifications
- Panoramic view
- Roof Garden
- Open plan
- Bright
- Shutters, electric
- Easy access to highway

- Veranda
- Ceramic tiles
- En suite Bathroom
- Modern design
- Near amenities
- Double glazing
- Pressurized water system
- Entrance gate
- Spacious rooms
- Thermal insulation

# Gallery









## Floor plans