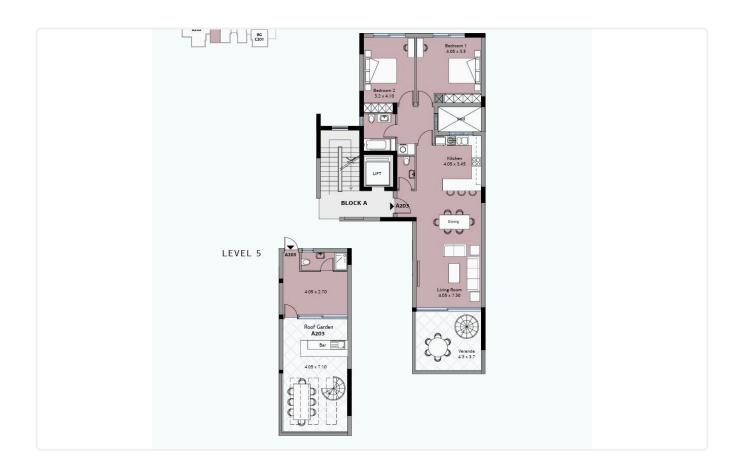

Pool
- Panoramic Views
- •Close to the beach

Covered veranda 17 m<sup>2</sup>

Roof garden 31 m²

Parking spaces 1

Energy efficiency rating Certificate expected

Year of 2025 Construction

Status Under construction





#### **Facilities**

- ✓ Aircondition · Split system
- Parking · Covered
- Storage

- ✓ Heating · Provision
- ✓ Pool · Communal
- Solar water heater

#### **Features**

- Guest WC
- Laminate flooring
- ✓ CCTV
- Luxury specifications
- Panoramic view
- Roof Garden
- Open plan
- Bright
- Shutters, electric
- Easy access to highway

- Veranda
- Ceramic tiles
- En suite Bathroom
- Modern design
- Near amenities
- Double glazing
- Pressurized water system
- Entrance gate
- Spacious rooms
- Thermal insulation

# Gallery









## Floor plans