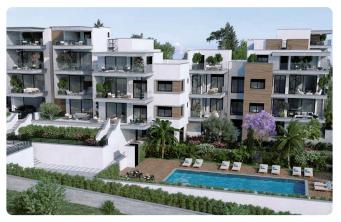

Area 31m2+20m2
- Covered Parking
- •Communal Swimming Pool
- Panoramic Views
- •Close to the beach

Covered veranda 17 m<sup>2</sup>

Roof garden 31 m²

Parking spaces 1

Energy efficiency rating Certificate expected

Year of 2025 Construction

Status Under construction





#### **Facilities**

- ✓ Aircondition · Split system
- Parking · Covered
- Storage

- ✓ Heating · Provision
- ✓ Pool · Communal
- Solar water heater

#### **Features**

- Guest WC
- Laminate flooring
- ✓ CCTV
- Luxury specifications
- Panoramic view
- Roof Garden
- Open plan
- Bright
- Shutters, electric
- Easy access to highway

- Veranda
- Ceramic tiles
- En suite Bathroom
- Modern design
- Near amenities
- Double glazing
- Pressurized water system
- Entrance gate
- Spacious rooms
- Thermal insulation

# Gallery









## Floor plans