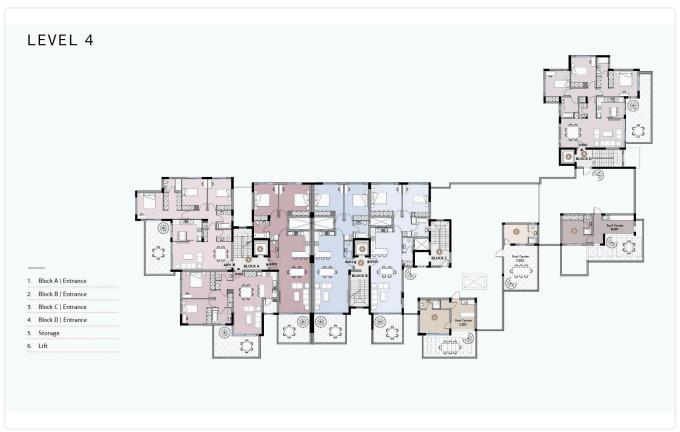

g
- •Communal Swimming Pool
- Panoramic Views
- •Close to the beach

Covered veranda 17 m<sup>2</sup>

Roof garden 31 m²

Parking spaces 1

Energy efficiency rating Certificate expected

Year of 2025 Construction

Status Under construction





#### **Facilities**

- ✓ Aircondition · Split system
- Parking · Covered
- Storage

- ✓ Heating · Provision
- ✓ Pool · Communal
- Solar water heater

#### **Features**

- Guest WC
- Laminate flooring
- ✓ CCTV
- Luxury specifications
- Panoramic view
- Roof Garden
- Open plan
- Bright
- Shutters, electric
- Easy access to highway

- Veranda
- Ceramic tiles
- En suite Bathroom
- Modern design
- Near amenities
- Double glazing
- Pressurized water system
- Entrance gate
- Spacious rooms
- Thermal insulation

# Gallery









## Floor plans