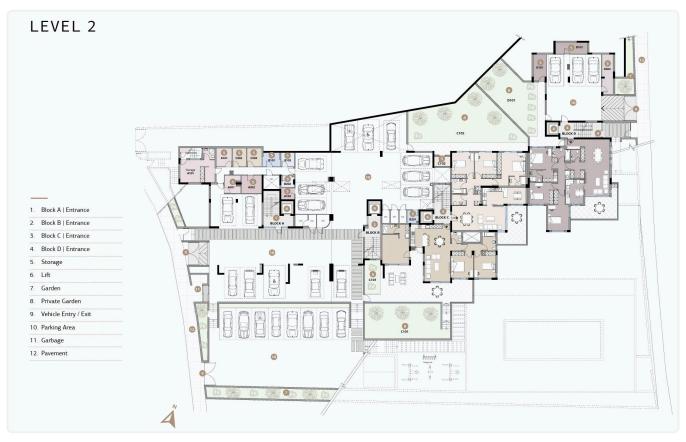

d Parking
- •Communal Swimming Pool
- Panoramic Views
- •Close to the beach

Covered veranda 17 m<sup>2</sup>

Roof garden 31 m²

Parking spaces 1

Energy efficiency rating Certificate expected

Year of 2025 Construction

Status Under construction





#### **Facilities**

- ✓ Aircondition · Split system
- Parking · Covered
- Storage

- ✓ Heating · Provision
- ✓ Pool · Communal
- Solar water heater

#### **Features**

- Guest WC
- Laminate flooring
- ✓ CCTV
- Luxury specifications
- Panoramic view
- Roof Garden
- Open plan
- Bright
- Shutters, electric
- Easy access to highway

- Veranda
- Ceramic tiles
- En suite Bathroom
- Modern design
- Near amenities
- Double glazing
- Pressurized water system
- Entrance gate
- Spacious rooms
- Thermal insulation

# Gallery









## Floor plans