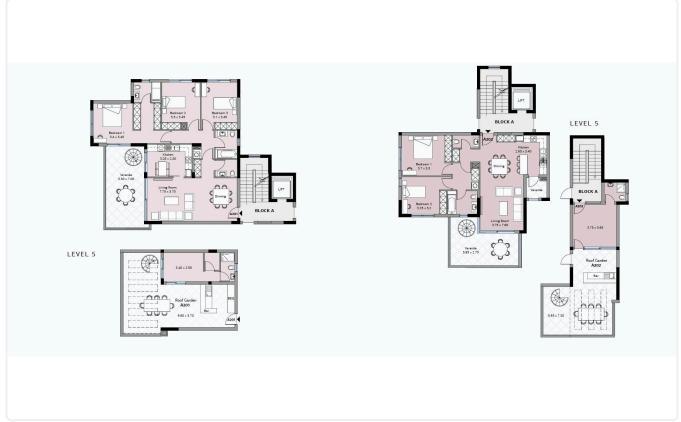

imming Pool
- Panoramic Views
- •Close to the beach

Covered veranda 17 m<sup>2</sup>

Roof garden 31 m²

Parking spaces 1

Energy efficiency rating Certificate expected

Year of 2025 Construction

Status Under construction





#### **Facilities**

- ✓ Aircondition · Split system
- Parking · Covered
- Storage

- ✓ Heating · Provision
- ✓ Pool · Communal
- Solar water heater

#### **Features**

- Guest WC
- Laminate flooring
- ✓ CCTV
- Luxury specifications
- Panoramic view
- Roof Garden
- Open plan
- Bright
- Shutters, electric
- Easy access to highway

- Veranda
- Ceramic tiles
- En suite Bathroom
- Modern design
- Near amenities
- Double glazing
- Pressurized water system
- Entrance gate
- Spacious rooms
- Thermal insulation

# Gallery









## Floor plans