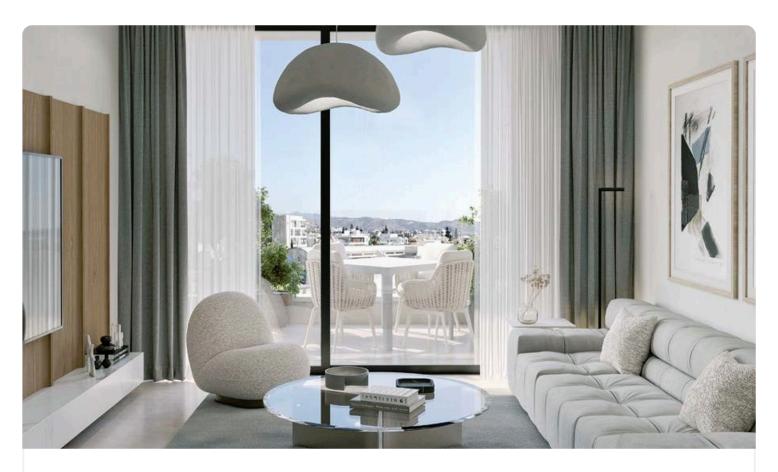

Reference 8167

Big 2 Bed Penthouse with roof garden in Germasogeia, Limassol €595,000 +VAT

Germasogia, Limassol

2 Bedrooms

3 Bathrooms

103 m<sup>2</sup> Covered

### Description

- •2 bedrooms
- •3 W/C
- •Internal Area 103m2
- •Covered Veranda 17m2
- •Roof Garden+Storage Area 31m2+20m2
- Covered Parking
- •Communal Swimming Pool
- Panoramic Views
- •Close to the beach

Covered veranda 17 m<sup>2</sup>

Roof garden 31 m²

Parking spaces 1

Energy efficiency rating Certificate expected

Year of 2025 Construction

Status Under construction





#### **Facilities**

- ✓ Aircondition · Split system
- Parking · Covered
- Storage

- ✓ Heating · Provision
- ✓ Pool · Communal
- Solar water heater

#### **Features**

- Guest WC
- Laminate flooring
- ✓ CCTV
- Luxury specifications
- Panoramic