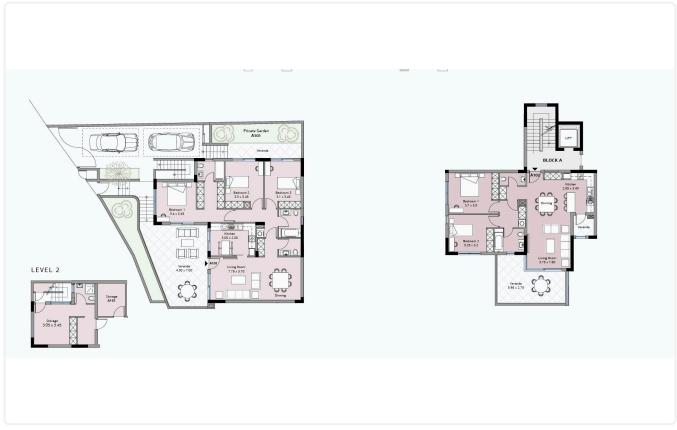

munal Swimming Pool
- Panoramic Views
- •Close to the beach

Covered veranda 17 m<sup>2</sup>

Roof garden 31 m²

Parking spaces 1

Energy efficiency rating Certificate expected

Year of 2025 Construction

Status Under construction





#### **Facilities**

- ✓ Aircondition · Split system
- Parking · Covered
- Storage

- ✓ Heating · Provision
- ✓ Pool · Communal
- Solar water heater

#### **Features**

- Guest WC
- Laminate flooring
- ✓ CCTV
- Luxury specifications
- Panoramic view
- Roof Garden
- Open plan
- Bright
- Shutters, electric
- Easy access to highway

- Veranda
- Ceramic tiles
- En suite Bathroom
- Modern design
- Near amenities
- Double glazing
- Pressurized water system
- Entrance gate
- Spacious rooms
- Thermal insulation

# Gallery









## Floor plans