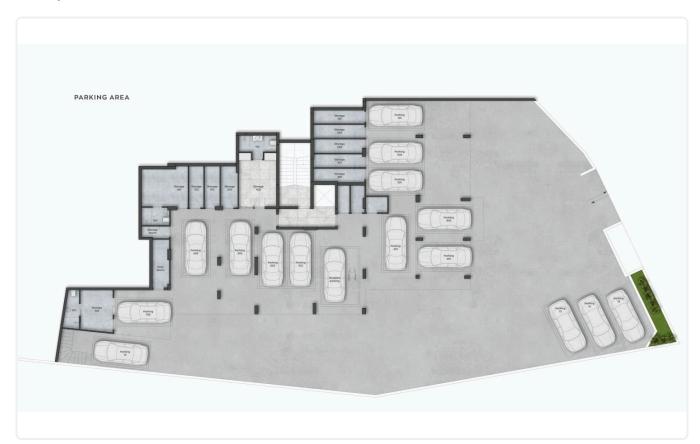

Reference 8160

1 Bed Apartment in Germasogeia, Limassol

**€240,000** +VAT

Germasogia, Limassol

1 Bedroom 1 Bathroom 50 m<sup>2</sup> Covered

## Description

- •1 bedroom
- •1 W/C
- •Internal Area 50m2
- •Covered Verandas 15m2
- Covered Parking
- Storage
- Photovoltaic Panels

Covered veranda

15 m<sup>2</sup>

Parking spaces

1

Energy efficiency rating

Certificate expected

Year of

construction

2026

Status

Under construction





## **Facilities**

✓ Parking · Covered ✓ Elevator ✓ Storage ✓ Solar photovoltaic panels

#### **Features**

- ✓ Veranda ✓ En suite bathroom ✓ Modern design ✓ Near amenities ✓ Open plan
- ✓ Door screen ✓ Combined kitchen and dining area ✓ High ceilings

## Gallery



















# Floor plans