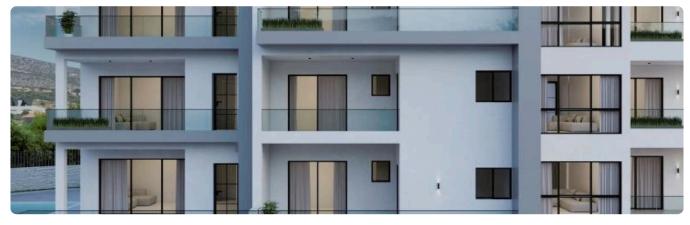

Reference 8160

1 Bed Apartment in Germasogeia, Limassol

**€240,000** +VAT

Germasogia, Limassol

1 Bedroom 1 Bathroom 50 m<sup>2</sup> Covered

## Description

- •1 bedroom
- •1 W/C
- •Internal Area 50m2
- •Covered Verandas 15m2
- Covered Parking
- Storage
- Photovoltaic Panels

Covered veranda

15 m<sup>2</sup>

Parking spaces

1

Energy efficiency rating

Certificate expected

Year of

construction

2026

Status

Under construction





## **Facilities**

✓ Parking · Covered ✓ Elevator ✓ Storage ✓ Solar photovoltaic panels

#### **Features**

- ✓ Veranda ✓ En suite bathroom ✓ Modern design ✓ Near amenities ✓ Open plan
- ✓ Door screen ✓ Combined kitchen and dining area ✓ High ceilings

## Gallery



















# Floor plans