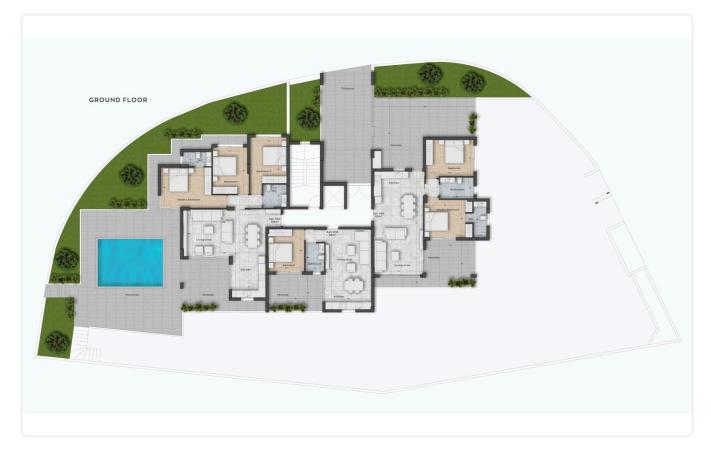

Reference 8160

1 Bed Apartment in Germasogeia, Limassol

**€240,000** +VAT

Germasogia, Limassol

1 Bedroom 1 Bathroom 50 m<sup>2</sup> Covered

## Description

- •1 bedroom
- •1 W/C
- •Internal Area 50m2
- •Covered Verandas 15m2
- Covered Parking
- Storage
- Photovoltaic Panels

Covered veranda

15 m<sup>2</sup>

Parking spaces

1

Energy efficiency rating

Certificate expected

Year of

construction

2026

Status

Under construction





## **Facilities**

✓ Parking · Covered ✓ Elevator ✓ Storage ✓ Solar photovoltaic panels

#### **Features**

- ✓ Veranda ✓ En suite bathroom ✓ Modern design ✓ Near amenities ✓ Open plan
- ✓ Door screen ✓ Combined kitchen and dining area ✓ High ceilings

## Gallery



















# Floor plans