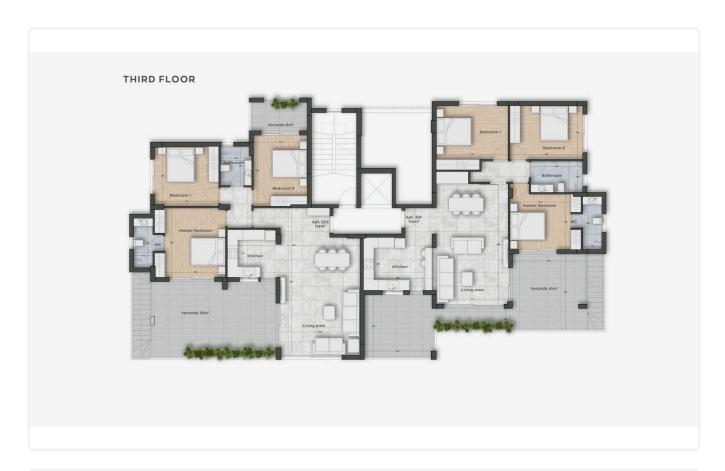

Reference 8160

1 Bed Apartment in Germasogeia, Limassol

**€240,000** +VAT

Germasogia, Limassol

1 Bedroom 1 Bathroom 50 m<sup>2</sup> Covered

## Description

- •1 bedroom
- •1 W/C
- •Internal Area 50m2
- •Covered Verandas 15m2
- Covered Parking
- Storage
- Photovoltaic Panels

Covered veranda

15 m<sup>2</sup>

Parking spaces

1

Energy efficiency rating

Certificate expected

Year of

construction

2026

Status

Under construction





## **Facilities**

✓ Parking · Covered ✓ Elevator ✓ Storage ✓ Solar photovoltaic panels

#### **Features**

- ✓ Veranda ✓ En suite bathroom ✓ Modern design ✓ Near amenities ✓ Open plan
- ✓ Door screen ✓ Combined kitchen and dining area ✓ High ceilings

## Gallery



















# Floor plans