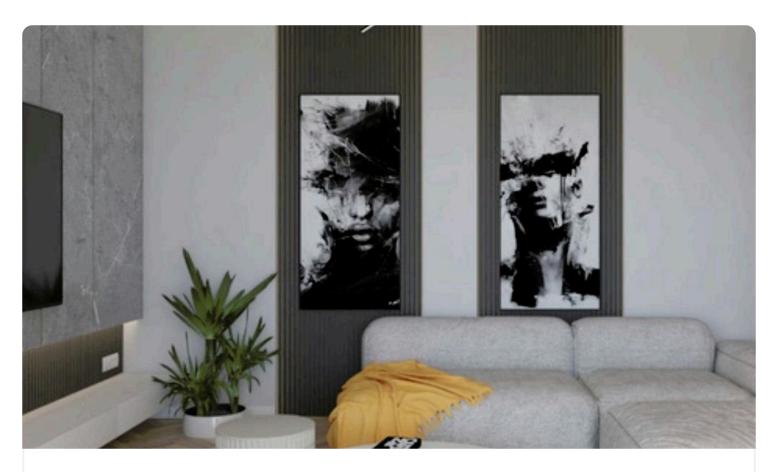

Reference 8160

1 Bed Apartment in Germasogeia, Limassol

**€240,000** +VAT

Germasogia, Limassol

1 Bedroom 1 Bathroom 50 m<sup>2</sup> Covered

## Description

- •1 bedroom
- •1 W/C
- •Internal Area 50m2
- •Covered Verandas 15m2
- Covered Parking
- Storage
- Photovoltaic Panels

Covered veranda

15 m<sup>2</sup>

Parking spaces

1

Energy efficiency rating

Certificate expected

Year of

construction

2026

Status

Under construction





## **Facilities**

✓ Parking · Covered ✓ Elevator ✓ Storage ✓ Solar photovoltaic panels

#### **Features**

- ✓ Veranda ✓ En suite bathroom ✓ Modern design ✓ Near amenities ✓ Open plan
- ✓ Door screen ✓ Combined kitchen and dining area ✓ High ceilings

## Gallery



















# Floor plans