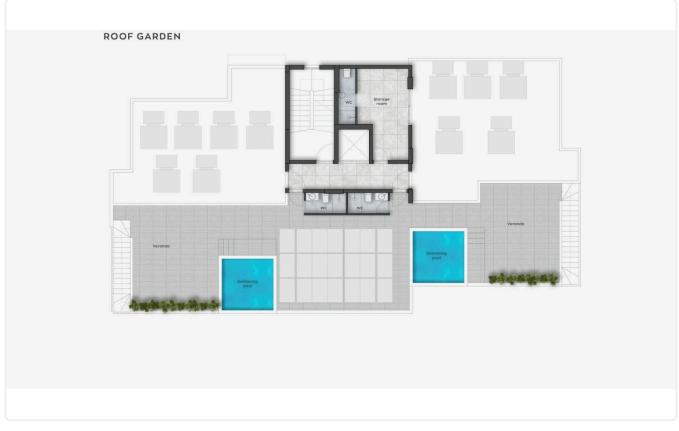

Reference 8160

1 Bed Apartment in Germasogeia, Limassol

**€240,000** +VAT

Germasogia, Limassol

1 Bedroom 1 Bathroom 50 m<sup>2</sup> Covered

## Description

- •1 bedroom
- •1 W/C
- •Internal Area 50m2
- •Covered Verandas 15m2
- Covered Parking
- Storage
- Photovoltaic Panels

Covered veranda

15 m<sup>2</sup>

Parking spaces

1

Energy efficiency rating

Certificate expected

Year of

construction

2026

Status

Under construction





## **Facilities**

✓ Parking · Covered ✓ Elevator ✓ Storage ✓ Solar photovoltaic panels

#### **Features**

- ✓ Veranda ✓ En suite bathroom ✓ Modern design ✓ Near amenities ✓ Open plan
- ✓ Door screen ✓ Combined kitchen and dining area ✓ High ceilings

## Gallery



















# Floor plans