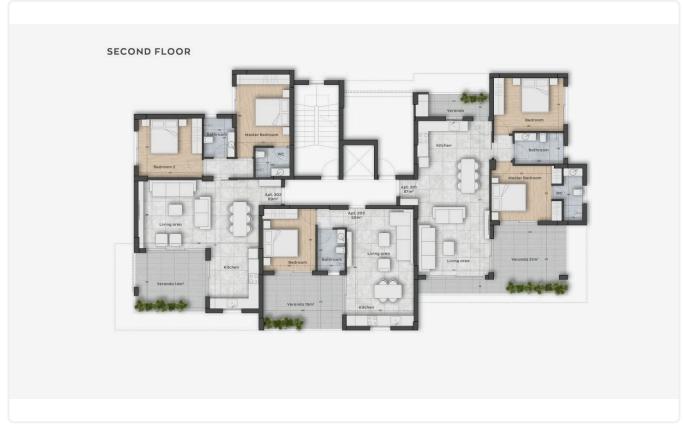

Reference 8160

1 Bed Apartment in Germasogeia, Limassol

**€240,000** +VAT

Germasogia, Limassol

1 Bedroom 1 Bathroom 50 m<sup>2</sup> Covered

## Description

- •1 bedroom
- •1 W/C
- •Internal Area 50m2
- •Covered Verandas 15m2
- Covered Parking
- Storage
- Photovoltaic Panels

Covered veranda

15 m<sup>2</sup>

Parking spaces

1

Energy efficiency rating

Certificate expected

Year of

construction

2026

Status

Under construction





## **Facilities**

✓ Parking · Covered ✓ Elevator ✓ Storage ✓ Solar photovoltaic panels

#### **Features**

- ✓ Veranda ✓ En suite bathroom ✓ Modern design ✓ Near amenities ✓ Open plan
- ✓ Door screen ✓ Combined kitchen and dining area ✓ High ceilings

## Gallery



















# Floor plans