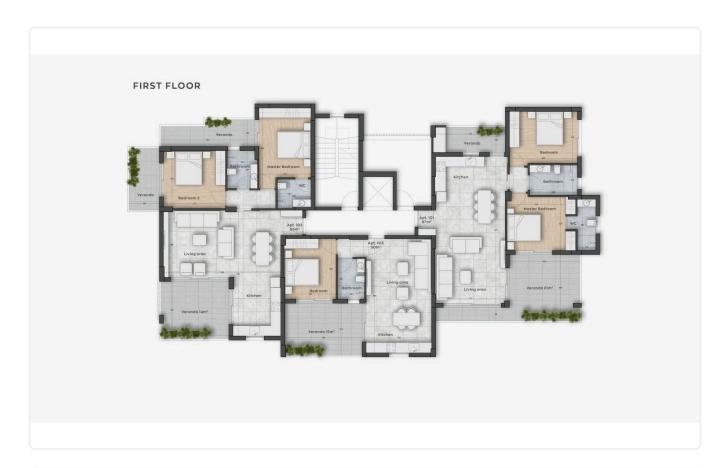

Reference 8160

1 Bed Apartment in Germasogeia, Limassol

**€240,000** +VAT

Germasogia, Limassol

1 Bedroom 1 Bathroom 50 m<sup>2</sup> Covered

## Description

- •1 bedroom
- •1 W/C
- •Internal Area 50m2
- •Covered Verandas 15m2
- Covered Parking
- Storage
- Photovoltaic Panels

Covered veranda

15 m<sup>2</sup>

Parking spaces

1

Energy efficiency rating

Certificate expected

Year of

construction

2026

Status

Under construction





## **Facilities**

✓ Parking · Covered ✓ Elevator ✓ Storage ✓ Solar photovoltaic panels

#### **Features**

- ✓ Veranda ✓ En suite bathroom ✓ Modern design ✓ Near amenities ✓ Open plan
- ✓ Door screen ✓ Combined kitchen and dining area ✓ High ceilings

## Gallery



















# Floor plans