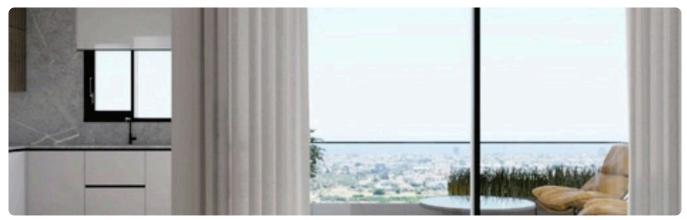

Reference 8160

1 Bed Apartment in Germasogeia, Limassol

**€240,000** +VAT

Germasogia, Limassol

1 Bedroom 1 Bathroom 50 m<sup>2</sup> Covered

## Description

- •1 bedroom
- •1 W/C
- •Internal Area 50m2
- •Covered Verandas 15m2
- Covered Parking
- Storage
- Photovoltaic Panels

Covered veranda

15 m<sup>2</sup>

Parking spaces

1

Energy efficiency rating

Certificate expected

Year of

construction

2026

Status

Under construction





## **Facilities**

✓ Parking · Covered ✓ Elevator ✓ Storage ✓ Solar photovoltaic panels

#### **Features**

- ✓ Veranda ✓ En suite bathroom ✓ Modern design ✓ Near amenities ✓ Open plan
- ✓ Door screen ✓ Combined kitchen and dining area ✓ High ceilings

## Gallery



















# Floor plans