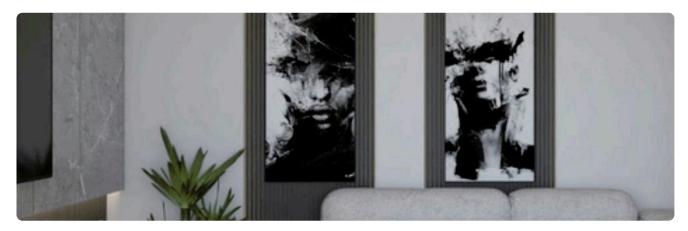

Reference 8160

1 Bed Apartment in Germasogeia, Limassol

**€240,000** +VAT

Germasogia, Limassol

1 Bedroom 1 Bathroom 50 m<sup>2</sup> Covered

## Description

- •1 bedroom
- •1 W/C
- •Internal Area 50m2
- •Covered Verandas 15m2
- Covered Parking
- Storage
- Photovoltaic Panels

Covered veranda

15 m<sup>2</sup>

Parking spaces

1

Energy efficiency rating

Certificate expected

Year of

construction

2026

Status

Under construction





## **Facilities**

✓ Parking · Covered ✓ Elevator ✓ Storage ✓ Solar photovoltaic panels

#### **Features**

- ✓ Veranda ✓ En suite bathroom ✓ Modern design ✓ Near amenities ✓ Open plan
- ✓ Door screen ✓ Combined kitchen and dining area ✓ High ceilings

## Gallery



















# Floor plans