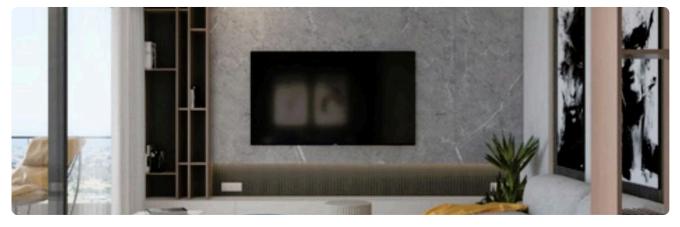

Reference 8160

1 Bed Apartment in Germasogeia, Limassol

**€240,000** +VAT

Germasogia, Limassol

1 Bedroom 1 Bathroom 50 m<sup>2</sup> Covered

## Description

- •1 bedroom
- •1 W/C
- •Internal Area 50m2
- •Covered Verandas 15m2
- Covered Parking
- Storage
- Photovoltaic Panels

Covered veranda

15 m<sup>2</sup>

Parking spaces

1

Energy efficiency rating

Certificate expected

Year of

construction

2026

Status

Under construction





## **Facilities**

✓ Parking · Covered ✓ Elevator ✓ Storage ✓ Solar photovoltaic panels

#### **Features**

- ✓ Veranda ✓ En suite bathroom ✓ Modern design ✓ Near amenities ✓ Open plan
- ✓ Door screen ✓ Combined kitchen and dining area ✓ High ceilings

## Gallery



















# Floor plans