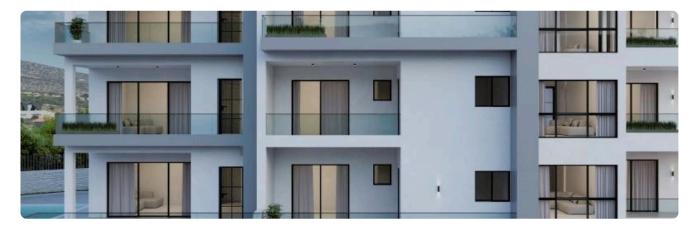

Reference 8159

Big 2 Bed Apartment in Germasogeia, Limassol

€380,000 +VAT

Germasogia, Limassol

2 Bedrooms

2 Bathrooms

89 m<sup>2</sup> Covered

## Description

- •2 bedrooms
- •2 W/C
- •Internal Area 89m2
- •Covered Verandas 15m2
- Covered Parking
- Storage
- Photovoltaic Panels

Covered veranda

15 m²

Parking spaces

1

Energy efficiency rating

Certificate expected

## Gallery