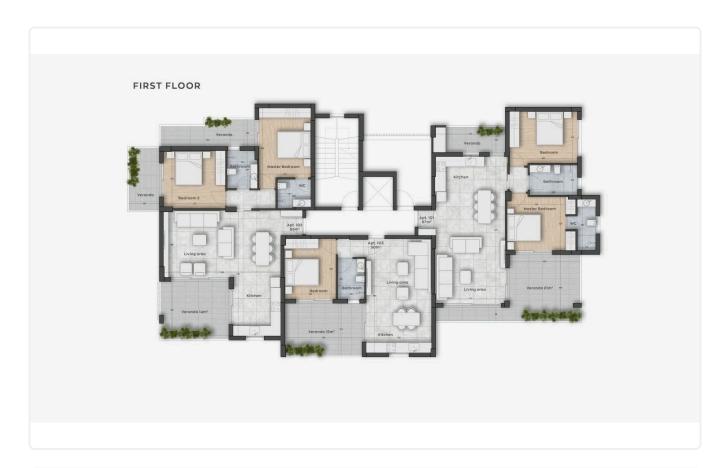

Reference 8159

Big 2 Bed Apartment in Germasogeia, Limassol

€380,000 +VAT

Germasogia, Limassol

2 Bedrooms

2 Bathrooms

89 m<sup>2</sup> Covered

## Description

- •2 bedrooms
- •2 W/C
- •Internal Area 89m2
- •Covered Verandas 15m2
- Covered Parking
- Storage
- Photovoltaic Panels

Covered veranda

15 m²

Parking spaces

1

Energy efficiency rating

Certificate expected

Year of

construction

2026

Status

Under construction





## **Facilities**

✓ Parking · Covered ✓ Elevator ✓ Storage ✓ Solar photovoltaic panels

#### **Features**

✓ Veranda ✓ En suite bathroom ✓ Modern design ✓ Near amenities ✓ Open plan

✓ Door screen ✓ Combined kitchen and dining area ✓ High ceilings

## Gallery



















# Floor plans