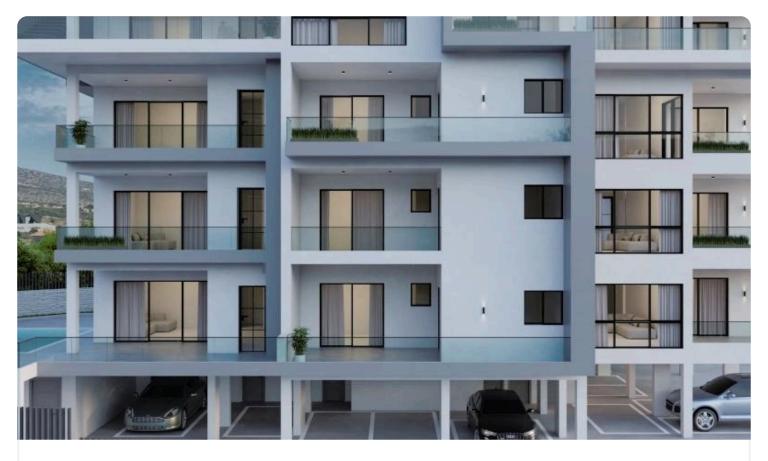

Reference 8159

Big 2 Bed Apartment in Germasogeia, Limassol

€380,000 +VAT

Germasogia, Limassol

2 Bedrooms

2 Bathrooms

89 m<sup>2</sup> Covered

## Description

- •2 bedrooms
- •2 W/C
- •Internal Area 89m2
- •Covered Verandas 15m2
- Covered Parking
- Storage
- Photovoltaic Panels

Covered veranda

15 m²

Parking spaces

1

Energy efficiency rating

Certificate expected

## Gallery