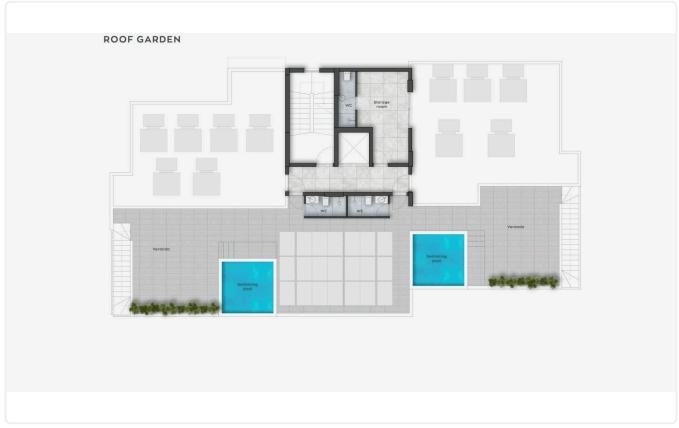

Reference 8159

Big 2 Bed Apartment in Germasogeia, Limassol

€380,000 +VAT

Germasogia, Limassol

2 Bedrooms

2 Bathrooms

89 m<sup>2</sup> Covered

## Description

- •2 bedrooms
- •2 W/C
- •Internal Area 89m2
- •Covered Verandas 15m2
- Covered Parking
- Storage
- Photovoltaic Panels

Covered veranda

15 m²

Parking spaces

1

Energy efficiency rating

Certificate expected

Year of

construction

2026

Status

Under construction





## **Facilities**

✓ Parking · Covered ✓ Elevator ✓ Storage ✓ Solar photovoltaic panels

#### **Features**

✓ Veranda ✓ En suite bathroom ✓ Modern design ✓ Near amenities ✓ Open plan

✓ Door screen ✓ Combined kitchen and dining area ✓ High ceilings

## Gallery



















# Floor plans