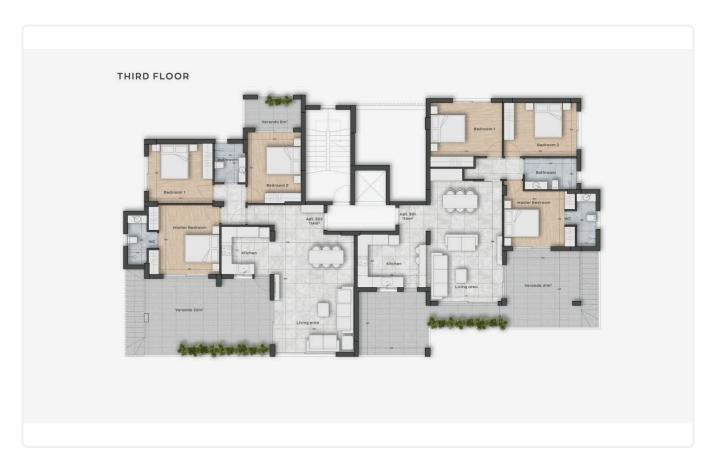

Reference 8159

Big 2 Bed Apartment in Germasogeia, Limassol

€380,000 +VAT

Germasogia, Limassol

2 Bedrooms

2 Bathrooms

89 m<sup>2</sup> Covered

## Description

- •2 bedrooms
- •2 W/C
- •Internal Area 89m2
- •Covered Verandas 15m2
- Covered Parking
- Storage
- Photovoltaic Panels

Covered veranda

15 m²

Parking spaces

1

Energy efficiency rating

Certificate expected

Year of

construction

2026

Status

Under construction





## **Facilities**

✓ Parking · Covered ✓ Elevator ✓ Storage ✓ Solar photovoltaic panels

#### **Features**

✓ Veranda ✓ En suite bathroom ✓ Modern design ✓ Near amenities ✓ Open plan

✓ Door screen ✓ Combined kitchen and dining area ✓ High ceilings

## Gallery



















# Floor plans