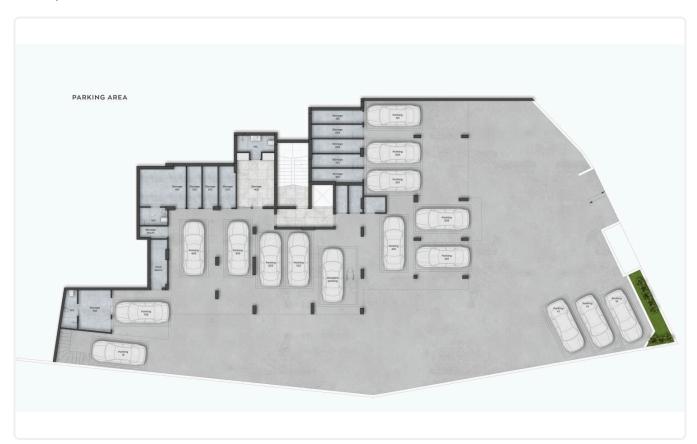

Reference 8159

Big 2 Bed Apartment in Germasogeia, Limassol

€380,000 +VAT

Germasogia, Limassol

2 Bedrooms

2 Bathrooms

89 m<sup>2</sup> Covered

## Description

- •2 bedrooms
- •2 W/C
- •Internal Area 89m2
- •Covered Verandas 15m2
- Covered Parking
- Storage
- Photovoltaic Panels

Covered veranda

15 m²

Parking spaces

1

Energy efficiency rating

Certificate expected

Year of

construction

2026

Status

Under construction





## **Facilities**

✓ Parking · Covered ✓ Elevator ✓ Storage ✓ Solar photovoltaic panels

#### **Features**

✓ Veranda ✓ En suite bathroom ✓ Modern design ✓ Near amenities ✓ Open plan

✓ Door screen ✓ Combined kitchen and dining area ✓ High ceilings

## Gallery



















# Floor plans