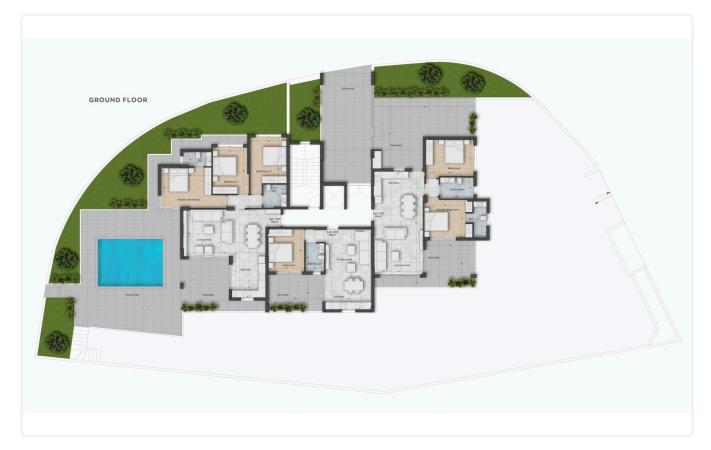

Reference 8159

Big 2 Bed Apartment in Germasogeia, Limassol

€380,000 +VAT

Germasogia, Limassol

2 Bedrooms

2 Bathrooms

89 m<sup>2</sup> Covered

## Description

- •2 bedrooms
- •2 W/C
- •Internal Area 89m2
- •Covered Verandas 15m2
- Covered Parking
- Storage
- Photovoltaic Panels

Covered veranda

15 m²

Parking spaces

1

Energy efficiency rating

Certificate expected

Year of

construction

2026

Status

Under construction





## **Facilities**

✓ Parking · Covered ✓ Elevator ✓ Storage ✓ Solar photovoltaic panels

#### **Features**

✓ Veranda ✓ En suite bathroom ✓ Modern design ✓ Near amenities ✓ Open plan

✓ Door screen ✓ Combined kitchen and dining area ✓ High ceilings

## Gallery



















# Floor plans