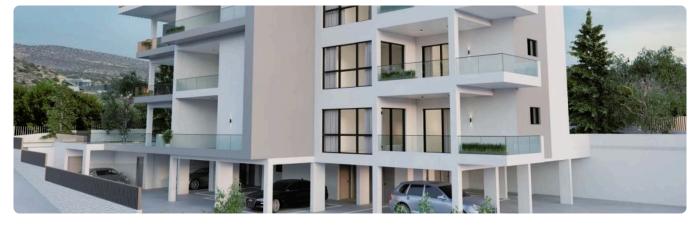

Reference 8159

Big 2 Bed Apartment in Germasogeia, Limassol

€380,000 +VAT

Germasogia, Limassol

2 Bedrooms

2 Bathrooms

89 m<sup>2</sup> Covered

## Description

- •2 bedrooms
- •2 W/C
- •Internal Area 89m2
- •Covered Verandas 15m2
- Covered Parking
- Storage
- Photovoltaic Panels

Covered veranda

15 m²

Parking spaces

1

Energy efficiency rating

Certificate expected

## Gallery