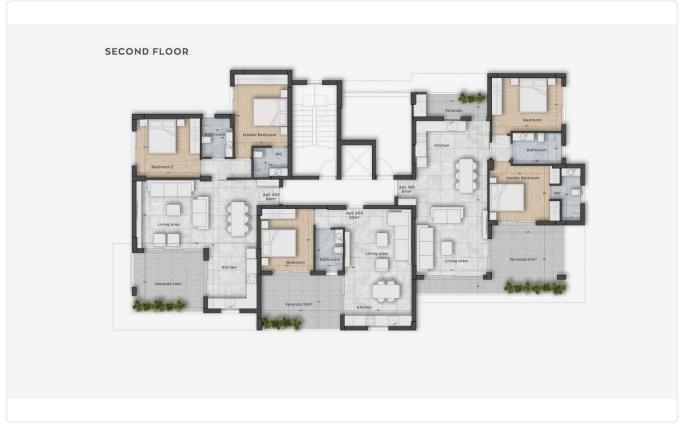

Reference 8159

Big 2 Bed Apartment in Germasogeia, Limassol

€380,000 +VAT

Germasogia, Limassol

2 Bedrooms

2 Bathrooms

89 m<sup>2</sup> Covered

## Description

- •2 bedrooms
- •2 W/C
- •Internal Area 89m2
- •Covered Verandas 15m2
- Covered Parking
- Storage
- Photovoltaic Panels

Covered veranda

15 m²

Parking spaces

1

Energy efficiency rating

Certificate expected

Year of

construction

2026

Status

Under construction





## **Facilities**

✓ Parking · Covered ✓ Elevator ✓ Storage ✓ Solar photovoltaic panels

#### **Features**

✓ Veranda ✓ En suite bathroom ✓ Modern design ✓ Near amenities ✓ Open plan

✓ Door screen ✓ Combined kitchen and dining area ✓ High ceilings

## Gallery



















# Floor plans