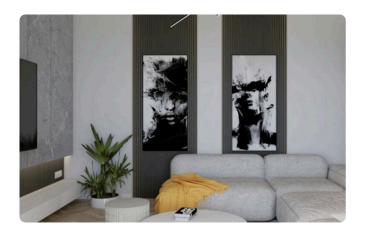

Reference 8157

1 Bed Apartment in Germasogeia, Limassol

€220,000 +VAT

Germasogia, Limassol

1 Bedroom 1 Bathroom 50 m<sup>2</sup> Covered

15 m<sup>2</sup>

2026

## Description

- •1 bedroom
- •1 W/C
- •Internal Area 50m2
- •Covered Verandas 15m2
- Covered Parking
- Storage
- Photovoltaic Panels

Covered veranda

Parking spaces 1

Energy efficiency Certificate rating expected

Year of

Construction

Under

Status construction





## **Facilities**

- ✓ Parking · Covered
- Storage

- Elevator
- Solar photovoltaic panels

#### **Features**

- Veranda
- Modern design
- Open plan
- Combined kitchen and dining area

- En suite Bathroom
- Near amenities
- ✓ Door screen
- High ceilings

# Gallery



















# Floor plans