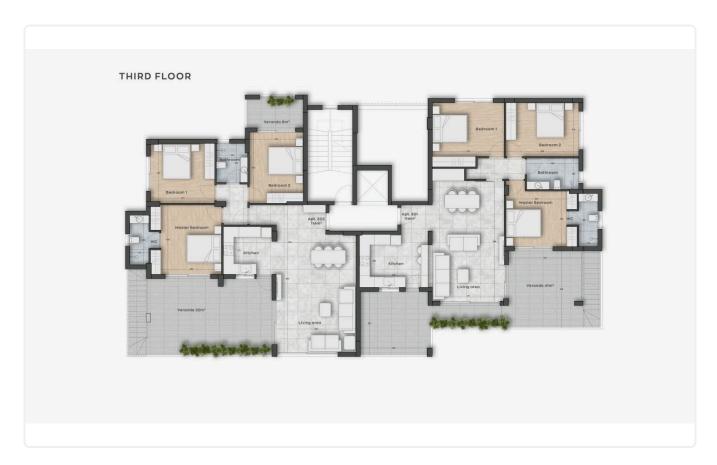

Reference 8157

1 Bed Apartment in Germasogeia, Limassol

€220,000 +VAT

Germasogia, Limassol

1 Bedroom 1 Bathroom 50 m<sup>2</sup> Covered

15 m<sup>2</sup>

2026

## Description

- •1 bedroom
- •1 W/C
- •Internal Area 50m2
- •Covered Verandas 15m2
- Covered Parking
- Storage
- Photovoltaic Panels

Covered veranda

Parking spaces 1

Energy efficiency Certificate rating expected

Year of

Construction

Under

Status construction





## **Facilities**

- ✓ Parking · Covered
- Storage

- Elevator
- Solar photovoltaic panels

#### **Features**

- Veranda
- Modern design
- Open plan
- Combined kitchen and dining area

- En suite Bathroom
- Near amenities
- ✓ Door screen
- High ceilings

# Gallery



















# Floor plans