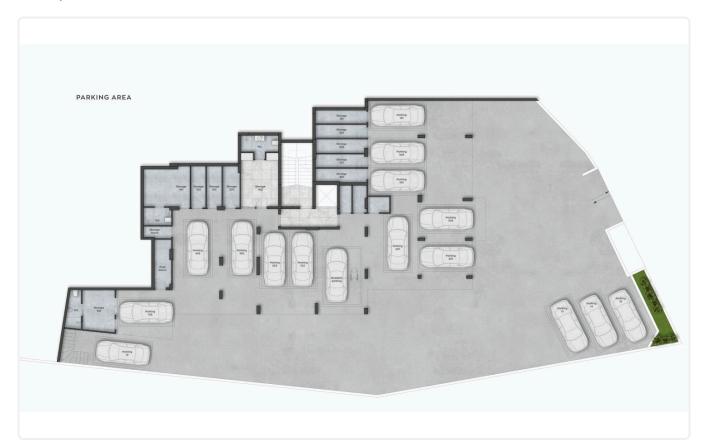

Reference 8157

1 Bed Apartment in Germasogeia, Limassol

€220,000 +VAT

Germasogia, Limassol

1 Bedroom 1 Bathroom 50 m<sup>2</sup> Covered

15 m<sup>2</sup>

2026

## Description

- •1 bedroom
- •1 W/C
- •Internal Area 50m2
- •Covered Verandas 15m2
- Covered Parking
- Storage
- Photovoltaic Panels

Covered veranda

Parking spaces 1

Energy efficiency Certificate rating expected

Year of

Construction

Under

Status construction





## **Facilities**

- ✓ Parking · Covered
- Storage

- Elevator
- Solar photovoltaic panels

#### **Features**

- Veranda
- Modern design
- Open plan
- Combined kitchen and dining area

- En suite Bathroom
- Near amenities
- ✓ Door screen
- High ceilings

# Gallery



















# Floor plans