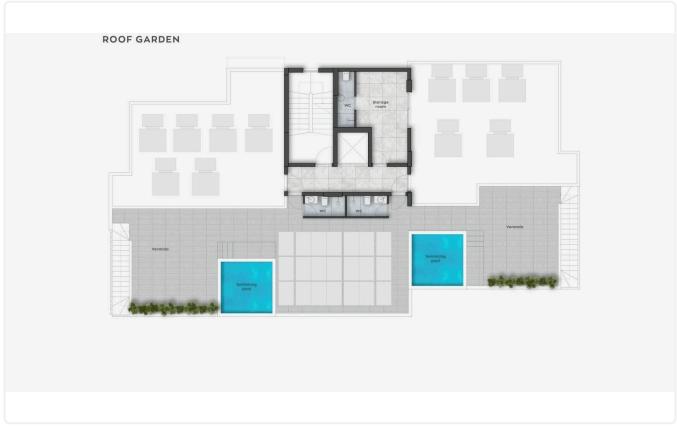

Reference 8157

1 Bed Apartment in Germasogeia, Limassol

€220,000 +VAT

Germasogia, Limassol

1 Bedroom 1 Bathroom 50 m<sup>2</sup> Covered

15 m<sup>2</sup>

2026

## Description

- •1 bedroom
- •1 W/C
- •Internal Area 50m2
- •Covered Verandas 15m2
- Covered Parking
- Storage
- Photovoltaic Panels

Covered veranda

Parking spaces 1

Energy efficiency Certificate rating expected

Year of

Construction

Under

Status construction





## **Facilities**

- ✓ Parking · Covered
- Storage

- Elevator
- Solar photovoltaic panels

#### **Features**

- Veranda
- Modern design
- Open plan
- Combined kitchen and dining area

- En suite Bathroom
- Near amenities
- ✓ Door screen
- High ceilings

# Gallery



















# Floor plans