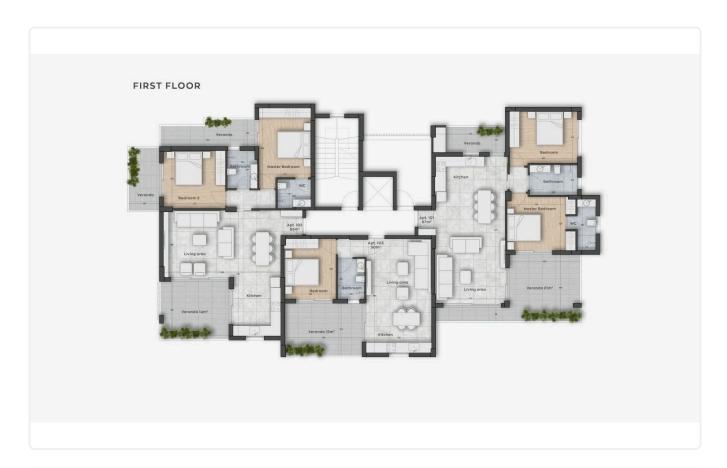

Reference 8157

1 Bed Apartment in Germasogeia, Limassol

€220,000 +VAT

Germasogia, Limassol

1 Bedroom 1 Bathroom 50 m<sup>2</sup> Covered

15 m<sup>2</sup>

2026

## Description

- •1 bedroom
- •1 W/C
- •Internal Area 50m2
- •Covered Verandas 15m2
- Covered Parking
- Storage
- Photovoltaic Panels

Covered veranda

Parking spaces 1

Energy efficiency Certificate rating expected

Year of

Construction

Under

Status construction





## **Facilities**

- ✓ Parking · Covered
- Storage

- Elevator
- Solar photovoltaic panels

#### **Features**

- Veranda
- Modern design
- Open plan
- Combined kitchen and dining area

- En suite Bathroom
- Near amenities
- ✓ Door screen
- High ceilings

# Gallery



















# Floor plans