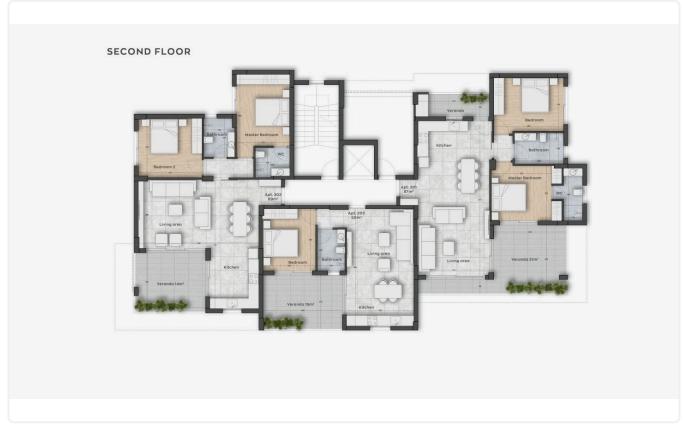

Reference 8157

1 Bed Apartment in Germasogeia, Limassol

€220,000 +VAT

Germasogia, Limassol

1 Bedroom 1 Bathroom 50 m<sup>2</sup> Covered

15 m<sup>2</sup>

2026

## Description

- •1 bedroom
- •1 W/C
- •Internal Area 50m2
- •Covered Verandas 15m2
- Covered Parking
- Storage
- Photovoltaic Panels

Covered veranda

Parking spaces 1

Energy efficiency Certificate rating expected

Year of

Construction

Under

Status construction





## **Facilities**

- ✓ Parking · Covered
- Storage

- Elevator
- Solar photovoltaic panels

#### **Features**

- Veranda
- Modern design
- Open plan
- Combined kitchen and dining area

- En suite Bathroom
- Near amenities
- ✓ Door screen
- High ceilings

# Gallery



















# Floor plans