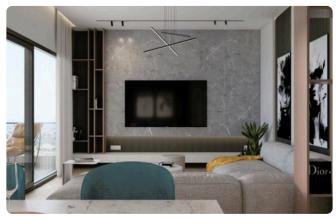

Reference 8157

1 Bed Apartment in Germasogeia, Limassol

€220,000 +VAT

Germasogia, Limassol

1 Bedroom 1 Bathroom 50 m<sup>2</sup> Covered

15 m<sup>2</sup>

2026

## Description

- •1 bedroom
- •1 W/C
- •Internal Area 50m2
- •Covered Verandas 15m2
- Covered Parking
- Storage
- Photovoltaic Panels

Covered veranda

Parking spaces 1

Energy efficiency Certificate rating expected

Year of

Construction

Under

Status construction





## **Facilities**

- ✓ Parking · Covered
- Storage

- Elevator
- Solar photovoltaic panels

#### **Features**

- Veranda
- Modern design
- Open plan
- Combined kitchen and dining area

- En suite Bathroom
- Near amenities
- ✓ Door screen
- High ceilings

# Gallery



















# Floor plans