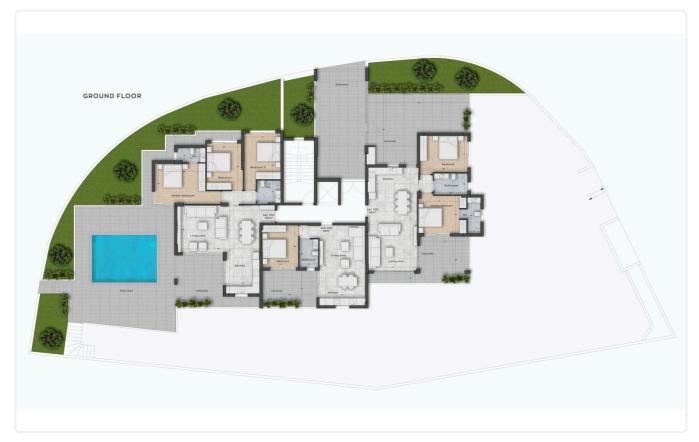

Reference 8157

1 Bed Apartment in Germasogeia, Limassol

€220,000 +VAT

Germasogia, Limassol

1 Bedroom 1 Bathroom 50 m<sup>2</sup> Covered

15 m<sup>2</sup>

2026

## Description

- •1 bedroom
- •1 W/C
- •Internal Area 50m2
- •Covered Verandas 15m2
- Covered Parking
- Storage
- Photovoltaic Panels

Covered veranda

Parking spaces 1

Energy efficiency Certificate rating expected

Year of

Construction

Under

Status construction





## **Facilities**

- ✓ Parking · Covered
- Storage

- Elevator
- Solar photovoltaic panels

#### **Features**

- Veranda
- Modern design
- Open plan
- Combined kitchen and dining area

- En suite Bathroom
- Near amenities
- ✓ Door screen
- High ceilings

# Gallery



















# Floor plans