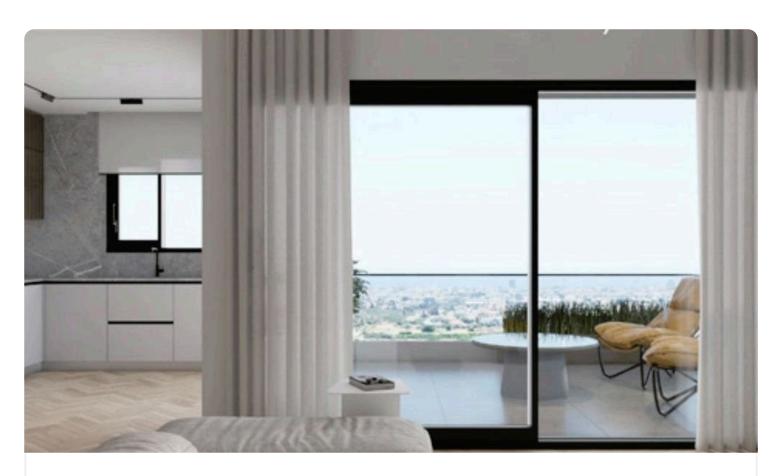

## Description

- •1 bedroom
- •1 W/C
- •Internal Area 50m2
- •Covered Verandas 15m2
- Covered Parking
- Storage
- Photovoltaic Panels

Covered veranda

Parking spaces 1

Energy efficiency Certificate rating expected

#### **Features**

- Veranda
- Modern design
- Open plan
- Combined kitchen and dining area

- En suite Bathroom
- Near amenities
- ✓ Door screen
- High ceilings