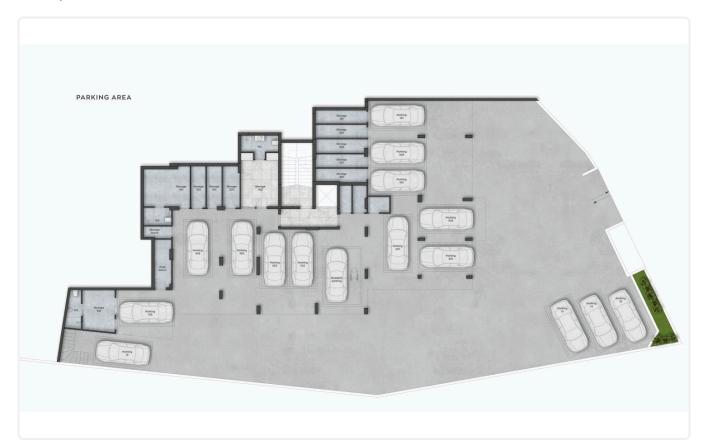

Reference 8156

Big 2 Bed Apartment in Germasogeia, Limassol

€330,000 +VAT

Germasogia, Limassol

2 Bedrooms

2 Bathrooms 89 m<sup>2</sup> Covered

## Description

- •2 bedrooms
- •2 W/C
- •Internal Area 89m2
- •Covered Verandas 15m2
- Covered Parking
- Storage
- Photovoltaic Panels

Covered veranda

15 m<sup>2</sup>

Parking spaces

1

Energy efficiency rating

Certificate expected

Year of

Construction

2026

Status

Under construction





## **Facilities**

- ✓ Parking · Covered
- Storage

- Elevator
- Solar photovoltaic panels

#### **Features**

- Veranda
- Modern design
- Open plan
- Combined kitchen and dining area

- En suite Bathroom
- Near amenities
- Door screen
- High ceilings

# Gallery



















# Floor plans