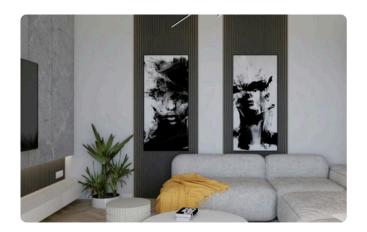

Reference 8156

Big 2 Bed Apartment in Germasogeia, Limassol

€330,000 +VAT

Germasogia, Limassol

2 Bedrooms

2 Bathrooms 89 m<sup>2</sup> Covered

## Description

- •2 bedrooms
- •2 W/C
- •Internal Area 89m2
- •Covered Verandas 15m2
- Covered Parking
- Storage
- Photovoltaic Panels

Covered veranda

15 m<sup>2</sup>

Parking spaces

1

Energy efficiency rating

Certificate expected

Year of

Construction

2026

Status

Under construction





## **Facilities**

- ✓ Parking · Covered
- Storage

- Elevator
- Solar photovoltaic panels

#### **Features**

- Veranda
- Modern design
- Open plan
- Combined kitchen and dining area

- En suite Bathroom
- Near amenities
- Door screen
- High ceilings

# Gallery



















# Floor plans