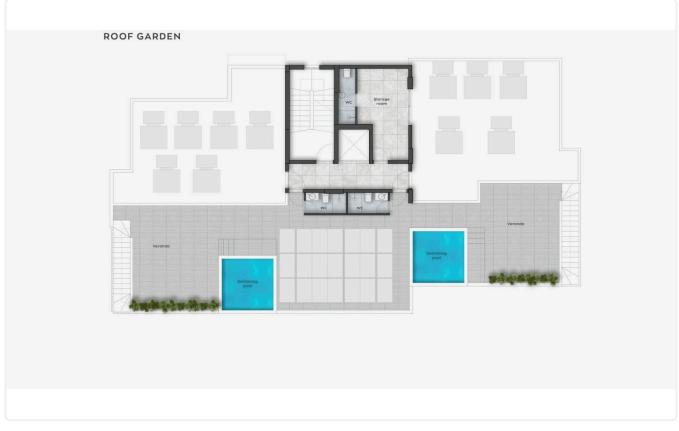

Reference 8156

Big 2 Bed Apartment in Germasogeia, Limassol

€330,000 +VAT

Germasogia, Limassol

2 Bedrooms

2 Bathrooms 89 m<sup>2</sup> Covered

## Description

- •2 bedrooms
- •2 W/C
- •Internal Area 89m2
- •Covered Verandas 15m2
- Covered Parking
- Storage
- Photovoltaic Panels

Covered veranda

15 m<sup>2</sup>

Parking spaces

1

Energy efficiency rating

Certificate expected

Year of

Construction

2026

Status

Under construction





## **Facilities**

- ✓ Parking · Covered
- Storage

- Elevator
- Solar photovoltaic panels

#### **Features**

- Veranda
- Modern design
- Open plan
- Combined kitchen and dining area

- En suite Bathroom
- Near amenities
- Door screen
- High ceilings

# Gallery



















# Floor plans