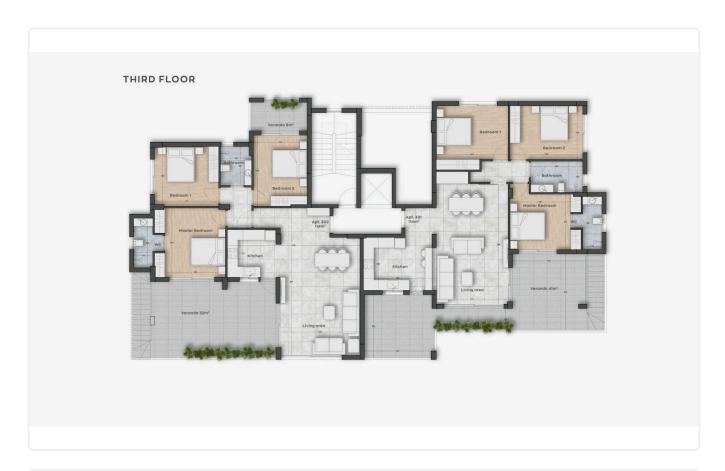

Reference 8156

Big 2 Bed Apartment in Germasogeia, Limassol

€330,000 +VAT

Germasogia, Limassol

2 Bedrooms

2 Bathrooms 89 m<sup>2</sup> Covered

## Description

- •2 bedrooms
- •2 W/C
- •Internal Area 89m2
- •Covered Verandas 15m2
- Covered Parking
- Storage
- Photovoltaic Panels

Covered veranda

15 m<sup>2</sup>

Parking spaces

1

Energy efficiency rating

Certificate expected

Year of

Construction

2026

Status

Under construction





## **Facilities**

- ✓ Parking · Covered
- Storage

- Elevator
- Solar photovoltaic panels

#### **Features**

- Veranda
- Modern design
- Open plan
- Combined kitchen and dining area

- En suite Bathroom
- Near amenities
- Door screen
- High ceilings

# Gallery



















# Floor plans