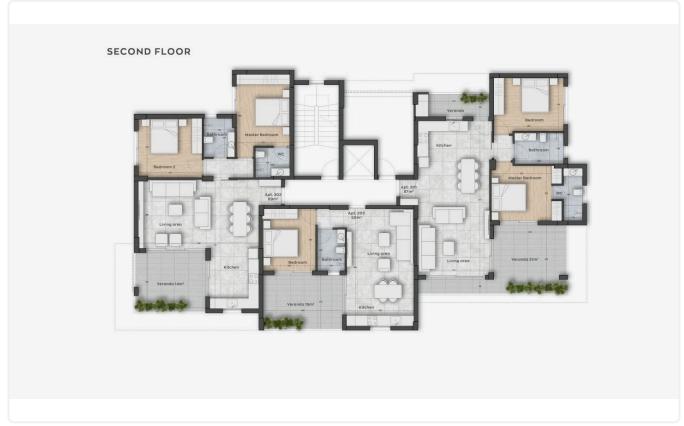

Reference 8156

Big 2 Bed Apartment in Germasogeia, Limassol

€330,000 +VAT

Germasogia, Limassol

2 Bedrooms

2 Bathrooms 89 m<sup>2</sup> Covered

## Description

- •2 bedrooms
- •2 W/C
- •Internal Area 89m2
- •Covered Verandas 15m2
- Covered Parking
- Storage
- Photovoltaic Panels

Covered veranda

15 m<sup>2</sup>

Parking spaces

1

Energy efficiency rating

Certificate expected

Year of

Construction

2026

Status

Under construction





## **Facilities**

- ✓ Parking · Covered
- Storage

- Elevator
- Solar photovoltaic panels

#### **Features**

- Veranda
- Modern design
- Open plan
- Combined kitchen and dining area

- En suite Bathroom
- Near amenities
- Door screen
- High ceilings

# Gallery



















# Floor plans