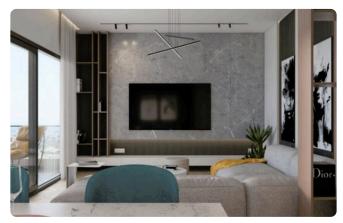

Reference 8156

Big 2 Bed Apartment in Germasogeia, Limassol

€330,000 +VAT

Germasogia, Limassol

2 Bedrooms

2 Bathrooms 89 m<sup>2</sup> Covered

## Description

- •2 bedrooms
- •2 W/C
- •Internal Area 89m2
- •Covered Verandas 15m2
- Covered Parking
- Storage
- Photovoltaic Panels

Covered veranda

15 m<sup>2</sup>

Parking spaces

1

Energy efficiency rating

Certificate expected

Year of

Construction

2026

Status

Under construction





## **Facilities**

- ✓ Parking · Covered
- Storage

- Elevator
- Solar photovoltaic panels

#### **Features**

- Veranda
- Modern design
- Open plan
- Combined kitchen and dining area

- En suite Bathroom
- Near amenities
- Door screen
- High ceilings

# Gallery



















# Floor plans