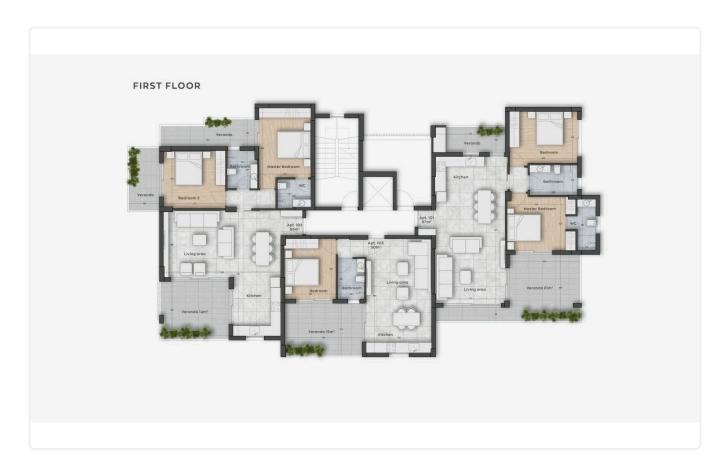

Reference 8156

Big 2 Bed Apartment in Germasogeia, Limassol

€330,000 +VAT

Germasogia, Limassol

2 Bedrooms

2 Bathrooms 89 m<sup>2</sup> Covered

## Description

- •2 bedrooms
- •2 W/C
- •Internal Area 89m2
- •Covered Verandas 15m2
- Covered Parking
- Storage
- Photovoltaic Panels

Covered veranda

15 m<sup>2</sup>

Parking spaces

1

Energy efficiency rating

Certificate expected

Year of

Construction

2026

Status

Under construction





## **Facilities**

- ✓ Parking · Covered
- Storage

- Elevator
- Solar photovoltaic panels

#### **Features**

- Veranda
- Modern design
- Open plan
- Combined kitchen and dining area

- En suite Bathroom
- Near amenities
- Door screen
- High ceilings

# Gallery



















# Floor plans