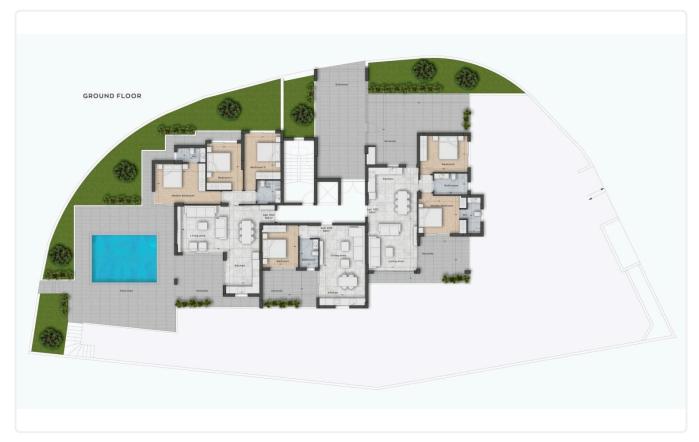

Reference 8156

Big 2 Bed Apartment in Germasogeia, Limassol

€330,000 +VAT

Germasogia, Limassol

2 Bedrooms

2 Bathrooms 89 m<sup>2</sup> Covered

## Description

- •2 bedrooms
- •2 W/C
- •Internal Area 89m2
- •Covered Verandas 15m2
- Covered Parking
- Storage
- Photovoltaic Panels

Covered veranda

15 m<sup>2</sup>

Parking spaces

1

Energy efficiency rating

Certificate expected

Year of

Construction

2026

Status

Under construction





## **Facilities**

- ✓ Parking · Covered
- Storage

- Elevator
- Solar photovoltaic panels

#### **Features**

- Veranda
- Modern design
- Open plan
- Combined kitchen and dining area

- En suite Bathroom
- Near amenities
- Door screen
- High ceilings

# Gallery



















# Floor plans