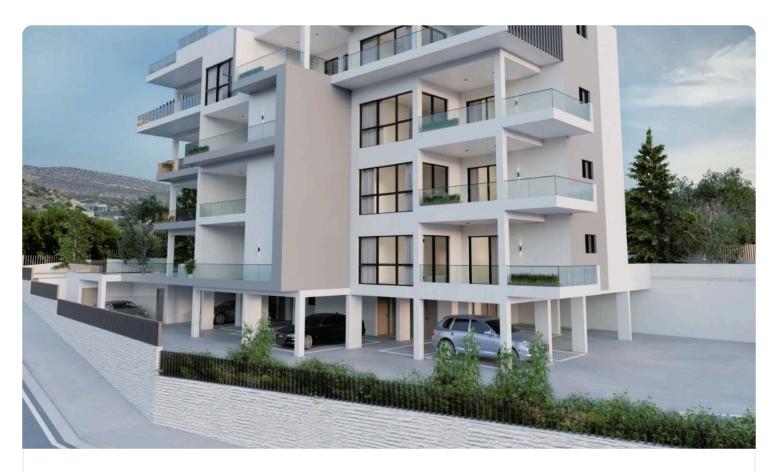

Reference 8156

Big 2 Bed Apartment in Germasogeia, Limassol

€330,000 +VAT

Germasogia, Limassol

2 Bedrooms

2 Bathrooms 89 m<sup>2</sup> Covered

## Description

- •2 bedrooms
- •2 W/C
- •Internal Area 89m2
- •Covered Verandas 15m2
- Covered Parking
- Storage
- Photovoltaic Panels

Covered veranda

15 m<sup>2</sup>

Parking spaces

1

Energy efficiency rating

Certificate expected

Year of

Construction

2026

Status

Under construction