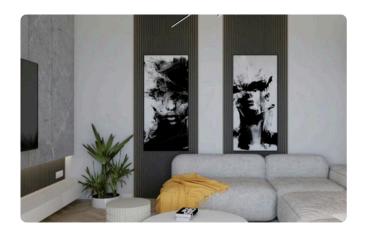

Reference 8151

Ground Floor 2 Bed Apartment in Germasogeia, Limassol

€410,000 +VAT

Germasogia, Limassol

2 Bedrooms

2 Bathrooms 85 m<sup>2</sup> Covered

## Description

- •2 bedrooms
- •2 W/C
- •Internal Area 85m2
- •Covered Verandas 24m2
- •Uncovered Verandas 35m2
- Covered Parking
- Storage
- Photovoltaic Panels

Covered veranda 24 m<sup>2</sup>

Uncovered  $35 \, m^2$ veranda

Parking spaces 1

Certificate Energy efficiency rating expected

Year of 2026 Construction

Under Status construction





## **Facilities**

- ✓ Parking · Covered
- Storage

- Elevator
- Solar photovoltaic panels

#### **Features**

- Veranda
- Modern design
- Open plan
- Combined kitchen and dining area

- En suite Bathroom
- Near amenities
- Door screen
- High ceilings

# Gallery



















# Floor plans