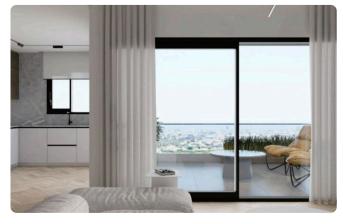

#### **Features**

- Veranda
- Modern design
- Open plan
- Combined kitchen and dining area

- En suite Bathroom
- Near amenities
- Door screen
- High ceilings

# Gallery