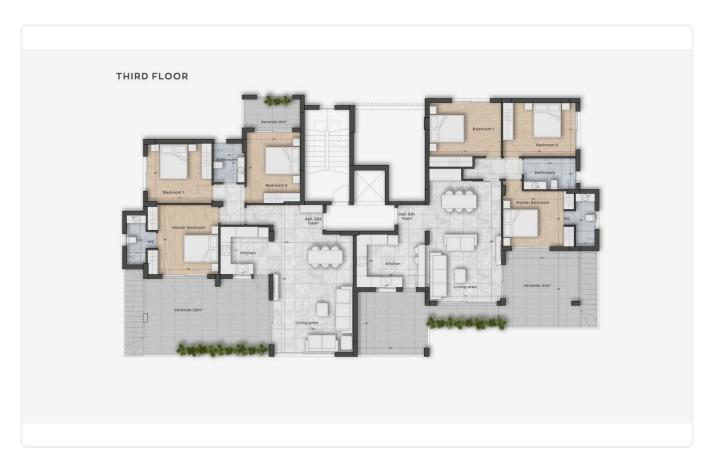

loor 2 Bed Apartment in Germasogeia, Limassol

€410,000 +VAT

Germasogia, Limassol

2 Bedrooms

2 Bathrooms 85 m<sup>2</sup> Covered

## Description

- •2 bedrooms
- •2 W/C
- •Internal Area 85m2
- •Covered Verandas 24m2
- •Uncovered Verandas 35m2
- Covered Parking
- Storage
- Photovoltaic Panels

Covered veranda 24 m<sup>2</sup>

Uncovered  $35 \, m^2$ veranda

Parking spaces 1

Certificate Energy efficiency rating expected

Year of 2026 Construction

Under Status construction





## **Facilities**

- ✓ Parking · Covered
- Storage

- Elevator
- Solar photovoltaic panels

#### **Features**

- Veranda
- Modern design
- Open plan
- Combined kitchen and dining area

- En suite Bathroom
- Near amenities
- Door screen
- High ceilings

# Gallery



















# Floor plans