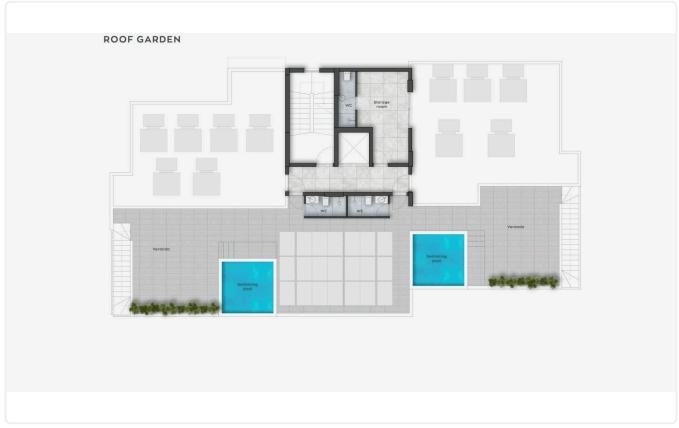

or 2 Bed Apartment in Germasogeia, Limassol

€410,000 +VAT

Germasogia, Limassol

2 Bedrooms

2 Bathrooms 85 m<sup>2</sup> Covered

## Description

- •2 bedrooms
- •2 W/C
- •Internal Area 85m2
- •Covered Verandas 24m2
- •Uncovered Verandas 35m2
- Covered Parking
- Storage
- Photovoltaic Panels

Covered veranda 24 m<sup>2</sup>

Uncovered  $35 \, m^2$ veranda

Parking spaces 1

Certificate Energy efficiency rating expected

Year of 2026 Construction

Under Status construction





## **Facilities**

- ✓ Parking · Covered
- Storage

- Elevator
- Solar photovoltaic panels

#### **Features**

- Veranda
- Modern design
- Open plan
- Combined kitchen and dining area

- En suite Bathroom
- Near amenities
- Door screen
- High ceilings

# Gallery



















# Floor plans