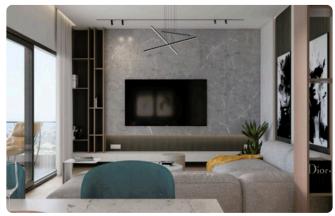

Reference 8151

Ground Floor 2 Bed Apartment in Germasogeia, Limassol

€410,000 +VAT

Germasogia, Limassol

2 Bedrooms

2 Bathrooms 85 m<sup>2</sup> Covered

## Description

- •2 bedrooms
- •2 W/C
- •Internal Area 85m2
- •Covered Verandas 24m2
- •Uncovered Verandas 35m2
- Covered Parking
- Storage
- Photovoltaic Panels

Covered veranda 24 m<sup>2</sup>

Uncovered  $35 \, m^2$ veranda

Parking spaces 1

Certificate Energy efficiency rating expected

Year of 2026 Construction

Under Status construction





## **Facilities**

- ✓ Parking · Covered
- Storage

- Elevator
- Solar photovoltaic panels

#### **Features**

- Veranda
- Modern design
- Open plan
- Combined kitchen and dining area

- En suite Bathroom
- Near amenities
- Door screen
- High ceilings

# Gallery



















# Floor plans