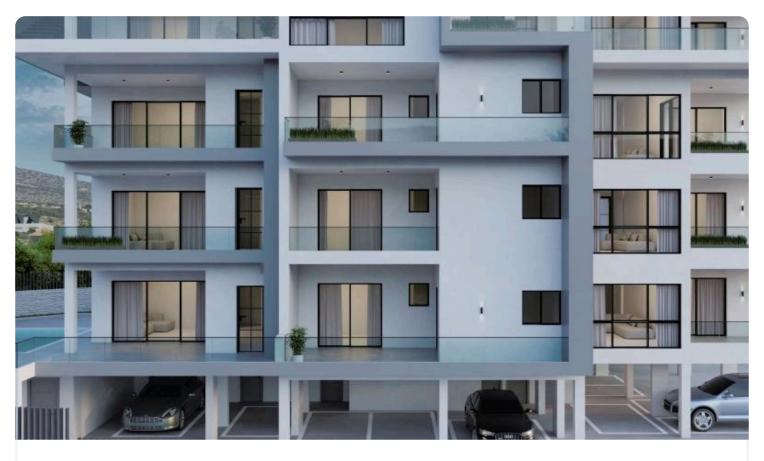

Reference 8151

Ground Floor 2 Bed Apartment in Germasogeia, Limassol

€410,000 +VAT

Germasogia, Limassol

2 Bedrooms

2 Bathrooms 85 m<sup>2</sup> Covered

## Description

- •2 bedrooms
- •2 W/C
- •Internal Area 85m2
- •Covered Verandas 24m2
- •Uncovered Verandas 35m2
- Covered Parking
- Storage
- Photovoltaic Panels

Covered veranda 24 m<sup>2</sup>

Uncovered  $35 \, m^2$ veranda

# Gallery