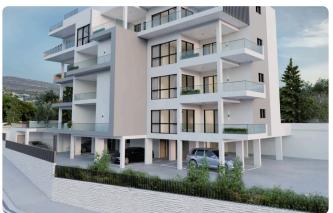

Reference 8151

Ground Floor 2 Bed Apartment in Germasogeia, Limassol

€410,000 +VAT

Germasogia, Limassol

2 Bedrooms

2 Bathrooms 85 m<sup>2</sup> Covered

# Gallery