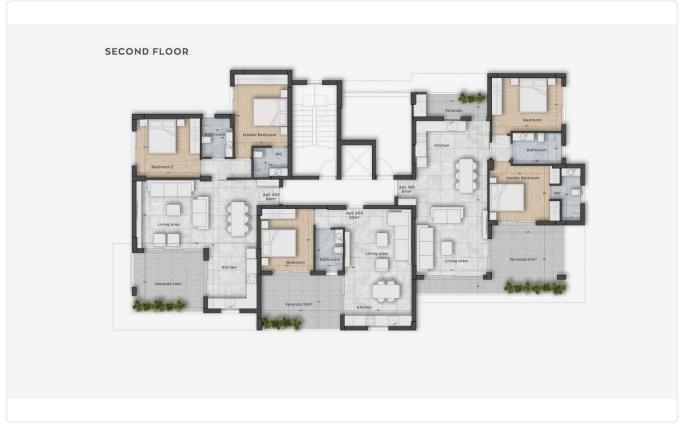

ound Floor 2 Bed Apartment in Germasogeia, Limassol

€410,000 +VAT

Germasogia, Limassol

2 Bedrooms

2 Bathrooms 85 m<sup>2</sup> Covered

## Description

- •2 bedrooms
- •2 W/C
- •Internal Area 85m2
- •Covered Verandas 24m2
- •Uncovered Verandas 35m2
- Covered Parking
- Storage
- Photovoltaic Panels

Covered veranda 24 m<sup>2</sup>

Uncovered  $35 \, m^2$ veranda

Parking spaces 1

Certificate Energy efficiency rating expected

Year of 2026 Construction

Under Status construction





## **Facilities**

- ✓ Parking · Covered
- Storage

- Elevator
- Solar photovoltaic panels

#### **Features**

- Veranda
- Modern design
- Open plan
- Combined kitchen and dining area

- En suite Bathroom
- Near amenities
- Door screen
- High ceilings

# Gallery



















# Floor plans