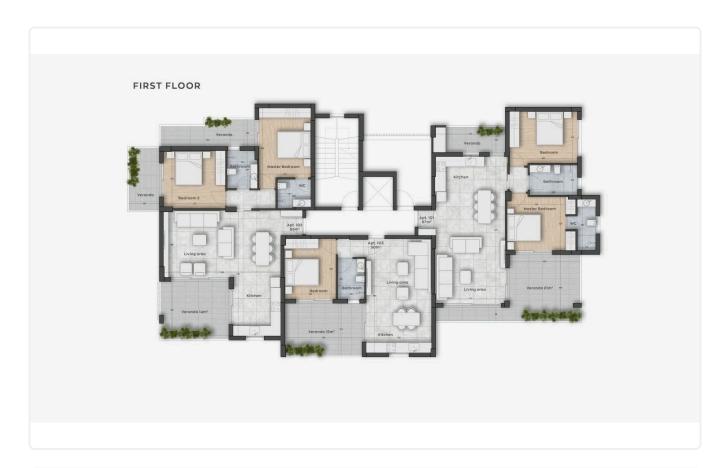

Ground Floor 2 Bed Apartment in Germasogeia, Limassol

€410,000 +VAT

Germasogia, Limassol

2 Bedrooms

2 Bathrooms 85 m<sup>2</sup> Covered

## Description

- •2 bedrooms
- •2 W/C
- •Internal Area 85m2
- •Covered Verandas 24m2
- •Uncovered Verandas 35m2
- Covered Parking
- Storage
- Photovoltaic Panels

Covered veranda 24 m<sup>2</sup>

Uncovered  $35 \, m^2$ veranda

Parking spaces 1

Certificate Energy efficiency rating expected

Year of 2026 Construction

Under Status construction





## **Facilities**

- ✓ Parking · Covered
- Storage

- Elevator
- Solar photovoltaic panels

#### **Features**

- Veranda
- Modern design
- Open plan
- Combined kitchen and dining area

- En suite Bathroom
- Near amenities
- Door screen
- High ceilings

# Gallery



















# Floor plans