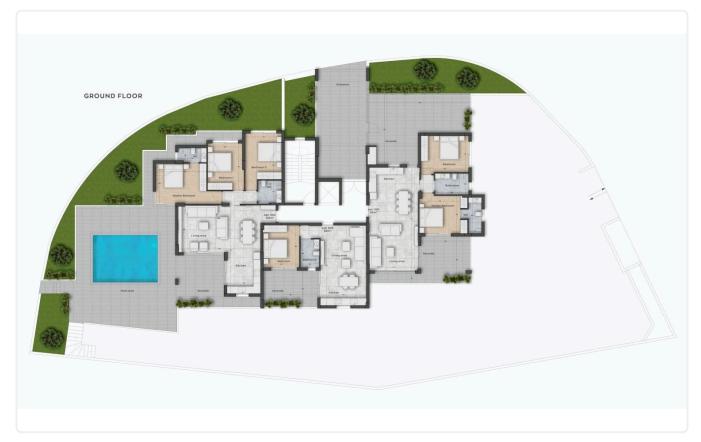

# Floor plans

## Description

- •2 bedrooms
- •2 W/C
- •Internal Area 85m2
- •Covered Verandas 24m2
- •Uncovered Verandas 35m2
- Covered Parking
- Storage
- Photovoltaic Panels

Covered veranda 24 m<sup>2</sup>

Uncovered  $35 \, m^2$ veranda