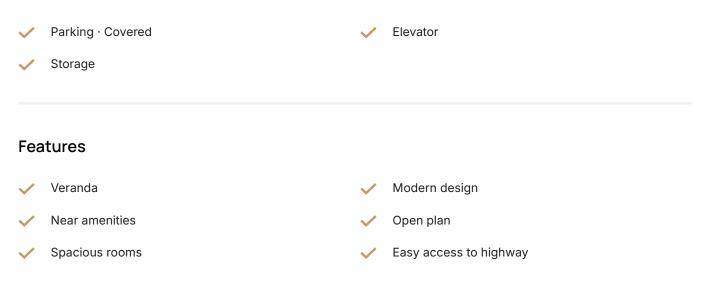

Reference 8144

| 1 Bed Independent Penthouse in Latsia | £ |
|---------------------------------------|---|
|---------------------------------------|---|

# €130,000 +VAT

| Latsia, Nicosia | 1 Bedroom | 1 Bathroom | 54.8 m <sup>2</sup> Covered |
|-----------------|-----------|------------|-----------------------------|
|                 |           |            |                             |

### Description

- •1 bedroom
- •1 W/C
- Internal Area 54.8m2
- •Covered Verandas 13.4m2
- Covered Parking
- Storage

# Covered veranda13.4 m²Parking spaces1Energy efficiency<br/>ratingCertificate<br/>expectedYear of<br/>Construction2025StatusUnder<br/>construction





## Facilities



### Gallery















# Floor plans



8

1.00 × 1.00 × 1.00 × 1.00 × 1.00 × 1.00 × 1.00 × 1.00 × 1.00 × 1.00 × 1.00 × 1.00 × 1.00 × 1.00 × 1.00 × 1.00 × 1.00 × 1.00 × 1.00 × 1.00 × 1.00 × 1.00 × 1.00 × 1.00 × 1.00 × 1.00 × 1.00 × 1.00 × 1.00 × 1.00 × 1.00 × 1.00 × 1.00 × 1.00 × 1.00 × 1.00 × 1.00 × 1.00 × 1.00 × 1.00 × 1.00 × 1.00 × 1.00 × 1.00 × 1.00 × 1.00 × 1.00 × 1.00 × 1.00 × 1.00 × 1.00 × 1.00 × 1.00 × 1.00 × 1.00 × 1.00 × 1.00 × 1.00 × 1.00 × 1.00 × 1.00 × 1.00 × 1.00 × 1.00 × 1.00 × 1.00 × 1.00 × 1.00 × 1.00 × 1.00 × 1.00 × 1.00 × 1.00 × 1.00 × 1.00 × 1.00 × 1.00 × 1.00 × 1.00 × 1.00 × 1.00 × 1.00 × 1.00 × 1.00 × 1.00 × 1.00 × 1.00 × 1.00 × 1.00 × 1.00 × 1.00 × 1.00 × 1.00 × 1.00 × 1.00 × 1.00 × 1.00 × 1.00 × 1.00 × 1.00 × 1.00 × 1.00 × 1.00 × 1.00 × 1.00 × 1.00 × 1.00 × 1.