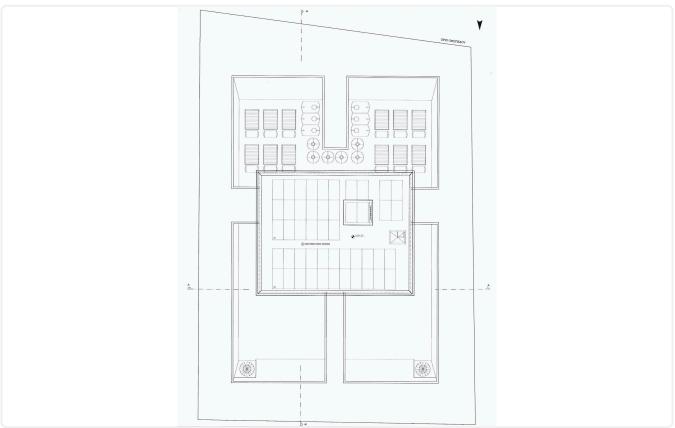

# Floor plans

8

1.00 × 1.00 × 1.00 × 1.00 × 1.00 × 1.00 × 1.00 × 1.00 × 1.00 × 1.00 × 1.00 × 1.00 × 1.00 × 1.00 × 1.00 × 1.00 × 1.00 × 1.00 × 1.00 × 1.00 × 1.00 × 1.00 × 1.00 × 1.00 × 1.00 × 1.00 × 1.00 × 1.00 × 1.00 × 1.00 × 1.00 × 1.00 × 1.00 × 1.00 × 1.00 × 1.00 × 1.00 × 1.00 × 1.00 × 1.00 × 1.00 × 1.00 × 1.00 × 1.00 × 1.00 × 1.00 × 1.00 × 1.00 × 1.00 × 1.00 × 1.00 × 1.00 × 1.00 × 1.00 × 1.00 × 1.00 × 1.00 × 1.00 × 1.00 × 1.00 × 1.00 × 1.00 × 1.00 × 1.00 × 1.00 × 1.00 × 1.00 × 1.00 × 1.00 × 1.00 × 1.00 × 1.00 × 1.00 × 1.00 × 1.00 × 1.00 × 1.00 × 1.00 × 1.00 × 1.00 × 1.00 × 1.00 × 1.00 × 1.00 × 1.00 × 1.00 × 1.00 × 1.00 × 1.00 × 1.00 × 1.00 × 1.00 × 1.00 × 1.00 × 1.00 × 1.00 × 1.00 × 1.00 × 1.00 × 1.00 × 1.00 × 1.00 × 1.00 × 1.00 × 1.00 × 1.00 × 1.00 × 1.00 × 1.00 × 1.00 × 1.00 × 1.00 × 1.00 × 1.00 × 1.00 × 1.00 × 1.00 × 1.00 × 1.00 × 1.00 × 1.00 × 1.00 × 1.00 × 1.00 × 1.00 × 1.00 × 1.00 × 1.00 × 1.00 × 1.00 × 1.00 × 1.00 × 1.00 × 1.00 × 1.00 × 1.00 × 1.00 × 1.00 × 1.00 × 1.00 × 1.00 × 1.00 × 1.00 × 1.00 × 1.00 × 1.00 × 1.00 × 1.00 × 1.00 × 1.00 × 1.00 × 1.00 × 1.00 × 1.00 × 1.00 × 1.00 × 1.00 × 1.00 × 1.00 × 1.00 × 1.00 × 1.00 × 1.00 × 1.00 × 1.00 × 1.00 × 1.00 × 1.00 × 1.00 × 1.00 × 1.00 × 1.00 × 1.00 × 1.00 × 1.00 × 1.00 × 1.00 × 1.00 × 1.00 × 1.00 × 1.00 × 1.00 × 1.00 × 1.00 × 1.00 × 1.00 × 1.00 × 1.00 × 1.00 × 1.00 × 1.00 × 1.00 × 1.00 × 1.00 × 1.00 × 1.00 × 1.00 × 1.00 × 1.00 × 1.00 × 1.00 × 1.00 × 1.00 × 1.00 × 1.00 × 1.00 × 1.00 × 1.00 × 1.00 × 1.00 × 1.00 × 1.00 × 1.00 × 1.00 × 1.00 × 1.00 × 1.00 × 1.00 × 1.00 × 1.00 × 1.00 × 1.00 × 1.00 × 1.00 × 1.00 × 1.00 × 1.00 × 1.00 × 1.00 × 1.00 × 1.00 × 1.00 × 1.00 × 1.00 × 1.00 × 1.00 × 1.00 × 1.00 × 1.00 × 1.00 × 1.00 × 1.00 × 1.00 × 1.00 × 1.00 × 1.00 × 1.00 × 1.00 × 1.00 × 1.00 × 1.00 × 1.00 × 1.00 × 1.00 × 1.00 × 1.00 × 1.00 × 1.00 × 1.00 × 1.00 × 1.00 × 1.00 × 1.00 × 1.00 × 1.00 × 1.00 × 1.00 × 1.00 × 1.00 × 1.00 × 1.00 × 1.00 × 1.00 × 1.00 × 1.00 × 1.00 × 1.00 × 1.00 × 1.00 × 1.00 × 1.00 × 1.00 × 1.00 × 1.00 × 1.00 × 1.00 × 1.00 × 1.00 × 1.00 × 1.00 × 1.00 × 1.00 × 1.