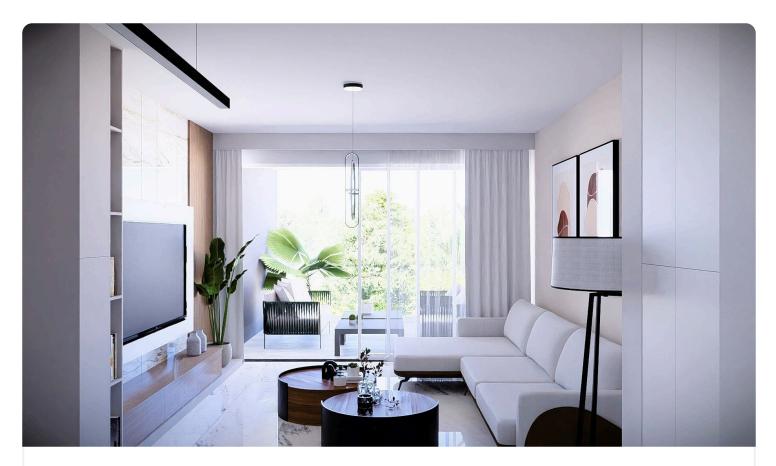

Reference 8144

| 1 Bed Independent Penthouse in Latsia | £ |
|---------------------------------------|---|
|---------------------------------------|---|

# €130,000 +VAT

| Latsia, Nicosia | 1 Bedroom | 1 Bathroom | 54.8 m <sup>2</sup> Covered |
|-----------------|-----------|------------|-----------------------------|
|                 |           |            |                             |

### Description

- •1 bedroom
- •1 W/C
- Internal Area 54.8m2
- •Covered Verandas 13.4m2
- Covered Parking
- Storage

# Covered veranda13.4 m²Parking spaces1Energy efficiency<br/>ratingCertificate<br/>expectedYear of<br/>Construction2025StatusUnder<br/>construction





## Facilities



### Gallery















# Floor plans



8

1.00 × 1.00 × 1.00 × 1.00 × 1.00 × 1.00 × 1.00 × 1.00 × 1.00 × 1.