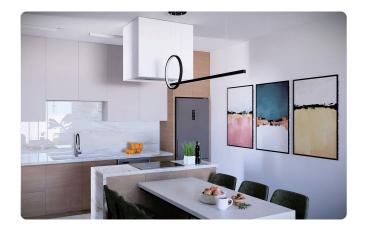

Reference 8144

| 1 Bed Independent Penthouse in Latsia | £ |
|---------------------------------------|---|
|---------------------------------------|---|

# €130,000 +VAT

| Latsia, Nicosia | 1 Bedroom | 1 Bathroom | 54.8 m <sup>2</sup> Covered |
|-----------------|-----------|------------|-----------------------------|
|                 |           |            |                             |

### Description

- •1 bedroom
- •1 W/C
- Internal Area 54.8m2
- •Covered Verandas 13.4m2
- Covered Parking
- Storage

# Covered veranda13.4 m²Parking spaces1Energy efficiency<br/>ratingCertificate<br/>expectedYear of<br/>Construction2025StatusUnder<br/>construction





## Facilities



### Gallery















# Floor plans



8

1.00 × 1.00 × 1.00 × 1.00 × 1.00 × 1.00 × 1.00 × 1.00 × 1.00 × 1.00 × 1.00 × 1.00 × 1.00 × 1.00 × 1.00 × 1.00 × 1.00 × 1.00 × 1.00 × 1.00 × 1.00 × 1.00 × 1.00 × 1.00 × 1.00 × 1.00 × 1.00 × 1.00 × 1.00 × 1.00 × 1.00 × 1.00 × 1.00 × 1.00 × 1.00 × 1.00 × 1.00 × 1.00 × 1.00 × 1.00 × 1.00 × 1.00 × 1.00 × 1.00 × 1.00 × 1.00 × 1.00 × 1.00 × 1.00 × 1.00 × 1.00 × 1.00 × 1.00 × 1.00 × 1.00 × 1.00 × 1.00 × 1.00 × 1.00 × 1.00 × 1.00 × 1.00 × 1.00 × 1.00 × 1.00 × 1.00 × 1.00 × 1.00 × 1.00 × 1.00 × 1.00 × 1.00 × 1.00 × 1.00 × 1.00 × 1.00 × 1.00 × 1.00 × 1.00 × 1.00 × 1.00 × 1.00 × 1.00 × 1.00 × 1.00 × 1.00 × 1.00 × 1.00 × 1.00 × 1.00 × 1.00 × 1.00 × 1.00 × 1.00 × 1.00 × 1.00 × 1.00 × 1.00 × 1.00 × 1.00 × 1.00 × 1.00 × 1.00 × 1.00 × 1.00 × 1.00 × 1.00 × 1.00 × 1.00 × 1.00 × 1.