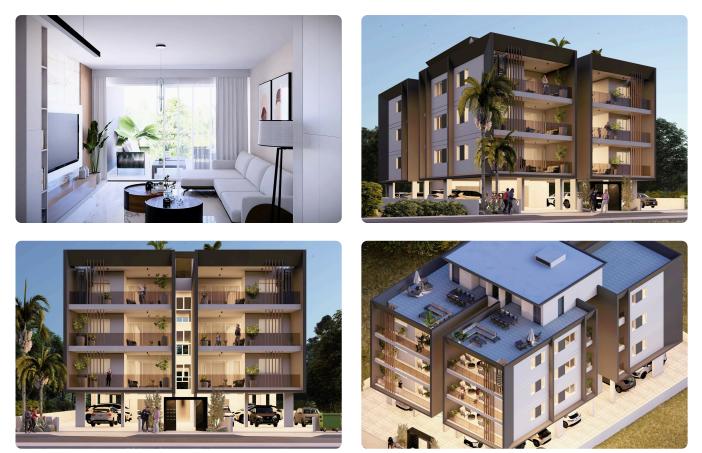

Reference 8144

| 1 Bed Independent Penthouse in Latsia | £ |
|---------------------------------------|---|
|---------------------------------------|---|

# €130,000 +VAT

| Latsia, Nicosia | 1 Bedroom | 1 Bathroom | 54.8 m <sup>2</sup> Covered |
|-----------------|-----------|------------|-----------------------------|
|                 |           |            |                             |

### Description

- •1 bedroom
- •1 W/C
- Internal Area 54.8m2
- •Covered Verandas 13.4m2
- Covered Parking
- Storage

# Covered veranda13.4 m²Parking spaces1Energy efficiency<br/>ratingCertificate<br/>expectedYear of<br/>Construction2025StatusUnder<br/>construction





## Facilities



### Gallery















# Floor plans



8

1.00 × 1.00 × 1.00 × 1.00 × 1.00 × 1.00 × 1.00 × 1.00 × 1.00 × 1.00 × 1.00 × 1.00 × 1.00 × 1.00 × 1.00 × 1.00 × 1.00 × 1.00 × 1.00 × 1.00 × 1.00 × 1.00 × 1.00 × 1.00 × 1.00 × 1.00 × 1.00 × 1.00 × 1.00 × 1.00 × 1.00 × 1.00 × 1.00 × 1.00 × 1.00 × 1.00 × 1.00 × 1.00 × 1.00 × 1.00 × 1.00 × 1.00 × 1.00 × 1.00 × 1.00 × 1.00 × 1.00 × 1.00 × 1.00 × 1.00 × 1.00 × 1.00 × 1.00 × 1.00 × 1.00 × 1.00 × 1.00 × 1.00 × 1.00 × 1.00 × 1.00 × 1.00 × 1.00 × 1.00 × 1.00 × 1.00 × 1.00 × 1.00 × 1.00 × 1.00 × 1.00 × 1.00 × 1.00 × 1.00 × 1.00 × 1.00 × 1.00 × 1.00 × 1.00 × 1.00 × 1.00 × 1.00 × 1.00 × 1.00 × 1.00 × 1.00 × 1.00 × 1.00 × 1.00 × 1.00 × 1.00 × 1.00 × 1.00 × 1.00 × 1.00 × 1.00 × 1.00 × 1.00 × 1.00 × 1.00 × 1.00 × 1.00 × 1.00 × 1.00 × 1.00 × 1.00 × 1.00 × 1.00 × 1.00 × 1.0