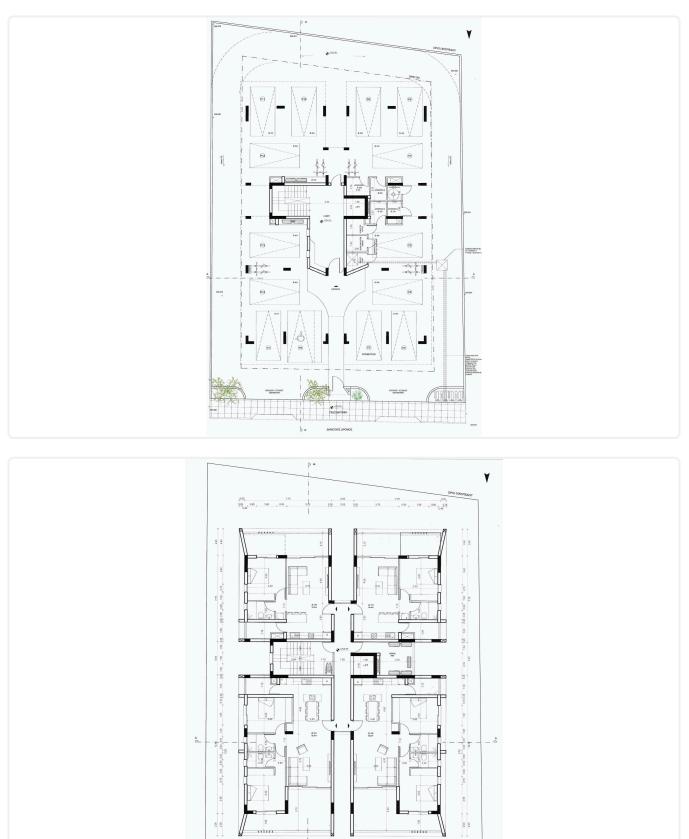

# Floor plans

8

1.00 × 1.00 × 1.00 × 1.00 × 1.00 × 1.00 × 1.00 × 1.00 × 1.00 × 1.00 × 1.00 × 1.00 × 1.00 × 1.00 × 1.00 × 1.00 × 1.00 × 1.00 × 1.00 × 1.00 × 1.00 × 1.00 × 1.00 × 1.00 × 1.00 × 1.00 × 1.00 × 1.00 × 1.00 × 1.00 × 1.00 × 1.00 × 1.00 × 1.00 × 1.00 × 1.00 × 1.00 × 1.00 × 1.00 × 1.00 × 1.00 × 1.00 × 1.00 × 1.00 × 1.00 × 1.00 × 1.00 × 1.00 × 1.00 × 1.00 × 1.00 × 1.00 × 1.00 × 1.00 × 1.00 × 1.00 × 1.00 × 1.00 × 1.00 × 1.00 × 1.00 × 1.00 × 1.00 × 1.00 × 1.00 × 1.00 × 1.00 × 1.00 × 1.00 × 1.00 × 1.00 × 1.00 × 1.00 × 1.00 × 1.00 × 1.00 × 1.00 × 1.00 × 1.00 × 1.00 × 1.00 × 1.00 × 1.00 × 1.00 × 1.00 × 1.00 × 1.00 × 1.00 × 1.00 × 1.00 × 1.00 × 1.00 × 1.00 × 1.00 × 1.00 × 1.00 × 1.00 × 1.00 × 1.00 × 1.00 × 1.00 × 1.00 × 1.00 × 1.00 × 1.00 × 1.00 × 1.00 × 1.00 × 1.00 × 1.00 × 1.00 × 1.00 × 1.00 × 1.00 × 1.00 × 1.00 × 1.00 × 1.00 × 1.00 × 1.00 × 1.00 × 1.00 × 1.00 × 1.00 × 1.00 × 1.00 × 1.00 × 1.00 × 1.00 × 1.00 × 1.00 × 1.00 × 1.00 × 1.00 × 1.00 × 1.00 × 1.00 × 1.00 × 1.00 × 1.00 × 1.00 × 1.00 × 1.00 × 1.00 × 1.00 × 1.00 × 1.00 × 1.00 × 1.00 × 1.00 × 1.00 × 1.00 × 1.00 × 1.00 × 1.00 × 1.00 × 1.00 × 1.00 × 1.00 × 1.00 × 1.00 × 1.00 × 1.00 × 1.00 × 1.00 × 1.00 × 1.00 × 1.00 × 1.00 × 1.00 × 1.00 × 1.00 × 1.00 × 1.00 × 1.00 × 1.00 × 1.00 × 1.00 × 1.00 × 1.00 × 1.00 × 1.00 × 1.00 × 1.00 × 1.00 × 1.00 × 1.00 × 1.00 × 1.00 × 1.00 × 1.00 × 1.00 × 1.00 × 1.00 × 1.00 × 1.00 × 1.00 × 1.00 × 1.00 × 1.00 × 1.00 × 1.00 × 1.00 × 1.00 × 1.00 × 1.00 × 1.00 × 1.00 × 1.00 × 1.00 × 1.00 × 1.00 × 1.00 × 1.00 × 1.00 × 1.00 × 1.00 × 1.00 × 1.00 × 1.00 × 1.00 × 1.00 × 1.00 × 1.00 × 1.00 × 1.00 × 1.00 × 1.00 × 1.00 × 1.00 × 1.00 × 1.00 × 1.00 × 1.00 × 1.00 × 1.00 × 1.00 × 1.00 × 1.00 × 1.00 × 1.00 × 1.00 × 1.00 × 1.00 × 1.00 × 1.00 × 1.00 × 1.00 × 1.00 × 1.00 × 1.00 × 1.00 × 1.00 × 1.00 × 1.00 × 1.00 × 1.00 × 1.00 × 1.00 × 1.00 × 1.00 × 1.00 × 1.00 × 1.00 × 1.00 × 1.00 × 1.00 × 1.00 × 1.00 × 1.00 × 1.00 × 1.00 × 1.00 × 1.00 × 1.00 × 1.00 × 1.00 × 1.00 × 1.00 × 1.00 × 1.00 × 1.00 × 1.00 × 1.00 × 1.00 × 1.00 × 1.00 × 1.00 × 1.00 × 1.00 × 1.00 × 1.00 × 1.