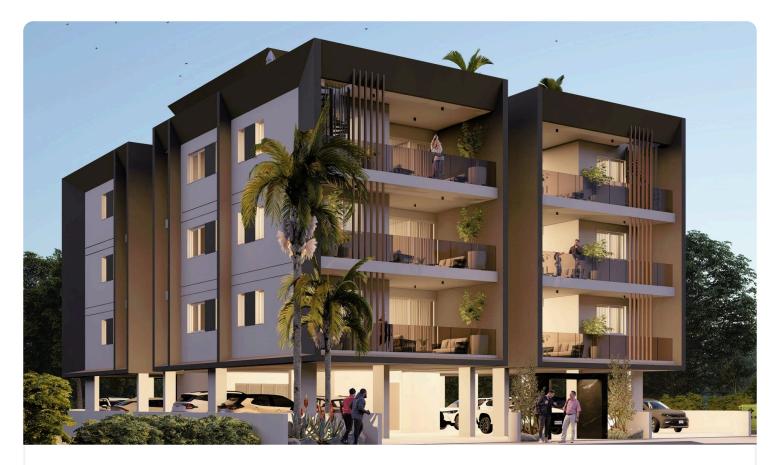

# 1 Bed Independent Apartment in Latsia

# €133,000 +VAT

| Latsia, Nicosia | 1 Bedroom | 1 Bathroom | 54.8 m <sup>2</sup> Covered |
|-----------------|-----------|------------|-----------------------------|
|                 |           |            |                             |

### Description

- •1 bedroom
- •1 W/C
- Internal Area 54.8m2
- •Covered Verandas 21.4m2
- •Covered Parking
- Storage