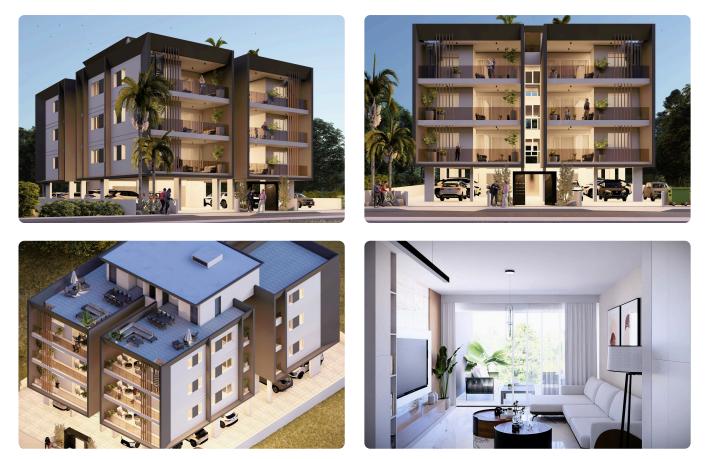

Reference 8141

# 1 Bed Independent Apartment in Latsia

# €133,000 +VAT

| Latsia, Nicosia | 1 Bedroom | 1 Bathroom | 54.8 m <sup>2</sup> Covered |
|-----------------|-----------|------------|-----------------------------|
|                 |           |            |                             |

### Description

- •1 bedroom
- •1 W/C
- Internal Area 54.8m2
- •Covered Verandas 21.4m2
- •Covered Parking
- Storage

# Covered veranda21.4 m²Parking spaces1Energy efficiency<br/>ratingCertificate<br/>expectedYear of<br/>Construction2025StatusUnder<br/>construction





## Facilities



## Gallery















# Floor plans



8

1.00 × 1.00 × 1.00 × 1.00 × 1.00 × 1.00 × 1.00 × 1.00 × 1.00 × 1.00 × 1.00 × 1.00 × 1.00 × 1.00 × 1.00 × 1.00 × 1.00 × 1.00 × 1.00 × 1.00 × 1.00 × 1.00 × 1.00 × 1.00 × 1.00 × 1.00 × 1.00 × 1.00 × 1.00 × 1.00 × 1.00 × 1.00 × 1.00 × 1.00 × 1.00 × 1.00 × 1.00 × 1.00 × 1.00 × 1.00 × 1.00 × 1.00 × 1.00 × 1.00 × 1.00 × 1.00 × 1.00 × 1.00 × 1.00 × 1.00 × 1.00 × 1.00 × 1.00 × 1.00 × 1.00 × 1.00 × 1.00 × 1.00 × 1.00 × 1.00 × 1.00 × 1.00 × 1.00 × 1.00 × 1.00 × 1.00 × 1.00 × 1.00 × 1.00 × 1.00 × 1.00 × 1.00 × 1.00 × 1.00 × 1.00 × 1.00 × 1.00 × 1.00 × 1.00 × 1.00 × 1.00 × 1.00 × 1.00 × 1.00 × 1.00 × 1.00 × 1.00 × 1.00 × 1.00 × 1.00 × 1.00 × 1.00 × 1.00 × 1.00 × 1.00 × 1.00 × 1.00 × 1.00 × 1.00 × 1.00 × 1.00 × 1.00 × 1.00 × 1.00 × 1.00 × 1.00 × 1.00 × 1.00 × 1.00 × 1.0