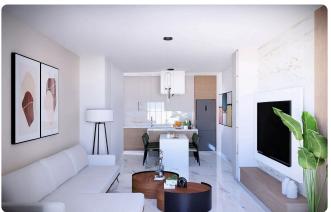

Reference 8141

# 1 Bed Independent Apartment in Latsia

# €133,000 +VAT

| Latsia, Nicosia | 1 Bedroom | 1 Bathroom | 54.8 m <sup>2</sup> Covered |
|-----------------|-----------|------------|-----------------------------|
|                 |           |            |                             |

### Description

- •1 bedroom
- •1 W/C
- Internal Area 54.8m2
- •Covered Verandas 21.4m2
- •Covered Parking
- Storage

# Covered veranda21.4 m²Parking spaces1Energy efficiency<br/>ratingCertificate<br/>expectedYear of<br/>Construction2025StatusUnder<br/>construction





## Facilities



## Gallery















# Floor plans



8

1.00 × 1.00 × 1.00 × 1.00 × 1.00 × 1.00 × 1.00 × 1.00 × 1.00 × 1.00 × 1.00 × 1.00 × 1.00 × 1.00 × 1.00 × 1.00 × 1.00 × 1.00 × 1.00 × 1.00 × 1.00 × 1.00 × 1.00 × 1.00 × 1.00 × 1.00 × 1.00 × 1.00 × 1.00 × 1.00 × 1.00 × 1.00 × 1.00 × 1.00 × 1.00 × 1.00 × 1.00 × 1.00 × 1.00 × 1.00 × 1.00 × 1.00 × 1.00 × 1.00 × 1.00 × 1.00 × 1.00 × 1.00 × 1.00 × 1.00 × 1.00 × 1.00 × 1.00 × 1.00 × 1.00 × 1.00 × 1.00 × 1.00 × 1.00 × 1.00 × 1.00 × 1.00 × 1.00 × 1.00 × 1.00 × 1.00 × 1.00 × 1.00 × 1.00 × 1.00 × 1.00 × 1.00 × 1.00 × 1.00 × 1.00 × 1.00 × 1.00 × 1.00 × 1.00 × 1.00 × 1.00 × 1.00 × 1.00 × 1.00 × 1.00 × 1.00 × 1.00 × 1.00 × 1.00 × 1.00 × 1.00 × 1.00 × 1.00 × 1.00 × 1.00 × 1.00 × 1.00 × 1.00 × 1.00 × 1.00 × 1.00 × 1.00 × 1.00 × 1.00 × 1.00 × 1.00 × 1.00 × 1.00 × 1.00 × 1.00 × 1.00