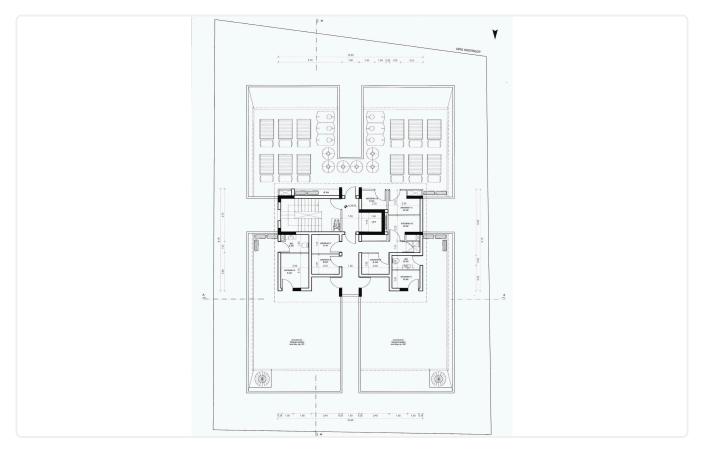

# Floor plans

8

1.00 × 1.00 × 1.00 × 1.00 × 1.00 × 1.00 × 1.00 × 1.00 × 1.00 × 1.00 × 1.00 × 1.00 × 1.00 × 1.00 × 1.00 × 1.00 × 1.00 × 1.00 × 1.00 × 1.00 × 1.00 × 1.00 × 1.00 × 1.00 × 1.00 × 1.00 × 1.00 × 1.00 × 1.00 × 1.00 × 1.00 × 1.00 × 1.00 × 1.00 × 1.00 × 1.00 × 1.00 × 1.00 × 1.00 × 1.00 × 1.00 × 1.00 × 1.00 × 1.00 × 1.00 × 1.00 × 1.00 × 1.00 × 1.00 × 1.00 × 1.00 × 1.00 × 1.00 × 1.00 × 1.00 × 1.00 × 1.00 × 1.00 × 1.00 × 1.00 × 1.00 × 1.00 × 1.00 × 1.00 × 1.00 × 1.00 × 1.00 × 1.00 × 1.00 × 1.00 × 1.00 × 1.00 × 1.00 × 1.00 × 1.00 × 1.00 × 1.00 × 1.00 × 1.00 × 1.00 × 1.00 × 1.00 × 1.00 × 1.00 × 1.00 × 1.00 × 1.00 × 1.00 × 1.00 × 1.00 × 1.00 × 1.00 × 1.00 × 1.00 × 1.00 × 1.00 × 1.00 × 1.00 × 1.00 × 1.00 × 1.00 × 1.00 × 1.00 × 1.00 × 1.00 × 1.00 × 1.00 × 1.00 × 1.00 × 1.00 × 1.00 × 1.00 × 1.00 × 1.00 × 1.00 × 1.00 × 1.00 × 1.00 × 1.00 × 1.00 × 1.00 × 1.00 × 1.00 × 1.00 × 1.00 × 1.00 × 1.00 × 1.00 × 1.00 × 1.00 × 1.00 × 1.00 × 1.00 × 1.00 × 1.00 × 1.00 × 1.00 × 1.00 × 1.00 × 1.00 × 1.00 × 1.00 × 1.00 × 1.00 × 1.00 × 1.00 × 1.00 × 1.00 × 1.00 × 1.00 × 1.00 × 1.00 × 1.00 × 1.00 × 1.00 × 1.00 × 1.00 × 1.00 × 1.00 × 1.00 × 1.00 × 1.00 × 1.00 × 1.00 × 1.00 × 1.00 × 1.00 × 1.00 × 1.00 × 1.00 × 1.00 × 1.00 × 1.00 × 1.00 × 1.00 × 1.00 × 1.00 × 1.00 × 1.00 × 1.00 × 1.00 × 1.00 × 1.00 × 1.00 × 1.00 × 1.00 × 1.00 × 1.00 × 1.00 × 1.00 × 1.00 × 1.00 × 1.00 × 1.00 × 1.00 × 1.00 × 1.00 × 1.00 × 1.00 × 1.00 × 1.00 × 1.00 × 1.00 × 1.00 × 1.00 × 1.00 × 1.00 × 1.00 × 1.00 × 1.00 × 1.00 × 1.00 × 1.00 × 1.00 × 1.00 × 1.00 × 1.00 × 1.00 × 1.00 × 1.00 × 1.00 × 1.00 × 1.00 × 1.00 × 1.00 × 1.00 × 1.00 × 1.00 × 1.00 × 1.00 × 1.00 × 1.00 × 1.00 × 1.00 × 1.00 × 1.00 × 1.00 × 1.00 × 1.00 × 1.00 × 1.00 × 1.00 × 1.00 × 1.00 × 1.00 × 1.00 × 1.00 × 1.00 × 1.00 × 1.00 × 1.00 × 1.00 × 1.00 × 1.00 × 1.00 × 1.00 × 1.00 × 1.00 × 1.00 × 1.00 × 1.00 × 1.00 × 1.00 × 1.00 × 1.00 × 1.00 × 1.00 × 1.00 × 1.00 × 1.00 × 1.00 × 1.00 × 1.00 × 1.00 × 1.00 × 1.00 × 1.00 × 1.00 × 1.00 × 1.00 × 1.00 × 1.00 × 1.00 × 1.00 × 1.00 × 1.00 × 1.00 × 1.00 × 1.00 × 1.00 × 1.00 × 1.00 × 1.