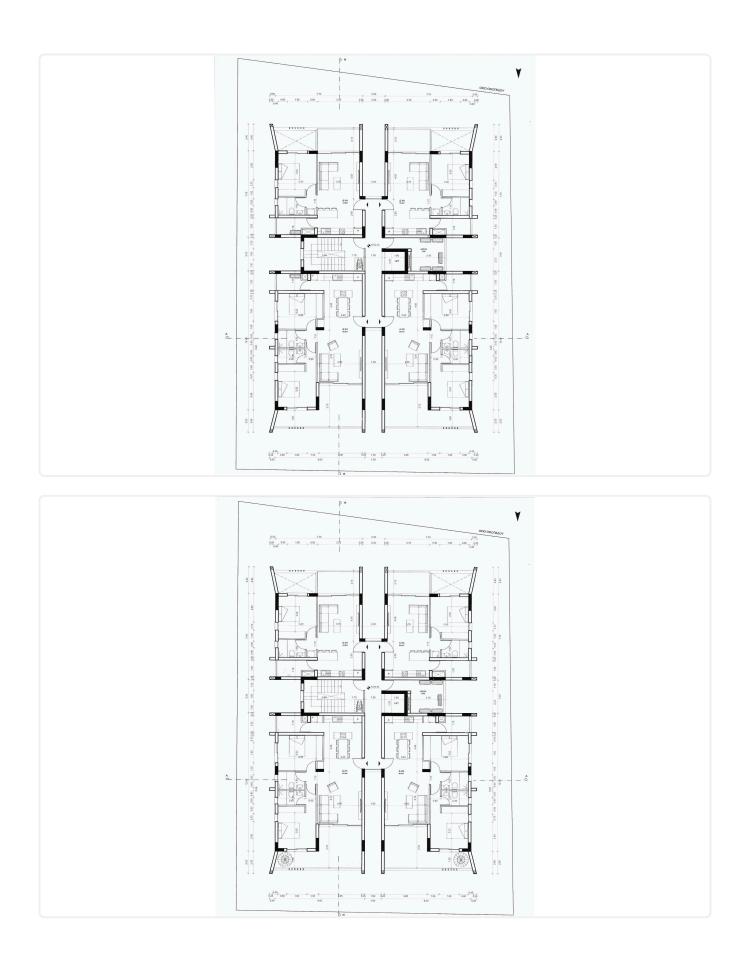

# Floor plans

8

1.00 × 1.00 × 1.00 × 1.00 × 1.00 × 1.00 × 1.00 × 1.00 × 1.00 × 1.00 × 1.00 × 1.00 × 1.00 × 1.00 × 1.00 × 1.00 × 1.00 × 1.00 × 1.00 × 1.00 × 1.00 × 1.00 × 1.00 × 1.00 × 1.00 × 1.00 × 1.00 × 1.00 × 1.00 × 1.00 × 1.00 × 1.00 × 1.00 × 1.00 × 1.00 × 1.00 × 1.00 × 1.00 × 1.00 × 1.00 × 1.00 × 1.00 × 1.00 × 1.00 × 1.00 × 1.00 × 1.00 × 1.00 × 1.00 × 1.00 × 1.00 × 1.00 × 1.00 × 1.00 × 1.00 × 1.00 × 1.00 × 1.00 × 1.00 × 1.00 × 1.00 × 1.00 × 1.00 × 1.00 × 1.00 × 1.00 × 1.00 × 1.00 × 1.00 × 1.00 × 1.00 × 1.00 × 1.00 × 1.00 × 1.00 × 1.00 × 1.00 × 1.00 × 1.00 × 1.00 × 1.00 × 1.00 × 1.00 × 1.00 × 1.00 × 1.00 × 1.00 × 1.00 × 1.00 × 1.00 × 1.00 × 1.00 × 1.00 × 1.00 × 1.00 × 1.00 × 1.00 × 1.00 × 1.00 × 1.00 × 1.00 × 1.00 × 1.00 × 1.00 × 1.00 × 1.00 × 1.00 × 1.00 × 1.00 × 1.00 × 1.00 × 1.00 × 1.00 × 1.00 × 1.00 × 1.00 × 1.00 × 1.00 × 1.00 × 1.00 × 1.00 × 1.00 × 1.00 × 1.00 × 1.00 × 1.00 × 1.00 × 1.00 × 1.00 × 1.00 × 1.00 × 1.00 × 1.00 × 1.00 × 1.00 × 1.00 × 1.00 × 1.00 × 1.00 × 1.00 × 1.00 × 1.00 × 1.00 × 1.00 × 1.00 × 1.00 × 1.00 × 1.00 × 1.00 × 1.00 × 1.00 × 1.00 × 1.00 × 1.00 × 1.00 × 1.00 × 1.00 × 1.00 × 1.00 × 1.00 × 1.00 × 1.00 × 1.00 × 1.00 × 1.00 × 1.00 × 1.00 × 1.00 × 1.00 × 1.00 × 1.00 × 1.00 × 1.00 × 1.00 × 1.00 × 1.00 × 1.00 × 1.00 × 1.00 × 1.00 × 1.00 × 1.00 × 1.00 × 1.00 × 1.00 × 1.00 × 1.00 × 1.00 × 1.00 × 1.00 × 1.00 × 1.00 × 1.00 × 1.00 × 1.00 × 1.00 × 1.00 × 1.00 × 1.00 × 1.00 × 1.00 × 1.00 × 1.00 × 1.00 × 1.00 × 1.00 × 1.00 × 1.00 × 1.00 × 1.00 × 1.00 × 1.00 × 1.00 × 1.00 × 1.00 × 1.00 × 1.00 × 1.00 × 1.00 × 1.00 × 1.00 × 1.00 × 1.00 × 1.00 × 1.00 × 1.00 × 1.00 × 1.00 × 1.00 × 1.00 × 1.00 × 1.00 × 1.00 × 1.00 × 1.00 × 1.00 × 1.00 × 1.00 × 1.00 × 1.00 × 1.00 × 1.00 × 1.00 × 1.00 × 1.00 × 1.00 × 1.00 × 1.00 × 1.00 × 1.00 × 1.00 × 1.00 × 1.00 × 1.00 × 1.00 × 1.00 × 1.00 × 1.00 × 1.00 × 1.00 × 1.00 × 1.00 × 1.00 × 1.00 × 1.00 × 1.00 × 1.00 × 1.00 × 1.00 × 1.00 × 1.00 × 1.00 × 1.00 × 1.00 × 1.00 × 1.00 × 1.00 × 1.00 × 1.00 × 1.00 × 1.00 × 1.00 × 1.00 × 1.00 × 1.00 × 1.00 × 1.00 × 1.00 × 1.00 × 1.00 × 1.00 × 1.00 × 1.