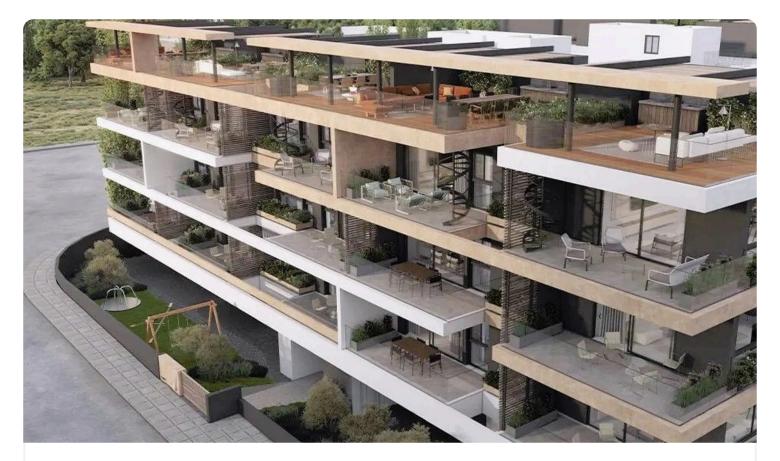

Reference 8134

| 3 Bed Apartment in Agios Athanasios, Lin                            | assol €495,000 +vat                               |
|---------------------------------------------------------------------|---------------------------------------------------|
| Agios Athanasios, Limassol                                          | 3 Bedrooms 3 Bathrooms 123 m <sup>2</sup> Covered |
| Description                                                         |                                                   |
| •3 bedrooms                                                         | Covered veranda 33 m <sup>2</sup>                 |
| • 3 W/C                                                             | Parking spaces 2                                  |
| <ul><li>Internal Area 123m2</li><li>Covered Verandas 33m2</li></ul> | Energy efficiency rating Exempt                   |
| •2 Covered Parking Spaces                                           | Year of Construction 2024                         |

Status

•Close to several amenities

Key ready

## Facilities

| <b>~</b> | Parking · Covered                | ~ | Elevator             |  |
|----------|----------------------------------|---|----------------------|--|
| Features |                                  |   |                      |  |
| ~        | Veranda                          | ~ | En suite Bathroom    |  |
| ~        | Luxury specifications            | ~ | Modern design        |  |
| ~        | Near amenities                   | ~ | Open plan            |  |
| ~        | Combined kitchen and dining area | ~ | Heart of city center |  |
|          |                                  |   |                      |  |
| Gal      | lerv                             |   |                      |  |