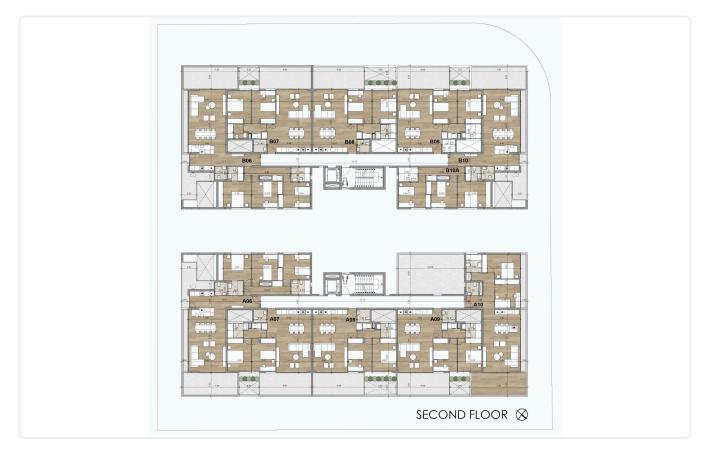

to several amenities

Key ready



## Facilities

| <b>~</b> | Parking · Covered                | ~ | Elevator             |  |
|----------|----------------------------------|---|----------------------|--|
| Features |                                  |   |                      |  |
| ~        | Veranda                          | ~ | En suite Bathroom    |  |
| ~        | Luxury specifications            | ~ | Modern design        |  |
| ~        | Near amenities                   | ~ | Open plan            |  |
| ~        | Combined kitchen and dining area | ~ | Heart of city center |  |
|          |                                  |   |                      |  |
| Gal      | lerv                             |   |                      |  |

## Gallery











## Floor plans