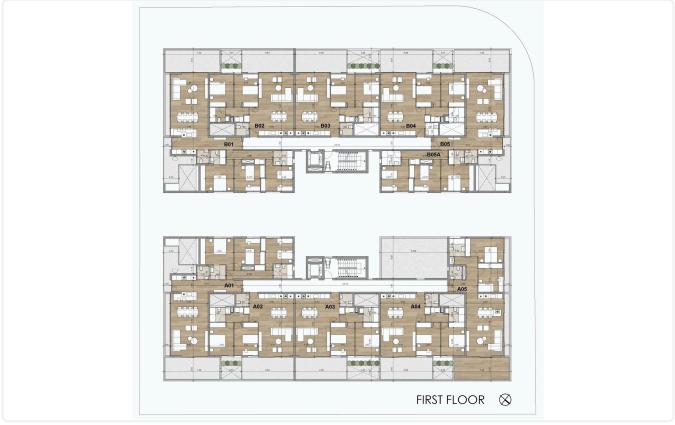

•Close to several amenities

Key ready



## Facilities

| <b>~</b> | Parking · Covered                | ~ | Elevator             |  |
|----------|----------------------------------|---|----------------------|--|
| Features |                                  |   |                      |  |
| ~        | Veranda                          | ~ | En suite Bathroom    |  |
| ~        | Luxury specifications            | ~ | Modern design        |  |
| ~        | Near amenities                   | ~ | Open plan            |  |
| ~        | Combined kitchen and dining area | ~ | Heart of city center |  |
|          |                                  |   |                      |  |
| Gal      | lerv                             |   |                      |  |

## Gallery











## Floor plans