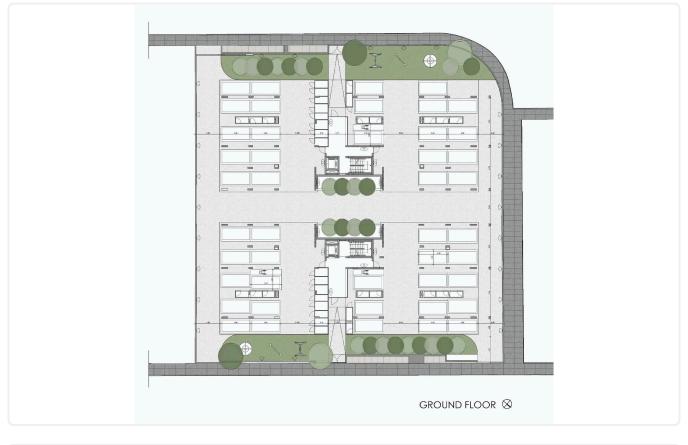

•Close to several amenities

Key ready



## Facilities

| <b>~</b> | Parking · Covered                | ~ | Elevator             |  |
|----------|----------------------------------|---|----------------------|--|
| Features |                                  |   |                      |  |
| ~        | Veranda                          | ~ | En suite Bathroom    |  |
| ~        | Luxury specifications            | ~ | Modern design        |  |
| ~        | Near amenities                   | ~ | Open plan            |  |
| ~        | Combined kitchen and dining area | ~ | Heart of city center |  |
|          |                                  |   |                      |  |
| Gal      | lerv                             |   |                      |  |

## Gallery











## Floor plans