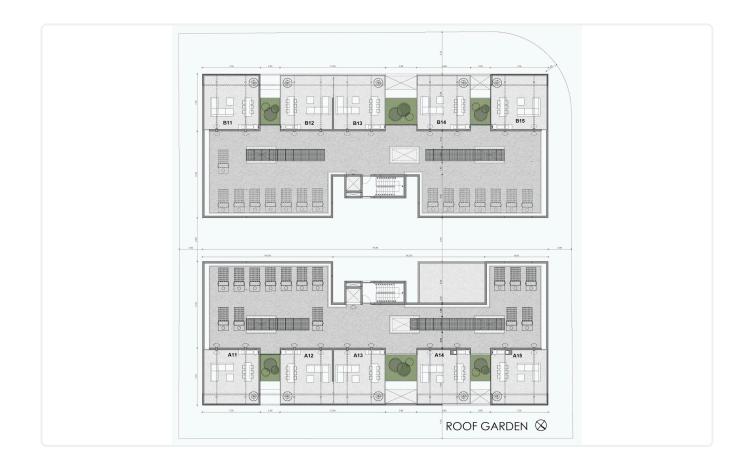

ral amenities

Key ready



## Facilities

| <b>~</b> | Parking · Covered                | ~ | Elevator             |  |
|----------|----------------------------------|---|----------------------|--|
| Features |                                  |   |                      |  |
| ~        | Veranda                          | ~ | En suite Bathroom    |  |
| ~        | Luxury specifications            | ~ | Modern design        |  |
| ~        | Near amenities                   | ~ | Open plan            |  |
| ~        | Combined kitchen and dining area | ~ | Heart of city center |  |
|          |                                  |   |                      |  |
| Gal      | lerv                             |   |                      |  |

## Gallery











## Floor plans