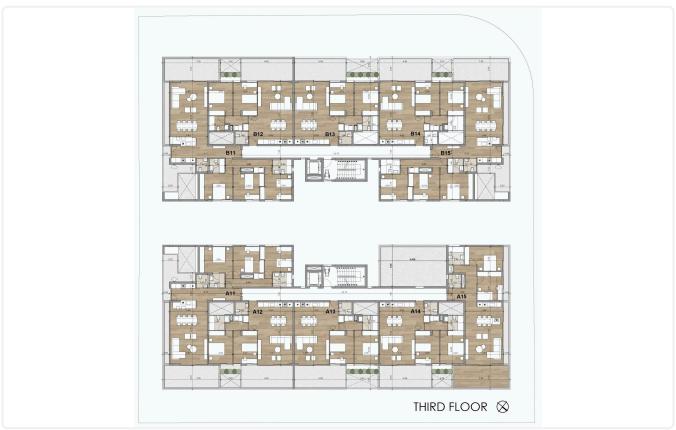

o several amenities

Key ready



## Facilities

| <b>~</b> | Parking · Covered                | ~ | Elevator             |  |
|----------|----------------------------------|---|----------------------|--|
| Features |                                  |   |                      |  |
| ~        | Veranda                          | ~ | En suite Bathroom    |  |
| ~        | Luxury specifications            | ~ | Modern design        |  |
| ~        | Near amenities                   | ~ | Open plan            |  |
| ~        | Combined kitchen and dining area | ~ | Heart of city center |  |
|          |                                  |   |                      |  |
| Gal      | lerv                             |   |                      |  |

## Gallery











## Floor plans