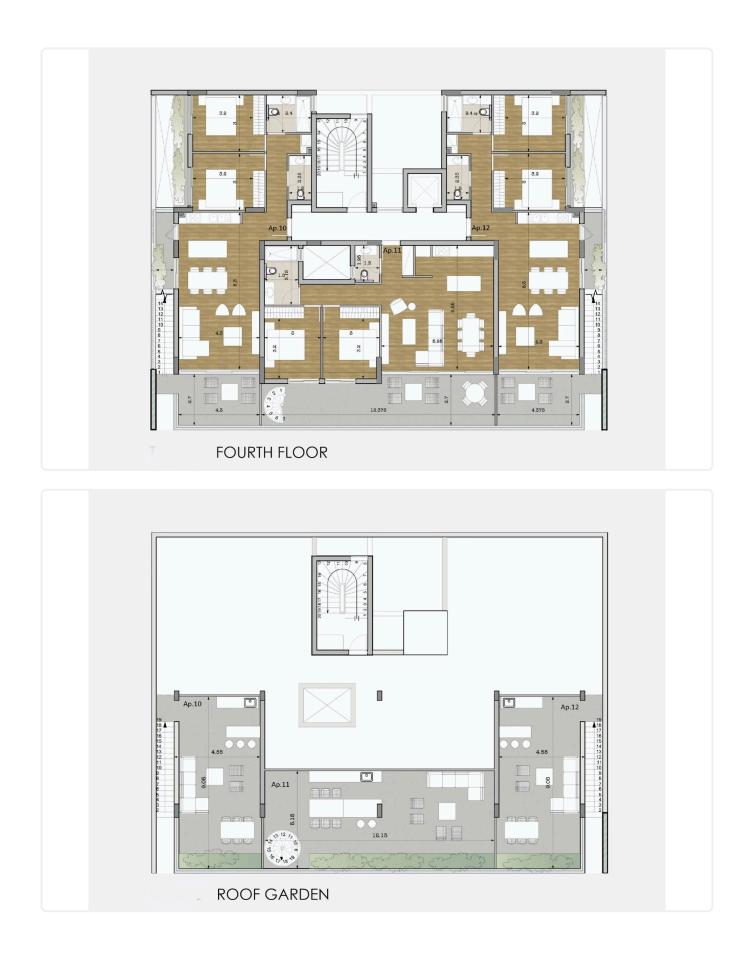

|               |

| Agios Athanasios, Limassol | 2 Bedrooms | 2 Bathrooms | 85 m <sup>2</sup> Covered |
|----------------------------|------------|-------------|---------------------------|
|                            |            |             |                           |

- •2 bedrooms
- •2 W/C
- Internal Area 85m2
- Covered Verandas 20m2
- Roof Garden 43m2
- •Covered Parkings
- Storage
- Smart Home
- •Energy Efficiency ''A''

| Covered veranda          | 20 m²    |
|--------------------------|----------|
| Roof garden              | 43 m²    |
| Parking spaces           | 2        |
| Energy efficiency rating | Α        |
| Year of construction     | 2026     |
| Status                   | Off plan |





## Facilities



## Gallery









## Floor plans