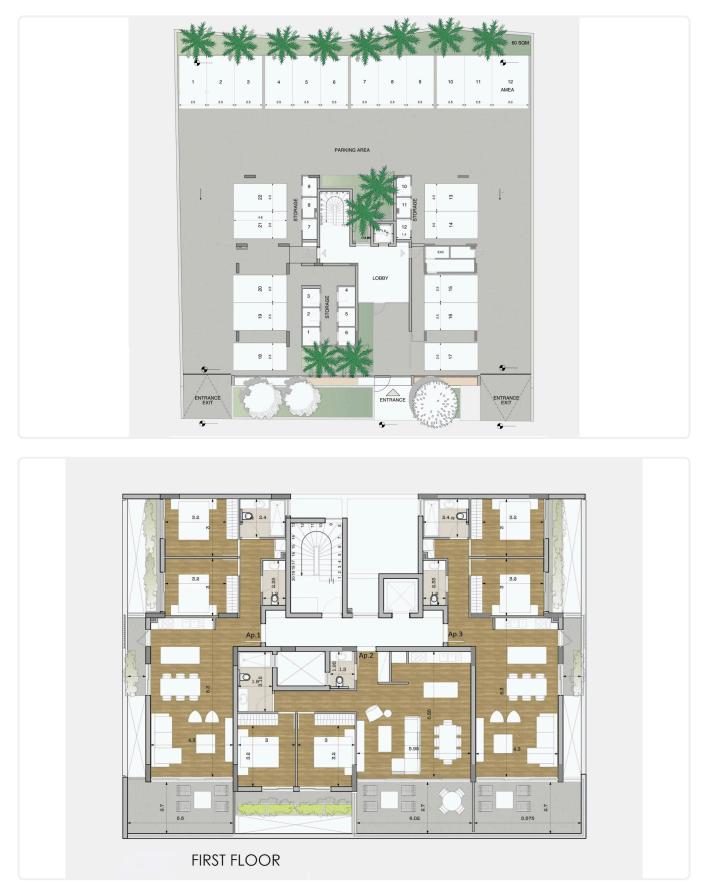

|               |

| Agios Athanasios, Limassol | 2 Bedrooms | 2 Bathrooms | 85 m <sup>2</sup> Covered |
|----------------------------|------------|-------------|---------------------------|
|                            |            |             |                           |

- •2 bedrooms
- •2 W/C
- Internal Area 85m2
- Covered Verandas 20m2
- Roof Garden 43m2
- •Covered Parkings
- Storage
- Smart Home
- •Energy Efficiency ''A''

| Covered veranda          | 20 m²    |
|--------------------------|----------|
| Roof garden              | 43 m²    |
| Parking spaces           | 2        |
| Energy efficiency rating | Α        |
| Year of construction     | 2026     |
| Status                   | Off plan |





## Facilities



## Gallery









## Floor plans