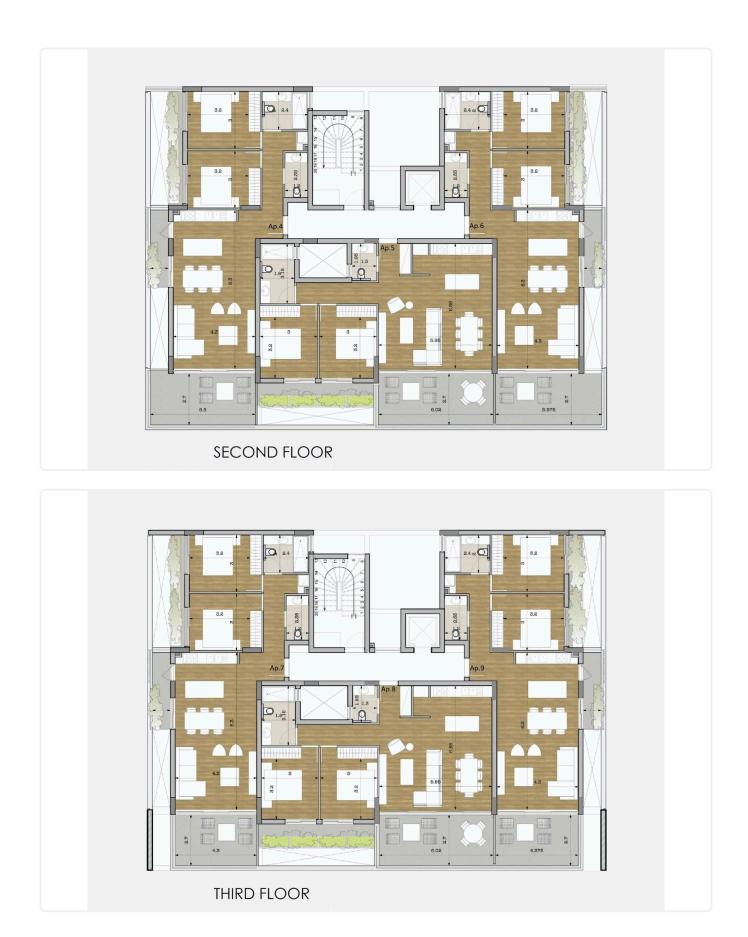

|               |

| Agios Athanasios, Limassol | 2 Bedrooms | 2 Bathrooms | 85 m <sup>2</sup> Covered |
|----------------------------|------------|-------------|---------------------------|
|                            |            |             |                           |

- •2 bedrooms
- •2 W/C
- Internal Area 85m2
- Covered Verandas 20m2
- Roof Garden 43m2
- •Covered Parkings
- Storage
- Smart Home
- •Energy Efficiency ''A''

| Covered veranda          | 20 m²    |
|--------------------------|----------|
| Roof garden              | 43 m²    |
| Parking spaces           | 2        |
| Energy efficiency rating | Α        |
| Year of construction     | 2026     |
| Status                   | Off plan |





## Facilities



## Gallery









## Floor plans