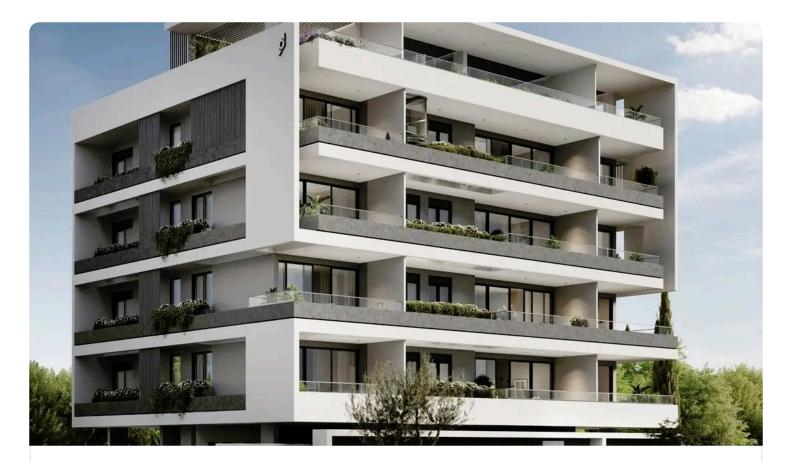

Reference 8132

| 2 Bed Penthouse with roof garden in Agios Athanasios, | €515,000 +VAT |
|-------------------------------------------------------|---------------|
| Limassol                                              |               |

- •2 bedrooms
- •2 W/C
- Internal Area 85m2
- Covered Verandas 20m2
- Roof Garden 43m2
- •Covered Parkings
- Storage
- Smart Home
- •Energy Efficiency ''A''

| Covered veranda          | 20 m²    |
|--------------------------|----------|
| Roof garden              | 43 m²    |
| Parking spaces           | 2        |
| Energy efficiency rating | Α        |
| Year of construction     | 2026     |
| Status                   | Off plan |