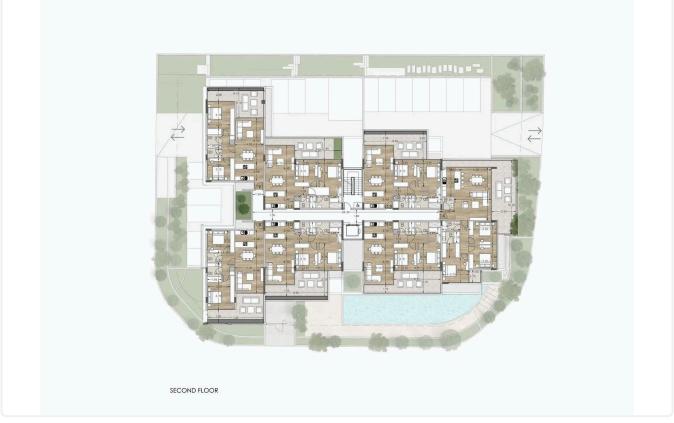

Reference 8128

## Big 2 Bed Apartment in Panthea, Limassol

€435,000 +VAT

Panthea, Limassol

2 Bedrooms

2 Bathrooms 87 m<sup>2</sup> Covered

### Description

- •2 bedrooms
- •2 W/C
- •Internal Area 87m2
- •Covered Veranda 19m2
- Covered Parking
- •Fully Equipped Gym
- •Communal Swimming Pool
- Storage
- •Close to several amenities
- •Close to the beach

Covered veranda 19 m<sup>2</sup>

Parking spaces 2

**Energy efficiency** rating

Year of 2025 construction

Under Status construction





### **Facilities**

✓ Parking · Covered ✓ Pool · Communal ✓ Gym ✓ Storage

#### **Features**

✓ Veranda ✓ Luxury specifications ✓ Modern design ✓ Near amenities ✓ Open plan

City view 
Bright

# Gallery

















# Floor plans