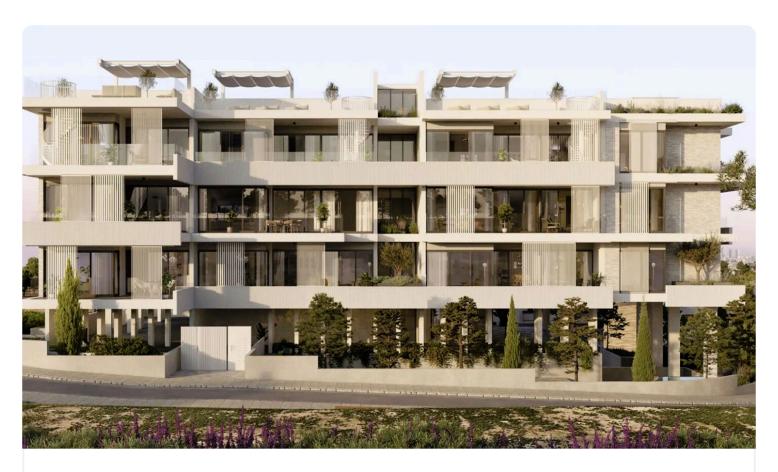

## Big 2 Bed Apartment in Panthea, Limassol

€435,000 +VAT

Panthea, Limassol

2 Bedrooms

2 Bathrooms 87 m<sup>2</sup> Covered

### Description

- •2 bedrooms
- •2 W/C
- •Internal Area 87m2
- •Covered Veranda 19m2
- Covered Parking
- •Fully Equipped Gym
- •Communal Swimming Pool
- Storage
- •Close to several amenities
- •Close to the beach