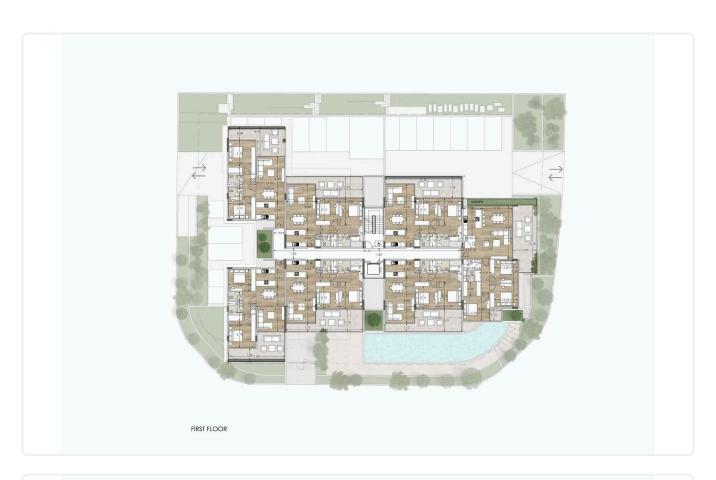

Reference 8128

## Big 2 Bed Apartment in Panthea, Limassol

€435,000 +VAT

Panthea, Limassol

2 Bedrooms

2 Bathrooms 87 m<sup>2</sup> Covered

### Description

- •2 bedrooms
- •2 W/C
- •Internal Area 87m2
- •Covered Veranda 19m2
- Covered Parking
- •Fully Equipped Gym
- •Communal Swimming Pool
- Storage
- •Close to several amenities
- •Close to the beach

Covered veranda 19 m<sup>2</sup>

Parking spaces 2

**Energy efficiency** rating

Year of 2025 construction

Under Status construction





### **Facilities**

✓ Parking · Covered ✓ Pool · Communal ✓ Gym ✓ Storage

#### **Features**

✓ Veranda ✓ Luxury specifications ✓ Modern design ✓ Near amenities ✓ Open plan

City view 
Bright

# Gallery

















# Floor plans