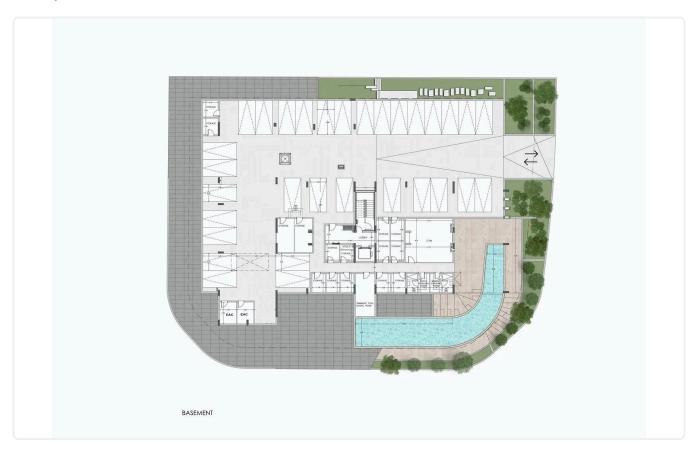

Reference 8128

## Big 2 Bed Apartment in Panthea, Limassol

€435,000 +VAT

Panthea, Limassol

2 Bedrooms

2 Bathrooms 87 m<sup>2</sup> Covered

### Description

- •2 bedrooms
- •2 W/C
- •Internal Area 87m2
- •Covered Veranda 19m2
- Covered Parking
- •Fully Equipped Gym
- •Communal Swimming Pool
- Storage
- •Close to several amenities
- •Close to the beach

Covered veranda 19 m<sup>2</sup>

Parking spaces 2

**Energy efficiency** rating

Year of 2025 construction

Under Status construction





### **Facilities**

✓ Parking · Covered ✓ Pool · Communal ✓ Gym ✓ Storage

#### **Features**

✓ Veranda ✓ Luxury specifications ✓ Modern design ✓ Near amenities ✓ Open plan

City view 
Bright

# Gallery

















# Floor plans