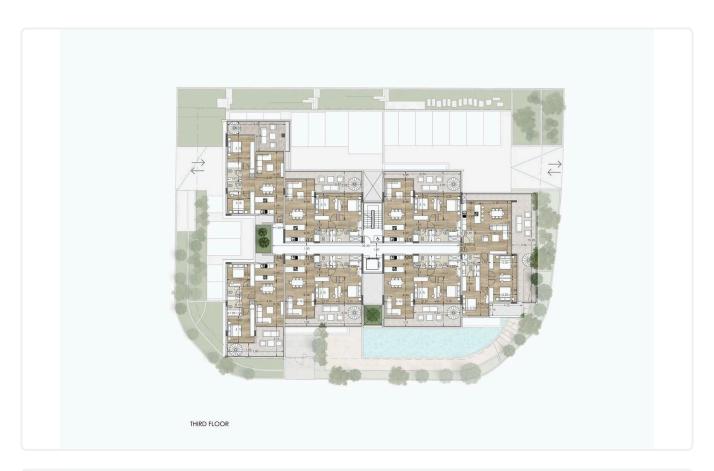

Reference 8128

## Big 2 Bed Apartment in Panthea, Limassol

€435,000 +VAT

Panthea, Limassol

2 Bedrooms

2 Bathrooms 87 m<sup>2</sup> Covered

### Description

- •2 bedrooms
- •2 W/C
- •Internal Area 87m2
- •Covered Veranda 19m2
- Covered Parking
- •Fully Equipped Gym
- •Communal Swimming Pool
- Storage
- •Close to several amenities
- •Close to the beach

Covered veranda 19 m<sup>2</sup>

Parking spaces 2

**Energy efficiency** rating

Year of 2025 construction

Under Status construction





### **Facilities**

✓ Parking · Covered ✓ Pool · Communal ✓ Gym ✓ Storage

#### **Features**

✓ Veranda ✓ Luxury specifications ✓ Modern design ✓ Near amenities ✓ Open plan

City view 
Bright

# Gallery

















# Floor plans