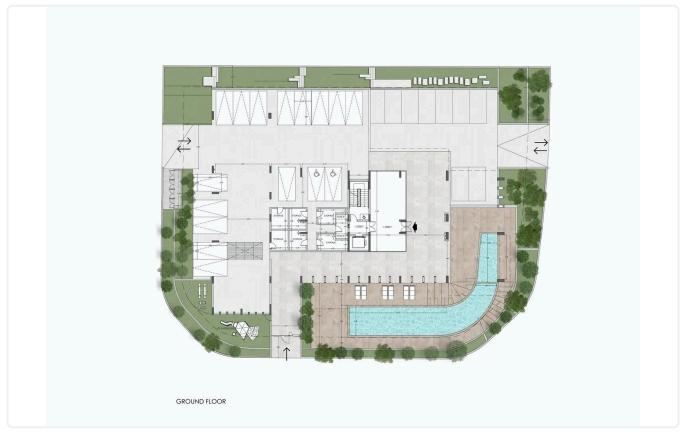

Reference 8128

## Big 2 Bed Apartment in Panthea, Limassol

€435,000 +VAT

Panthea, Limassol

2 Bedrooms

2 Bathrooms 87 m<sup>2</sup> Covered

### Description

- •2 bedrooms
- •2 W/C
- •Internal Area 87m2
- •Covered Veranda 19m2
- Covered Parking
- •Fully Equipped Gym
- •Communal Swimming Pool
- Storage
- •Close to several amenities
- •Close to the beach

Covered veranda 19 m<sup>2</sup>

Parking spaces 2

**Energy efficiency** rating

Year of 2025 construction

Under Status construction





### **Facilities**

✓ Parking · Covered ✓ Pool · Communal ✓ Gym ✓ Storage

#### **Features**

✓ Veranda ✓ Luxury specifications ✓ Modern design ✓ Near amenities ✓ Open plan

City view 
Bright

# Gallery

















# Floor plans