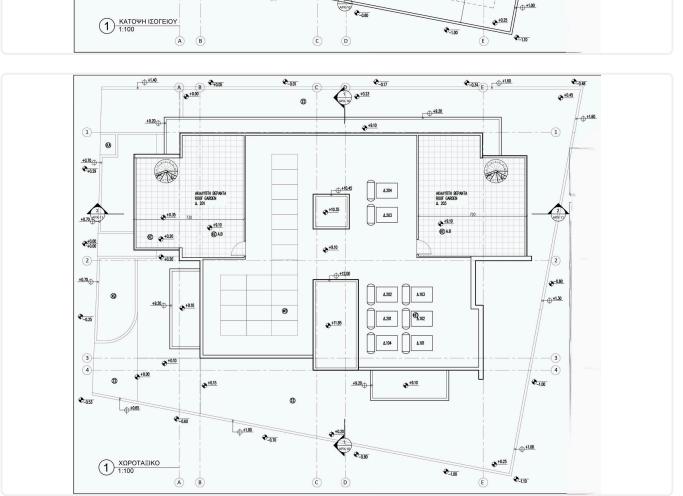

i> </ul> | Energy efficiency rating     | Α                    |
|                                                                                                                                                              | Year of<br>Construction      | 2025                 |
|                                                                                                                                                              | Status constru               | Under<br>uction      |





## Facilities

✓ Aircondition · Provision
 ✓ Heating · Provision
 ✓ Parking · Covered
 ✓ Storage

## Features

Veranda
 Modern design
 Modern design
 Near amenities
 Double glazing
 Open plan
 Door screen
 Easy access to highway
 Thermal insulation

## Gallery













## Floor plans