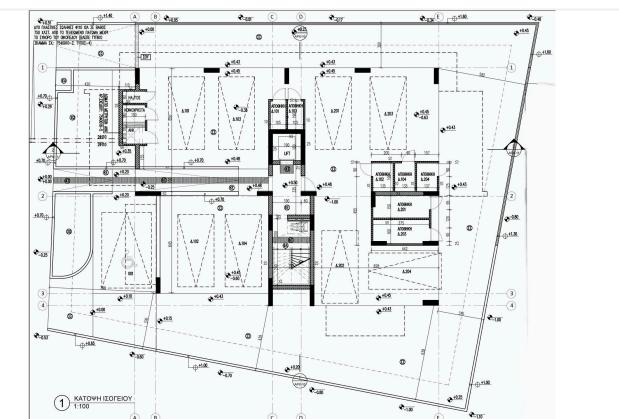

</ul> | Energy efficiency rating     | Α                    |
|                                                                                                                                                              | Year of<br>Construction      | 2025                 |
|                                                                                                                                                              | Status constru               | Under<br>uction      |





## Facilities

✓ Aircondition · Provision
 ✓ Heating · Provision
 ✓ Parking · Covered
 ✓ Storage

## Features

Veranda
 Modern design
 Modern design
 Near amenities
 Double glazing
 Open plan
 Door screen
 Easy access to highway
 Thermal insulation

## Gallery













## Floor plans