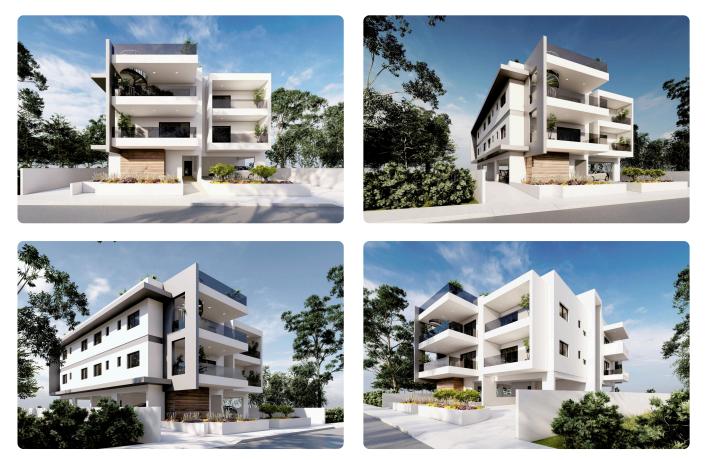

ge</li> <li>Energy Efficiency ''A''</li> </ul> | Energy efficiency rating     | Α                    |
|                                                                                                                                                              | Year of<br>Construction      | 2025                 |
|                                                                                                                                                              | Status constru               | Under<br>uction      |





## Facilities

✓ Aircondition · Provision
 ✓ Heating · Provision
 ✓ Parking · Covered
 ✓ Storage

## Features

Veranda
 Modern design
 Modern design
 Near amenities
 Double glazing
 Open plan
 Door screen
 Easy access to highway
 Thermal insulation

## Gallery













## Floor plans