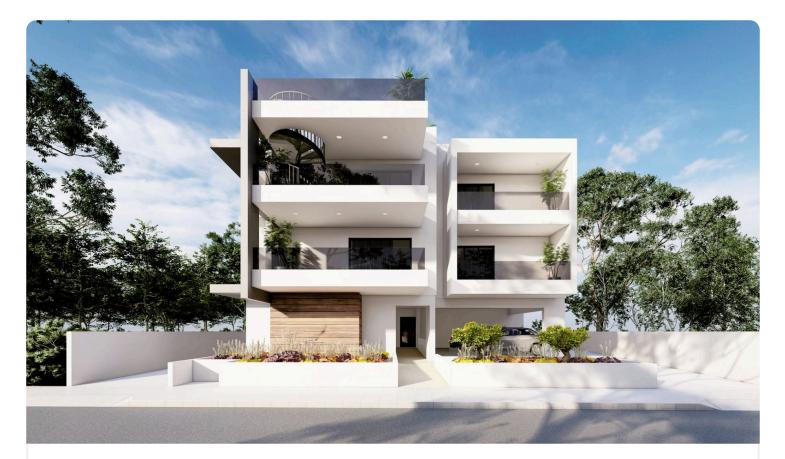

Reference 8096

| 1 Bed Apartment in Latsia, Pen Hill area                                                                                                                     | €139,000 +vat                |                      |
|--------------------------------------------------------------------------------------------------------------------------------------------------------------|------------------------------|----------------------|
| Latsia, Nicosia                                                                                                                                              | 1 Bedroom 1 Bathroom 51.35 m | <sup>2</sup> Covered |
| Description                                                                                                                                                  |                              |                      |
| •1 bedroom                                                                                                                                                   | Parking spaces               | 1                    |
| <ul> <li>1 W/C</li> <li>Internal Area 51.35m2</li> <li>Covered Veranda</li> <li>Covered Parking</li> <li>Storage</li> <li>Energy Efficiency ''A''</li> </ul> | Energy efficiency rating     | Α                    |
|                                                                                                                                                              | Year of<br>Construction      | 2025                 |
|                                                                                                                                                              | Status constru               | Under<br>uction      |

## Gallery