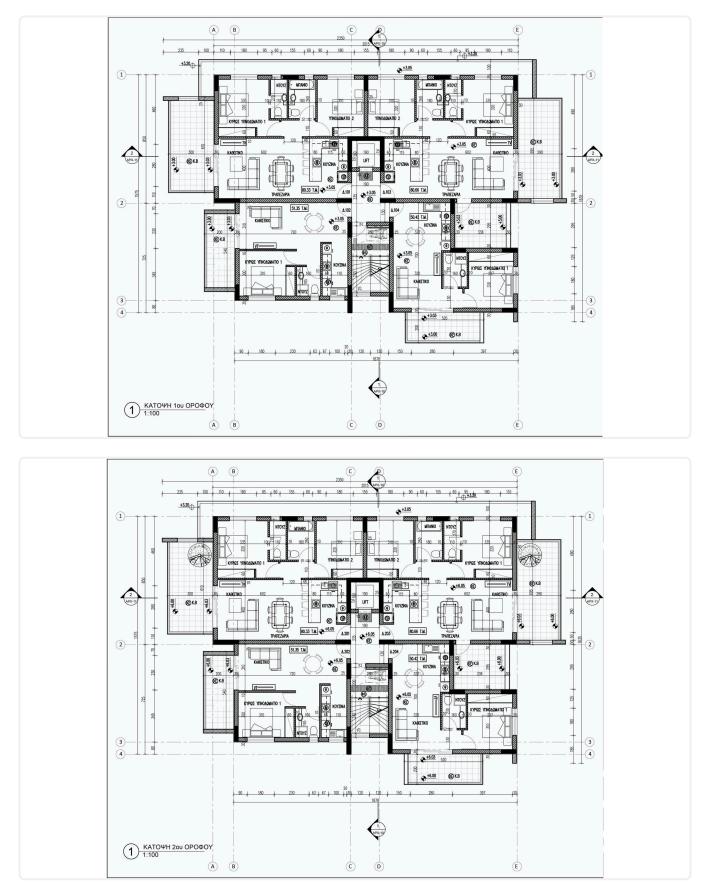

y ''A''</li> </ul> | Energy efficiency rating     | Α                    |
|                                                                                                                                                              | Year of<br>Construction      | 2025                 |
|                                                                                                                                                              | Status constru               | Under<br>uction      |





## Facilities

✓ Aircondition · Provision
 ✓ Heating · Provision
 ✓ Parking · Covered
 ✓ Storage

## Features

Veranda
 Modern design
 Modern design
 Near amenities
 Double glazing
 Open plan
 Door screen
 Easy access to highway
 Thermal insulation

## Gallery













## Floor plans