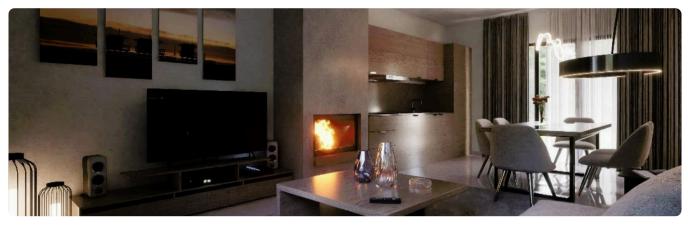

| Descrip | tion |
|---------|------|
|         |      |

| •3 bedrooms                               |
|-------------------------------------------|
| •3 W/C                                    |
| •Internal Area 105m2                      |
|                                           |
| <ul> <li>Covered Verandas 17m2</li> </ul> |
| •Plot Area 394m2                          |
| Private Parking                           |
| •Garden                                   |
| • Fireplace                               |
| Photovoltaic Panels                       |
| •Energy Efficiency ''A''                  |
|                                           |

## Gallery