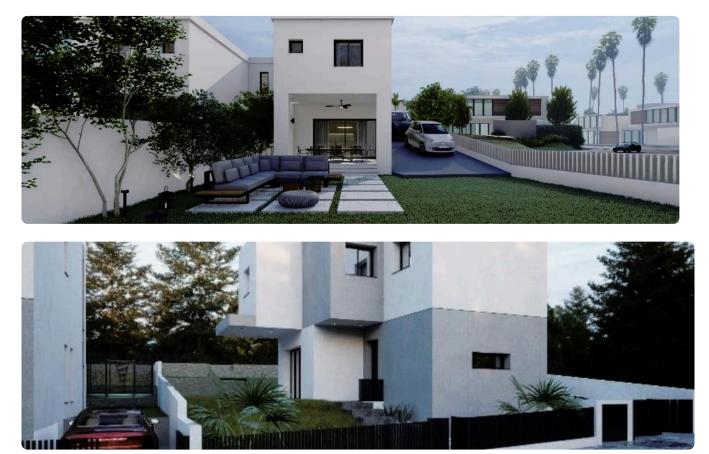

|
| <ul> <li>Covered Verandas 17m2</li> </ul> |
| •Plot Area 394m2                          |
| Private Parking                           |
| •Garden                                   |
| • Fireplace                               |
| Photovoltaic Panels                       |
| •Energy Efficiency ''A''                  |
|                                           |

| Plot                     | 394 m²                |
|--------------------------|-----------------------|
| Covered veranda          | 17 m²                 |
| Parking spaces           | 1                     |
| Energy efficiency rating | А                     |
| Year of construction     | 2025                  |
| Status                   | Under<br>construction |





## Facilities



## Gallery





























## Floor plans