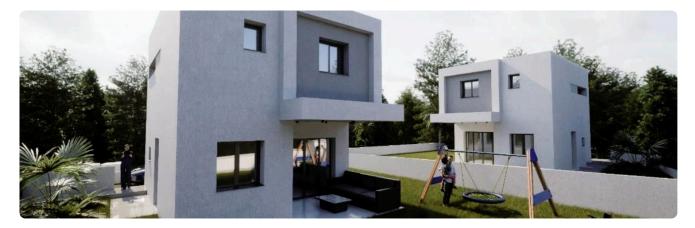

|
| <ul> <li>Covered Verandas 17m2</li> </ul> |
| •Plot Area 394m2                          |
| Private Parking                           |
| •Garden                                   |
| • Fireplace                               |
| Photovoltaic Panels                       |
| •Energy Efficiency ''A''                  |
|                                           |

| Plot                     | 394 m²                |
|--------------------------|-----------------------|
| Covered veranda          | 17 m²                 |
| Parking spaces           | 1                     |
| Energy efficiency rating | А                     |
| Year of construction     | 2025                  |
| Status                   | Under<br>construction |





## Facilities



## Gallery





























## Floor plans