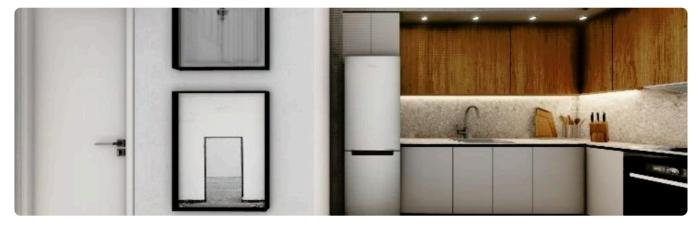

| Descrip | tion |
|---------|------|
|         |      |

| •3 bedrooms                               |
|-------------------------------------------|
| •3 W/C                                    |
| •Internal Area 105m2                      |
|                                           |
| <ul> <li>Covered Verandas 17m2</li> </ul> |
| •Plot Area 394m2                          |
| Private Parking                           |
| •Garden                                   |
| • Fireplace                               |
| Photovoltaic Panels                       |
| •Energy Efficiency ''A''                  |
|                                           |

## Gallery