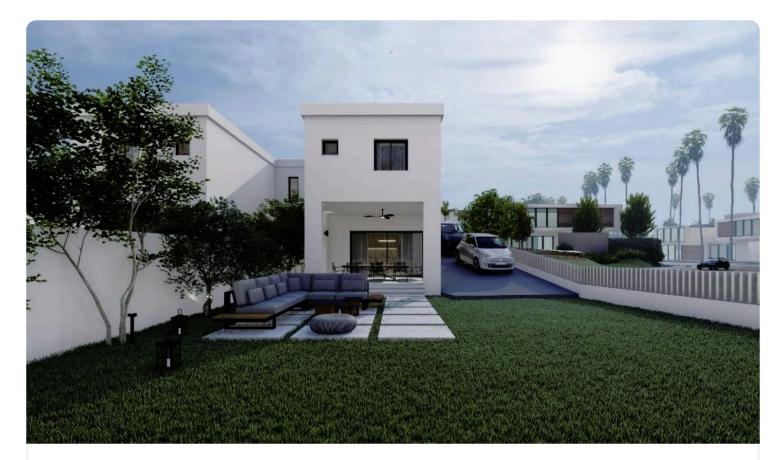

## 3 Bed Semi-Detached House in Trimiklini, Limassol €437,500 +vat

| Trimiklini, Limassol | 3 Bedrooms | 3 Bathrooms | 105 m <sup>2</sup> Covered |
|----------------------|------------|-------------|----------------------------|
|                      |            |             |                            |

| Descrip | tion |
|---------|------|
|         |      |

| •3 bedrooms                               |
|-------------------------------------------|
| •3 W/C                                    |
| •Internal Area 105m2                      |
|                                           |
| <ul> <li>Covered Verandas 17m2</li> </ul> |
| •Plot Area 394m2                          |
| Private Parking                           |
| •Garden                                   |
| • Fireplace                               |
| Photovoltaic Panels                       |
| •Energy Efficiency ''A''                  |
|                                           |

| Plot                     | 394 m²                |
|--------------------------|-----------------------|
| Covered veranda          | 17 m²                 |
| Parking spaces           | 1                     |
| Energy efficiency rating | А                     |
| Year of construction     | 2025                  |
| Status                   | Under<br>construction |