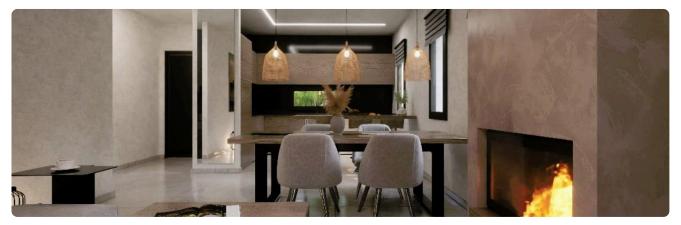

| Descrip | tion |
|---------|------|
|         |      |

| •3 bedrooms                               |
|-------------------------------------------|
| •3 W/C                                    |
| •Internal Area 105m2                      |
|                                           |
| <ul> <li>Covered Verandas 17m2</li> </ul> |
| •Plot Area 394m2                          |
| Private Parking                           |
| •Garden                                   |
| • Fireplace                               |
| Photovoltaic Panels                       |
| •Energy Efficiency ''A''                  |
|                                           |

## Gallery