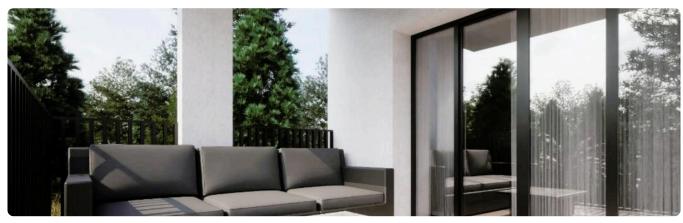

|
| <ul> <li>Covered Verandas 17m2</li> </ul> |
| •Plot Area 394m2                          |
| Private Parking                           |
| •Garden                                   |
| • Fireplace                               |
| Photovoltaic Panels                       |
| •Energy Efficiency ''A''                  |
|                                           |

| Plot                     | 394 m²                |
|--------------------------|-----------------------|
| Covered veranda          | 17 m²                 |
| Parking spaces           | 1                     |
| Energy efficiency rating | А                     |
| Year of construction     | 2025                  |
| Status                   | Under<br>construction |





## Facilities



## Gallery





























## Floor plans