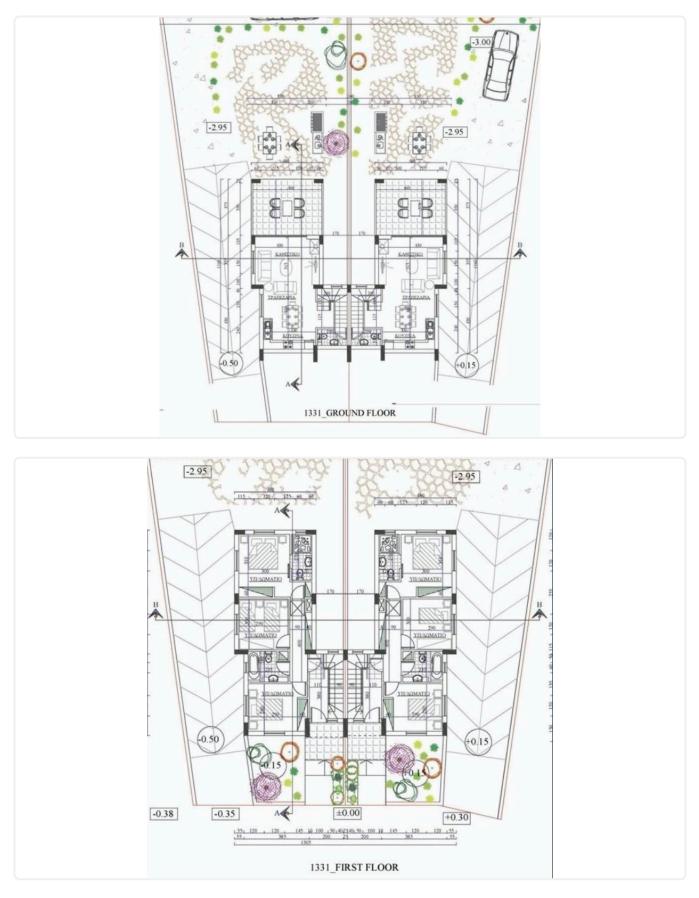

Verandas 17m2</li> </ul> |
| •Plot Area 394m2                          |
| Private Parking                           |
| •Garden                                   |
| • Fireplace                               |
| Photovoltaic Panels                       |
| •Energy Efficiency ''A''                  |
|                                           |

| Plot                     | 394 m²                |
|--------------------------|-----------------------|
| Covered veranda          | 17 m²                 |
| Parking spaces           | 1                     |
| Energy efficiency rating | А                     |
| Year of construction     | 2025                  |
| Status                   | Under<br>construction |





## Facilities



## Gallery





























## Floor plans