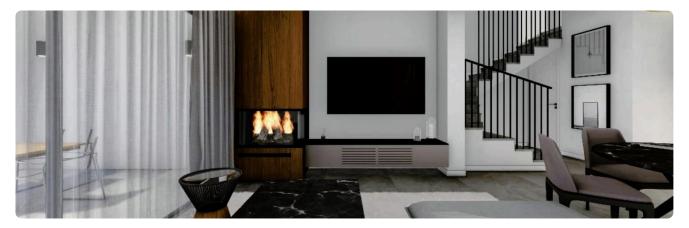

| Descrip | tion |
|---------|------|
|         |      |

| •3 bedrooms                               |
|-------------------------------------------|
| •3 W/C                                    |
| •Internal Area 105m2                      |
|                                           |
| <ul> <li>Covered Verandas 17m2</li> </ul> |
| •Plot Area 394m2                          |
| Private Parking                           |
| •Garden                                   |
| • Fireplace                               |
| Photovoltaic Panels                       |
| •Energy Efficiency ''A''                  |
|                                           |

## Gallery