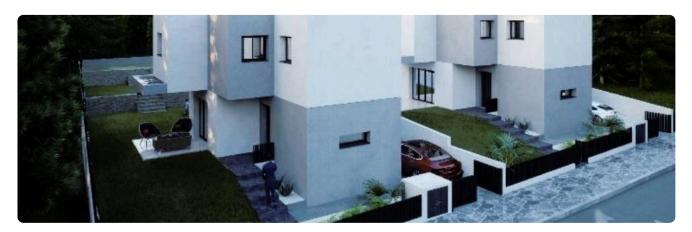

# Description

- •2 bedrooms
- •2 W/C
- •Internal Area 96.45m2
- •Covered Verandas 11.85m2
- •Plot Area 335m2
- Private Parking
- Garden
- Fireplace
- Photovoltaic Panels
- •Energy Efficiency "A"

Plot 335 m<sup>2</sup>

### **Features**

- ✓ Veranda ✓ Quiet area ✓ Luxury specifications ✓ Modern design ✓ Panoramic view
- ✓ Near amenities ✓ Indoor fireplace ✓ Open plan ✓ Garden ✓ Pressurized water system
- Combined kitchen and dining area