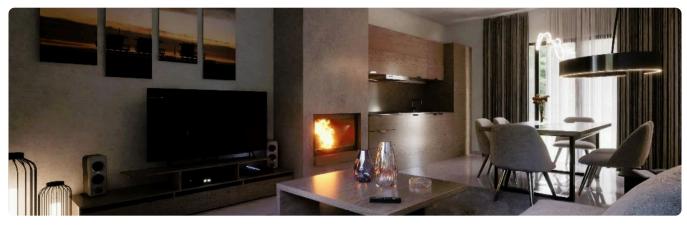

# Description

- •2 bedrooms
- •2 W/C
- •Internal Area 96.45m2
- •Covered Verandas 11.85m2
- •Plot Area 335m2
- Private Parking
- Garden
- Fireplace
- Photovoltaic Panels
- •Energy Efficiency "A"

Plot 335 m<sup>2</sup>

### **Features**

- ✓ Veranda ✓ Quiet area ✓ Luxury specifications ✓ Modern design ✓ Panoramic view
- ✓ Near amenities ✓ Indoor fireplace ✓ Open plan ✓ Garden ✓ Pressurized water system
- Combined kitchen and dining area

# Gallery