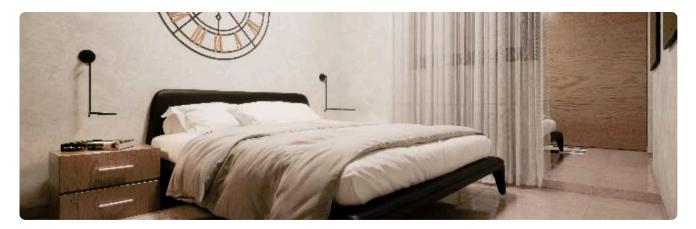

+VAT

Trimiklini, Limassol

2 Bedrooms

2 Bathrooms 96.45 m<sup>2</sup> Covered

# Description

- •2 bedrooms
- •2 W/C
- •Internal Area 96.45m2
- •Covered Verandas 11.85m2
- •Plot Area 335m2
- Private Parking
- Garden
- Fireplace
- Photovoltaic Panels
- •Energy Efficiency "A"

Plot 335 m<sup>2</sup>

11.85 m<sup>2</sup> Covered veranda

Parking spaces 1

Energy efficiency Α rating

Year of

2025 construction

Under Status construction





### **Facilities**

✓ Aircondition · Provision ✓ Parking · Uncovered ✓ Solar photovoltaic panels

### **Features**

- ✓ Veranda ✓ Quiet area ✓ Luxury specifications ✓ Modern design ✓ Panoramic view
- ✓ Near amenities ✓ Indoor fireplace ✓ Open plan ✓ Garden ✓ Pressurized water system
- Combined kitchen and dining area

# Gallery







































# Floor plans