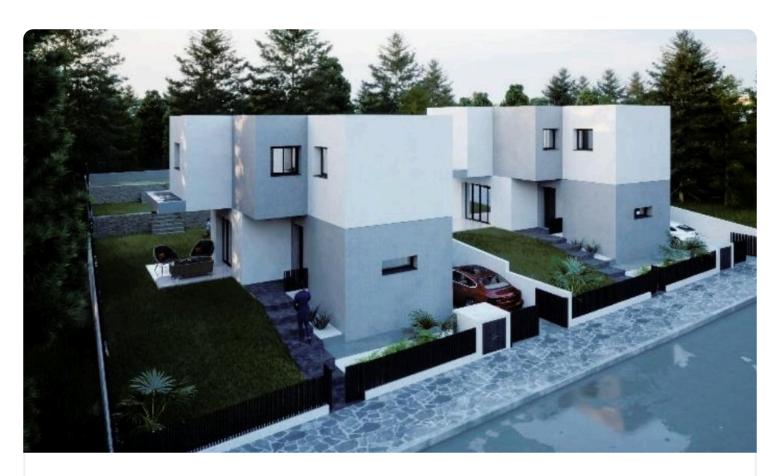

Reference 8070

2 Bed Semi-Detached House in Trimiklini, Limassol

€389,500 +VAT

Trimiklini, Limassol

2 Bedrooms

2 Bathrooms 96.45 m<sup>2</sup> Covered

# Description

- •2 bedrooms
- •2 W/C
- •Internal Area 96.45m2
- •Covered Verandas 11.85m2
- •Plot Area 335m2
- Private Parking
- Garden
- Fireplace
- Photovoltaic Panels
- •Energy Efficiency "A"

Plot 335 m<sup>2</sup>

11.85 m<sup>2</sup> Covered veranda

Parking spaces 1

Energy efficiency Α rating

Year of

2025 construction

Under Status construction

### **Features**

- ✓ Veranda ✓ Quiet area ✓ Luxury specifications ✓ Modern design ✓ Panoramic view
- ✓ Near amenities ✓ Indoor fireplace ✓ Open plan ✓ Garden ✓ Pressurized water system
- Combined kitchen and dining area