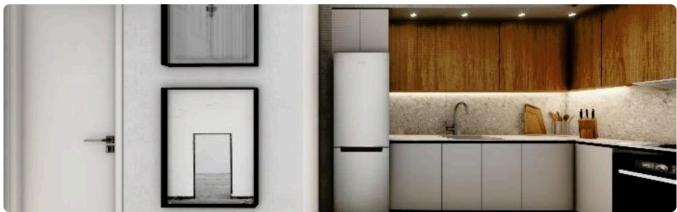

00 +VAT

Trimiklini, Limassol

2 Bedrooms

2 Bathrooms 96.45 m<sup>2</sup> Covered

# Description

- •2 bedrooms
- •2 W/C
- •Internal Area 96.45m2
- •Covered Verandas 11.85m2
- •Plot Area 335m2
- Private Parking
- Garden
- Fireplace
- Photovoltaic Panels
- •Energy Efficiency "A"

Plot 335 m<sup>2</sup>

11.85 m<sup>2</sup> Covered veranda

Parking spaces 1

Energy efficiency Α rating

Year of

2025 construction

Under Status construction





### **Facilities**

✓ Aircondition · Provision ✓ Parking · Uncovered ✓ Solar photovoltaic panels

### **Features**

- ✓ Veranda ✓ Quiet area ✓ Luxury specifications ✓ Modern design ✓ Panoramic view
- ✓ Near amenities ✓ Indoor fireplace ✓ Open plan ✓ Garden ✓ Pressurized water system
- Combined kitchen and dining area

# Gallery







































# Floor plans