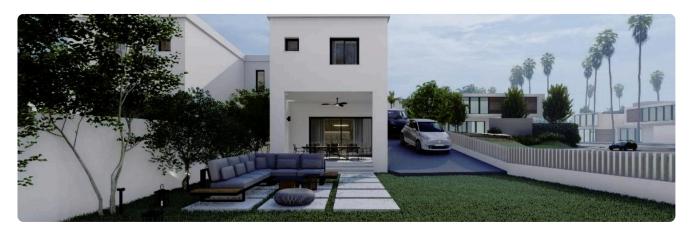

# Description

- •2 bedrooms
- •2 W/C
- •Internal Area 96.45m2
- •Covered Verandas 11.85m2
- •Plot Area 335m2
- Private Parking
- Garden
- Fireplace
- Photovoltaic Panels
- •Energy Efficiency "A"

Plot 335 m<sup>2</sup>

### **Features**

- ✓ Veranda ✓ Quiet area ✓ Luxury specifications ✓ Modern design ✓ Panoramic view
- ✓ Near amenities ✓ Indoor fireplace ✓ Open plan ✓ Garden ✓ Pressurized water system
- Combined kitchen and dining area

# Gallery