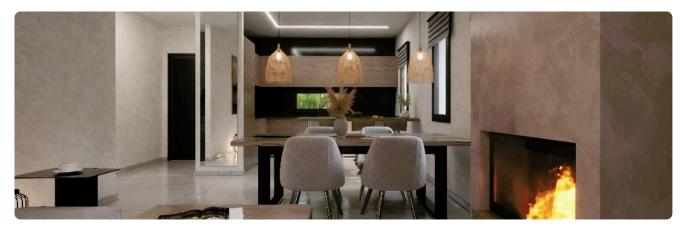

# Description

- •2 bedrooms
- •2 W/C
- •Internal Area 96.45m2
- •Covered Verandas 11.85m2
- •Plot Area 335m2
- Private Parking
- Garden
- Fireplace
- Photovoltaic Panels
- •Energy Efficiency "A"

Plot 335 m<sup>2</sup>

### **Features**

- ✓ Veranda ✓ Quiet area ✓ Luxury specifications ✓ Modern design ✓ Panoramic view
- ✓ Near amenities ✓ Indoor fireplace ✓ Open plan ✓ Garden ✓ Pressurized water system
- Combined kitchen and dining area

# Gallery