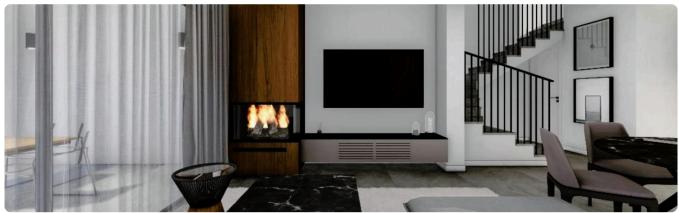

# Description

- •2 bedrooms
- •2 W/C
- •Internal Area 96.45m2
- •Covered Verandas 11.85m2
- •Plot Area 335m2
- Private Parking
- Garden
- Fireplace
- Photovoltaic Panels
- •Energy Efficiency "A"

Plot 335 m<sup>2</sup>

### **Features**

- ✓ Veranda ✓ Quiet area ✓ Luxury specifications ✓ Modern design ✓ Panoramic view
- ✓ Near amenities ✓ Indoor fireplace ✓ Open plan ✓ Garden ✓ Pressurized water system
- Combined kitchen and dining area

# Gallery