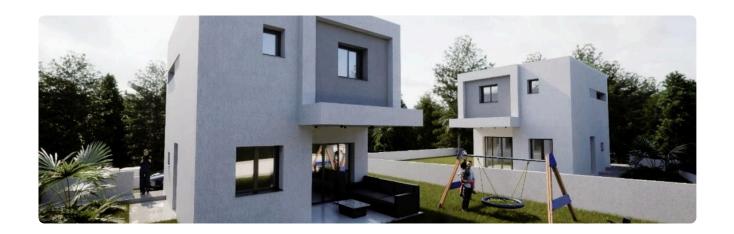

rimiklini, Limassol

2 Bedrooms

2 Bathrooms 96.45 m<sup>2</sup> Covered

# Description

- •2 bedrooms
- •2 W/C
- •Internal Area 96.45m2
- •Covered Verandas 11.85m2
- •Plot Area 335m2
- Private Parking
- Garden
- Fireplace
- Photovoltaic Panels
- •Energy Efficiency "A"

Plot 335 m<sup>2</sup>

11.85 m<sup>2</sup> Covered veranda

Parking spaces 1

Energy efficiency Α rating

Year of

2025 construction

Under Status construction





### **Facilities**

✓ Aircondition · Provision ✓ Parking · Uncovered ✓ Solar photovoltaic panels

### **Features**

- ✓ Veranda ✓ Quiet area ✓ Luxury specifications ✓ Modern design ✓ Panoramic view
- ✓ Near amenities ✓ Indoor fireplace ✓ Open plan ✓ Garden ✓ Pressurized water system
- Combined kitchen and dining area

# Gallery







































# Floor plans