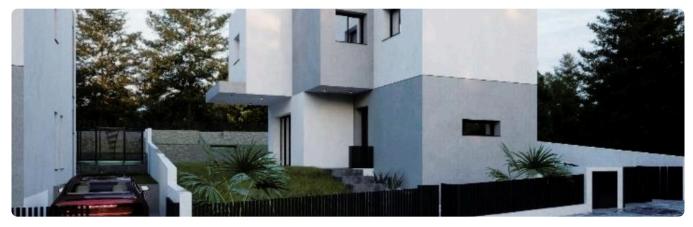

VAT

Trimiklini, Limassol

2 Bedrooms

2 Bathrooms 96.45 m<sup>2</sup> Covered

# Description

- •2 bedrooms
- •2 W/C
- •Internal Area 96.45m2
- •Covered Verandas 11.85m2
- •Plot Area 335m2
- Private Parking
- Garden
- Fireplace
- Photovoltaic Panels
- •Energy Efficiency "A"

Plot 335 m<sup>2</sup>

11.85 m<sup>2</sup> Covered veranda

Parking spaces 1

Energy efficiency Α rating

Year of

2025 construction

Under Status construction





### **Facilities**

✓ Aircondition · Provision ✓ Parking · Uncovered ✓ Solar photovoltaic panels

### **Features**

- ✓ Veranda ✓ Quiet area ✓ Luxury specifications ✓ Modern design ✓ Panoramic view
- ✓ Near amenities ✓ Indoor fireplace ✓ Open plan ✓ Garden ✓ Pressurized water system
- Combined kitchen and dining area

# Gallery







































# Floor plans