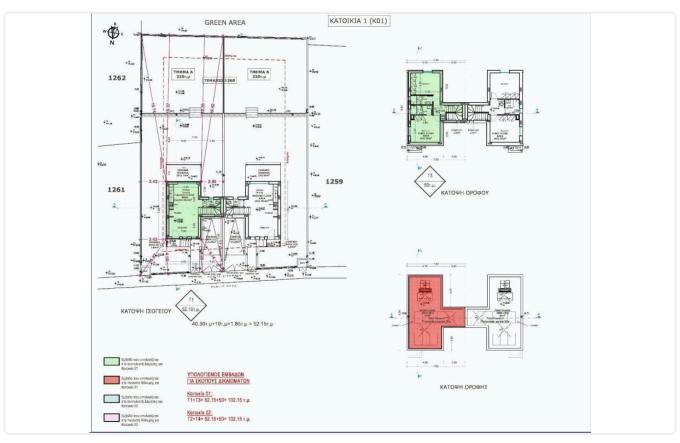

# Description

- •2 bedrooms
- •2 W/C
- •Internal Area 96.45m2
- •Covered Verandas 11.85m2
- •Plot Area 335m2
- Private Parking
- Garden
- Fireplace
- Photovoltaic Panels
- •Energy Efficiency "A"

Plot 335 m<sup>2</sup>

11.85 m<sup>2</sup> Covered veranda

Parking spaces 1

Energy efficiency Α rating

Year of

2025 construction

Under Status construction

# Floor plans