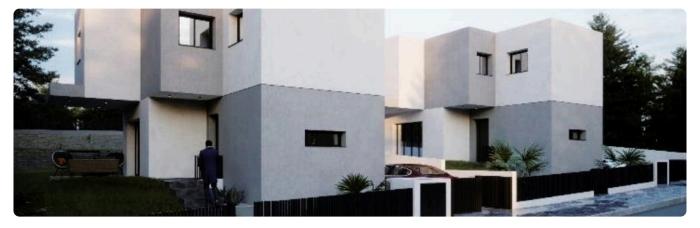

# Description

- •2 bedrooms
- •2 W/C
- •Internal Area 96.45m2
- •Covered Verandas 11.85m2
- •Plot Area 335m2
- Private Parking
- Garden
- Fireplace
- Photovoltaic Panels
- •Energy Efficiency "A"

Plot 335 m<sup>2</sup>

### **Features**

- ✓ Veranda ✓ Quiet area ✓ Luxury specifications ✓ Modern design ✓ Panoramic view
- ✓ Near amenities ✓ Indoor fireplace ✓ Open plan ✓ Garden ✓ Pressurized water system
- Combined kitchen and dining area