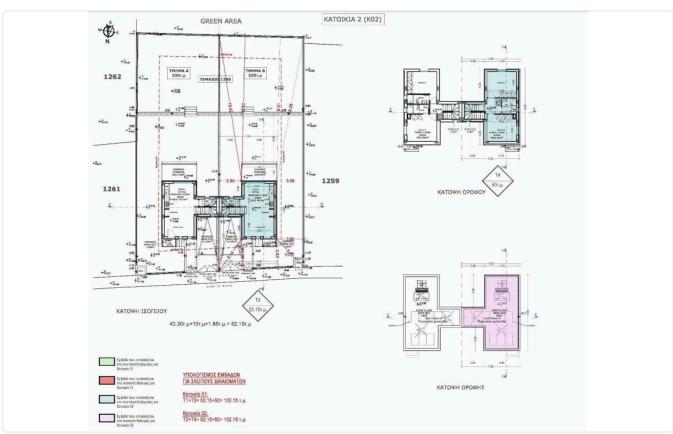

# Description

- •2 bedrooms
- •2 W/C
- •Internal Area 96.45m2
- •Covered Verandas 11.85m2
- •Plot Area 335m2
- Private Parking
- Garden
- Fireplace
- Photovoltaic Panels
- •Energy Efficiency "A"

Plot 335 m<sup>2</sup>

11.85 m<sup>2</sup> Covered veranda

Parking spaces 1

Energy efficiency Α rating

Year of

2025 construction

Under Status construction

# Floor plans