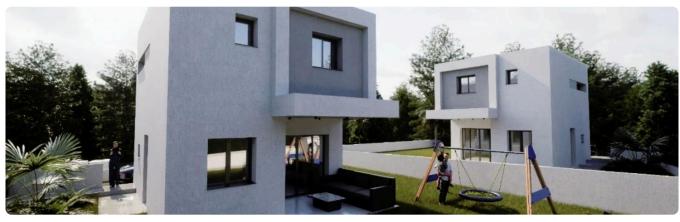

+VAT

Trimiklini, Limassol

2 Bedrooms

2 Bathrooms 87.05 m<sup>2</sup> Covered

# Description

- •2 bedrooms
- •2 W/C
- •Internal Area 87.05m2
- •Covered Verandas 16.05m2
- •Plot Area 304m2
- Private Parking
- Garden
- Fireplace
- Photovoltaic Panels
- •Energy Efficiency "A"

Plot 304 m<sup>2</sup>

16.05 m<sup>2</sup> Covered veranda

Parking spaces 1

Energy efficiency Α rating

Year of 2025 construction

Under Status construction





### **Facilities**

✓ Aircondition · Provision ✓ Parking · Uncovered ✓ Solar photovoltaic panels

### **Features**

- 🗸 Veranda 🗸 Quiet area 🗸 Luxury specifications 🗸 Modern design 🗸 Panoramic view
- ✓ Near amenities ✓ Indoor fireplace ✓ Open plan ✓ Garden ✓ Pressurized water system
- Combined kitchen and dining area

# Gallery

































# Floor plans