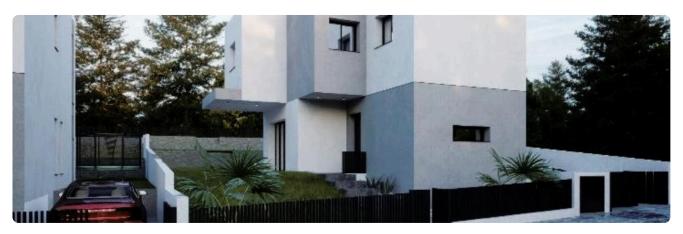

0 +VAT

Trimiklini, Limassol

2 Bedrooms

2 Bathrooms 87.05 m<sup>2</sup> Covered

# Description

- •2 bedrooms
- •2 W/C
- •Internal Area 87.05m2
- •Covered Verandas 16.05m2
- •Plot Area 304m2
- Private Parking
- Garden
- Fireplace
- Photovoltaic Panels
- •Energy Efficiency "A"

Plot 304 m<sup>2</sup>

16.05 m<sup>2</sup> Covered veranda

Parking spaces 1

Energy efficiency Α rating

Year of 2025 construction

Under Status construction





### **Facilities**

✓ Aircondition · Provision ✓ Parking · Uncovered ✓ Solar photovoltaic panels

### **Features**

- 🗸 Veranda 🗸 Quiet area 🗸 Luxury specifications 🗸 Modern design 🗸 Panoramic view
- ✓ Near amenities ✓ Indoor fireplace ✓ Open plan ✓ Garden ✓ Pressurized water system
- Combined kitchen and dining area

# Gallery

































# Floor plans