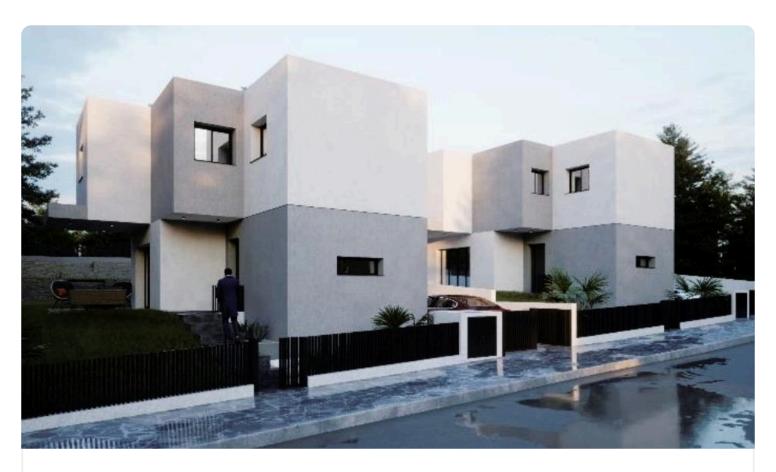

Reference 8069

2 Bed Semi-Detached House in Trimiklini, Limassol

€371,000 +VAT

Trimiklini, Limassol

2 Bedrooms

2 Bathrooms 87.05 m<sup>2</sup> Covered

# Description

- •2 bedrooms
- •2 W/C
- •Internal Area 87.05m2
- •Covered Verandas 16.05m2
- •Plot Area 304m2
- Private Parking
- Garden
- Fireplace
- Photovoltaic Panels
- •Energy Efficiency "A"

Plot 304 m<sup>2</sup>

16.05 m<sup>2</sup> Covered veranda

Parking spaces 1

Energy efficiency Α rating

Year of 2025 construction

Under Status construction