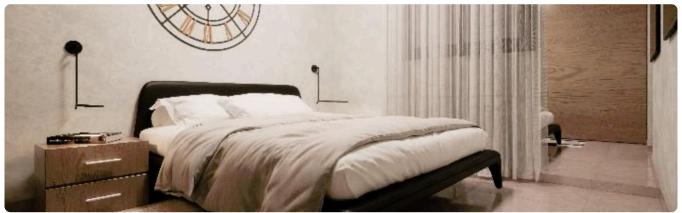

000 +VAT

Trimiklini, Limassol

2 Bedrooms

2 Bathrooms 87.05 m<sup>2</sup> Covered

# Description

- •2 bedrooms
- •2 W/C
- •Internal Area 87.05m2
- •Covered Verandas 16.05m2
- •Plot Area 304m2
- Private Parking
- Garden
- Fireplace
- Photovoltaic Panels
- •Energy Efficiency "A"

Plot 304 m<sup>2</sup>

16.05 m<sup>2</sup> Covered veranda

Parking spaces 1

Energy efficiency Α rating

Year of 2025 construction

Under Status construction





### **Facilities**

✓ Aircondition · Provision ✓ Parking · Uncovered ✓ Solar photovoltaic panels

### **Features**

- 🗸 Veranda 🗸 Quiet area 🗸 Luxury specifications 🗸 Modern design 🗸 Panoramic view
- ✓ Near amenities ✓ Indoor fireplace ✓ Open plan ✓ Garden ✓ Pressurized water system
- Combined kitchen and dining area

# Gallery

































# Floor plans