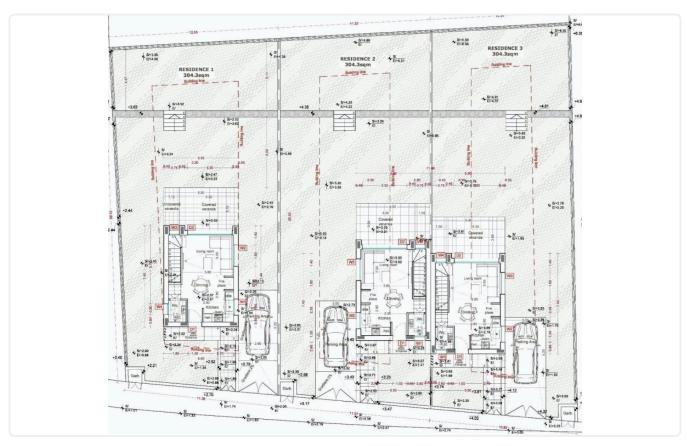

assol

2 Bedrooms

2 Bathrooms 87.05 m<sup>2</sup> Covered

# Description

- •2 bedrooms
- •2 W/C
- •Internal Area 87.05m2
- •Covered Verandas 16.05m2
- •Plot Area 304m2
- Private Parking
- Garden
- Fireplace
- Photovoltaic Panels
- •Energy Efficiency "A"

Plot 304 m<sup>2</sup>

16.05 m<sup>2</sup> Covered veranda

Parking spaces 1

Energy efficiency Α rating

Year of 2025 construction

Under Status construction





### **Facilities**

✓ Aircondition · Provision ✓ Parking · Uncovered ✓ Solar photovoltaic panels

### **Features**

- 🗸 Veranda 🗸 Quiet area 🗸 Luxury specifications 🗸 Modern design 🗸 Panoramic view
- ✓ Near amenities ✓ Indoor fireplace ✓ Open plan ✓ Garden ✓ Pressurized water system
- Combined kitchen and dining area

# Gallery

































# Floor plans