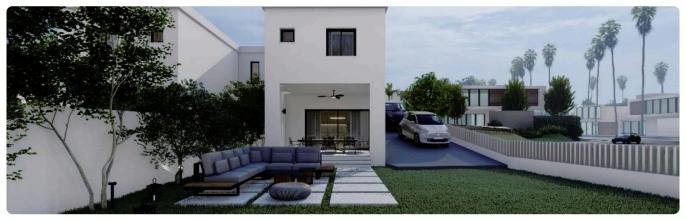

Reference 8069

2 Bed Semi-Detached House in Trimiklini, Limassol

€371,000 +VAT

Trimiklini, Limassol

2 Bedrooms

2 Bathrooms 87.05 m<sup>2</sup> Covered

# Description

- •2 bedrooms
- •2 W/C
- •Internal Area 87.05m2
- •Covered Verandas 16.05m2
- •Plot Area 304m2
- Private Parking
- Garden
- Fireplace
- Photovoltaic Panels
- •Energy Efficiency "A"

Plot 304 m<sup>2</sup>

16.05 m<sup>2</sup> Covered veranda

Parking spaces 1

Energy efficiency Α rating

Year of 2025 construction

Under Status construction