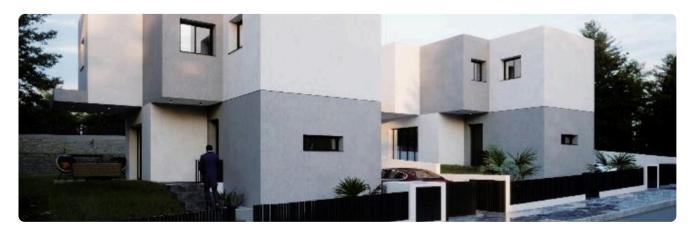

Reference 8069

2 Bed Semi-Detached House in Trimiklini, Limassol

€371,000 +VAT

Trimiklini, Limassol

2 Bedrooms

2 Bathrooms 87.05 m<sup>2</sup> Covered

# Description

- •2 bedrooms
- •2 W/C
- •Internal Area 87.05m2
- •Covered Verandas 16.05m2
- •Plot Area 304m2
- Private Parking
- Garden
- Fireplace
- Photovoltaic Panels
- •Energy Efficiency "A"

Plot 304 m<sup>2</sup>

16.05 m<sup>2</sup> Covered veranda

Parking spaces 1

Energy efficiency Α rating

Year of 2025 construction

Under Status construction