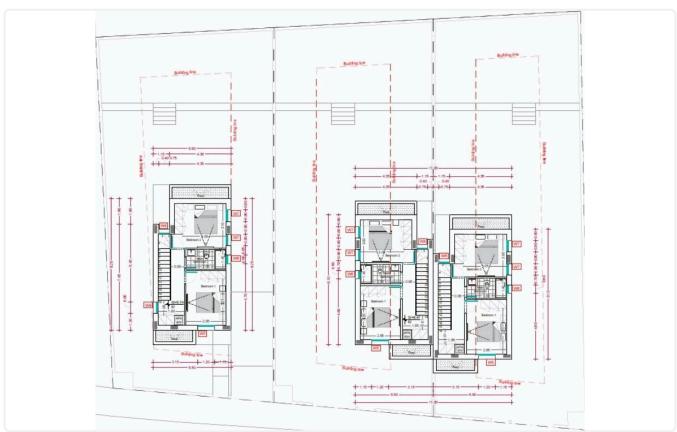

sol

2 Bedrooms

2 Bathrooms 87.05 m<sup>2</sup> Covered

# Description

- •2 bedrooms
- •2 W/C
- •Internal Area 87.05m2
- •Covered Verandas 16.05m2
- •Plot Area 304m2
- Private Parking
- Garden
- Fireplace
- Photovoltaic Panels
- •Energy Efficiency "A"

Plot 304 m<sup>2</sup>

16.05 m<sup>2</sup> Covered veranda

Parking spaces 1

Energy efficiency Α rating

Year of 2025 construction

Under Status construction





### **Facilities**

✓ Aircondition · Provision ✓ Parking · Uncovered ✓ Solar photovoltaic panels

### **Features**

- 🗸 Veranda 🗸 Quiet area 🗸 Luxury specifications 🗸 Modern design 🗸 Panoramic view
- ✓ Near amenities ✓ Indoor fireplace ✓ Open plan ✓ Garden ✓ Pressurized water system
- Combined kitchen and dining area

# Gallery

































# Floor plans