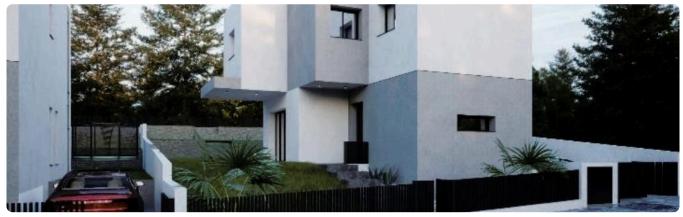

Reference 8068

2 Bed Detached House in Trimiklini, Limassol

€375,500 +VAT

Trimiklini, Limassol

2 Bedrooms

2 Bathrooms 88 m<sup>2</sup> Covered

# Description

- •2 bedrooms
- •2 W/C
- •Internal Area 88m2
- •Covered Verandas 16.40m2
- •Plot Area 304m2
- Private Parking
- Garden
- Fireplace
- Photovoltaic Panels
- •Energy Efficiency "A"

Plot 304 m<sup>2</sup> 16.4 m<sup>2</sup> Covered veranda