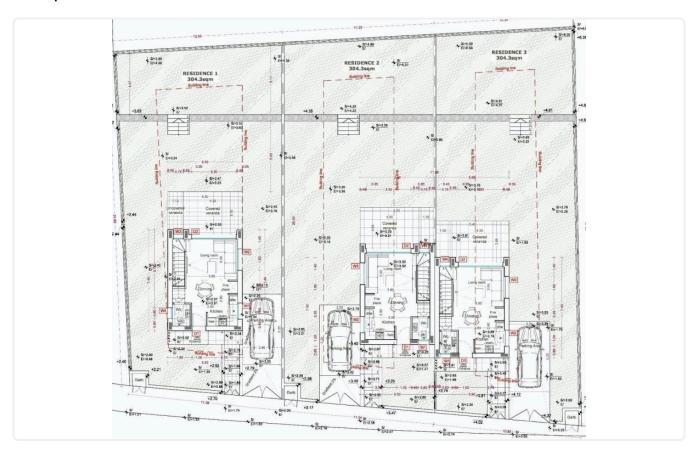

# Floor plans

# Description

- •2 bedrooms
- •2 W/C
- •Internal Area 88m2
- •Covered Verandas 16.40m2
- •Plot Area 304m2
- Private Parking
- Garden
- Fireplace
- Photovoltaic Panels
- •Energy Efficiency "A"

Plot 304 m<sup>2</sup> 16.4 m<sup>2</sup> Covered veranda