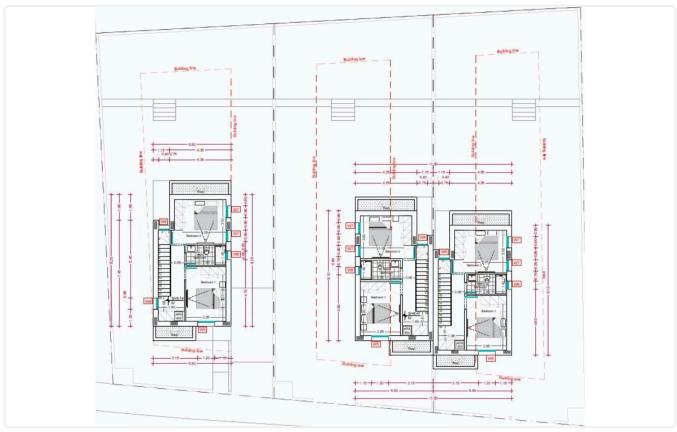

# Floor plans

# Description

- •2 bedrooms
- •2 W/C
- •Internal Area 88m2
- •Covered Verandas 16.40m2
- •Plot Area 304m2
- Private Parking
- Garden
- Fireplace
- Photovoltaic Panels
- •Energy Efficiency "A"

Plot 304 m<sup>2</sup> 16.4 m<sup>2</sup> Covered veranda