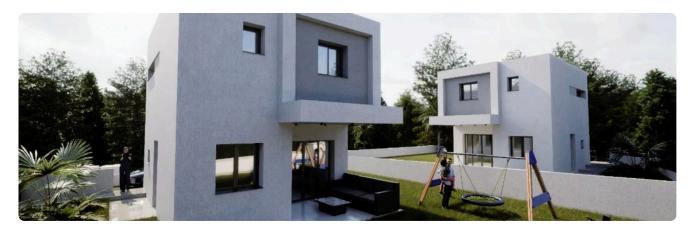

l

€375,500 +VAT

Trimiklini, Limassol

2 Bedrooms

2 Bathrooms 88 m<sup>2</sup> Covered

# Description

- •2 bedrooms
- •2 W/C
- •Internal Area 88m2
- •Covered Verandas 16.40m2
- •Plot Area 304m2
- Private Parking
- Garden
- Fireplace
- Photovoltaic Panels
- •Energy Efficiency "A"

Plot 304 m<sup>2</sup> 16.4 m<sup>2</sup> Covered veranda

Parking spaces 1

Energy efficiency rating

Year of 2025 construction

Under Status construction





### **Facilities**

✓ Aircondition · Provision ✓ Parking · Uncovered ✓ Solar photovoltaic panels

### **Features**

- ✓ Veranda ✓ Quiet area ✓ Luxury specifications ✓ Modern design ✓ Panoramic view
- ✓ Near amenities ✓ Indoor fireplace ✓ Open plan ✓ Garden ✓ Pressurized water system
- Combined kitchen and dining area

# Gallery































# Floor plans