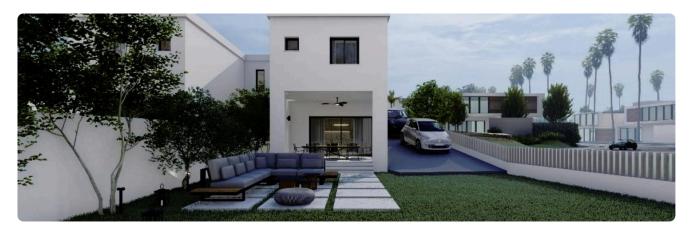

# Description

- •2 bedrooms
- •2 W/C
- •Internal Area 88m2
- •Covered Verandas 16.40m2
- •Plot Area 304m2
- Private Parking
- Garden
- Fireplace
- Photovoltaic Panels
- •Energy Efficiency "A"

Plot 304 m<sup>2</sup> 16.4 m<sup>2</sup> Covered veranda

### **Features**

- ✓ Veranda ✓ Quiet area ✓ Luxury specifications ✓ Modern design ✓ Panoramic view
- ✓ Near amenities ✓ Indoor fireplace ✓ Open plan ✓ Garden ✓ Pressurized water system
- Combined kitchen and dining area

# Gallery