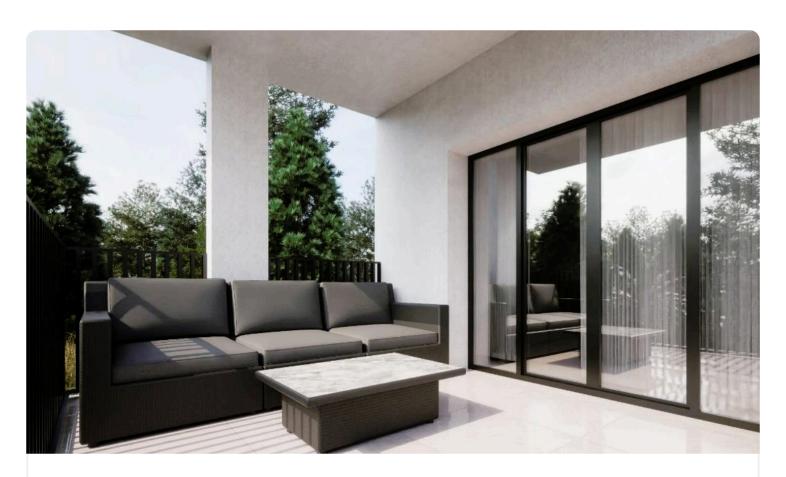

# Description

- •2 bedrooms
- •2 W/C
- •Internal Area 88m2
- •Covered Verandas 16.40m2
- •Plot Area 304m2
- Private Parking
- Garden
- Fireplace
- Photovoltaic Panels
- •Energy Efficiency "A"

Plot 304 m<sup>2</sup> 16.4 m<sup>2</sup> Covered veranda

### **Features**

- ✓ Veranda ✓ Quiet area ✓ Luxury specifications ✓ Modern design ✓ Panoramic view
- ✓ Near amenities ✓ Indoor fireplace ✓ Open plan ✓ Garden ✓ Pressurized water system
- Combined kitchen and dining area

# Gallery