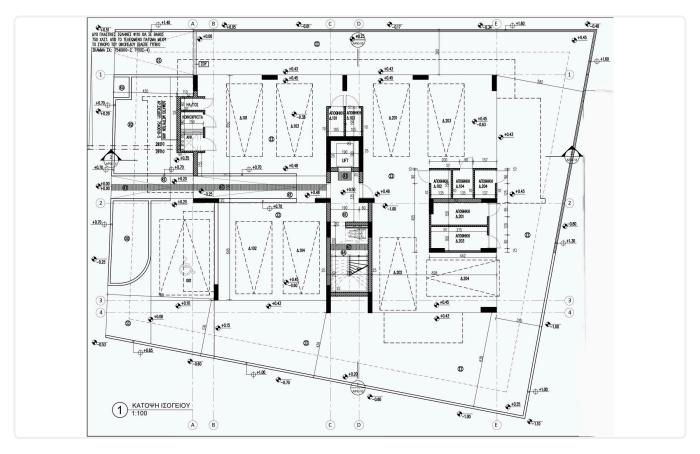

Reference 8053

1 Bed Apartment in Latsia, Pen Hill area

€139,000 +VAT

1

Latsia, Nicosia 1 Bedroom 1 Bathroom 50.42 m² Covered

## Description

- •1 bedroom
- •1 W/C
- •Internal Area 50.42m2
- •Covered Veranda
- Covered Parking
- Storage
- •Energy Efficiency "A"

Parking spaces

Energy efficiency rating

Year of 2025 Construction

Status Under construction





## **Facilities**

- ✓ Aircondition · Provision
- ✓ Parking · Covered

- ✓ Heating · Provision
- Storage

#### **Features**

- Veranda
- Modern design
- Double glazing
- Door screen
- Thermal insulation

- Luxury specifications
- Near amenities
- Open plan
- Easy access to highway

# Gallery



















## Floor plans