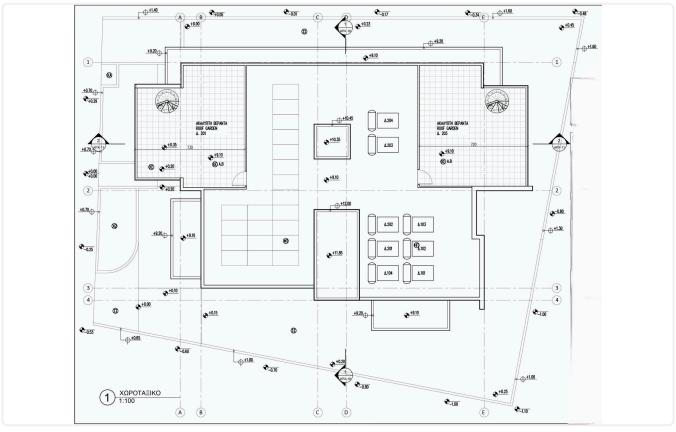

Reference 8053

1 Bed Apartment in Latsia, Pen Hill area

€139,000 +VAT

1

Latsia, Nicosia 1 Bedroom 1 Bathroom 50.42 m² Covered

## Description

- •1 bedroom
- •1 W/C
- •Internal Area 50.42m2
- •Covered Veranda
- Covered Parking
- Storage
- •Energy Efficiency "A"

Parking spaces

Energy efficiency rating

Year of 2025 Construction

Status Under construction





## **Facilities**

- ✓ Aircondition · Provision
- ✓ Parking · Covered

- ✓ Heating · Provision
- Storage

#### **Features**

- Veranda
- Modern design
- Double glazing
- Door screen
- Thermal insulation

- Luxury specifications
- Near amenities
- Open plan
- Easy access to highway

# Gallery



















## Floor plans