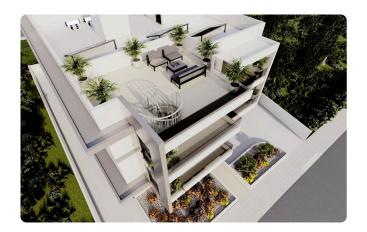

Reference 8053

1 Bed Apartment in Latsia, Pen Hill area

€139,000 +VAT

1

Latsia, Nicosia 1 Bedroom 1 Bathroom 50.42 m² Covered

## Description

- •1 bedroom
- •1 W/C
- •Internal Area 50.42m2
- •Covered Veranda
- Covered Parking
- Storage
- •Energy Efficiency "A"

Parking spaces

Energy efficiency rating

Year of 2025 Construction

Status Under construction





## **Facilities**

- ✓ Aircondition · Provision
- ✓ Parking · Covered

- ✓ Heating · Provision
- Storage

#### **Features**

- Veranda
- Modern design
- Double glazing
- Door screen
- Thermal insulation

- Luxury specifications
- Near amenities
- Open plan
- Easy access to highway

# Gallery



















## Floor plans