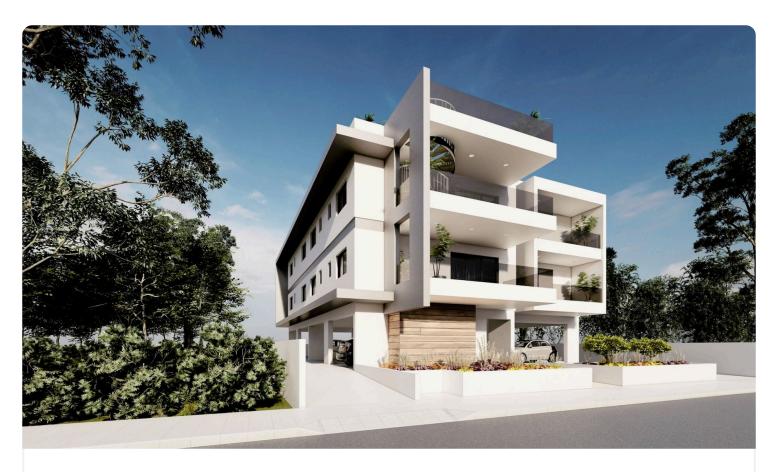

Reference 8053

1 Bed Apartment in Latsia, Pen Hill area

€139,000 +VAT

1

Latsia, Nicosia 1 Bedroom 1 Bathroom 50.42 m² Covered

## Description

- •1 bedroom
- •1 W/C
- •Internal Area 50.42m2
- •Covered Veranda
- Covered Parking
- Storage
- •Energy Efficiency "A"

Parking spaces

Energy efficiency rating

Year of 2025 Construction

Status Under construction