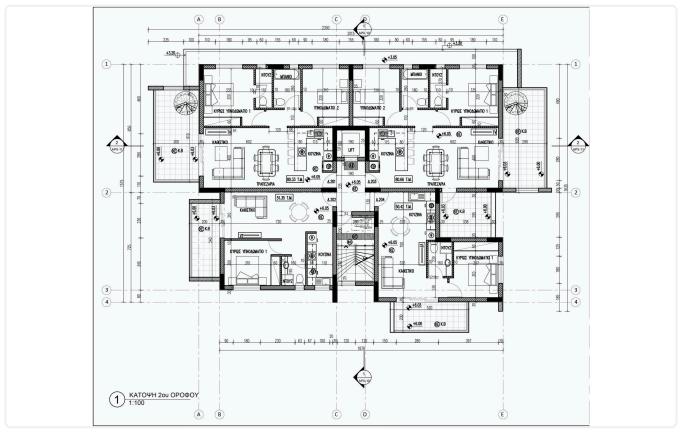

Reference 8053

1 Bed Apartment in Latsia, Pen Hill area

€139,000 +VAT

1

Latsia, Nicosia 1 Bedroom 1 Bathroom 50.42 m² Covered

## Description

- •1 bedroom
- •1 W/C
- •Internal Area 50.42m2
- •Covered Veranda
- Covered Parking
- Storage
- •Energy Efficiency "A"

Parking spaces

Energy efficiency rating

Year of 2025 Construction

Status Under construction





## **Facilities**

- ✓ Aircondition · Provision
- ✓ Parking · Covered

- ✓ Heating · Provision
- Storage

#### **Features**

- Veranda
- Modern design
- Double glazing
- Door screen
- Thermal insulation

- Luxury specifications
- Near amenities
- Open plan
- Easy access to highway

# Gallery



















## Floor plans