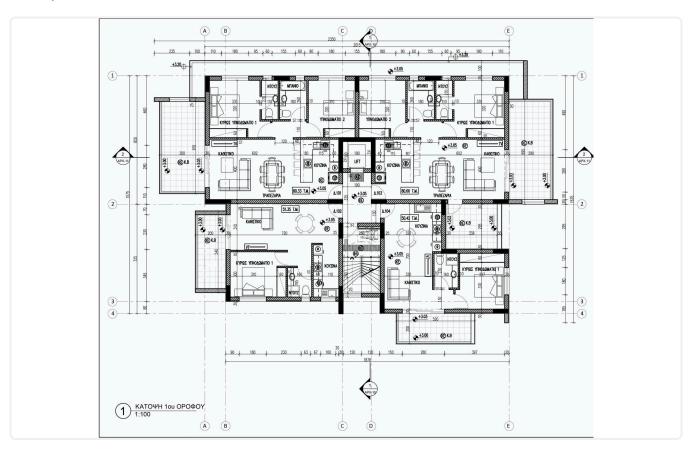

Reference 8053

1 Bed Apartment in Latsia, Pen Hill area

€139,000 +VAT

1

Latsia, Nicosia 1 Bedroom 1 Bathroom 50.42 m² Covered

## Description

- •1 bedroom
- •1 W/C
- •Internal Area 50.42m2
- •Covered Veranda
- Covered Parking
- Storage
- •Energy Efficiency "A"

Parking spaces

Energy efficiency rating

Year of 2025 Construction

Status Under construction





## **Facilities**

- ✓ Aircondition · Provision
- ✓ Parking · Covered

- ✓ Heating · Provision
- Storage

#### **Features**

- Veranda
- Modern design
- Double glazing
- Door screen
- Thermal insulation

- Luxury specifications
- Near amenities
- Open plan
- Easy access to highway

# Gallery



















## Floor plans