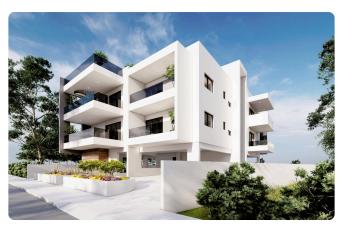

Reference 8053

1 Bed Apartment in Latsia, Pen Hill area

€139,000 +VAT

1

Latsia, Nicosia 1 Bedroom 1 Bathroom 50.42 m² Covered

## Description

- •1 bedroom
- •1 W/C
- •Internal Area 50.42m2
- •Covered Veranda
- Covered Parking
- Storage
- •Energy Efficiency "A"

Parking spaces

Energy efficiency rating

Year of 2025 Construction

Status Under construction





## **Facilities**

- ✓ Aircondition · Provision
- ✓ Parking · Covered

- ✓ Heating · Provision
- Storage

#### **Features**

- Veranda
- Modern design
- Double glazing
- Door screen
- Thermal insulation

- Luxury specifications
- Near amenities
- Open plan
- Easy access to highway

# Gallery



















## Floor plans