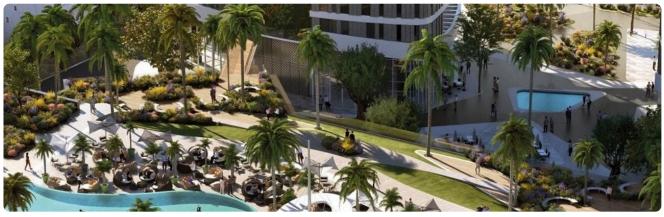

? Exclusive Resident Facilities:

Covered veranda 35 m²

Parking spaces 2

Energy efficiency rating A

Year of construction 2023

Status Key ready

- \* State-of-the-art gym.
- \* Sparkling swimming pools.
- \* Trendy bars and children's play area.
- \* Meticulously landscaped gardens.

### ? Trilogy Development:

- \* Three landmark beachfront towers encircling a bustling inner plaza.
- \* The largest mixed-use sky-rise in the Mediterranean region.