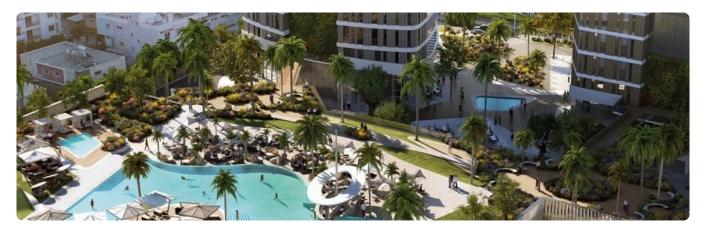

? Exclusive Resident Facilities:

Covered veranda 35 m²

Parking spaces 2

Energy efficiency rating A

Year of construction 2023

Status Key ready

- \* State-of-the-art gym.
- \* Sparkling swimming pools.
- \* Trendy bars and children's play area.
- \* Meticulously landscaped gardens.

### ? Trilogy Development:

- \* Three landmark beachfront towers encircling a bustling inner plaza.
- \* The largest mixed-use sky-rise in the Mediterranean region.