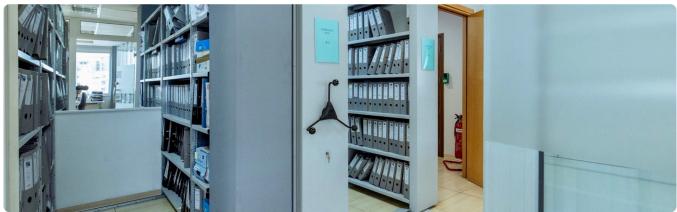

## ? Property Overview:

- \* Total area: 800m² across three levels.
- \* Ground floor: 180m² with an additional 30m² mezzanine.
- \* Upper floors: 300m² each, total of 600m².
- \* Roof garden: 60m², perfect for events or a breakout area.
- \* Plot size: 578m<sup>2</sup>.
- \* Features & Amenities:
- \* VRV system for climate control.

- \* Raised floors and high-speed optical fibre cable internet.
- \* Fully furnished and equipped offices, ready for immediate use.
- \* Plug-and-play solution for businesses (IT, legal, financial, etc.).
- \* Kitchenette on each floor.
- \* 2 W/Cs on each floor.
- \* Covered parking spaces: 14 total (front and back).
- \* Nearby public parking lots available.