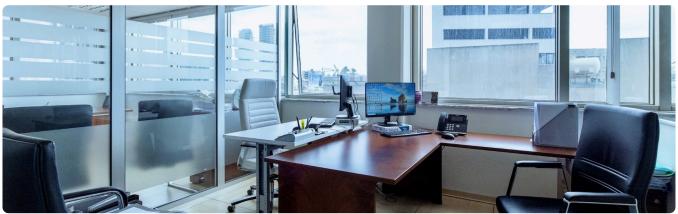

## ? Property Overview:

- \* Total area: 800m² across three levels.
- \* Ground floor: 180m² with an additional 30m² mezzanine.
- \* Upper floors: 300m² each, total of 600m².
- \* Roof garden: 60m², perfect for events or a breakout area.
- \* Plot size: 578m<sup>2</sup>.
- \* Features & Amenities:
- \* VRV system for climate control.

- \* Raised floors and high-speed optical fibre cable internet.
- \* Fully furnished and equipped offices, ready for immediate use.
- \* Plug-and-play solution for businesses (IT, legal, financial, etc.).
- \* Kitchenette on each floor.
- \* 2 W/Cs on each floor.
- \* Covered parking spaces: 14 total (front and back).
- \* Nearby public parking lots available.

## **Facilities**

✓ Aircondition · Central system ✓ Heating · Central ✓ Parking · Covered ✓ Elevator

## **Features**

- ✓ Reception ✓ Kitchenette ✓ Alarm system ✓ Secure door ✓ Excellent condition
- ✓ Internet ✓ Double glazing ✓ Near public transport ✓ CCTV ✓ Heart of city center
- Easy access to main roads
  Easy access to highway
  Raised floors
- Entrance gate, automated 
  Near bus route
  Near amenities 
  Internal stairs
- ✓ Closed offices ✓ Structured cabling/wiring ✓ Glass partitions ✓ Fiber optics
- Furnished office Wireless internet Conference hall Business facilities Veranda
- City view