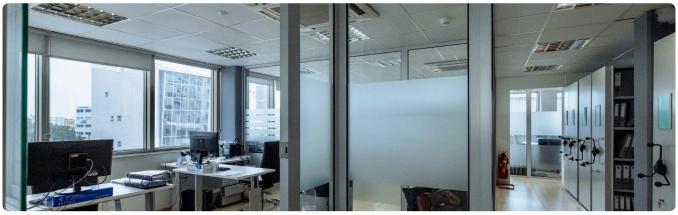

## ? Property Overview:

- \* Total area: 800m² across three levels.
- \* Ground floor: 180m² with an additional 30m² mezzanine.
- \* Upper floors: 300m² each, total of 600m².
- \* Roof garden: 60m², perfect for events or a breakout area.
- \* Plot size: 578m<sup>2</sup>.
- \* Features & Amenities:
- \* VRV system for climate control.

- \* Raised floors and high-speed optical fibre cable internet.
- \* Fully furnished and equipped offices, ready for immediate use.
- \* Plug-and-play solution for businesses (IT, legal, financial, etc.).
- \* Kitchenette on each floor.
- \* 2 W/Cs on each floor.
- \* Covered parking spaces: 14 total (front and back).
- \* Nearby public parking lots available.

## **Features**

- ✓ Reception ✓ Kitchenette ✓ Alarm system ✓ Secure door ✓ Excellent condition
- ✓ Internet ✓ Double glazing ✓ Near public transport ✓ CCTV ✓ Heart of city center
- Easy access to main roads
  Easy access to highway
  Raised floors
- Entrance gate, automated 
  Near bus route
  Near amenities 
  Internal stairs
- ✓ Closed offices ✓ Structured cabling/wiring ✓ Glass partitions ✓ Fiber optics
- Furnished office Wireless internet Conference hall Business facilities Veranda
- City view