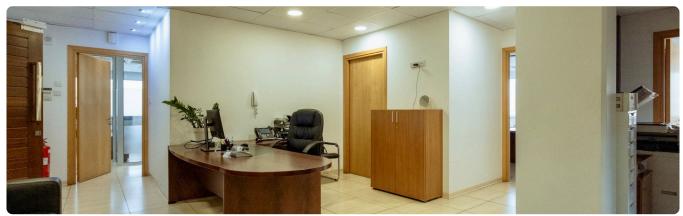

## ? Property Overview:

- \* Total area: 800m² across three levels.
- \* Ground floor: 180m² with an additional 30m² mezzanine.
- \* Upper floors: 300m² each, total of 600m².
- \* Roof garden: 60m², perfect for events or a breakout area.
- \* Plot size: 578m<sup>2</sup>.
- \* Features & Amenities:
- \* VRV system for climate control.

- \* Raised floors and high-speed optical fibre cable internet.
- \* Fully furnished and equipped offices, ready for immediate use.
- \* Plug-and-play solution for businesses (IT, legal, financial, etc.).
- \* Kitchenette on each floor.
- \* 2 W/Cs on each floor.
- \* Covered parking spaces: 14 total (front and back).
- \* Nearby public parking lots available.