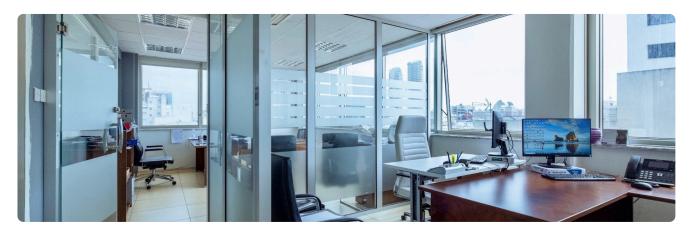

## ? Property Overview:

- \* Total area: 800m² across three levels.
- \* Ground floor: 180m² with an additional 30m² mezzanine.
- \* Upper floors: 300m² each, total of 600m².
- \* Roof garden: 60m², perfect for events or a breakout area.
- \* Plot size: 578m<sup>2</sup>.
- \* Features & Amenities:
- \* VRV system for climate control.

- \* Raised floors and high-speed optical fibre cable internet.
- \* Fully furnished and equipped offices, ready for immediate use.
- \* Plug-and-play solution for businesses (IT, legal, financial, etc.).
- \* Kitchenette on each floor.
- \* 2 W/Cs on each floor.
- \* Covered parking spaces: 14 total (front and back).
- \* Nearby public parking lots available.

## **Facilities**

✓ Aircondition · Central system ✓ Heating · Central ✓ Parking · Covered ✓ Elevator

## **Features**

- ✓ Reception ✓ Kitchenette ✓ Alarm system ✓ Secure door ✓ Excellent condition
- ✓ Internet ✓ Double glazing ✓ Near public transport ✓ CCTV ✓ Heart of city center
- Easy access to main roads
  Easy access to highway
  Raised floors
- Entrance gate, automated 
  Near bus route
  Near amenities 
  Internal stairs
- ✓ Closed offices ✓ Structured cabling/wiring ✓ Glass partitions ✓ Fiber optics
- Furnished office Wireless internet Conference hall Business facilities Veranda
- City view