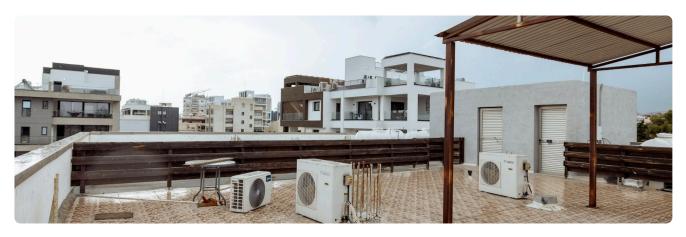

## ? Property Overview:

- \* Total area: 800m² across three levels.
- \* Ground floor: 180m² with an additional 30m² mezzanine.
- \* Upper floors: 300m² each, total of 600m².
- \* Roof garden: 60m², perfect for events or a breakout area.
- \* Plot size: 578m<sup>2</sup>.
- \* Features & Amenities:
- \* VRV system for climate control.