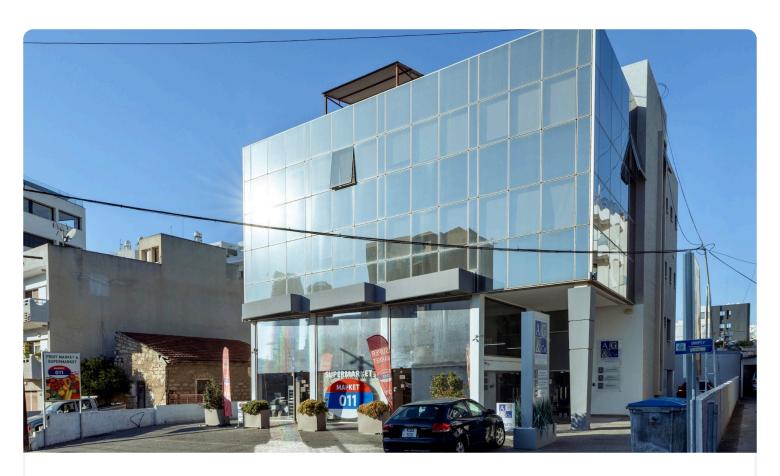

## ? Location:

Situated in the heart of Limassol's bustling city center, in the highdemand business district of Agios Nicolaos.

- \* Near the District Court of Limassol.
- \* Walking distance to the sea.

## ? Property Overview:

- \* Total area: 800m² across three levels.
- \* Ground floor: 180m² with an additional 30m² mezzanine.
- \* Upper floors: 300m² each, total of 600m².
- \* Roof garden: 60m², perfect for events or a breakout area.
- \* Plot size: 578m<sup>2</sup>.
- \* Features & Amenities:
- \* VRV system for climate control.

| 578 m² | Plot                     |
|--------|--------------------------|
| 60 m²  | Roof garden              |
| 8      | Parking spaces           |
| В      | Energy efficiency rating |
| 2008   | Year of construction     |
| Resale | Status                   |
|        |                          |