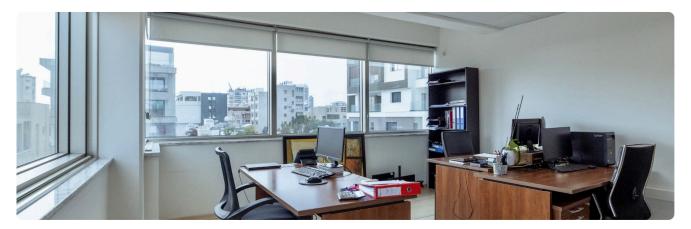

## ? Property Overview:

- \* Total area: 800m² across three levels.
- \* Ground floor: 180m² with an additional 30m² mezzanine.
- \* Upper floors: 300m² each, total of 600m².
- \* Roof garden: 60m², perfect for events or a breakout area.
- \* Plot size: 578m<sup>2</sup>.
- \* Features & Amenities:
- \* VRV system for climate control.

- \* Raised floors and high-speed optical fibre cable internet.
- \* Fully furnished and equipped offices, ready for immediate use.
- \* Plug-and-play solution for businesses (IT, legal, financial, etc.).
- \* Kitchenette on each floor.
- \* 2 W/Cs on each floor.
- \* Covered parking spaces: 14 total (front and back).
- \* Nearby public parking lots available.