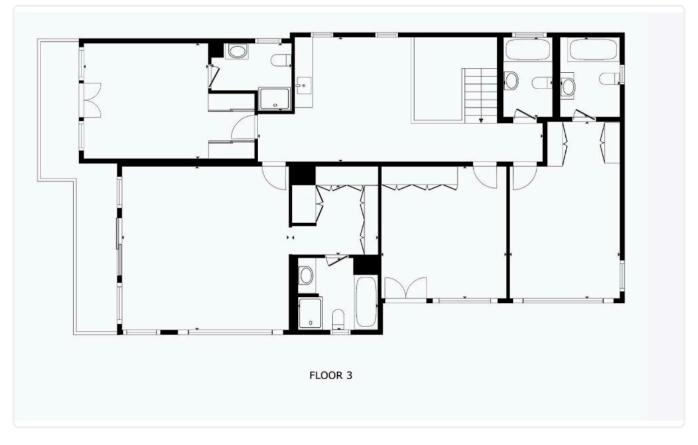

# Floor plans

The ground floor consists of an entrance hall, an open plan living / dining room, a guest toilet and a kitchen with a sitting area . The 1st floor consists of 4 bedrooms, of which two are en-suite with a bathroom / shower, toilet and walk in wardrobes, a sitting