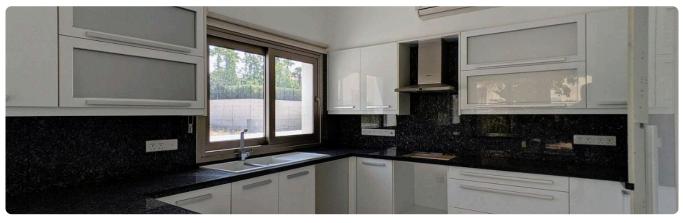

| Description |
|-------------|
|-------------|

| •4 bedrooms |
|-------------|
|-------------|

- •4 W/C
- •1 maids room
- Internal Area 547m2
- •Covered Verandas 80m2
- Uncovered verandas 25m2
- •Plot Area 547m2
- 4 parking spaces
- •3 Living Rooms
- 2 Kitchens
- •2 Balconies
- •Year of Construction 2015

Furthermore, the basement of approximately 217 sq.m. consists of two parking spaces, a guest toilet with a shower, a room and a kitchen.