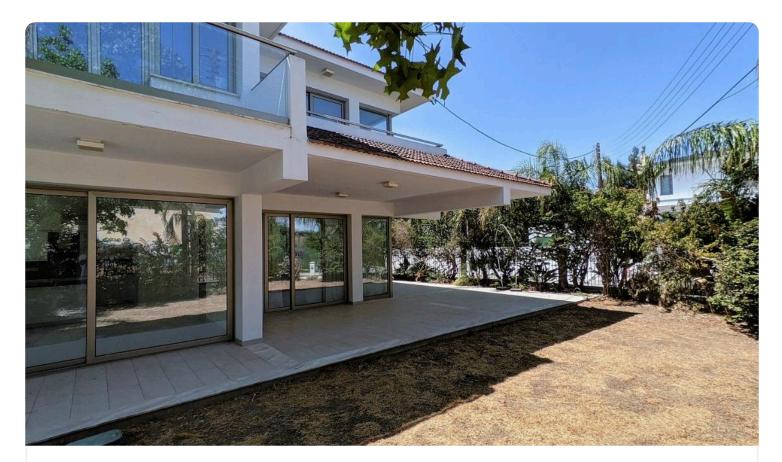

construction

| Aglantzia, Nicosia | 4 Bedrooms | 2 Bathrooms | 330 m <sup>2</sup> Covered |
|--------------------|------------|-------------|----------------------------|
|                    |            |             |                            |

| Description |
|-------------|
|-------------|

| •4 bedrooms |
|-------------|
|-------------|

- •4 W/C
- •1 maids room
- Internal Area 547m2
- •Covered Verandas 80m2
- Uncovered verandas 25m2
- •Plot Area 547m2
- 4 parking spaces
- •3 Living Rooms
- 2 Kitchens
- •2 Balconies
- •Year of Construction 2015

The ground floor consists of an entrance hall, an open plan living / dining room, a guest toilet and a kitchen with a sitting area . The 1st floor consists of 4 bedrooms, of which two are en-suite with a bathroom / shower, toilet and walk in wardrobes, a sitting