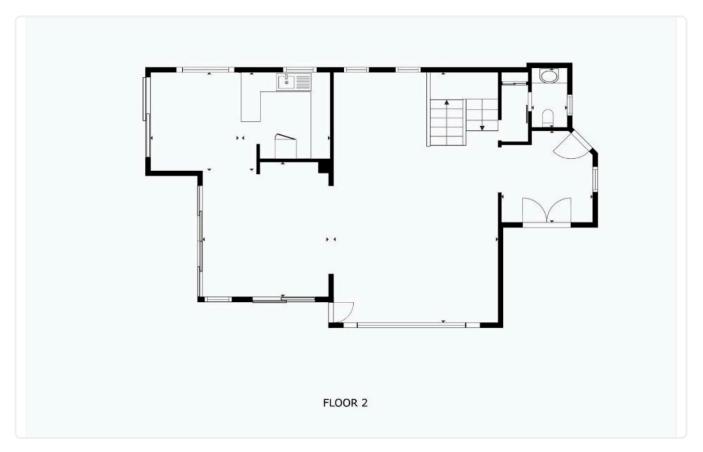

itting







Furthermore, the basement of approximately 217 sq.m. consists of two parking spaces, a guest toilet with a shower, a room and a kitchen.





#### Facilities

| ~            | Aircondition · Split system 🗸 Parking · Uncovered 🗸 Storage                |
|--------------|----------------------------------------------------------------------------|
| Fea          | tures                                                                      |
| ~            | Guest WC 🗸 Veranda 🗸 Quiet area 🗸 Luxury specifications 🗸 Near amenities   |
| <            | City view 🗸 🛛 Garden, large 🖌 Bright 🗸 Balcony 🗸 Easy access to main roads |
| $\checkmark$ | Easy access to highway                                                     |

# Gallery





































# Floor plans