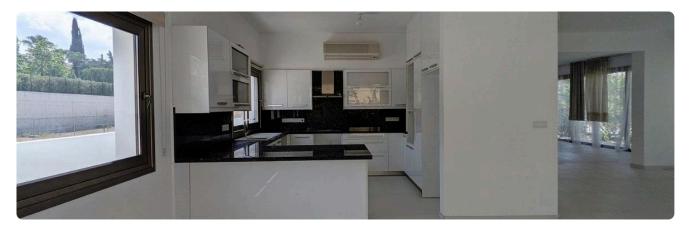

| Description |
|-------------|
|-------------|

| •4 bedrooms |
|-------------|
|-------------|

- •4 W/C
- •1 maids room
- Internal Area 547m2
- •Covered Verandas 80m2
- Uncovered verandas 25m2
- •Plot Area 547m2
- 4 parking spaces
- •3 Living Rooms
- 2 Kitchens
- •2 Balconies
- •Year of Construction 2015

The ground floor consists of an entrance hall, an open plan living / dining room, a guest toilet and a kitchen with a sitting area . The 1st floor consists of 4 bedrooms, of which two are en-suite with a bathroom / shower, toilet and walk in wardrobes, a sitting