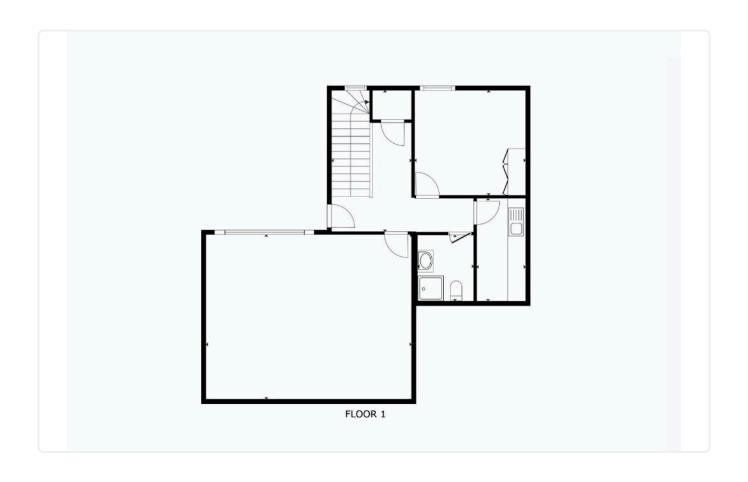

# Floor plans

The ground floor consists of an entrance hall, an open plan living / dining room, a guest toilet and a kitchen with a sitting area . The 1st floor consists of 4 bedrooms, of which two are en-suite with a bathroom / shower, toilet and walk in wardrobes, a sitting