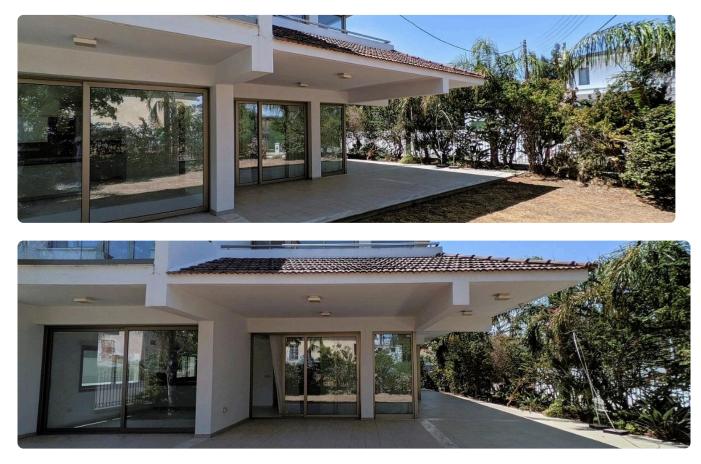

| Description |
|-------------|
|-------------|

| •4 bedrooms |
|-------------|
|-------------|

- •4 W/C
- •1 maids room
- Internal Area 547m2
- •Covered Verandas 80m2
- Uncovered verandas 25m2
- •Plot Area 547m2
- 4 parking spaces
- •3 Living Rooms
- 2 Kitchens
- •2 Balconies
- •Year of Construction 2015

Furthermore, the basement of approximately 217 sq.m. consists of two parking spaces, a guest toilet with a shower, a room and a kitchen.