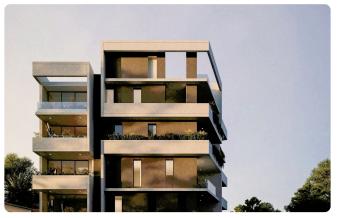

Reference 8013

1 Bed Apartment in Katholiki, Limassol

€242,000 +VAT

Katholiki, Limassol

1 Bedroom

1 Bathroom 45 m<sup>2</sup> Covered

## Description

- •1 bedroom
- •1 W/C
- •Internal Area 45m2
- •Covered Veranda 11m2
- •Covered Parking
- •Energy Efficiency "A"

Covered veranda 11 m<sup>2</sup> Parking spaces 1 Energy efficiency rating Α Year of Construction 2026 Off plan Status





### **Facilities**

- ✓ Aircondition · Provision
- Parking · Covered
- Storage

- ✓ Heating · Provision
- Elevator
- Solar water heater

#### **Features**

- ✓ CCTV
- Near amenities
- Sound insulation

- Modern design
- Pressurized water system
- ✓ Thermal insulation

# Gallery



















# Floor plans