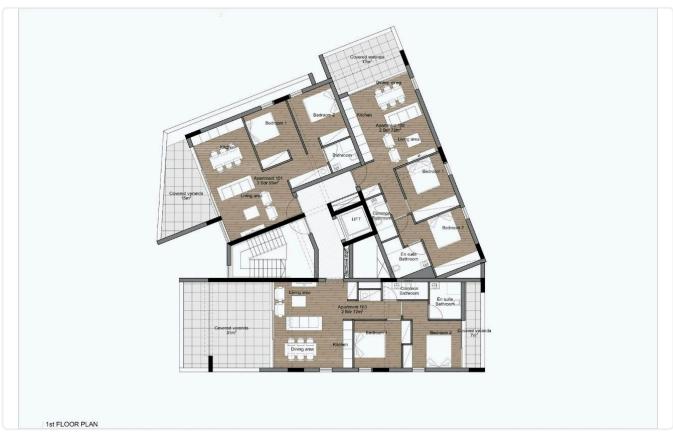

Reference 8013

1 Bed Apartment in Katholiki, Limassol

€242,000 +VAT

Katholiki, Limassol

1 Bedroom

1 Bathroom 45 m<sup>2</sup> Covered

## Description

- •1 bedroom
- •1 W/C
- •Internal Area 45m2
- •Covered Veranda 11m2
- •Covered Parking
- •Energy Efficiency "A"

Covered veranda 11 m<sup>2</sup> Parking spaces 1 Energy efficiency rating Α Year of Construction 2026 Off plan Status





### **Facilities**

- ✓ Aircondition · Provision
- Parking · Covered
- Storage

- ✓ Heating · Provision
- Elevator
- Solar water heater

#### **Features**

- ✓ CCTV
- Near amenities
- Sound insulation

- Modern design
- Pressurized water system
- ✓ Thermal insulation

# Gallery



















# Floor plans