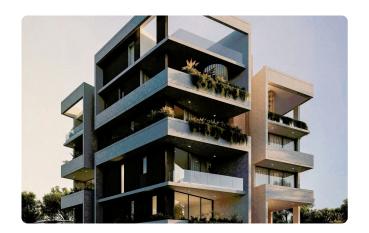

Reference 8013

1 Bed Apartment in Katholiki, Limassol

€242,000 +VAT

Katholiki, Limassol

1 Bedroom

1 Bathroom 45 m<sup>2</sup> Covered

## Description

- •1 bedroom
- •1 W/C
- •Internal Area 45m2
- •Covered Veranda 11m2
- •Covered Parking
- •Energy Efficiency "A"

Covered veranda 11 m<sup>2</sup> Parking spaces 1 Energy efficiency rating Α Year of Construction 2026 Off plan Status





### **Facilities**

- ✓ Aircondition · Provision
- Parking · Covered
- Storage

- ✓ Heating · Provision
- Elevator
- Solar water heater

#### **Features**

- ✓ CCTV
- Near amenities
- Sound insulation

- Modern design
- Pressurized water system
- ✓ Thermal insulation

# Gallery



















# Floor plans