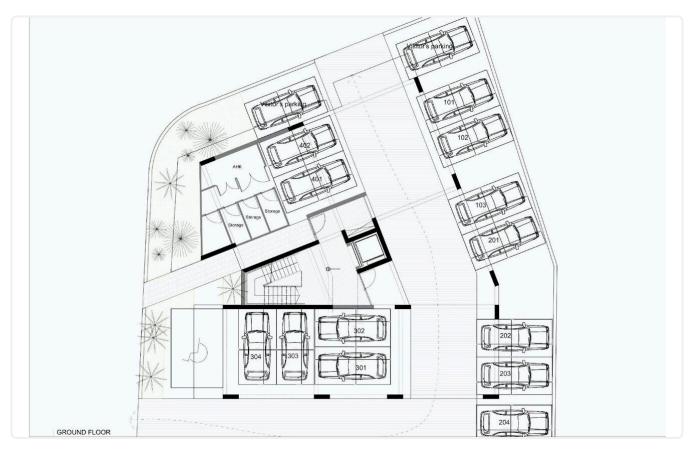

Reference 8013

1 Bed Apartment in Katholiki, Limassol

€242,000 +VAT

Katholiki, Limassol

1 Bedroom

1 Bathroom 45 m<sup>2</sup> Covered

## Description

- •1 bedroom
- •1 W/C
- •Internal Area 45m2
- •Covered Veranda 11m2
- •Covered Parking
- •Energy Efficiency "A"

Covered veranda 11 m<sup>2</sup> Parking spaces 1 Energy efficiency rating Α Year of Construction 2026 Off plan Status





### **Facilities**

- ✓ Aircondition · Provision
- Parking · Covered
- Storage

- ✓ Heating · Provision
- Elevator
- Solar water heater

#### **Features**

- ✓ CCTV
- Near amenities
- Sound insulation

- Modern design
- Pressurized water system
- ✓ Thermal insulation

# Gallery



















# Floor plans