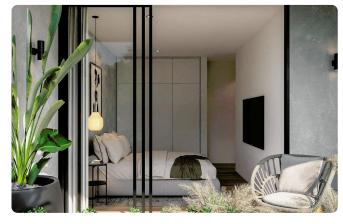

Reference 8013

1 Bed Apartment in Katholiki, Limassol

€242,000 +VAT

Katholiki, Limassol

1 Bedroom

1 Bathroom 45 m<sup>2</sup> Covered

## Description

- •1 bedroom
- •1 W/C
- •Internal Area 45m2
- •Covered Veranda 11m2
- •Covered Parking
- •Energy Efficiency "A"

Covered veranda 11 m<sup>2</sup> Parking spaces 1 Energy efficiency rating Α Year of Construction 2026 Off plan Status





### **Facilities**

- ✓ Aircondition · Provision
- Parking · Covered
- Storage

- ✓ Heating · Provision
- Elevator
- Solar water heater

#### **Features**

- ✓ CCTV
- Near amenities
- Sound insulation

- Modern design
- Pressurized water system
- ✓ Thermal insulation

# Gallery



















# Floor plans