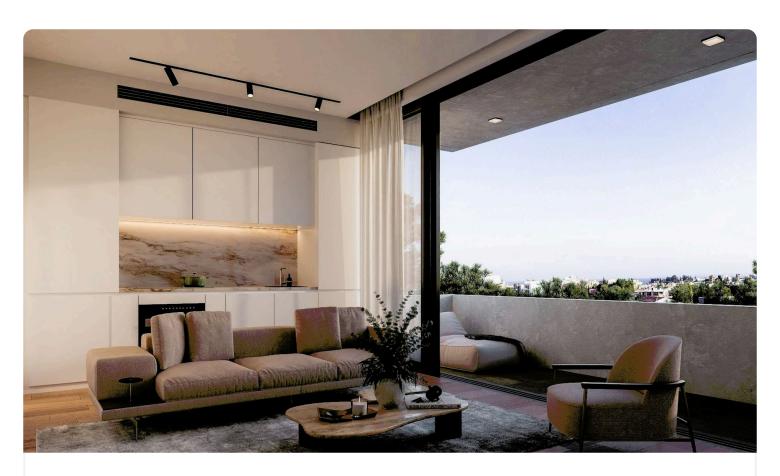

## Description

- •1 bedroom
- •1 W/C
- •Internal Area 45m2
- •Covered Veranda 11m2
- •Covered Parking
- •Energy Efficiency "A"

Covered veranda 11 m<sup>2</sup> Parking spaces 1 Energy efficiency rating Α Year of Construction 2026 Off plan Status

# Gallery