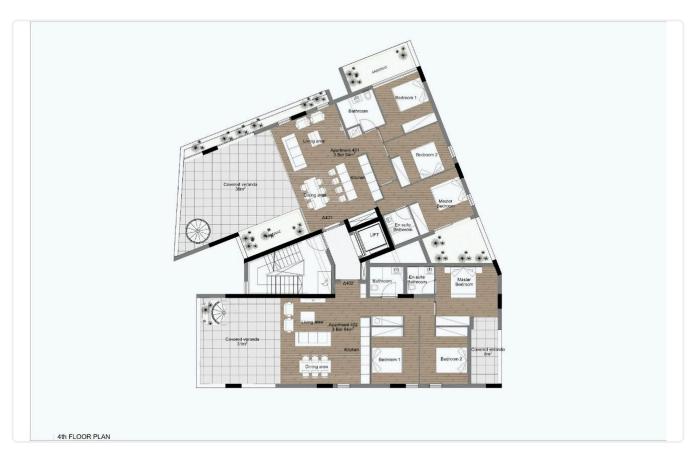

Reference 8013

1 Bed Apartment in Katholiki, Limassol

€242,000 +VAT

Katholiki, Limassol

1 Bedroom

1 Bathroom 45 m<sup>2</sup> Covered

## Description

- •1 bedroom
- •1 W/C
- •Internal Area 45m2
- •Covered Veranda 11m2
- •Covered Parking
- •Energy Efficiency "A"

Covered veranda 11 m<sup>2</sup> Parking spaces 1 Energy efficiency rating Α Year of Construction 2026 Off plan Status





### **Facilities**

- ✓ Aircondition · Provision
- Parking · Covered
- Storage

- ✓ Heating · Provision
- Elevator
- Solar water heater

#### **Features**

- ✓ CCTV
- Near amenities
- Sound insulation

- Modern design
- Pressurized water system
- ✓ Thermal insulation

# Gallery



















# Floor plans