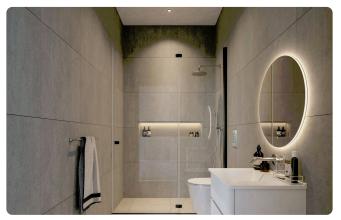

Reference 8013

1 Bed Apartment in Katholiki, Limassol

€242,000 +VAT

Katholiki, Limassol

1 Bedroom

1 Bathroom 45 m<sup>2</sup> Covered

## Description

- •1 bedroom
- •1 W/C
- •Internal Area 45m2
- •Covered Veranda 11m2
- •Covered Parking
- •Energy Efficiency "A"

Covered veranda 11 m<sup>2</sup> Parking spaces 1 Energy efficiency rating Α Year of Construction 2026 Off plan Status





### **Facilities**

- ✓ Aircondition · Provision
- Parking · Covered
- Storage

- ✓ Heating · Provision
- Elevator
- Solar water heater

#### **Features**

- ✓ CCTV
- Near amenities
- Sound insulation

- Modern design
- Pressurized water system
- ✓ Thermal insulation

# Gallery



















# Floor plans