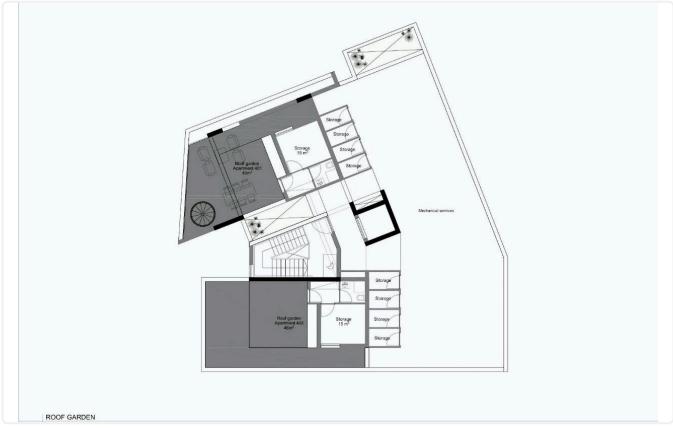

Reference 8013

1 Bed Apartment in Katholiki, Limassol

€242,000 +VAT

Katholiki, Limassol

1 Bedroom

1 Bathroom 45 m<sup>2</sup> Covered

## Description

- •1 bedroom
- •1 W/C
- •Internal Area 45m2
- •Covered Veranda 11m2
- •Covered Parking
- •Energy Efficiency "A"

Covered veranda 11 m<sup>2</sup> Parking spaces 1 Energy efficiency rating Α Year of Construction 2026 Off plan Status





### **Facilities**

- ✓ Aircondition · Provision
- Parking · Covered
- Storage

- ✓ Heating · Provision
- Elevator
- Solar water heater

#### **Features**

- ✓ CCTV
- Near amenities
- Sound insulation

- Modern design
- Pressurized water system
- ✓ Thermal insulation

# Gallery



















# Floor plans