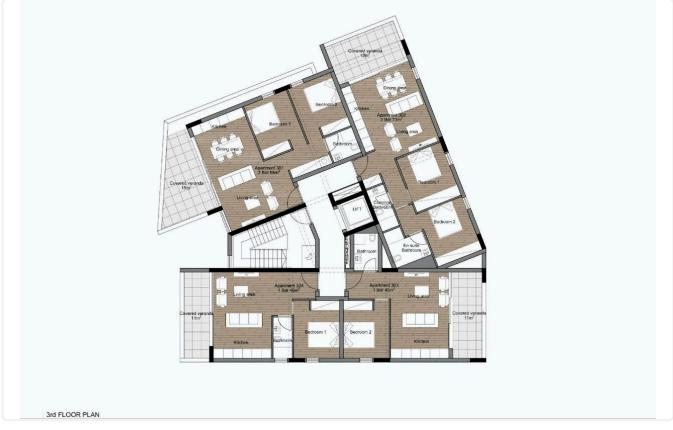

Reference 8013

1 Bed Apartment in Katholiki, Limassol

€242,000 +VAT

Katholiki, Limassol

1 Bedroom

1 Bathroom 45 m<sup>2</sup> Covered

## Description

- •1 bedroom
- •1 W/C
- •Internal Area 45m2
- •Covered Veranda 11m2
- •Covered Parking
- •Energy Efficiency "A"

Covered veranda 11 m<sup>2</sup> Parking spaces 1 Energy efficiency rating Α Year of Construction 2026 Off plan Status





### **Facilities**

- ✓ Aircondition · Provision
- Parking · Covered
- Storage

- ✓ Heating · Provision
- Elevator
- Solar water heater

#### **Features**

- ✓ CCTV
- Near amenities
- Sound insulation

- Modern design
- Pressurized water system
- ✓ Thermal insulation

# Gallery



















# Floor plans