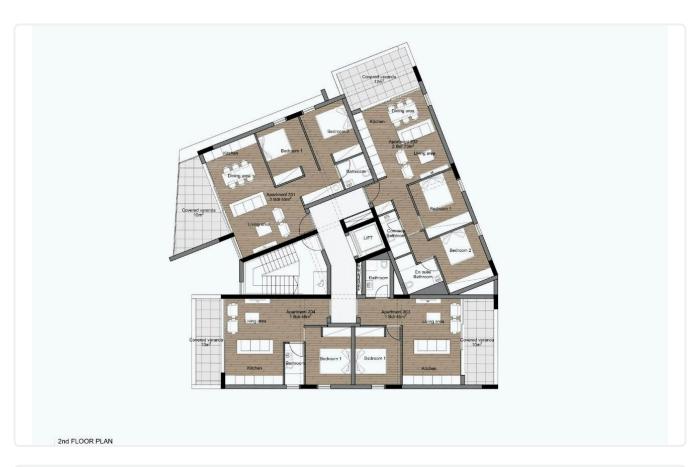

Reference 8013

1 Bed Apartment in Katholiki, Limassol

€242,000 +VAT

Katholiki, Limassol

1 Bedroom

1 Bathroom 45 m<sup>2</sup> Covered

## Description

- •1 bedroom
- •1 W/C
- •Internal Area 45m2
- •Covered Veranda 11m2
- •Covered Parking
- •Energy Efficiency "A"

Covered veranda 11 m<sup>2</sup> Parking spaces 1 Energy efficiency rating Α Year of Construction 2026 Off plan Status





### **Facilities**

- ✓ Aircondition · Provision
- Parking · Covered
- Storage

- ✓ Heating · Provision
- Elevator
- Solar water heater

#### **Features**

- ✓ CCTV
- Near amenities
- Sound insulation

- Modern design
- Pressurized water system
- ✓ Thermal insulation

# Gallery



















# Floor plans