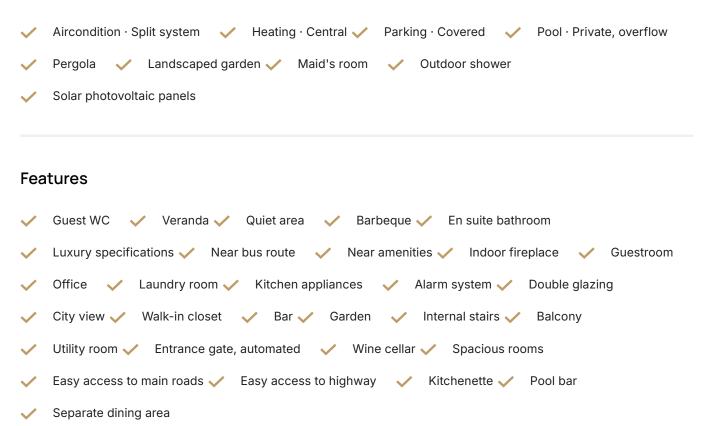

? Key Features:

?? Spacious 2550 sqm plot, offering ample space to build additional structures due to the high-density zoning?? Expansive 750 sqm interior, including covered verandas (556 sqm main house plus 61 sqm covered kiosk area)

?? Inviting overflow pool and impressive mature gardens, beautifully landscaped with trees and lush greenery

?? Separate 107 sqm guest house and maid quarters

?? Beautifully designed organized barbecue area and outdoor spaces

?? Impressive guest toilet on the ground floor

?? Relaxing separate living area with high wooden ceilings and a cozy fireplace

?? Elegant stone decor throughout the home, adding a rustic yet refined touch

?? Luxurious chandeliers throughout, enhancing the sophisticated ambiance

?? Spacious solid wood kitchen

?? Huge office on the ground floor

?? Luxurious master suite and three additional spacious bedrooms

?? Family bathroom and a laundry area on the first floor

?? Cellar room, photovoltaic system, and a top-tier alarm system

?? Covered parking for two cars with automatic electric doors

? This extraordinary mansion offers the perfect combination of luxury, space, and potential for future development. Ideal for large families or anyone seeking a truly unique property in a prime location.