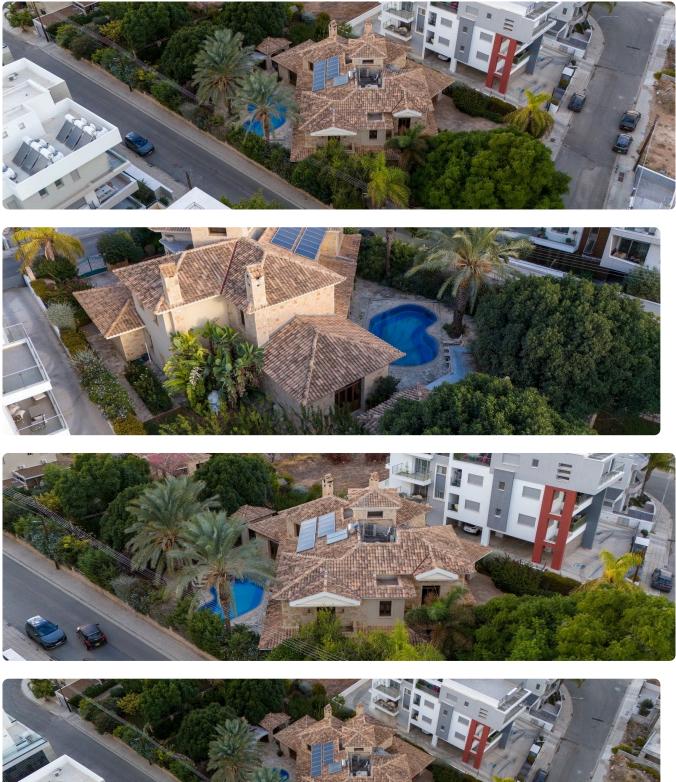

? Key Features:

?? Spacious 2550 sqm plot, offering ample space to build additional structures due to the high-density zoning?? Expansive 750 sqm interior, including covered verandas (556 sqm main house plus 61 sqm covered kiosk area)

?? Family bathroom and a laundry area on the first floor

?? Cellar room, photovoltaic system, and a top-tier alarm system

?? Covered parking for two cars with automatic electric doors

? This extraordinary mansion offers the perfect combination of luxury, space, and potential for future development. Ideal for large families or anyone seeking a truly unique property in a prime location.