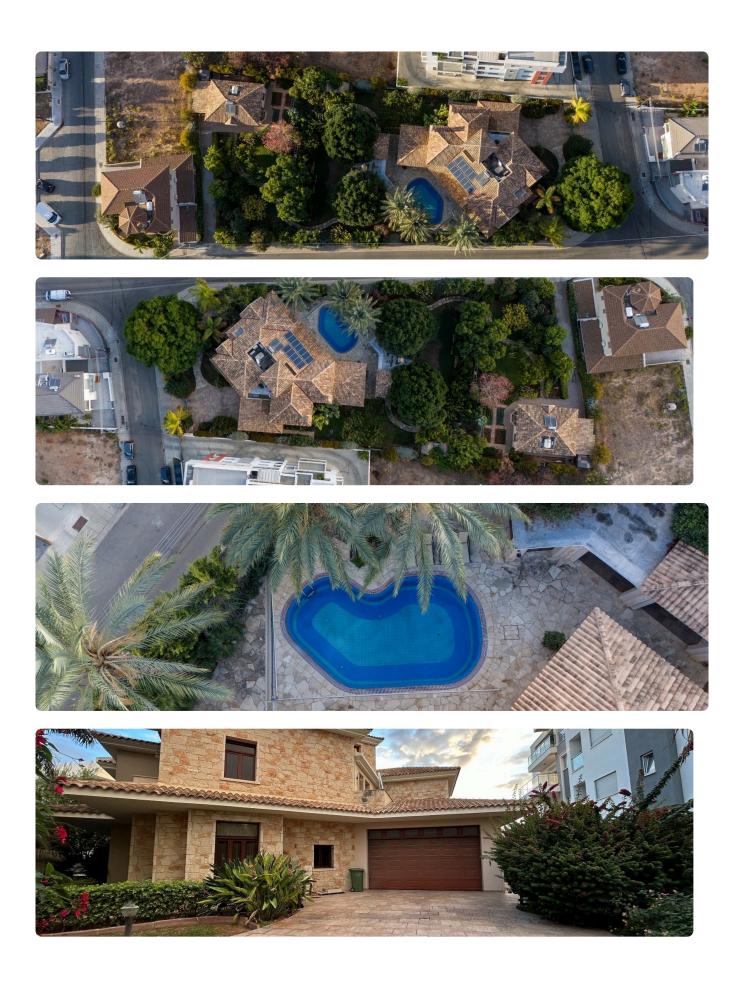

? Key Features:

?? Spacious 2550 sqm plot, offering ample space to build additional structures due to the high-density zoning?? Expansive 750 sqm interior, including covered verandas (556 sqm main house plus 61 sqm covered kiosk area)

?? Inviting overflow pool and impressive mature gardens, beautifully landscaped with trees and lush greenery

?? Separate 107 sqm guest house and maid quarters

?? Beautifully designed organized barbecue area and outdoor spaces

?? Family bathroom and a laundry area on the first floor

?? Cellar room, photovoltaic system, and a top-tier alarm system

?? Covered parking for two cars with automatic electric doors

? This extraordinary mansion offers the perfect combination of luxury, space, and potential for future development. Ideal for large families or anyone seeking a truly unique property in a prime location.