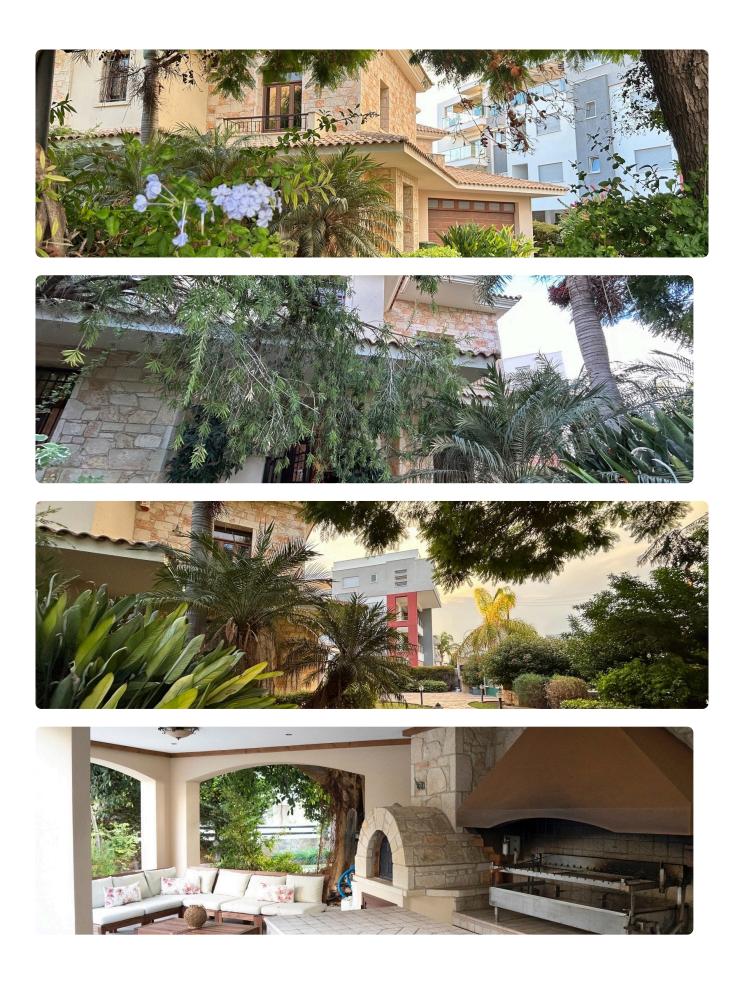

?? Inviting overflow pool and impressive mature gardens, beautifully landscaped with trees and lush greenery

?? Separate 107 sqm guest house and maid quarters

?? Beautifully designed organized barbecue area and outdoor spaces

?? Impressive guest toilet on the ground floor

?? Relaxing separate living area with high wooden ceilings and a cozy fireplace

?? Elegant stone decor throughout the home, adding a rustic yet refined touch

?? Luxurious chandeliers throughout, enhancing the sophisticated ambiance

?? Spacious solid wood kitchen

?? Huge office on the ground floor

?? Luxurious master suite and three additional spacious bedrooms