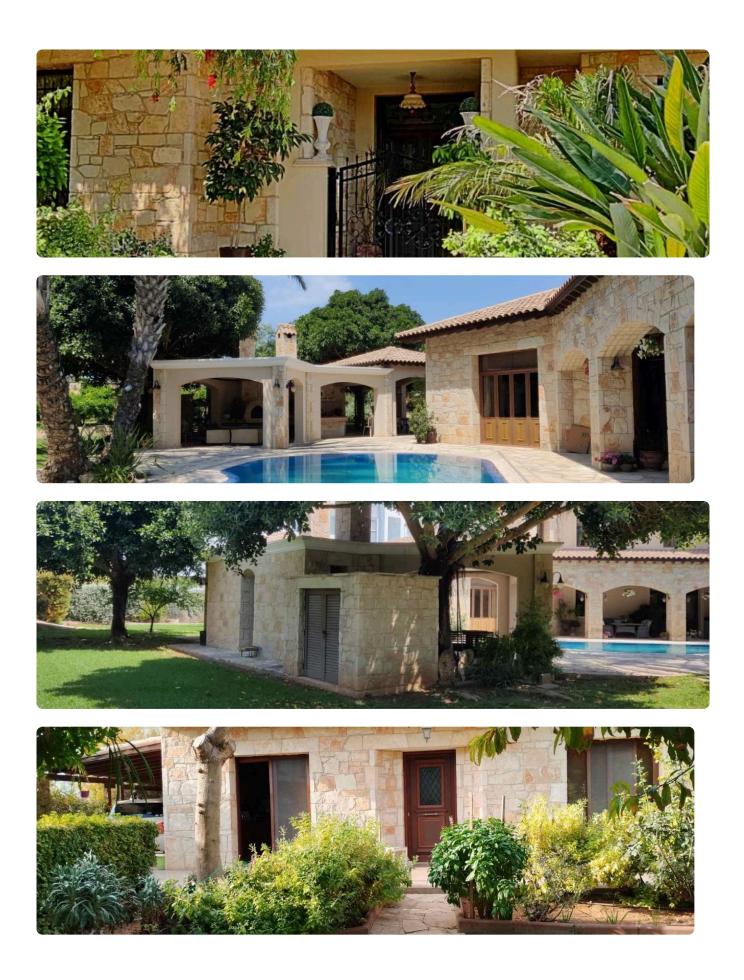

## Description

? For Sale | Exceptional Mansion with Expansion Potential and Luxurious Features

? Location: Ypsonas, Limassol

Discover this breathtaking, one-of-a-kind mansion, perfectly situated in a serene Ypsonas neighborhood. Conveniently located near the highway, My Mall of Limassol, and City of Dreams, this stunning property offers both tranquility and easy access to all essential amenities.

?? Inviting overflow pool and impressive mature gardens, beautifully landscaped with trees and lush greenery

?? Separate 107 sqm guest house and maid quarters

?? Beautifully designed organized barbecue area and outdoor spaces

?? Impressive guest toilet on the ground floor

?? Relaxing separate living area with high wooden ceilings and a cozy fireplace

?? Elegant stone decor throughout the home, adding a rustic yet refined touch