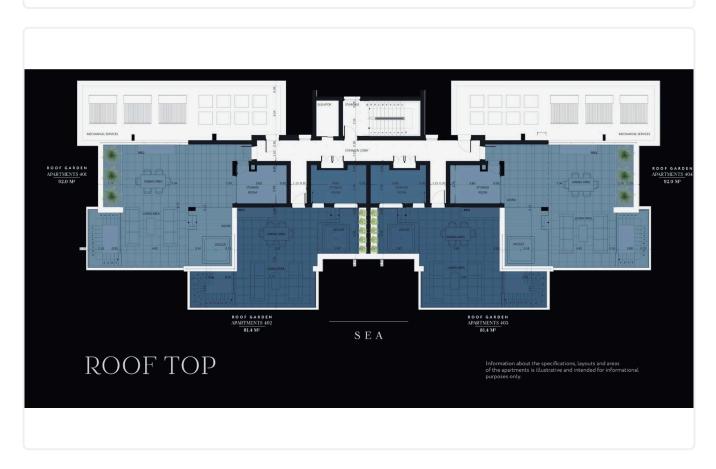

li> <li>Covered Veranda 29m2</li> <li>Covered Parking</li> <li>Storage</li> <li>Close to several amenities</li> <li>Close to the Sea</li> </ul> | Covered veranda29 m²Parking spaces1Energy efficiency<br>ratingAStatusUnder<br>construction |  |

•Communal swimming pool

**K**-**DIS** 

ESTATES





## Facilities

Aircondition · Split system
 Parking · Covered
 Storage
 Heating · Provision
 Pool · Communal
 Solar water heater

## Features

- Ceramic tiles Veranda CCTV Modern design Near amenities Near bus route Indoor Fireplace Double glazing  $\checkmark$ Pressurized water system Balcony  $\checkmark$ Fitted wardrobes Entrance gate Elevated Easy access to main roads ~ / Easy access to highway Sound insulation
- Thermal insulation

## Gallery

















## Floor plans