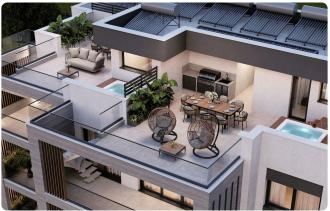

>2 W/C</li> <li>Internal Area 115.60m2</li> <li>Covered Veranda 29m2</li> <li>Covered Parking</li> <li>Storage</li> <li>Close to several amenities</li> <li>Close to the Sea</li> </ul> | Covered veranda29 m²Parking spaces1Energy efficiency<br>ratingAStatusUnder<br>construction |  |

•Communal swimming pool

**K**-**DIS** 

ESTATES





## Facilities

Aircondition · Split system
 Parking · Covered
 Storage
 Heating · Provision
 Pool · Communal
 Solar water heater

## Features

- Ceramic tiles Veranda CCTV Modern design Near amenities Near bus route Indoor Fireplace Double glazing  $\checkmark$ Pressurized water system Balcony  $\checkmark$ Fitted wardrobes Entrance gate Elevated Easy access to main roads ~ / Easy access to highway Sound insulation
- Thermal insulation

## Gallery

















## Floor plans