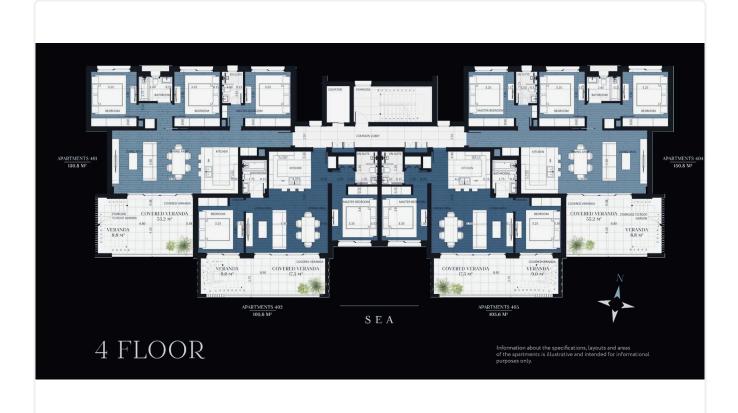

</li> <li>Covered Veranda 29m2</li> <li>Covered Parking</li> <li>Storage</li> <li>Close to several amenities</li> <li>Close to the Sea</li> </ul> | Covered veranda29 m²Parking spaces1Energy efficiency<br>ratingAStatusUnder<br>construction |  |

•Communal swimming pool

**K**-**DIS** 

ESTATES





## Facilities

Aircondition · Split system
 Parking · Covered
 Storage
 Heating · Provision
 Pool · Communal
 Solar water heater

## Features

- Ceramic tiles Veranda CCTV Modern design Near amenities Near bus route Indoor Fireplace Double glazing  $\checkmark$ Pressurized water system Balcony  $\checkmark$ Fitted wardrobes Entrance gate Elevated Easy access to main roads ~ / Easy access to highway Sound insulation
- Thermal insulation

## Gallery

















## Floor plans