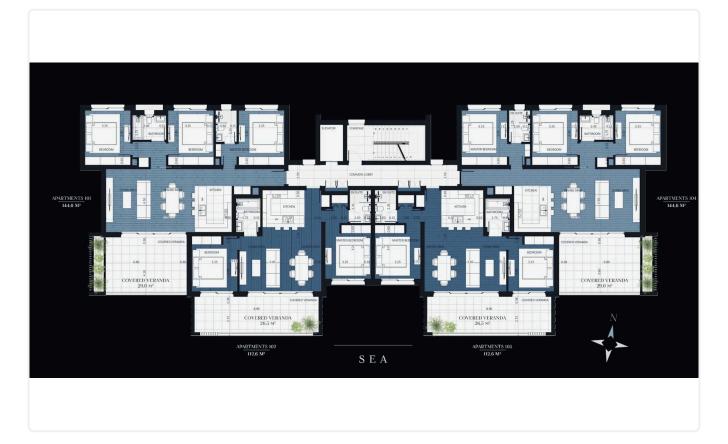

Reference 7985

| 3 Bed Apartment in Germasogeia, Limass                                                                                                                                                                                                   | sol €766,380 +vat                                                                          |  |
|------------------------------------------------------------------------------------------------------------------------------------------------------------------------------------------------------------------------------------------|--------------------------------------------------------------------------------------------|--|
| Germasogia, Limassol                                                                                                                                                                                                                     | 3 Bedrooms 2 Bathrooms 115.6 m <sup>2</sup> Covered                                        |  |
| <ul> <li>Description</li> <li>3 bedrooms</li> <li>2 W/C</li> <li>Internal Area 115.60m2</li> <li>Covered Veranda 29m2</li> <li>Covered Parking</li> <li>Storage</li> <li>Close to several amenities</li> <li>Close to the Sea</li> </ul> | Covered veranda29 m²Parking spaces1Energy efficiency<br>ratingAStatusUnder<br>construction |  |

## Floor plans