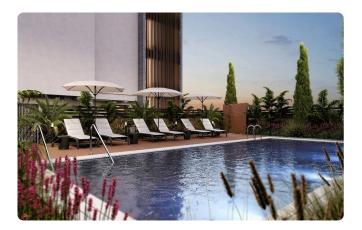

li>2 W/C</li> <li>Internal Area 115.60m2</li> <li>Covered Veranda 29m2</li> <li>Covered Parking</li> <li>Storage</li> <li>Close to several amenities</li> <li>Close to the Sea</li> </ul> | Covered veranda29 m²Parking spaces1Energy efficiency<br>ratingAStatusUnder<br>construction |  |

•Communal swimming pool

**K**-**DIS** 

ESTATES





## Facilities

Aircondition · Split system
 Parking · Covered
 Storage
 Heating · Provision
 Pool · Communal
 Solar water heater

## Features

- Ceramic tiles Veranda CCTV Modern design Near amenities Near bus route Indoor Fireplace Double glazing  $\checkmark$ Pressurized water system Balcony  $\checkmark$ Fitted wardrobes Entrance gate Elevated Easy access to main roads ~ / Easy access to highway Sound insulation
- Thermal insulation

## Gallery

















## Floor plans