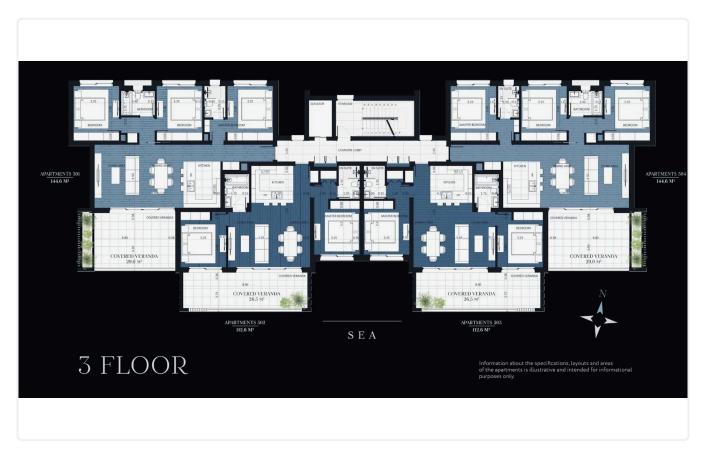

5.60m2</li> <li>Covered Veranda 29m2</li> <li>Covered Parking</li> <li>Storage</li> <li>Close to several amenities</li> <li>Close to the Sea</li> </ul> | Covered veranda29 m²Parking spaces1Energy efficiency<br>ratingAStatusUnder<br>construction |  |

•Communal swimming pool

**K**-**DIS** 

ESTATES





## Facilities

Aircondition · Split system
 Parking · Covered
 Storage
 Heating · Provision
 Pool · Communal
 Solar water heater

## Features

- Ceramic tiles Veranda CCTV Modern design Near amenities Near bus route Indoor Fireplace Double glazing  $\checkmark$ Pressurized water system Balcony  $\checkmark$ Fitted wardrobes Entrance gate Elevated Easy access to main roads ~ / Easy access to highway Sound insulation
- Thermal insulation

## Gallery

















## Floor plans