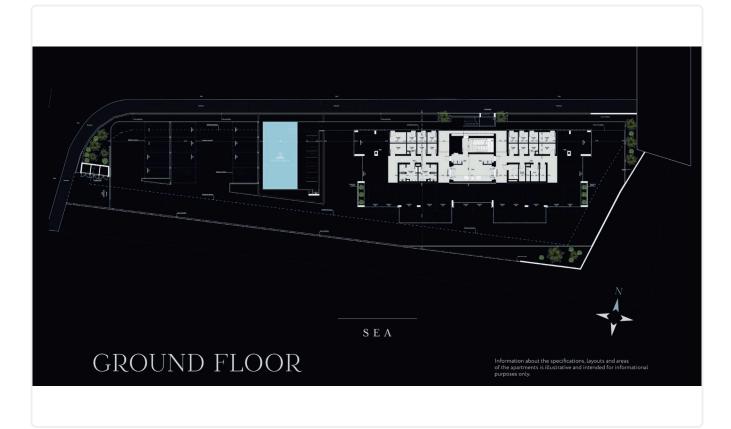

al Area 115.60m2</li> <li>Covered Veranda 29m2</li> <li>Covered Parking</li> <li>Storage</li> <li>Close to several amenities</li> <li>Close to the Sea</li> </ul> | Covered veranda29 m²Parking spaces1Energy efficiency<br>ratingAStatusUnder<br>construction |  |

•Communal swimming pool

**K**-**DIS** 

ESTATES





## Facilities

Aircondition · Split system
 Parking · Covered
 Storage
 Heating · Provision
 Pool · Communal
 Solar water heater

## Features

- Ceramic tiles Veranda CCTV Modern design Near amenities Near bus route Indoor Fireplace Double glazing  $\checkmark$ Pressurized water system Balcony  $\checkmark$ Fitted wardrobes Entrance gate Elevated Easy access to main roads ~ / Easy access to highway Sound insulation
- Thermal insulation

## Gallery

















## Floor plans