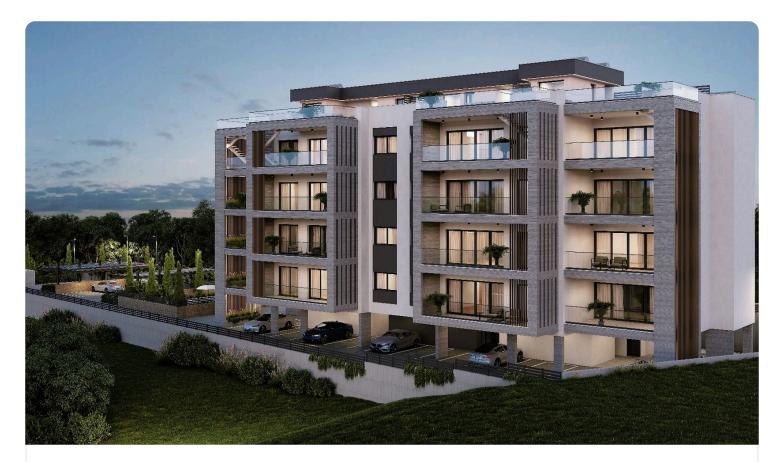

Reference 7985

| 3 Bed Apartment in Germasogeia, Limass                                                                                                                                                                                                   | sol €766,380 +vat                                                                          |  |
|------------------------------------------------------------------------------------------------------------------------------------------------------------------------------------------------------------------------------------------|--------------------------------------------------------------------------------------------|--|
| Germasogia, Limassol                                                                                                                                                                                                                     | 3 Bedrooms 2 Bathrooms 115.6 m <sup>2</sup> Covered                                        |  |
| <ul> <li>Description</li> <li>3 bedrooms</li> <li>2 W/C</li> <li>Internal Area 115.60m2</li> <li>Covered Veranda 29m2</li> <li>Covered Parking</li> <li>Storage</li> <li>Close to several amenities</li> <li>Close to the Sea</li> </ul> | Covered veranda29 m²Parking spaces1Energy efficiency<br>ratingAStatusUnder<br>construction |  |