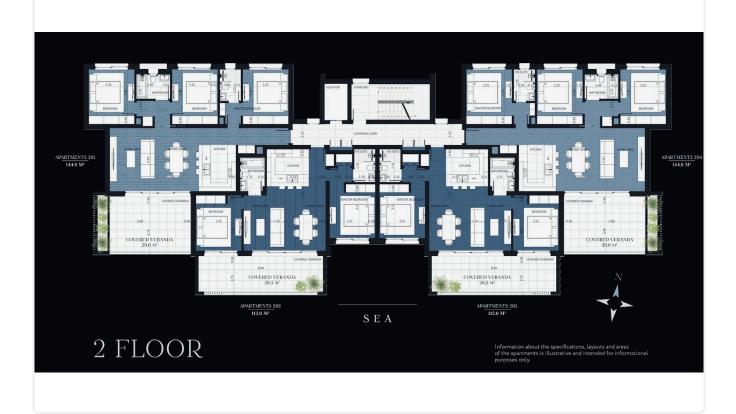

Reference 7985

| 3 Bed Apartment in Germasogeia, Limass                                                                                                                                                                                                   | sol €766,380 +vat                                                                          |  |
|------------------------------------------------------------------------------------------------------------------------------------------------------------------------------------------------------------------------------------------|--------------------------------------------------------------------------------------------|--|
| Germasogia, Limassol                                                                                                                                                                                                                     | 3 Bedrooms 2 Bathrooms 115.6 m <sup>2</sup> Covered                                        |  |
| <ul> <li>Description</li> <li>3 bedrooms</li> <li>2 W/C</li> <li>Internal Area 115.60m2</li> <li>Covered Veranda 29m2</li> <li>Covered Parking</li> <li>Storage</li> <li>Close to several amenities</li> <li>Close to the Sea</li> </ul> | Covered veranda29 m²Parking spaces1Energy efficiency<br>ratingAStatusUnder<br>construction |  |

## Floor plans