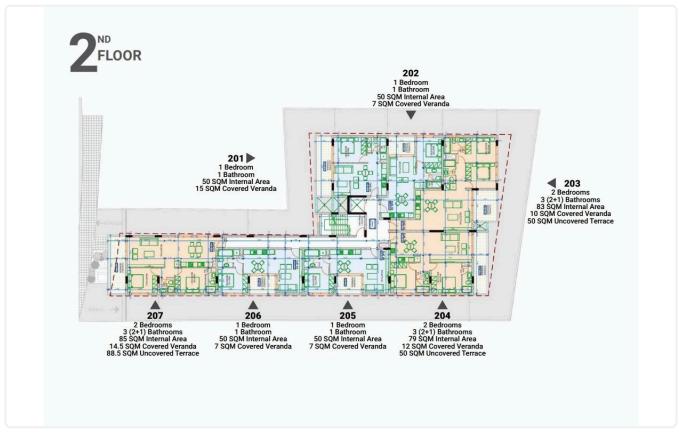

Reference 7934

2 Bed Penthouse with roof garden in Livadia, Larnaca

€240,000 +VAT

Livadia, Larnaca 2 Bedrooms 3 Bathrooms 83 m<sup>2</sup> Covered

### Description

- •2 bedrooms
- •3 W/C
- •Internal Area 83m2
- •Covered Veranda 10m2
- •Roof Garden 50m2
- Covered Parking
- Storage
- •Few minutes from the New Marina & Port

Covered veranda10 m²Roof garden50 m²Parking spaces1Energy efficiency ratingAYear of Construction2026StatusOff plan