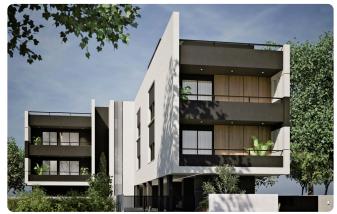

Reference 7934

2 Bed Penthouse with roof garden in Livadia, Larnaca

€240,000 +VAT

Livadia, Larnaca 2 Bedrooms 3 Bathrooms 83 m<sup>2</sup> Covered

### Description

- •2 bedrooms
- •3 W/C
- •Internal Area 83m2
- •Covered Veranda 10m2
- •Roof Garden 50m2
- Covered Parking
- Storage
- •Few minutes from the New Marina & Port

Covered veranda10 m²Roof garden50 m²Parking spaces1Energy efficiency ratingAYear of Construction2026StatusOff plan