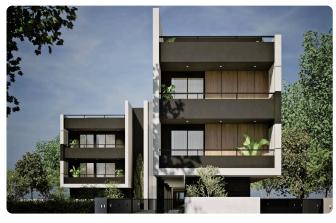

Reference 7934

2 Bed Penthouse with roof garden in Livadia, Larnaca

€240,000 +VAT

Livadia, Larnaca 2 Bedrooms 3 Bathrooms 83 m<sup>2</sup> Covered

### Description

- •2 bedrooms
- •3 W/C
- •Internal Area 83m2
- •Covered Veranda 10m2
- •Roof Garden 50m2
- Covered Parking
- Storage
- •Few minutes from the New Marina & Port

Covered veranda10 m²Roof garden50 m²Parking spaces1Energy efficiency ratingAYear of Construction2026StatusOff plan