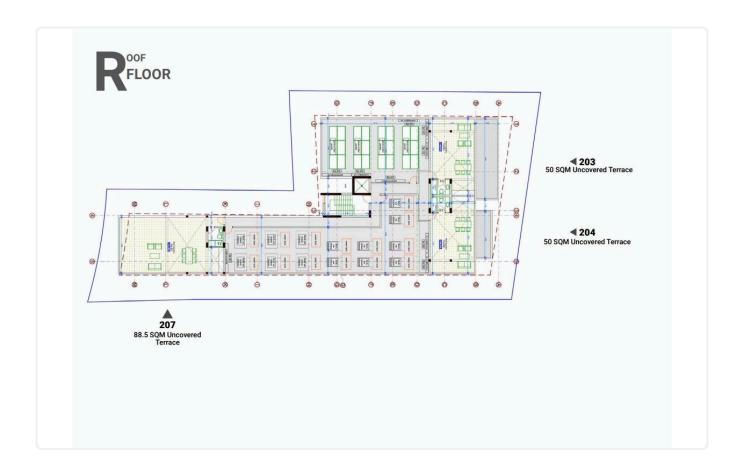

### Description

- •2 bedrooms
- •3 W/C
- •Internal Area 83m2
- •Covered Veranda 10m2
- •Roof Garden 50m2
- Covered Parking
- Storage
- •Few minutes from the New Marina & Port

Covered veranda10 m²Roof garden50 m²Parking spaces1Energy efficiency ratingAYear of Construction2026StatusOff plan