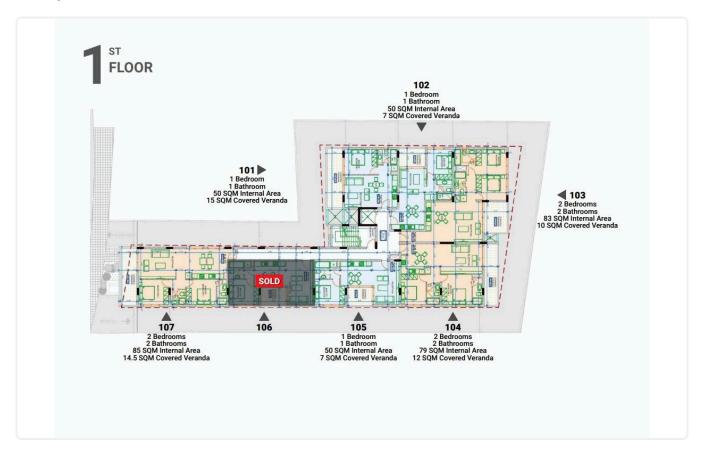

Reference 7934

2 Bed Penthouse with roof garden in Livadia, Larnaca

€240,000 +VAT

Livadia, Larnaca 2 Bedrooms 3 Bathrooms 83 m<sup>2</sup> Covered

### Description

- •2 bedrooms
- •3 W/C
- •Internal Area 83m2
- •Covered Veranda 10m2
- •Roof Garden 50m2
- Covered Parking
- Storage
- •Few minutes from the New Marina & Port

Covered veranda10 m²Roof garden50 m²Parking spaces1Energy efficiency ratingAYear of Construction2026StatusOff plan