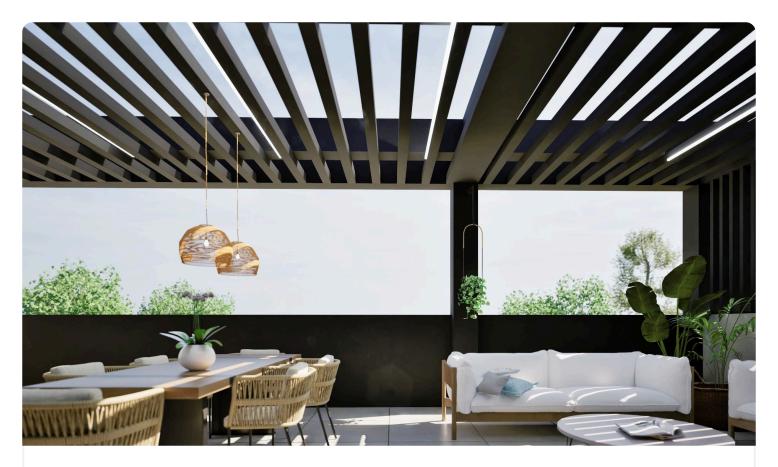

### Description

- •2 bedrooms
- •3 W/C
- •Internal Area 83m2
- •Covered Veranda 10m2
- •Roof Garden 50m2
- Covered Parking
- Storage
- •Few minutes from the New Marina & Port

Covered veranda10 m²Roof garden50 m²Parking spaces1Energy efficiency ratingAYear of Construction2026StatusOff plan

#### **Features**

- Veranda
- Near amenities
- Open plan

- Modern design
- Roof Garden