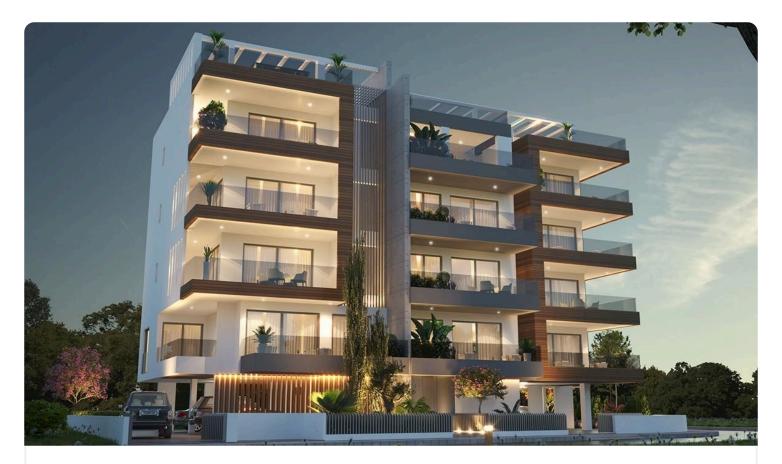

## 2 Bed Apartment close to Kennedy's Avenue

## €315,000 +VAT

| Nicosia Center, Nicosia                                                                                                                 | 2 Bedrooms 2 Bathrooms 92 m <sup>2</sup> Covered |  |
|-----------------------------------------------------------------------------------------------------------------------------------------|--------------------------------------------------|--|
| Description                                                                                                                             |                                                  |  |
|                                                                                                                                         | Covered veranda 27 m <sup>2</sup>                |  |
|                                                                                                                                         | Parking spaces 1                                 |  |
| <ul> <li>♦Internal Area 92m2</li> <li>♦Covered Verandas 27m2</li> <li>♦Energy Efficiency "A"</li> </ul>                                 | Energy efficiency A rating                       |  |
| <ul> <li>Photovoltaics</li> <li>Air conditioner supply &amp; installation for each room</li> </ul>                                      | Year of <b>2025</b> Construction                 |  |
| <ul> <li>Electric rolling shutters at the bedrooms</li> <li>Provision for underfloor heating for each apartment with Heating</li> </ul> | at Status Under construction                     |  |