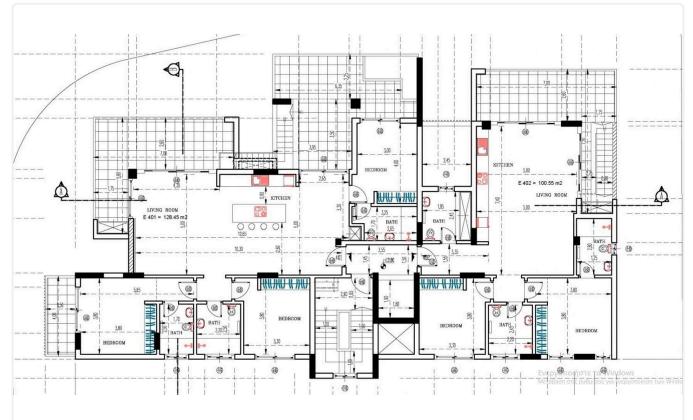

| Parking spaces 1                                 |  |
| <ul> <li>♦Internal Area 92m2</li> <li>♦Covered Verandas 27m2</li> <li>♦Energy Efficiency "A"</li> </ul>                                 | Energy efficiency A rating                       |  |
| <ul> <li>Photovoltaics</li> <li>Air conditioner supply &amp; installation for each room</li> </ul>                                      | Year of <b>2025</b> Construction                 |  |
| <ul> <li>Electric rolling shutters at the bedrooms</li> <li>Provision for underfloor heating for each apartment with Heating</li> </ul> | at Status Under construction                     |  |



Pump



## Facilities



Gallery

Thermal insulation



















## Floor plans