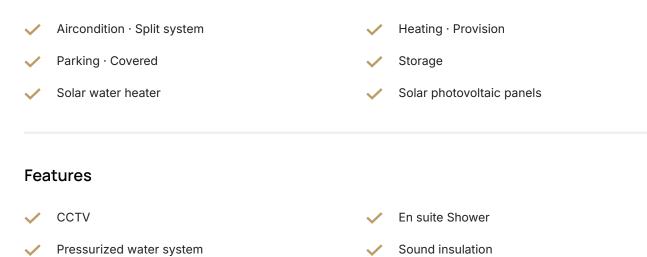

| Parking spaces 1                                 |  |
| <ul> <li>♦Internal Area 92m2</li> <li>♦Covered Verandas 27m2</li> <li>♦Energy Efficiency "A"</li> </ul>                                 | Energy efficiency A rating                       |  |
| <ul> <li>Photovoltaics</li> <li>Air conditioner supply &amp; installation for each room</li> </ul>                                      | Year of <b>2025</b> Construction                 |  |
| <ul> <li>Electric rolling shutters at the bedrooms</li> <li>Provision for underfloor heating for each apartment with Heating</li> </ul> | at Status Under construction                     |  |



Pump



## Facilities



Gallery

Thermal insulation



















## Floor plans