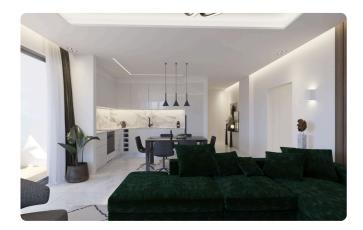

| Parking spaces 1                                 |  |
| <ul> <li>♦Internal Area 92m2</li> <li>♦Covered Verandas 27m2</li> <li>♦Energy Efficiency "A"</li> </ul>                                 | Energy efficiency A rating                       |  |
| <ul> <li>Photovoltaics</li> <li>Air conditioner supply &amp; installation for each room</li> </ul>                                      | Year of <b>2025</b> Construction                 |  |
| <ul> <li>Electric rolling shutters at the bedrooms</li> <li>Provision for underfloor heating for each apartment with Heating</li> </ul> | at Status Under construction                     |  |



Pump



## Facilities



Gallery

Thermal insulation



















## Floor plans