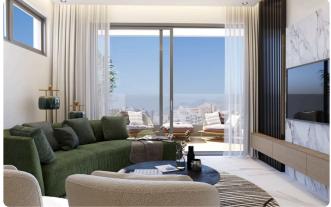

## €315,000 +VAT

| Nicosia Center, Nicosia                                                                                                                 | 2 Bedrooms 2 Bathrooms 92 m <sup>2</sup> Covered |  |
|-----------------------------------------------------------------------------------------------------------------------------------------|--------------------------------------------------|--|
| Description                                                                                                                             |                                                  |  |
|                                                                                                                                         | Covered veranda 27 m <sup>2</sup>                |  |
|                                                                                                                                         | Parking spaces 1                                 |  |
| <ul> <li>♦Internal Area 92m2</li> <li>♦Covered Verandas 27m2</li> <li>♦Energy Efficiency "A"</li> </ul>                                 | Energy efficiency A rating                       |  |
| <ul> <li>Photovoltaics</li> <li>Air conditioner supply &amp; installation for each room</li> </ul>                                      | Year of <b>2025</b> Construction                 |  |
| <ul> <li>Electric rolling shutters at the bedrooms</li> <li>Provision for underfloor heating for each apartment with Heating</li> </ul> | at Status Under construction                     |  |