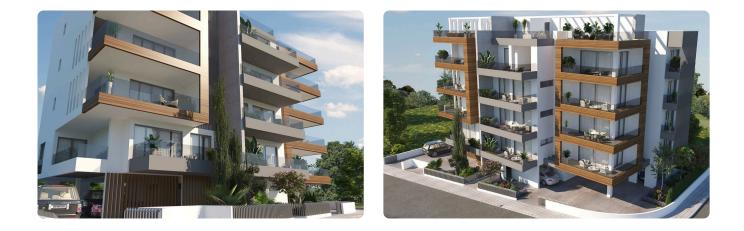

| Parking spaces 1                                 |  |
| <ul> <li>♦Internal Area 92m2</li> <li>♦Covered Verandas 27m2</li> <li>♦Energy Efficiency "A"</li> </ul>                                 | Energy efficiency A rating                       |  |
| <ul> <li>Photovoltaics</li> <li>Air conditioner supply &amp; installation for each room</li> </ul>                                      | Year of <b>2025</b> Construction                 |  |
| <ul> <li>Electric rolling shutters at the bedrooms</li> <li>Provision for underfloor heating for each apartment with Heating</li> </ul> | at Status Under construction                     |  |



Pump



## Facilities



Gallery

Thermal insulation



















## Floor plans