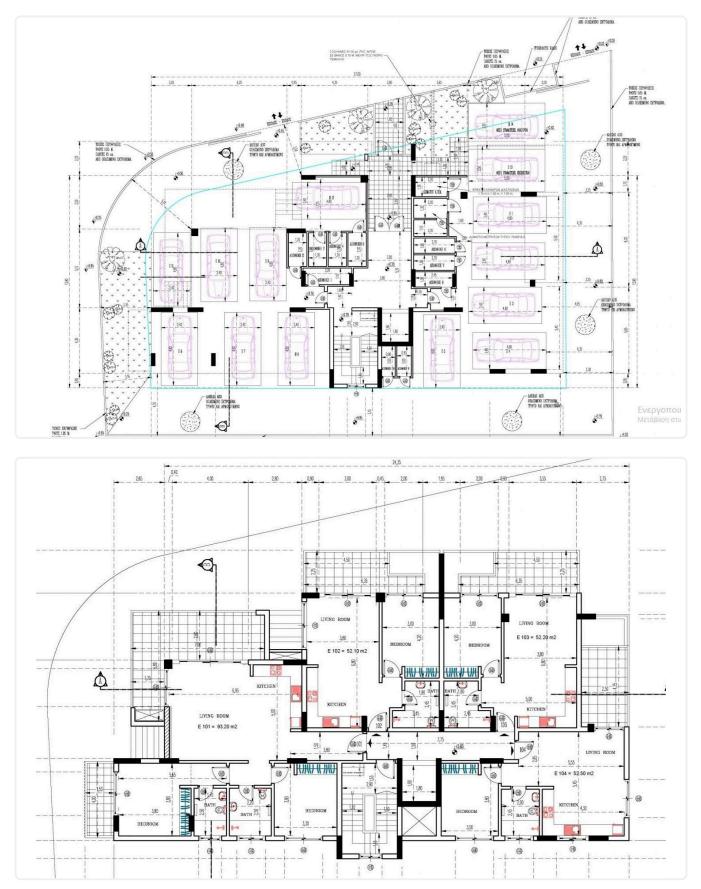

| Parking spaces 1                                 |  |
| <ul> <li>♦Internal Area 92m2</li> <li>♦Covered Verandas 27m2</li> <li>♦Energy Efficiency "A"</li> </ul>                                 | Energy efficiency A rating                       |  |
| <ul> <li>Photovoltaics</li> <li>Air conditioner supply &amp; installation for each room</li> </ul>                                      | Year of <b>2025</b> Construction                 |  |
| <ul> <li>Electric rolling shutters at the bedrooms</li> <li>Provision for underfloor heating for each apartment with Heating</li> </ul> | at Status Under construction                     |  |



Pump



## Facilities



Gallery

Thermal insulation



















## Floor plans