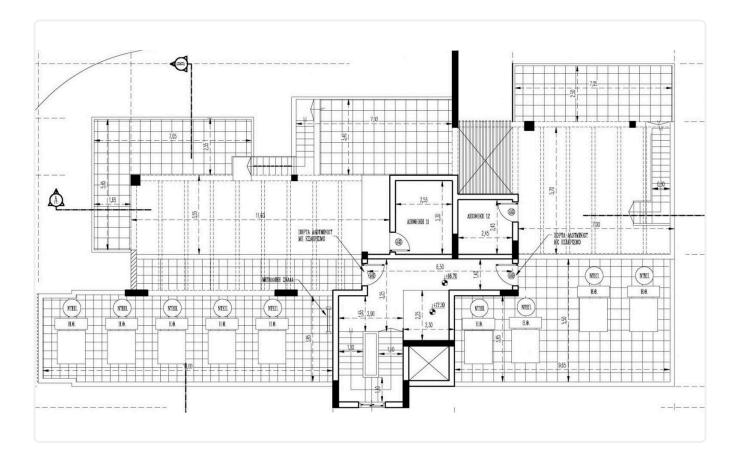

| Parking spaces 1                                 |  |
| <ul> <li>♦Internal Area 92m2</li> <li>♦Covered Verandas 27m2</li> <li>♦Energy Efficiency "A"</li> </ul>                                 | Energy efficiency A rating                       |  |
| <ul> <li>Photovoltaics</li> <li>Air conditioner supply &amp; installation for each room</li> </ul>                                      | Year of <b>2025</b> Construction                 |  |
| <ul> <li>Electric rolling shutters at the bedrooms</li> <li>Provision for underfloor heating for each apartment with Heating</li> </ul> | at Status Under construction                     |  |



Pump



## Facilities



Gallery

Thermal insulation



















## Floor plans