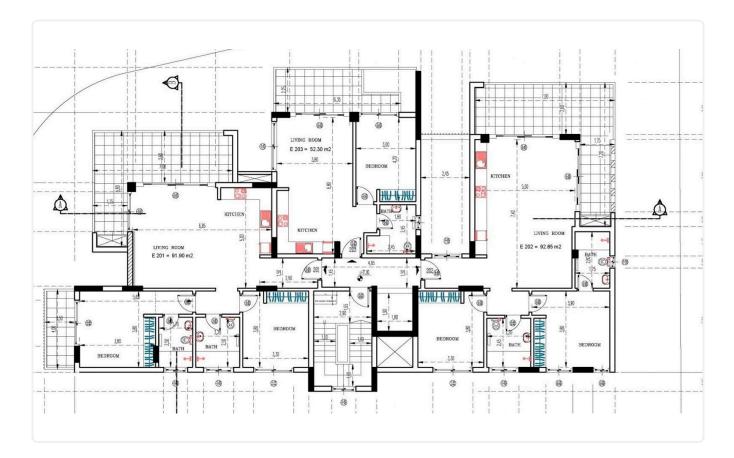

| Parking spaces 1                                 |  |
| <ul> <li>♦Internal Area 92m2</li> <li>♦Covered Verandas 27m2</li> <li>♦Energy Efficiency "A"</li> </ul>                                 | Energy efficiency A rating                       |  |
| <ul> <li>Photovoltaics</li> <li>Air conditioner supply &amp; installation for each room</li> </ul>                                      | Year of <b>2025</b> Construction                 |  |
| <ul> <li>Electric rolling shutters at the bedrooms</li> <li>Provision for underfloor heating for each apartment with Heating</li> </ul> | at Status Under construction                     |  |



Pump



## Facilities



Gallery

Thermal insulation



















## Floor plans