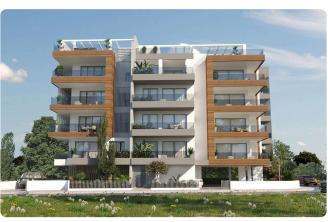

## 2 Bed Apartment close to Kennedy's Avenue

## €315,000 +VAT

| Nicosia Center, Nicosia                                                                                                                 | 2 Bedrooms 2 Bathrooms 92 m <sup>2</sup> Covered |  |
|-----------------------------------------------------------------------------------------------------------------------------------------|--------------------------------------------------|--|
| Description                                                                                                                             |                                                  |  |
|                                                                                                                                         | Covered veranda 27 m <sup>2</sup>                |  |
|                                                                                                                                         | Parking spaces 1                                 |  |
| <ul> <li>♦Internal Area 92m2</li> <li>♦Covered Verandas 27m2</li> <li>♦Energy Efficiency "A"</li> </ul>                                 | Energy efficiency A rating                       |  |
| <ul> <li>Photovoltaics</li> <li>Air conditioner supply &amp; installation for each room</li> </ul>                                      | Year of <b>2025</b> Construction                 |  |
| <ul> <li>Electric rolling shutters at the bedrooms</li> <li>Provision for underfloor heating for each apartment with Heating</li> </ul> | at Status Under construction                     |  |