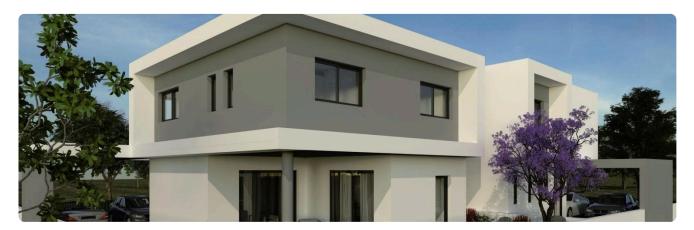

Reference 7870

4 Bed Semi-Detached House in Latsia

€450,000 +VAT

Latsia, Nicosia

4 Bedrooms

4 Bathrooms

202 m<sup>2</sup> Covered

# Description

- •4 bedrooms
- •4 W/C
- •Internal Area 202m2
- •Covered Verandas 18m2
- •Covered Parking
- •Energy Efficiency "A"

Covered veranda 18 m²

Parking spaces 2

Energy efficiency rating A

Year of construction 2025

### **Features**

- ✓ Guest WC
  ✓ Veranda
  ✓ Ground floor bedroom
  ✓ Ceramic tiles
  ✓ En suite bathroom
- ✓ Modern design ✓ Near amenities ✓ Double glazing ✓ Internal stairs
- ✓ Combined kitchen and dining area ✓ Easy access to highway