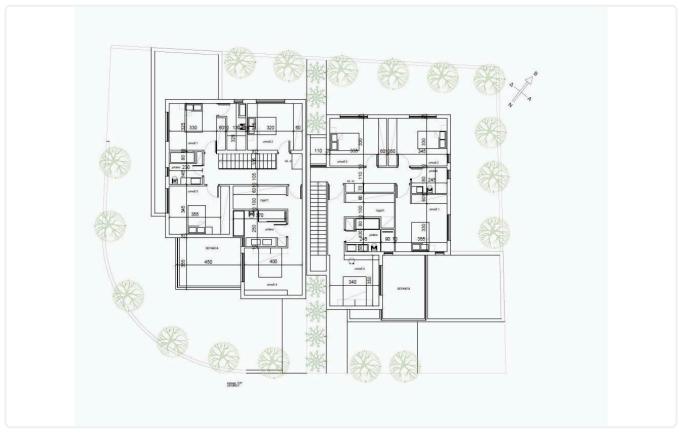

# Floor plans

# Description

- •4 bedrooms
- •4 W/C
- •Internal Area 202m2
- •Covered Verandas 18m2
- •Covered Parking
- •Energy Efficiency "A"

Covered veranda 18 m²

Parking spaces 2

Energy efficiency rating A

Year of construction 2025