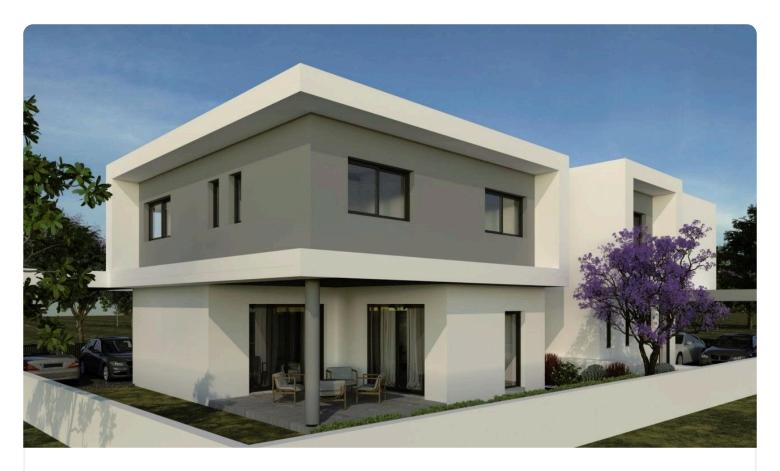

Reference 7870

4 Bed Semi-Detached House in Latsia

€450,000 +VAT

Latsia, Nicosia

4 Bedrooms

4 Bathrooms

202 m<sup>2</sup> Covered

# Description

- •4 bedrooms
- •4 W/C
- •Internal Area 202m2
- •Covered Verandas 18m2
- •Covered Parking
- •Energy Efficiency "A"

Covered veranda 18 m²

Parking spaces 2

Energy efficiency rating A

Year of construction 2025

### **Features**

- ✓ Guest WC
  ✓ Veranda
  ✓ Ground floor bedroom
  ✓ Ceramic tiles
  ✓ En suite bathroom
- ✓ Modern design ✓ Near amenities ✓ Double glazing ✓ Internal stairs
- ✓ Combined kitchen and dining area ✓ Easy access to highway