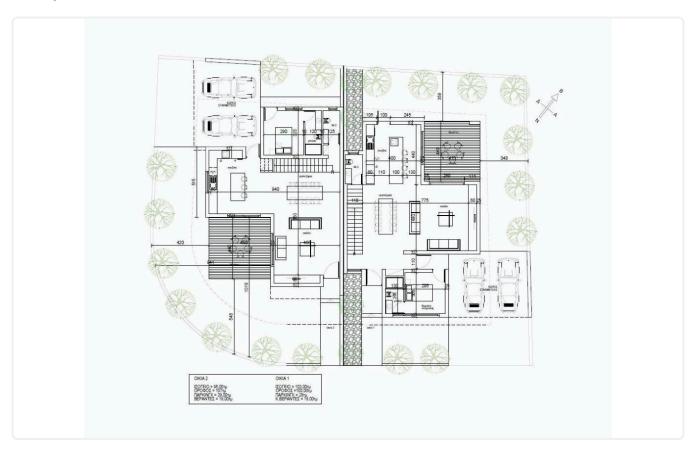

# Floor plans

# Description

- •4 bedrooms
- •4 W/C
- •Internal Area 202m2
- •Covered Verandas 18m2
- •Covered Parking
- •Energy Efficiency "A"

Covered veranda 18 m²

Parking spaces 2

Energy efficiency rating A

Year of construction 2025