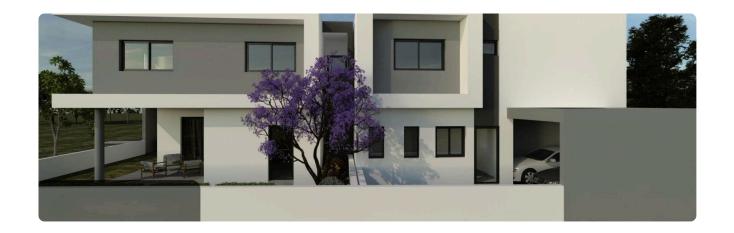

Reference 7870

4 Bed Semi-Detached House in Latsia

€450,000 +VAT

Latsia, Nicosia

4 Bedrooms

4 Bathrooms

202 m<sup>2</sup> Covered

# Description

- •4 bedrooms
- •4 W/C
- •Internal Area 202m2
- •Covered Verandas 18m2
- •Covered Parking
- •Energy Efficiency "A"

Covered veranda 18 m²

Parking spaces 2

Energy efficiency rating A

Year of construction 2025

### **Features**

- ✓ Guest WC
  ✓ Veranda
  ✓ Ground floor bedroom
  ✓ Ceramic tiles
  ✓ En suite bathroom
- ✓ Modern design ✓ Near amenities ✓ Double glazing ✓ Internal stairs
- ✓ Combined kitchen and dining area ✓ Easy access to highway