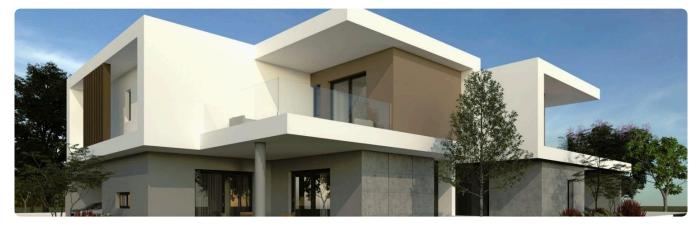

Reference 7870

4 Bed Semi-Detached House in Latsia

€450,000 +VAT

Latsia, Nicosia

4 Bedrooms

4 Bathrooms

202 m<sup>2</sup> Covered

# Description

- •4 bedrooms
- •4 W/C
- •Internal Area 202m2
- •Covered Verandas 18m2
- •Covered Parking
- •Energy Efficiency "A"

Covered veranda 18 m²

Parking spaces 2

Energy efficiency rating A

Year of construction 2025

### **Features**

- ✓ Guest WC
  ✓ Veranda
  ✓ Ground floor bedroom
  ✓ Ceramic tiles
  ✓ En suite bathroom
- ✓ Modern design ✓ Near amenities ✓ Double glazing ✓ Internal stairs
- ✓ Combined kitchen and dining area ✓ Easy access to highway