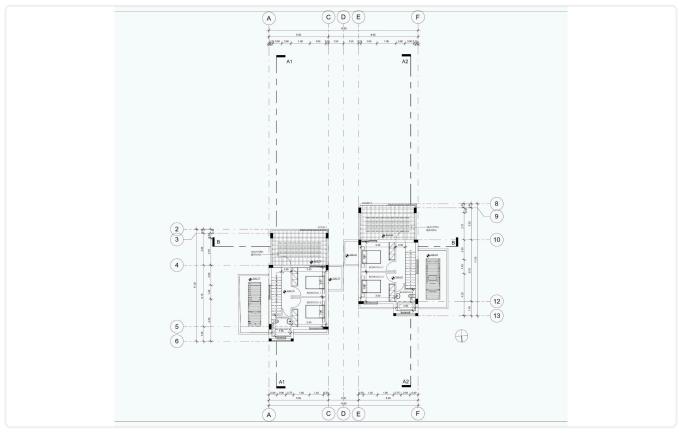

ed House in Prastio, Limassol

€355,000 +VAT

Prastio, Limassol

3 Bedrooms

3 Bathrooms

230 m<sup>2</sup> Covered

# Description

- •3 bedrooms
- •3 W/C
- •Covered Areas 230m2
- •Living Area 142m2
- •Plot Area 340m2
- •Covered Parking
- •A/C
- •Home Appliances
- Photovoltaic Panels
- •Energy Efficiency "A"

Plot 340 m<sup>2</sup>

Parking spaces 1

Energy efficiency rating A

Year of 2026

construction

Status Under

construction





### **Facilities**

✓ Aircondition · Split system ✓ Parking · Covered ✓ Solar photovoltaic panels

### **Features**

- ✓ Veranda ✓ Parquet flooring ✓ Ceramic tiles ✓ Modern design ✓ Panoramic view
- Kitchen appliances 
  Open plan
  Garden 
  Internal stairs
- Combined kitchen and dining area 
  Thermal insulation

# Gallery















# Floor plans