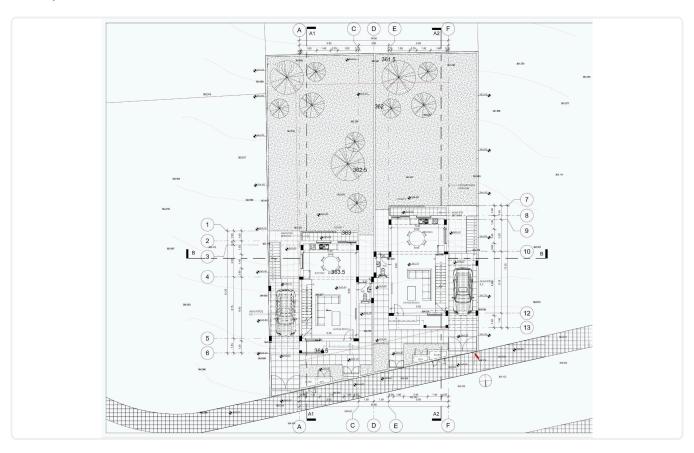

ched House in Prastio, Limassol

€355,000 +VAT

Prastio, Limassol

3 Bedrooms

3 Bathrooms

230 m<sup>2</sup> Covered

# Description

- •3 bedrooms
- •3 W/C
- •Covered Areas 230m2
- •Living Area 142m2
- •Plot Area 340m2
- •Covered Parking
- •A/C
- •Home Appliances
- Photovoltaic Panels
- •Energy Efficiency "A"

Plot 340 m<sup>2</sup>

Parking spaces 1

Energy efficiency rating A

Year of 2026

construction

Status Under

construction





### **Facilities**

✓ Aircondition · Split system ✓ Parking · Covered ✓ Solar photovoltaic panels

### **Features**

- ✓ Veranda ✓ Parquet flooring ✓ Ceramic tiles ✓ Modern design ✓ Panoramic view
- Kitchen appliances 
  Open plan
  Garden 
  Internal stairs
- Combined kitchen and dining area 
  Thermal insulation

# Gallery















# Floor plans