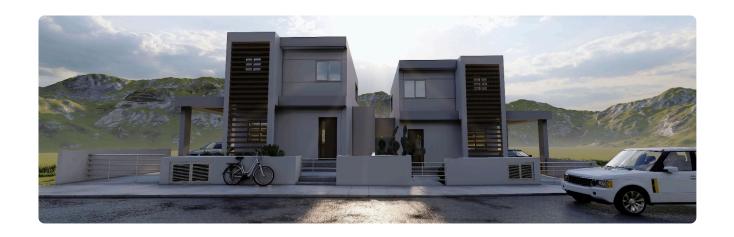

ence 7791

3 Bed Detached House in Prastio, Limassol

€355,000 +VAT

Prastio, Limassol

3 Bedrooms

3 Bathrooms

230 m<sup>2</sup> Covered

# Description

- •3 bedrooms
- •3 W/C
- •Covered Areas 230m2
- •Living Area 142m2
- •Plot Area 340m2
- •Covered Parking
- •A/C
- •Home Appliances
- Photovoltaic Panels
- •Energy Efficiency "A"

Plot 340 m<sup>2</sup>

Parking spaces 1

Energy efficiency rating A

Year of 2026

construction

Status Under

construction





### **Facilities**

✓ Aircondition · Split system ✓ Parking · Covered ✓ Solar photovoltaic panels

### **Features**

- ✓ Veranda ✓ Parquet flooring ✓ Ceramic tiles ✓ Modern design ✓ Panoramic view
- Kitchen appliances 
  Open plan
  Garden 
  Internal stairs
- Combined kitchen and dining area 
  Thermal insulation

# Gallery















# Floor plans