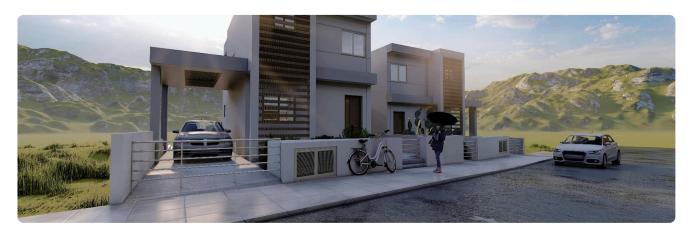

Reference 7791

3 Bed Detached House in Prastio, Limassol

€355,000 +VAT

Prastio, Limassol

3 Bedrooms

3 Bathrooms

230 m<sup>2</sup> Covered

# Description

- •3 bedrooms
- •3 W/C
- •Covered Areas 230m2
- •Living Area 142m2
- •Plot Area 340m2
- •Covered Parking
- •A/C
- •Home Appliances
- Photovoltaic Panels
- •Energy Efficiency "A"

Plot 340 m<sup>2</sup>

Parking spaces 1

Energy efficiency rating A

Year of 2026

construction

Status Under

construction





### **Facilities**

✓ Aircondition · Split system ✓ Parking · Covered ✓ Solar photovoltaic panels

### **Features**

- ✓ Veranda ✓ Parquet flooring ✓ Ceramic tiles ✓ Modern design ✓ Panoramic view
- Kitchen appliances 
  Open plan
  Garden 
  Internal stairs
- Combined kitchen and dining area 
  Thermal insulation

# Gallery















# Floor plans