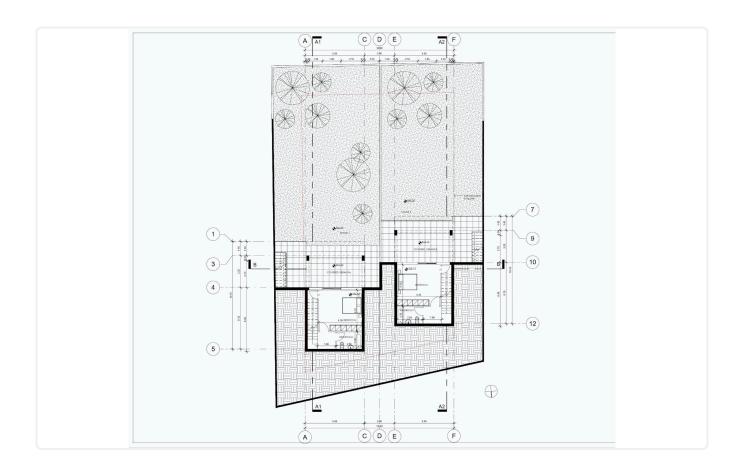

se in Prastio, Limassol

€355,000 +VAT

Prastio, Limassol

3 Bedrooms

3 Bathrooms

230 m<sup>2</sup> Covered

# Description

- •3 bedrooms
- •3 W/C
- •Covered Areas 230m2
- •Living Area 142m2
- •Plot Area 340m2
- •Covered Parking
- •A/C
- •Home Appliances
- Photovoltaic Panels
- •Energy Efficiency "A"

Plot 340 m<sup>2</sup>

Parking spaces 1

Energy efficiency rating A

Year of 2026

construction

Status Under

construction





### **Facilities**

✓ Aircondition · Split system ✓ Parking · Covered ✓ Solar photovoltaic panels

### **Features**

- ✓ Veranda ✓ Parquet flooring ✓ Ceramic tiles ✓ Modern design ✓ Panoramic view
- Kitchen appliances 
  Open plan
  Garden 
  Internal stairs
- Combined kitchen and dining area 
  Thermal insulation

# Gallery















# Floor plans