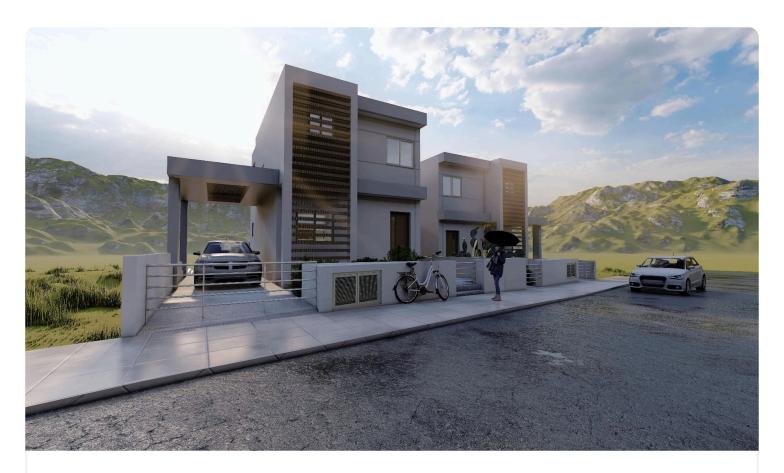

Reference 7791

3 Bed Detached House in Prastio, Limassol

€355,000 +VAT

Prastio, Limassol

3 Bedrooms

3 Bathrooms

230 m<sup>2</sup> Covered

# Description

- •3 bedrooms
- •3 W/C
- •Covered Areas 230m2
- •Living Area 142m2
- •Plot Area 340m2
- •Covered Parking
- •A/C
- •Home Appliances
- Photovoltaic Panels
- •Energy Efficiency "A"

Plot 340 m<sup>2</sup>

# Gallery