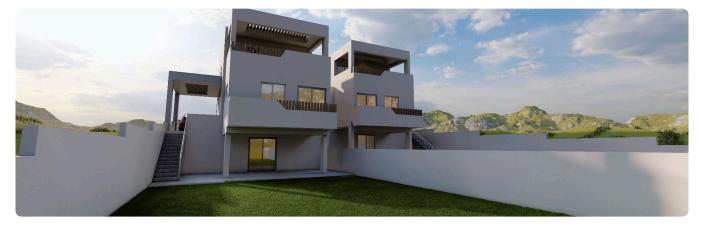

Reference 7791

3 Bed Detached House in Prastio, Limassol

€355,000 +VAT

Prastio, Limassol

3 Bedrooms

3 Bathrooms

230 m<sup>2</sup> Covered

# Description

- •3 bedrooms
- •3 W/C
- •Covered Areas 230m2
- •Living Area 142m2
- •Plot Area 340m2
- •Covered Parking
- •A/C
- •Home Appliances
- Photovoltaic Panels
- •Energy Efficiency "A"

Plot 340 m<sup>2</sup>

Parking spaces 1

Energy efficiency rating A

Year of 2026

construction

Status Under

construction





### **Facilities**

✓ Aircondition · Split system ✓ Parking · Covered ✓ Solar photovoltaic panels

### **Features**

- ✓ Veranda ✓ Parquet flooring ✓ Ceramic tiles ✓ Modern design ✓ Panoramic view
- Kitchen appliances 
  Open plan
  Garden 
  Internal stairs
- Combined kitchen and dining area 
  Thermal insulation

# Gallery















# Floor plans