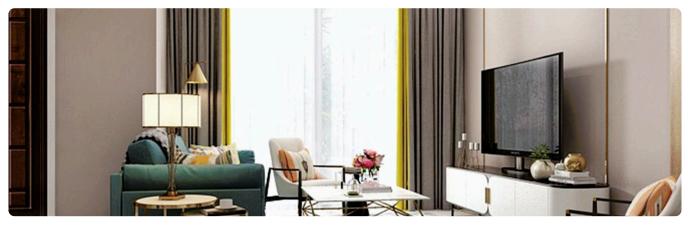

imassol | 3 Bedrooms | 3 Bathrooms | 240 m <sup>2</sup> Covered |
|-------------------|------------|-------------|----------------------------|
|                   |            |             |                            |

| •3 bedrooms |
|-------------|
|-------------|

- •3 W/C
- •Covered Area 240m2
- •Living Area 162m2
- •Plot Area 170m2
- Covered Parking
- •Energy Efficiency ''A''
- Photovoltaic Panels
- •A/C
- •Home Appliances

| Plot                     | 170 m²                |
|--------------------------|-----------------------|
| Parking spaces           | 1                     |
| Energy efficiency rating | А                     |
| Year of<br>construction  | 2026                  |
| Status                   | Under<br>construction |





#### Facilities



### Gallery



























# Floor plans