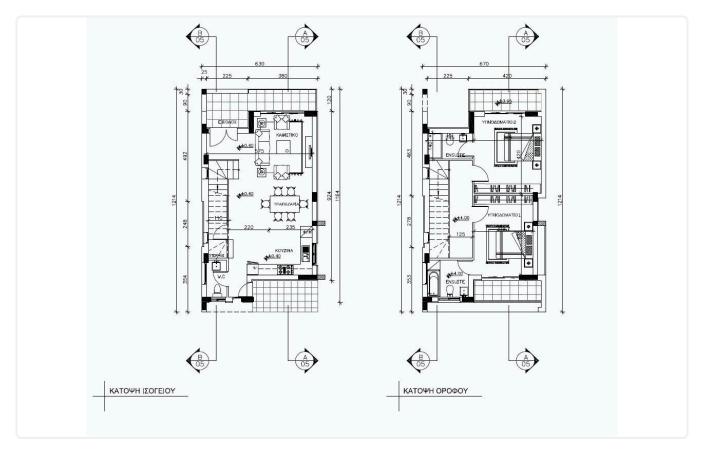

s | 240 m <sup>2</sup> Covered |
|-------------------|------------|-------------|----------------------------|
|                   |            |             |                            |

| •3 bedrooms |
|-------------|
|-------------|

- •3 W/C
- •Covered Area 240m2
- •Living Area 162m2
- •Plot Area 170m2
- Covered Parking
- •Energy Efficiency ''A''
- Photovoltaic Panels
- •A/C
- •Home Appliances

| Plot                     | 170 m²                |
|--------------------------|-----------------------|
| Parking spaces           | 1                     |
| Energy efficiency rating | А                     |
| Year of<br>construction  | 2026                  |
| Status                   | Under<br>construction |





#### Facilities



### Gallery



























# Floor plans