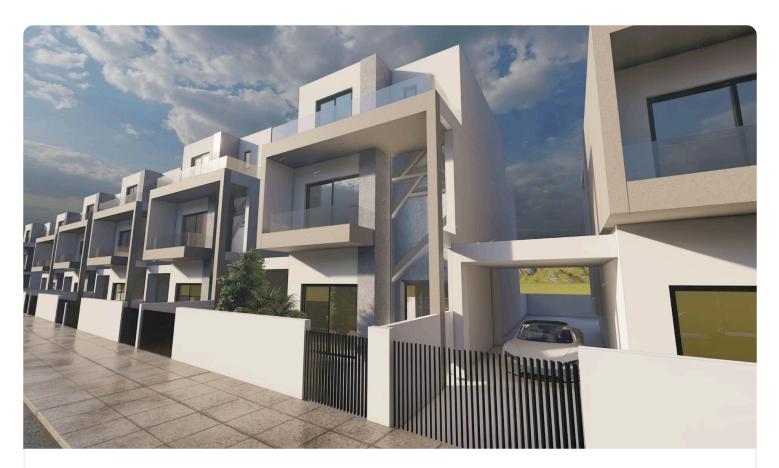

# 3 Bed Detached House in Ypsoupoli, Limassol

# €500,000 +VAT

| Ypsonas, Limassol | 3 Bedrooms | 3 Bathrooms | 240 m <sup>2</sup> Covered |
|-------------------|------------|-------------|----------------------------|
|                   |            |             |                            |

| •3 bedrooms |
|-------------|
|-------------|

- •3 W/C
- •Covered Area 240m2
- •Living Area 162m2
- •Plot Area 170m2
- Covered Parking
- •Energy Efficiency ''A''
- Photovoltaic Panels
- •A/C
- •Home Appliances