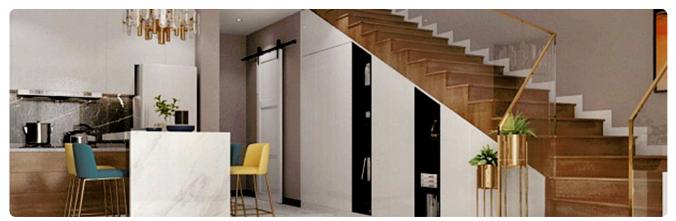

assol | 3 Bedrooms | 3 Bathrooms | 240 m <sup>2</sup> Covered |
|-------------------|------------|-------------|----------------------------|
|                   |            |             |                            |

| •3 bedrooms |
|-------------|
|-------------|

- •3 W/C
- •Covered Area 240m2
- •Living Area 162m2
- •Plot Area 170m2
- Covered Parking
- •Energy Efficiency ''A''
- Photovoltaic Panels
- •A/C
- •Home Appliances

| Plot                     | 170 m²                |
|--------------------------|-----------------------|
| Parking spaces           | 1                     |
| Energy efficiency rating | А                     |
| Year of<br>construction  | 2026                  |
| Status                   | Under<br>construction |





#### Facilities



### Gallery



























# Floor plans