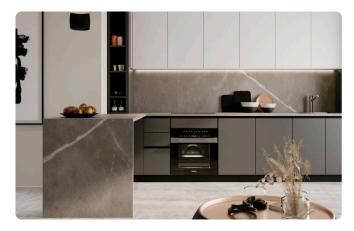

Reference 7784

| Studio Penthouse in Aglantzia                                                                                                                      | €100,000 +vat                                                                             |  |
|----------------------------------------------------------------------------------------------------------------------------------------------------|-------------------------------------------------------------------------------------------|--|
| Aglantzia, Nicosia                                                                                                                                 | Studio 1 Bathroom 35 m <sup>2</sup> Covered                                               |  |
| Description                                                                                                                                        | Parking spaces 1                                                                          |  |
| <ul> <li>From €100.000+VAT</li> <li>Studio</li> <li>1 W/C</li> <li>Internal Area 35m2</li> <li>Covered Veranda</li> <li>Covered Parking</li> </ul> | Energy efficiency<br>rating<br>Status<br>Certificate<br>expected<br>Under<br>construction |  |

•Close to several amenities

## Facilities

| ~            | Parking · Covered | ~            | Elevator                  |
|--------------|-------------------|--------------|---------------------------|
| Features     |                   |              |                           |
| ~            | Veranda           | $\checkmark$ | Quiet Area                |
| ~            | Modern design     | ~            | Near amenities            |
| ~            | Open plan         | $\checkmark$ | Investment opportunity    |
| $\checkmark$ | Spacious rooms    | ~            | Easy access to main roads |
|              |                   |              |                           |