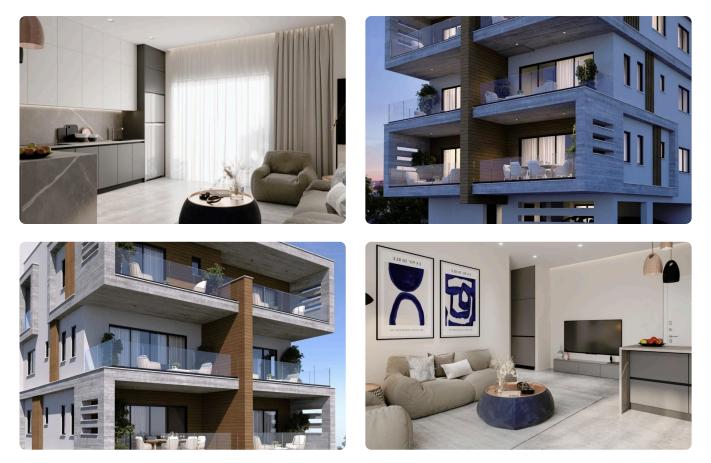

Reference 7784

| Studio Penthouse in Aglantzia                                                                                                                      | €100,000 +vat                                                                             |  |
|----------------------------------------------------------------------------------------------------------------------------------------------------|-------------------------------------------------------------------------------------------|--|
| Aglantzia, Nicosia                                                                                                                                 | Studio 1 Bathroom 35 m <sup>2</sup> Covered                                               |  |
| Description                                                                                                                                        | Parking spaces 1                                                                          |  |
| <ul> <li>From €100.000+VAT</li> <li>Studio</li> <li>1 W/C</li> <li>Internal Area 35m2</li> <li>Covered Veranda</li> <li>Covered Parking</li> </ul> | Energy efficiency<br>rating<br>Status<br>Certificate<br>expected<br>Under<br>construction |  |

•Close to several amenities

## Facilities

| ~            | Parking · Covered | ~            | Elevator                  |
|--------------|-------------------|--------------|---------------------------|
| Features     |                   |              |                           |
| ~            | Veranda           | $\checkmark$ | Quiet Area                |
| ~            | Modern design     | ~            | Near amenities            |
| ~            | Open plan         | $\checkmark$ | Investment opportunity    |
| $\checkmark$ | Spacious rooms    | ~            | Easy access to main roads |
|              |                   |              |                           |

## Gallery