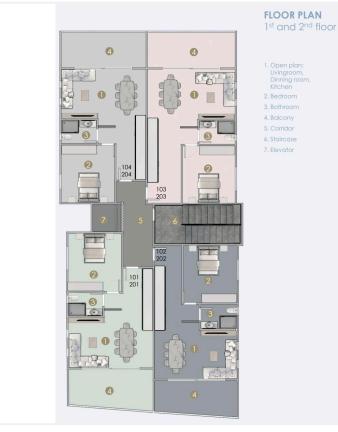

Status<br>Certificate<br>expected<br>Under<br>construction |  |



•Close to several amenities



## Facilities

| ~            | Parking · Covered | ~            | Elevator                  |
|--------------|-------------------|--------------|---------------------------|
| Features     |                   |              |                           |
| ~            | Veranda           | $\checkmark$ | Quiet Area                |
| ~            | Modern design     | ~            | Near amenities            |
| ~            | Open plan         | $\checkmark$ | Investment opportunity    |
| $\checkmark$ | Spacious rooms    | ~            | Easy access to main roads |
|              |                   |              |                           |

## Gallery

















## Floor plans