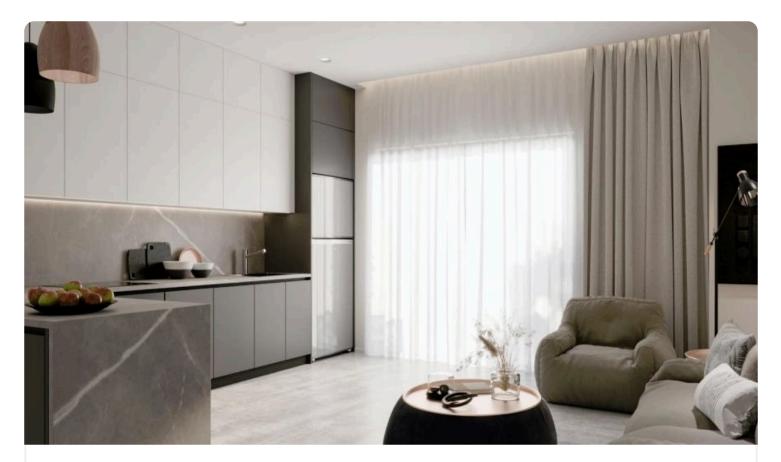

Reference 7784

| Studio Penthouse in Aglantzia                                                                                                                      | €100,000 +vat                                                                             |  |
|----------------------------------------------------------------------------------------------------------------------------------------------------|-------------------------------------------------------------------------------------------|--|
| Aglantzia, Nicosia                                                                                                                                 | Studio 1 Bathroom 35 m <sup>2</sup> Covered                                               |  |
| Description                                                                                                                                        | Parking spaces 1                                                                          |  |
| <ul> <li>From €100.000+VAT</li> <li>Studio</li> <li>1 W/C</li> <li>Internal Area 35m2</li> <li>Covered Veranda</li> <li>Covered Parking</li> </ul> | Energy efficiency<br>rating<br>Status<br>Certificate<br>expected<br>Under<br>construction |  |

•Close to several amenities

## Facilities

| ~            | Parking · Covered | ~            | Elevator                  |
|--------------|-------------------|--------------|---------------------------|
| Features     |                   |              |                           |
| ~            | Veranda           | $\checkmark$ | Quiet Area                |
| ~            | Modern design     | ~            | Near amenities            |
| ~            | Open plan         | $\checkmark$ | Investment opportunity    |
| $\checkmark$ | Spacious rooms    | ~            | Easy access to main roads |
|              |                   |              |                           |