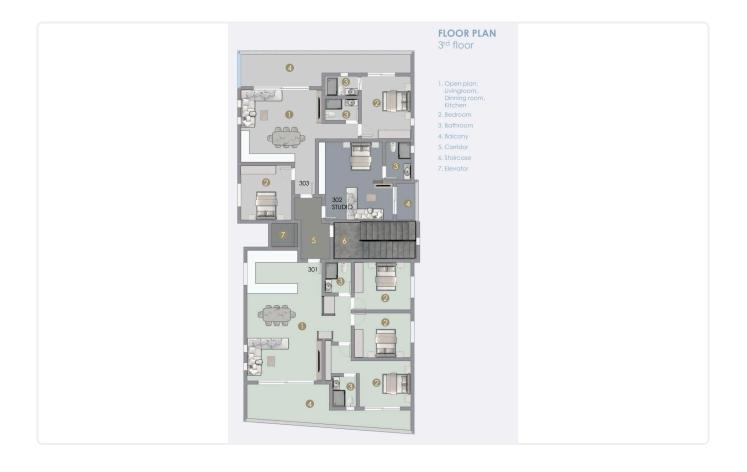

<br>Certificate<br>expected<br>Under<br>construction |  |



•Close to several amenities



## Facilities

| ~            | Parking · Covered | ~            | Elevator                  |
|--------------|-------------------|--------------|---------------------------|
| Features     |                   |              |                           |
| ~            | Veranda           | $\checkmark$ | Quiet Area                |
| ~            | Modern design     | ~            | Near amenities            |
| ~            | Open plan         | $\checkmark$ | Investment opportunity    |
| $\checkmark$ | Spacious rooms    | ~            | Easy access to main roads |
|              |                   |              |                           |

## Gallery

















## Floor plans