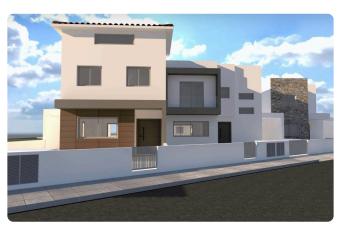

Reference 7778

3 Bed Detatched House in Erimi, Limassol

€420,000 +VAT

Erimi, Limassol

3 Bedrooms

3 Bathrooms 179 m<sup>2</sup> Covered

## Description

- •3 bedrooms
- •3 W/C
- •Internal Area 179m2
- •Covered Verandas 12m2
- •Uncovered Verandas 9m2
- •Plot Area 282m2
- Covered Parking
- Garden

| Plot                     | 282 m²               |
|--------------------------|----------------------|
| Covered veranda          | 12 m²                |
| Uncovered veranda        | 9 m²                 |
| Parking spaces           | 1                    |
| Energy efficiency rating | Certificate expected |
| Year of<br>Construction  | 2026                 |
| Status                   | Under construction   |
| Construction             | Under                |