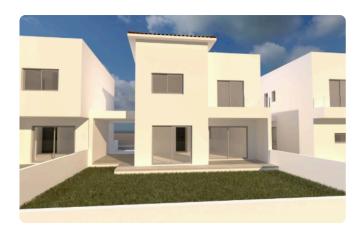

Reference 7778

3 Bed Detatched House in Erimi, Limassol

€420,000 +VAT

Erimi, Limassol

3 Bedrooms

3 Bathrooms 179 m<sup>2</sup> Covered

## Description

- •3 bedrooms
- •3 W/C
- •Internal Area 179m2
- •Covered Verandas 12m2
- •Uncovered Verandas 9m2
- •Plot Area 282m2
- Covered Parking
- Garden

| Plot                     | 282 m²               |
|--------------------------|----------------------|
| Covered veranda          | 12 m²                |
| Uncovered veranda        | 9 m²                 |
| Parking spaces           | 1                    |
| Energy efficiency rating | Certificate expected |
| Year of<br>Construction  | 2026                 |
| Status                   | Under construction   |
| Construction             | Under                |