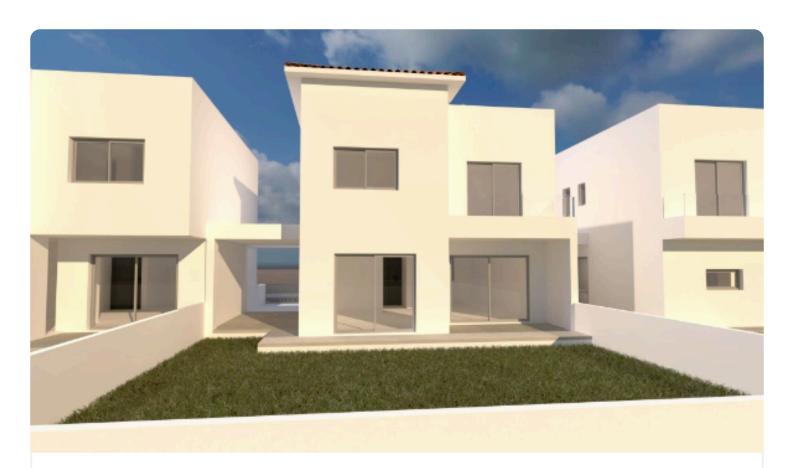

Reference 7778

3 Bed Detatched House in Erimi, Limassol

€420,000 +VAT

Erimi, Limassol

3 Bedrooms

3 Bathrooms 179 m<sup>2</sup> Covered

## Description

- •3 bedrooms
- •3 W/C
- •Internal Area 179m2
- •Covered Verandas 12m2
- •Uncovered Verandas 9m2
- •Plot Area 282m2
- Covered Parking
- Garden

| Plot                     | 282 m²               |
|--------------------------|----------------------|
| Covered veranda          | 12 m²                |
| Uncovered veranda        | 9 m²                 |
| Parking spaces           | 1                    |
| Energy efficiency rating | Certificate expected |
| Year of<br>Construction  | 2026                 |
| Status                   | Under construction   |
| Construction             | Under                |