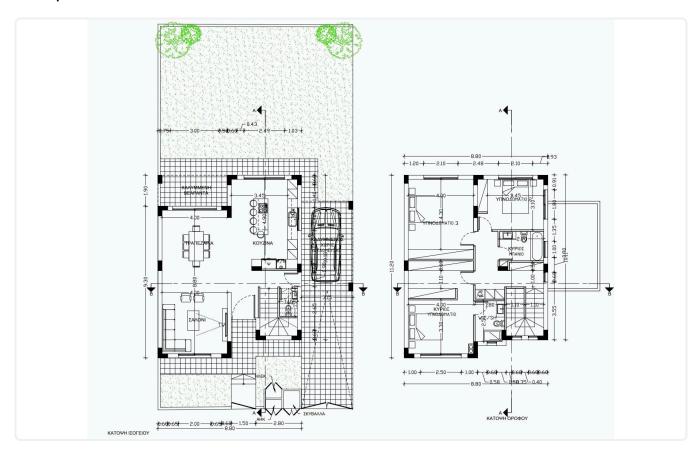

# Floor plans

## Description

- •3 bedrooms
- •3 W/C
- •Internal Area 179m2
- •Covered Verandas 12m2
- •Uncovered Verandas 9m2
- •Plot Area 282m2
- Covered Parking
- Garden

| Plot                     | 282 m²               |
|--------------------------|----------------------|
| Covered veranda          | 12 m²                |
| Uncovered veranda        | 9 m²                 |
| Parking spaces           | 1                    |
| Energy efficiency rating | Certificate expected |
| Year of<br>Construction  | 2026                 |
| Status                   | Under construction   |
| Construction             | Under                |