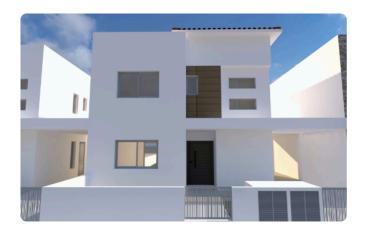

Reference 7778

3 Bed Detatched House in Erimi, Limassol

€420,000 +VAT

Erimi, Limassol

3 Bedrooms

3 Bathrooms 179 m<sup>2</sup> Covered

## Description

- •3 bedrooms
- •3 W/C
- •Internal Area 179m2
- •Covered Verandas 12m2
- •Uncovered Verandas 9m2
- •Plot Area 282m2
- Covered Parking
- Garden

| Plot                     | 282 m²               |
|--------------------------|----------------------|
| Covered veranda          | 12 m²                |
| Uncovered veranda        | 9 m²                 |
| Parking spaces           | 1                    |
| Energy efficiency rating | Certificate expected |
| Year of<br>Construction  | 2026                 |
| Status                   | Under construction   |
| Construction             | Under                |