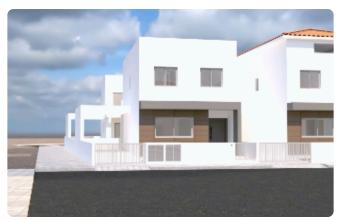

Reference 7778

3 Bed Detatched House in Erimi, Limassol

€420,000 +VAT

Erimi, Limassol

3 Bedrooms

3 Bathrooms 179 m<sup>2</sup> Covered

## Description

- •3 bedrooms
- •3 W/C
- •Internal Area 179m2
- •Covered Verandas 12m2
- •Uncovered Verandas 9m2
- •Plot Area 282m2
- Covered Parking
- Garden

| Plot                     | 282 m²               |
|--------------------------|----------------------|
| Covered veranda          | 12 m²                |
| Uncovered veranda        | 9 m²                 |
| Parking spaces           | 1                    |
| Energy efficiency rating | Certificate expected |
| Year of<br>Construction  | 2026                 |
| Status                   | Under construction   |
| Construction             | Under                |