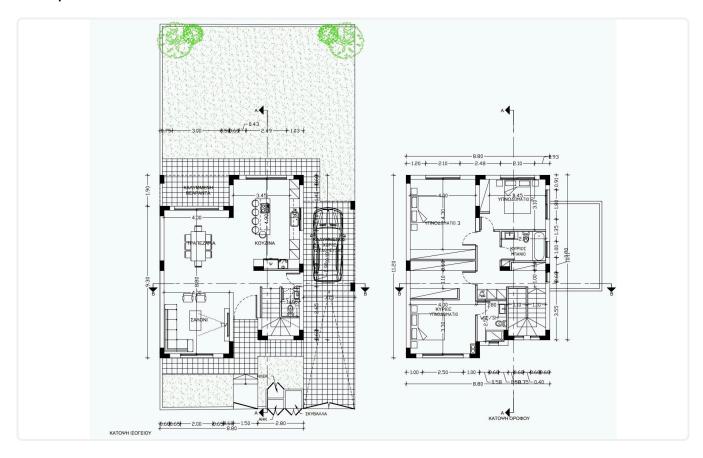

# Floor plans

## Description

- •3 bedrooms
- •3 W/C
- •Internal Area 179m2
- •Covered Verandas 12m2
- •Uncovered Verandas 9m2
- •Plot Area 282m2
- Covered Parking
- Garden

Plot 282 m<sup>2</sup> Covered veranda 12 m<sup>2</sup> Uncovered 9 m<sup>2</sup>veranda 1 Parking spaces Energy efficiency Certificate rating expected Year of 2026 construction Under Status construction