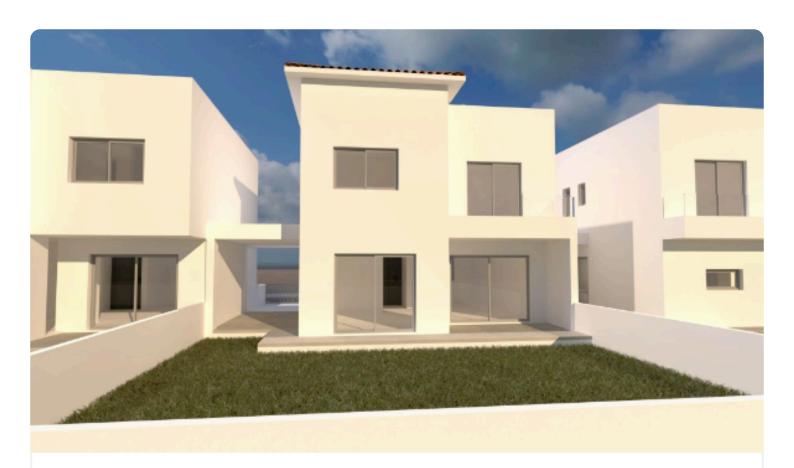

Reference 7778

3 Bed Detached House in Erimi, Limassol

**€420,000** +VAT

Erimi, Limassol

3 Bedrooms

3 Bathrooms

179 m<sup>2</sup> Covered

## Description

- •3 bedrooms
- •3 W/C
- •Internal Area 179m2
- •Covered Verandas 12m2
- •Uncovered Verandas 9m2
- •Plot Area 282m2
- Covered Parking
- Garden

Plot 282 m<sup>2</sup> Covered veranda 12 m<sup>2</sup> Uncovered 9 m<sup>2</sup>veranda 1 Parking spaces Energy efficiency Certificate rating expected Year of 2026 construction Under Status construction