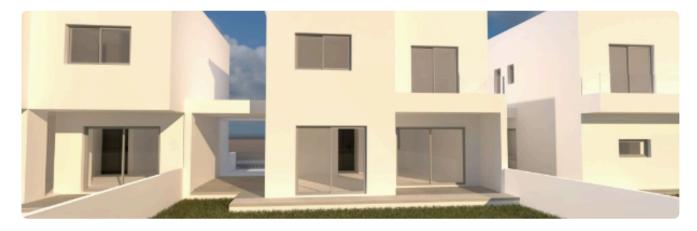

Reference 7778

3 Bed Detached House in Erimi, Limassol

**€420,000** +VAT

Erimi, Limassol

3 Bedrooms

3 Bathrooms

179 m<sup>2</sup> Covered

## Description

- •3 bedrooms
- •3 W/C
- •Internal Area 179m2
- •Covered Verandas 12m2
- •Uncovered Verandas 9m2
- •Plot Area 282m2
- Covered Parking
- Garden

Plot 282 m<sup>2</sup> Covered veranda 12 m<sup>2</sup> Uncovered 9 m<sup>2</sup>veranda 1 Parking spaces Energy efficiency Certificate rating expected Year of 2026 construction Under Status construction





## **Facilities**

✓ Parking · Covered ✓ Solar water heater

#### **Features**

- ✓ Guest WC ✓ Veranda ✓ Ceramic tiles ✓ Modern design ✓ Garden ✓ Internal stairs
- Combined kitchen and dining area

## Gallery



















# Floor plans