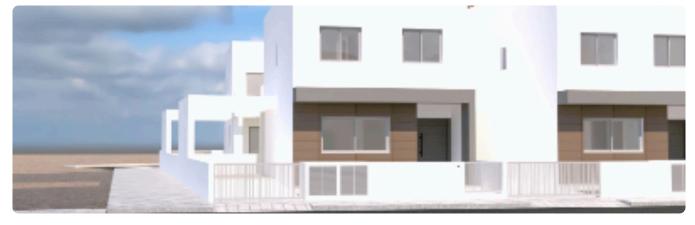

Reference 7778

3 Bed Detached House in Erimi, Limassol

**€420,000** +VAT

Erimi, Limassol

3 Bedrooms

3 Bathrooms

179 m<sup>2</sup> Covered

## Description

- •3 bedrooms
- •3 W/C
- •Internal Area 179m2
- •Covered Verandas 12m2
- •Uncovered Verandas 9m2
- •Plot Area 282m2
- Covered Parking
- Garden

Plot 282 m<sup>2</sup> Covered veranda 12 m<sup>2</sup> Uncovered 9 m<sup>2</sup>veranda 1 Parking spaces Energy efficiency Certificate rating expected Year of 2026 construction Under Status construction





## **Facilities**

✓ Parking · Covered ✓ Solar water heater

#### **Features**

- ✓ Guest WC ✓ Veranda ✓ Ceramic tiles ✓ Modern design ✓ Garden ✓ Internal stairs
- Combined kitchen and dining area

## Gallery



















# Floor plans