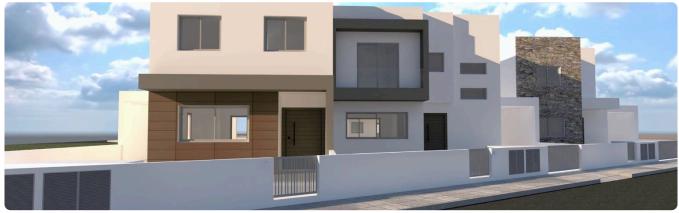

Reference 7778

3 Bed Detached House in Erimi, Limassol

**€420,000** +VAT

Erimi, Limassol

3 Bedrooms

3 Bathrooms

179 m<sup>2</sup> Covered

## Description

- •3 bedrooms
- •3 W/C
- •Internal Area 179m2
- •Covered Verandas 12m2
- •Uncovered Verandas 9m2
- •Plot Area 282m2
- Covered Parking
- Garden

Plot 282 m<sup>2</sup> Covered veranda 12 m<sup>2</sup> Uncovered 9 m<sup>2</sup>veranda 1 Parking spaces Energy efficiency Certificate rating expected Year of 2026 construction Under Status construction