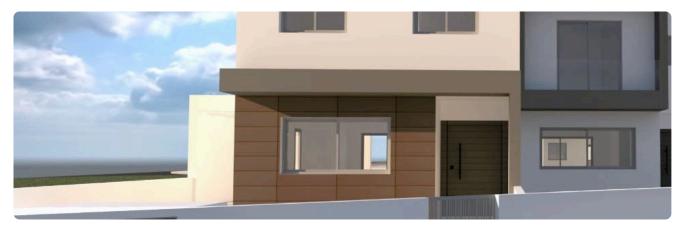

Reference 7778

3 Bed Detached House in Erimi, Limassol

**€420,000** +VAT

Erimi, Limassol

3 Bedrooms

3 Bathrooms

179 m<sup>2</sup> Covered

## Description

- •3 bedrooms
- •3 W/C
- •Internal Area 179m2
- •Covered Verandas 12m2
- •Uncovered Verandas 9m2
- •Plot Area 282m2
- Covered Parking
- Garden

Plot 282 m<sup>2</sup> Covered veranda 12 m<sup>2</sup> Uncovered 9 m<sup>2</sup>veranda 1 Parking spaces Energy efficiency Certificate rating expected Year of 2026 construction Under Status construction





## **Facilities**

✓ Parking · Covered ✓ Solar water heater

#### **Features**

- ✓ Guest WC ✓ Veranda ✓ Ceramic tiles ✓ Modern design ✓ Garden ✓ Internal stairs
- Combined kitchen and dining area

## Gallery



















# Floor plans