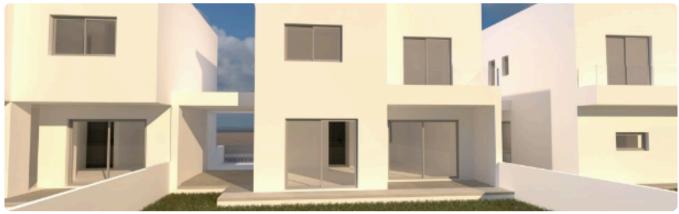

t Area 285m2
- Covered Parking
- Garden

| 285 m²               | Plot                     |
|----------------------|--------------------------|
| 12.5 m <sup>2</sup>  | Covered veranda          |
| 3 m²                 | Uncovered veranda        |
| 1                    | Parking spaces           |
| Certificate expected | Energy efficiency rating |
| 2026                 | Year of construction     |
| Under construction   | Status                   |
| construction         |                          |
|                      |                          |





### **Facilities**

✓ Parking · Covered ✓ Solar water heater

#### **Features**

- ✓ Guest WC ✓ Veranda ✓ Ceramic tiles ✓ Modern design ✓ Laundry room ✓ Garden
- Internal stairs Combined kitchen and dining area

## Gallery



















# Floor plans