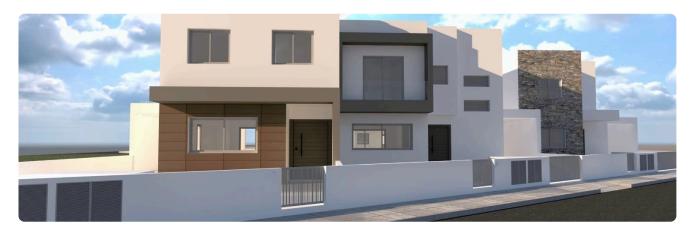

Reference 7777

3 Bed Detached House in Erimi, Limassol

€420,000 +VAT

Erimi, Limassol 3 Bedrooms 4 Bathrooms 181 m<sup>2</sup> Covered

### Description

- •3 bedrooms
- •4 W/C
- •Internal Area 181m2
- •Covered Verandas 12.5m2
- •Uncovered Verandas 3m2
- •Plot Area 285m2
- Covered Parking
- Garden

| 285 m²               | Plot                     |
|----------------------|--------------------------|
| 12.5 m <sup>2</sup>  | Covered veranda          |
| 3 m²                 | Uncovered veranda        |
| 1                    | Parking spaces           |
| Certificate expected | Energy efficiency rating |
| 2026                 | Year of construction     |
| Under construction   | Status                   |
| construction         |                          |
|                      |                          |