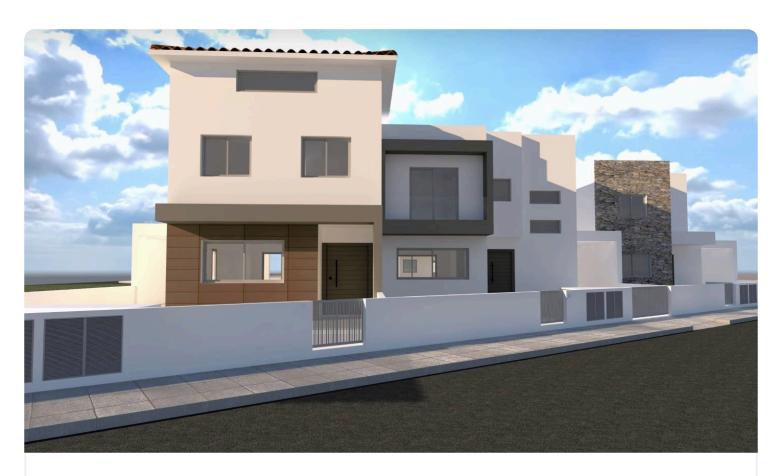

Reference 7777

3 Bed Detached House in Erimi, Limassol

€420,000 +VAT

Erimi, Limassol 3 Bedrooms 4 Bathrooms 181 m<sup>2</sup> Covered

### Description

- •3 bedrooms
- •4 W/C
- •Internal Area 181m2
- •Covered Verandas 12.5m2
- •Uncovered Verandas 3m2
- •Plot Area 285m2
- Covered Parking
- Garden

| 285 m²               | Plot                     |
|----------------------|--------------------------|
| 12.5 m <sup>2</sup>  | Covered veranda          |
| 3 m²                 | Uncovered veranda        |
| 1                    | Parking spaces           |
| Certificate expected | Energy efficiency rating |
| 2026                 | Year of construction     |
| Under construction   | Status                   |
| construction         |                          |
|                      |                          |