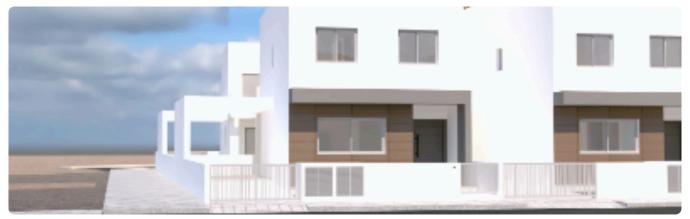

Reference 7777

3 Bed Detached House in Erimi, Limassol

€420,000 +VAT

Erimi, Limassol 3 Bedrooms 4 Bathrooms 181 m<sup>2</sup> Covered

### Description

- •3 bedrooms
- •4 W/C
- •Internal Area 181m2
- •Covered Verandas 12.5m2
- •Uncovered Verandas 3m2
- •Plot Area 285m2
- Covered Parking
- Garden

| 285 m²               | Plot                     |
|----------------------|--------------------------|
| 12.5 m <sup>2</sup>  | Covered veranda          |
| 3 m²                 | Uncovered veranda        |
| 1                    | Parking spaces           |
| Certificate expected | Energy efficiency rating |
| 2026                 | Year of construction     |
| Under construction   | Status                   |
| construction         |                          |
|                      |                          |