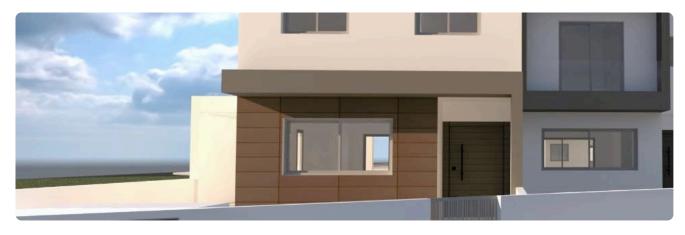

Reference 7777

3 Bed Detached House in Erimi, Limassol

€420,000 +VAT

Erimi, Limassol 3 Bedrooms 4 Bathrooms 181 m<sup>2</sup> Covered

### Description

- •3 bedrooms
- •4 W/C
- •Internal Area 181m2
- •Covered Verandas 12.5m2
- •Uncovered Verandas 3m2
- •Plot Area 285m2
- Covered Parking
- Garden

| 285 m²               | Plot                     |
|----------------------|--------------------------|
| 12.5 m <sup>2</sup>  | Covered veranda          |
| 3 m²                 | Uncovered veranda        |
| 1                    | Parking spaces           |
| Certificate expected | Energy efficiency rating |
| 2026                 | Year of construction     |
| Under construction   | Status                   |
| construction         |                          |
|                      |                          |