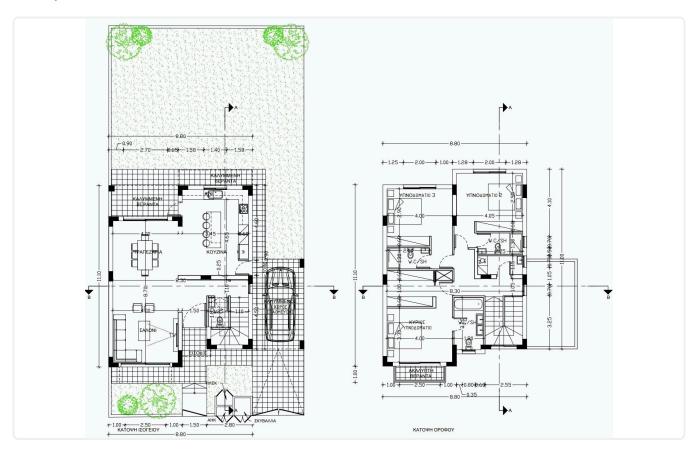

Parking
- Garden

| 285 m²               | Plot                     |
|----------------------|--------------------------|
| 12.5 m <sup>2</sup>  | Covered veranda          |
| 3 m²                 | Uncovered veranda        |
| 1                    | Parking spaces           |
| Certificate expected | Energy efficiency rating |
| 2026                 | Year of construction     |
| Under construction   | Status                   |
| construction         |                          |
|                      |                          |





### **Facilities**

✓ Parking · Covered ✓ Solar water heater

#### **Features**

- ✓ Guest WC ✓ Veranda ✓ Ceramic tiles ✓ Modern design ✓ Laundry room ✓ Garden
- Internal stairs Combined kitchen and dining area

## Gallery



















# Floor plans