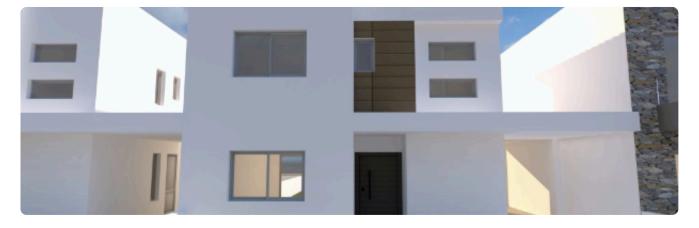

Area 285m2
- Covered Parking
- Garden

| 285 m²               | Plot                     |
|----------------------|--------------------------|
| 12.5 m <sup>2</sup>  | Covered veranda          |
| 3 m²                 | Uncovered veranda        |
| 1                    | Parking spaces           |
| Certificate expected | Energy efficiency rating |
| 2026                 | Year of construction     |
| Under construction   | Status                   |
| construction         |                          |
|                      |                          |





### **Facilities**

✓ Parking · Covered ✓ Solar water heater

#### **Features**

- ✓ Guest WC ✓ Veranda ✓ Ceramic tiles ✓ Modern design ✓ Laundry room ✓ Garden
- Internal stairs Combined kitchen and dining area

## Gallery



















# Floor plans