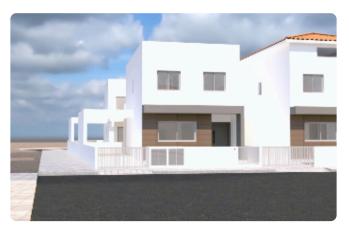

erandas 8m2
- •Uncovered Verandas 6m2
- •Plot Area 287m2
- •Covered Parking
- Garden
- Storage

| Plot                     | 287 m <sup>2</sup>   |
|--------------------------|----------------------|
| Covered veranda          | 8 m²                 |
| Uncovered veranda        | 6 m²                 |
| Parking spaces           | 1                    |
| Energy efficiency rating | Certificate expected |
| Year of<br>Construction  | 2026                 |
| Status                   | Under construction   |
|                          |                      |





### **Facilities**

- ✓ Parking · Covered
- ✓ Solar water heater

Storage

### **Features**

- Guest WC
- Ceramic tiles
- Attic
- Internal stairs

- Veranda
- Modern design
- Garden
- Combined kitchen and dining area

# Gallery



















# Floor plans