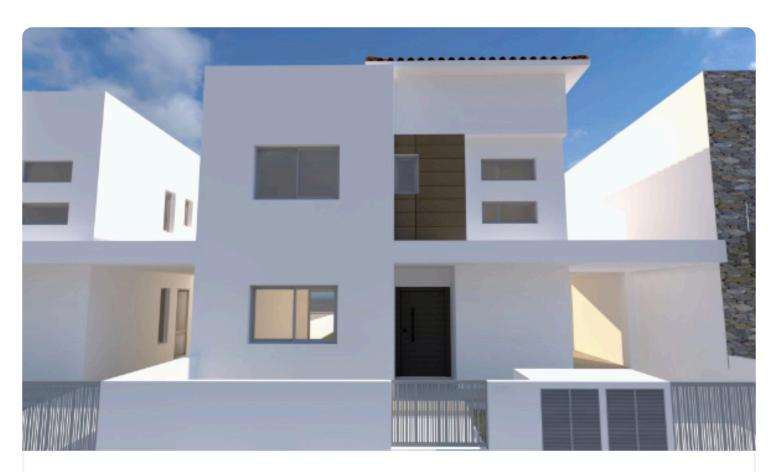

Reference 7776

3 Bed Detatched House with attic in Erimi, Limassol

€450,000 +VAT

Erimi, Limassol 3 Bedrooms 4 Bathrooms 219 m<sup>2</sup> Covered

## Description

- •3 bedrooms
- •3 W/C
- •Internal Area 172m2
- •Attic 47m2
- •Covered Verandas 8m2
- •Uncovered Verandas 6m2
- •Plot Area 287m2
- •Covered Parking
- Garden
- Storage

| Plot                     | 287 m <sup>2</sup>   |
|--------------------------|----------------------|
| Covered veranda          | 8 m²                 |
| Uncovered veranda        | 6 m²                 |
| Parking spaces           | 1                    |
| Energy efficiency rating | Certificate expected |
| Year of<br>Construction  | 2026                 |
| Status                   | Under construction   |
|                          |                      |