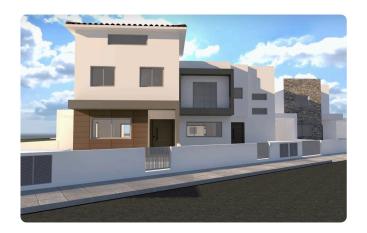

2
- •Uncovered Verandas 6m2
- •Plot Area 287m2
- •Covered Parking
- Garden
- Storage

| Plot                     | 287 m <sup>2</sup>   |
|--------------------------|----------------------|
| Covered veranda          | 8 m²                 |
| Uncovered veranda        | 6 m²                 |
| Parking spaces           | 1                    |
| Energy efficiency rating | Certificate expected |
| Year of<br>Construction  | 2026                 |
| Status                   | Under construction   |
|                          |                      |





### **Facilities**

- ✓ Parking · Covered
- ✓ Solar water heater

Storage

### **Features**

- Guest WC
- Ceramic tiles
- Attic
- Internal stairs

- Veranda
- Modern design
- Garden
- Combined kitchen and dining area

# Gallery



















# Floor plans