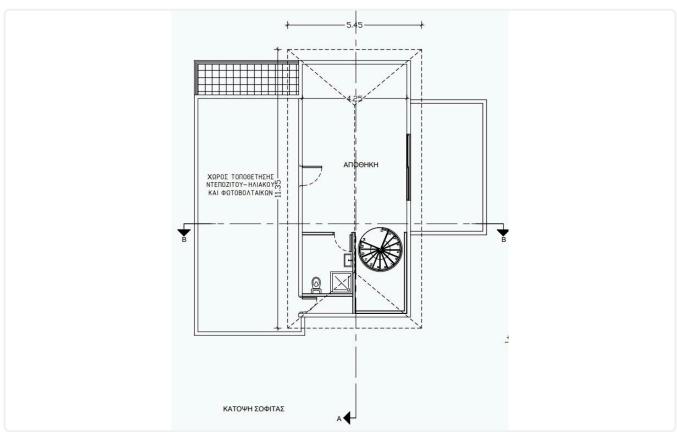

6m2
- •Plot Area 287m2
- •Covered Parking
- Garden
- Storage

| Plot                     | 287 m <sup>2</sup>   |
|--------------------------|----------------------|
| Covered veranda          | 8 m²                 |
| Uncovered veranda        | 6 m²                 |
| Parking spaces           | 1                    |
| Energy efficiency rating | Certificate expected |
| Year of<br>Construction  | 2026                 |
| Status                   | Under construction   |
|                          |                      |





### **Facilities**

- ✓ Parking · Covered
- ✓ Solar water heater

Storage

### **Features**

- Guest WC
- Ceramic tiles
- Attic
- Internal stairs

- Veranda
- Modern design
- Garden
- Combined kitchen and dining area

# Gallery



















# Floor plans