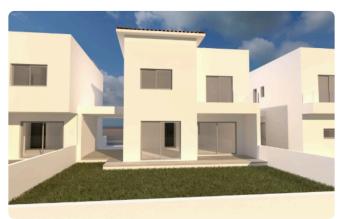

das 8m2
- •Uncovered Verandas 6m2
- •Plot Area 287m2
- •Covered Parking
- Garden
- Storage

| Plot                     | 287 m <sup>2</sup>   |
|--------------------------|----------------------|
| Covered veranda          | 8 m²                 |
| Uncovered veranda        | 6 m²                 |
| Parking spaces           | 1                    |
| Energy efficiency rating | Certificate expected |
| Year of<br>Construction  | 2026                 |
| Status                   | Under construction   |
|                          |                      |





### **Facilities**

- ✓ Parking · Covered
- ✓ Solar water heater

Storage

### **Features**

- Guest WC
- Ceramic tiles
- Attic
- Internal stairs

- Veranda
- Modern design
- Garden
- Combined kitchen and dining area

# Gallery



















# Floor plans