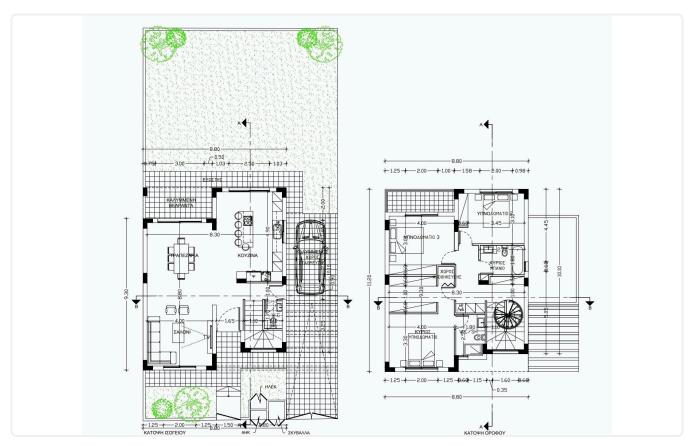

as 6m2
- •Plot Area 287m2
- •Covered Parking
- Garden
- Storage

| Plot                     | 287 m <sup>2</sup>   |
|--------------------------|----------------------|
| Covered veranda          | 8 m²                 |
| Uncovered veranda        | 6 m²                 |
| Parking spaces           | 1                    |
| Energy efficiency rating | Certificate expected |
| Year of<br>Construction  | 2026                 |
| Status                   | Under construction   |
|                          |                      |





### **Facilities**

- ✓ Parking · Covered
- ✓ Solar water heater

Storage

### **Features**

- Guest WC
- Ceramic tiles
- Attic
- Internal stairs

- Veranda
- Modern design
- Garden
- Combined kitchen and dining area

# Gallery



















# Floor plans