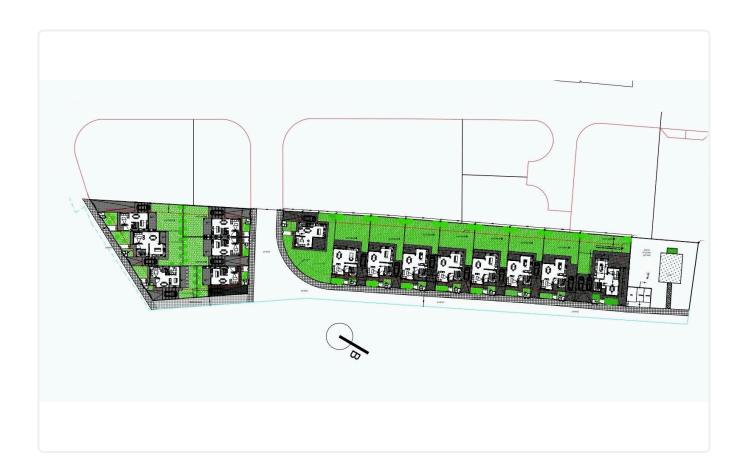

•Plot Area 287m2
- •Covered Parking
- Garden
- Storage

| Plot                     | 287 m <sup>2</sup>   |
|--------------------------|----------------------|
| Covered veranda          | 8 m²                 |
| Uncovered veranda        | 6 m²                 |
| Parking spaces           | 1                    |
| Energy efficiency rating | Certificate expected |
| Year of<br>Construction  | 2026                 |
| Status                   | Under construction   |
|                          |                      |





### **Facilities**

- ✓ Parking · Covered
- ✓ Solar water heater

Storage

### **Features**

- Guest WC
- Ceramic tiles
- Attic
- Internal stairs

- Veranda
- Modern design
- Garden
- Combined kitchen and dining area

# Gallery



















# Floor plans