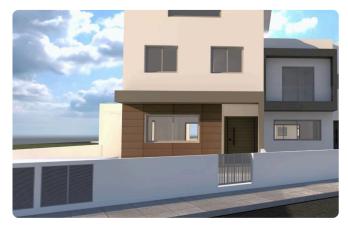

andas 8m2
- •Uncovered Verandas 6m2
- •Plot Area 287m2
- •Covered Parking
- Garden
- Storage

| Plot                     | 287 m <sup>2</sup>   |
|--------------------------|----------------------|
| Covered veranda          | 8 m²                 |
| Uncovered veranda        | 6 m²                 |
| Parking spaces           | 1                    |
| Energy efficiency rating | Certificate expected |
| Year of<br>Construction  | 2026                 |
| Status                   | Under construction   |
|                          |                      |





### **Facilities**

- ✓ Parking · Covered
- ✓ Solar water heater

Storage

### **Features**

- Guest WC
- Ceramic tiles
- Attic
- Internal stairs

- Veranda
- Modern design
- Garden
- Combined kitchen and dining area

# Gallery



















# Floor plans