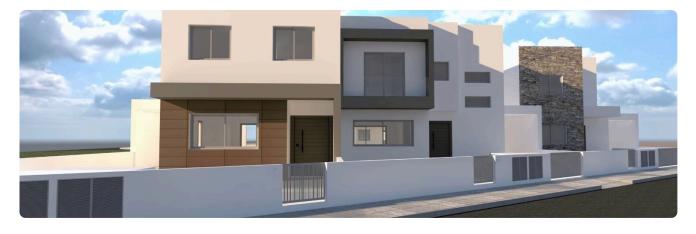

m2
- •Uncovered Verandas 6m2
- •Plot Area 287m2
- •Covered Parking
- Garden
- Storage

| 287 m²               | Plot                     |
|----------------------|--------------------------|
| 8 m²                 | Covered veranda          |
| 6 m²                 | Uncovered veranda        |
| 1                    | Parking spaces           |
| Certificate expected | Energy efficiency rating |
| 2026                 | Year of construction     |
| Under construction   | Status                   |
|                      |                          |





### **Facilities**

✓ Parking · Covered ✓ Storage ✓ Solar water heater

#### **Features**

- ✓ Guest WC ✓ Veranda ✓ Ceramic tiles ✓ Modern design ✓ Attic ✓ Garden
- Internal stairs
  Combined kitchen and dining area

# Gallery



















## Floor plans