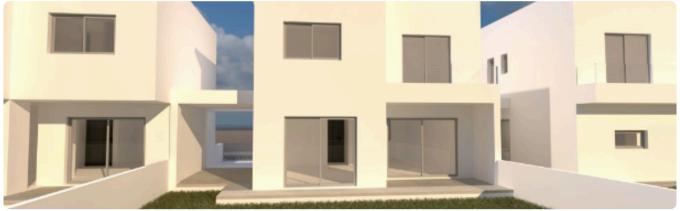

8m2
- •Uncovered Verandas 6m2
- •Plot Area 287m2
- •Covered Parking
- Garden
- Storage

| 287 m²               | Plot                     |
|----------------------|--------------------------|
| 8 m²                 | Covered veranda          |
| 6 m²                 | Uncovered veranda        |
| 1                    | Parking spaces           |
| Certificate expected | Energy efficiency rating |
| 2026                 | Year of construction     |
| Under construction   | Status                   |
|                      |                          |





### **Facilities**

✓ Parking · Covered ✓ Storage ✓ Solar water heater

#### **Features**

- ✓ Guest WC ✓ Veranda ✓ Ceramic tiles ✓ Modern design ✓ Attic ✓ Garden
- Internal stairs
  Combined kitchen and dining area

# Gallery



















## Floor plans