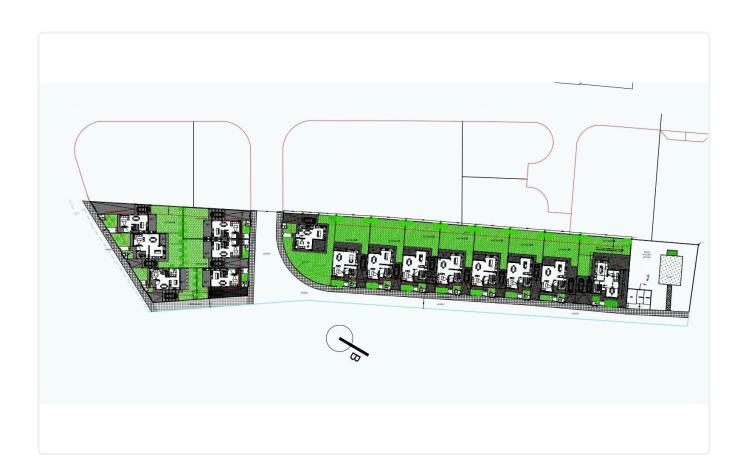

•Plot Area 287m2
- •Covered Parking
- Garden
- Storage

| 287 m²               | Plot                     |
|----------------------|--------------------------|
| 8 m²                 | Covered veranda          |
| 6 m²                 | Uncovered veranda        |
| 1                    | Parking spaces           |
| Certificate expected | Energy efficiency rating |
| 2026                 | Year of construction     |
| Under construction   | Status                   |
|                      |                          |





### **Facilities**

✓ Parking · Covered ✓ Storage ✓ Solar water heater

#### **Features**

- ✓ Guest WC ✓ Veranda ✓ Ceramic tiles ✓ Modern design ✓ Attic ✓ Garden
- Internal stairs
  Combined kitchen and dining area

# Gallery



















## Floor plans