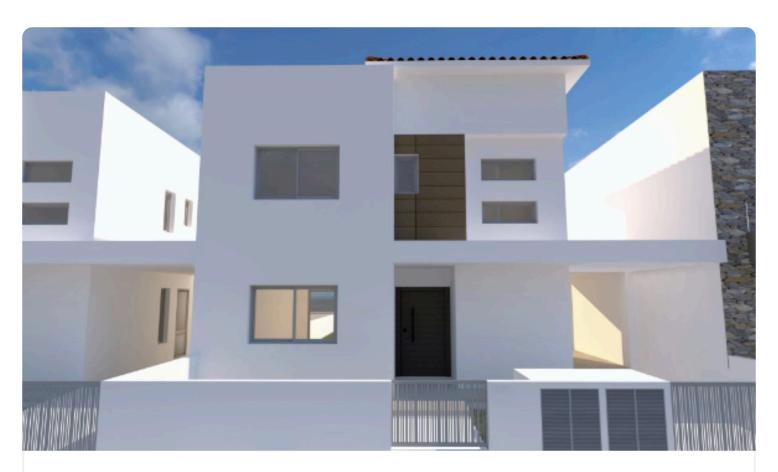

Reference 7776

3 Bed Detached House with attic in Erimi, Limassol

€450,000 +VAT

Erimi, Limassol 3 Bedrooms 4 Bathrooms 219 m<sup>2</sup> Covered

## Description

- •3 bedrooms
- •3 W/C
- •Internal Area 172m2
- •Attic 47m2
- •Covered Verandas 8m2
- •Uncovered Verandas 6m2
- •Plot Area 287m2
- •Covered Parking
- Garden
- Storage

| 287 m²               | Plot                     |
|----------------------|--------------------------|
| 8 m²                 | Covered veranda          |
| 6 m²                 | Uncovered veranda        |
| 1                    | Parking spaces           |
| Certificate expected | Energy efficiency rating |
| 2026                 | Year of construction     |
| Under construction   | Status                   |
|                      |                          |

# Gallery