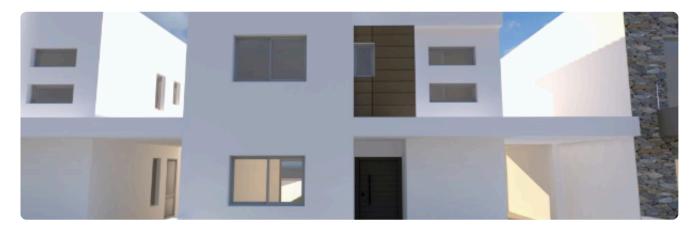

Reference 7776

3 Bed Detached House with attic in Erimi, Limassol

€450,000 +VAT

Erimi, Limassol 3 Bedrooms 4 Bathrooms 219 m<sup>2</sup> Covered

## Description

- •3 bedrooms
- •3 W/C
- •Internal Area 172m2
- •Attic 47m2
- •Covered Verandas 8m2
- •Uncovered Verandas 6m2
- •Plot Area 287m2
- •Covered Parking
- Garden
- Storage

| 287 m²               | Plot                     |
|----------------------|--------------------------|
| 8 m²                 | Covered veranda          |
| 6 m²                 | Uncovered veranda        |
| 1                    | Parking spaces           |
| Certificate expected | Energy efficiency rating |
| 2026                 | Year of construction     |
| Under construction   | Status                   |
|                      |                          |

# Gallery