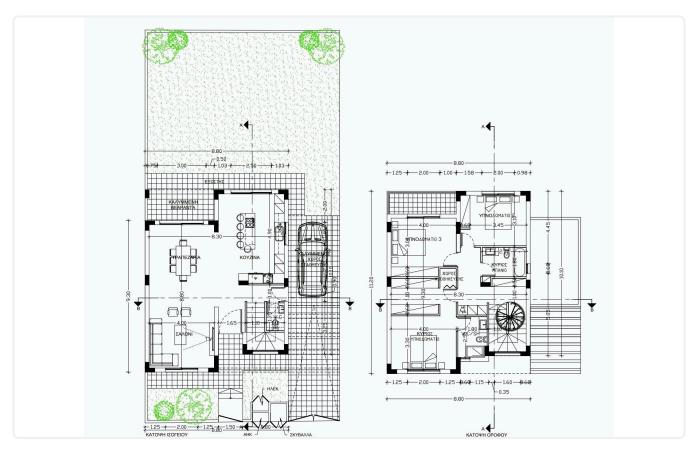

## Floor plans

## Description

- •3 bedrooms
- •3 W/C
- •Internal Area 172m2
- •Attic 47m2
- •Covered Verandas 8m2
- •Uncovered Verandas 6m2
- •Plot Area 287m2
- •Covered Parking
- Garden
- Storage

| 287 m²               | Plot                     |
|----------------------|--------------------------|
| 8 m²                 | Covered veranda          |
| 6 m²                 | Uncovered veranda        |
| 1                    | Parking spaces           |
| Certificate expected | Energy efficiency rating |
| 2026                 | Year of construction     |
| Under construction   | Status                   |
|                      |                          |