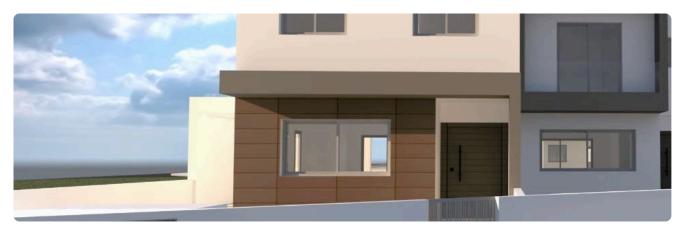

Reference 7776

3 Bed Detached House with attic in Erimi, Limassol

€450,000 +VAT

Erimi, Limassol 3 Bedrooms 4 Bathrooms 219 m<sup>2</sup> Covered

## Description

- •3 bedrooms
- •3 W/C
- •Internal Area 172m2
- •Attic 47m2
- •Covered Verandas 8m2
- •Uncovered Verandas 6m2
- •Plot Area 287m2
- •Covered Parking
- Garden
- Storage

| 287 m²               | Plot                     |
|----------------------|--------------------------|
| 8 m²                 | Covered veranda          |
| 6 m²                 | Uncovered veranda        |
| 1                    | Parking spaces           |
| Certificate expected | Energy efficiency rating |
| 2026                 | Year of construction     |
| Under construction   | Status                   |
|                      |                          |

# Gallery