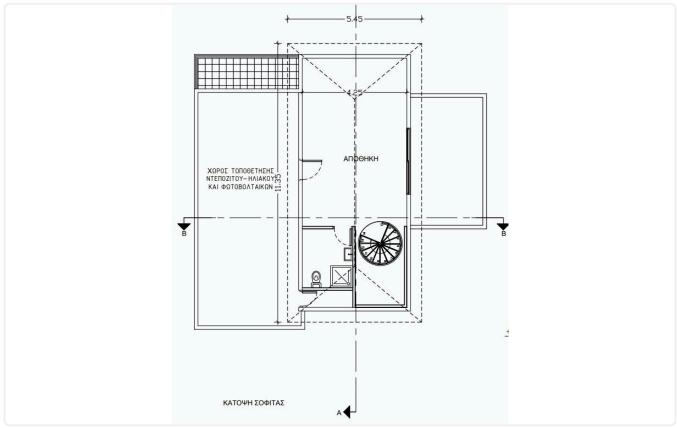

## Floor plans

## Description

- •3 bedrooms
- •3 W/C
- •Internal Area 172m2
- •Attic 47m2
- •Covered Verandas 8m2
- •Uncovered Verandas 6m2
- •Plot Area 287m2
- •Covered Parking
- Garden
- Storage

| 287 m²               | Plot                     |
|----------------------|--------------------------|
| 8 m²                 | Covered veranda          |
| 6 m²                 | Uncovered veranda        |
| 1                    | Parking spaces           |
| Certificate expected | Energy efficiency rating |
| 2026                 | Year of construction     |
| Under construction   | Status                   |
|                      |                          |