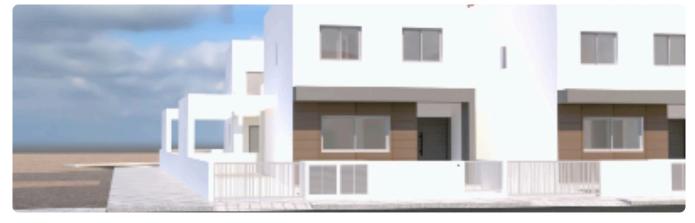

Reference 7776

3 Bed Detached House with attic in Erimi, Limassol

€450,000 +VAT

Erimi, Limassol 3 Bedrooms 4 Bathrooms 219 m<sup>2</sup> Covered

## Description

- •3 bedrooms
- •3 W/C
- •Internal Area 172m2
- •Attic 47m2
- •Covered Verandas 8m2
- •Uncovered Verandas 6m2
- •Plot Area 287m2
- •Covered Parking
- Garden
- Storage

| 287 m²               | Plot                     |
|----------------------|--------------------------|
| 8 m²                 | Covered veranda          |
| 6 m²                 | Uncovered veranda        |
| 1                    | Parking spaces           |
| Certificate expected | Energy efficiency rating |
| 2026                 | Year of construction     |
| Under construction   | Status                   |
|                      |                          |

# Gallery