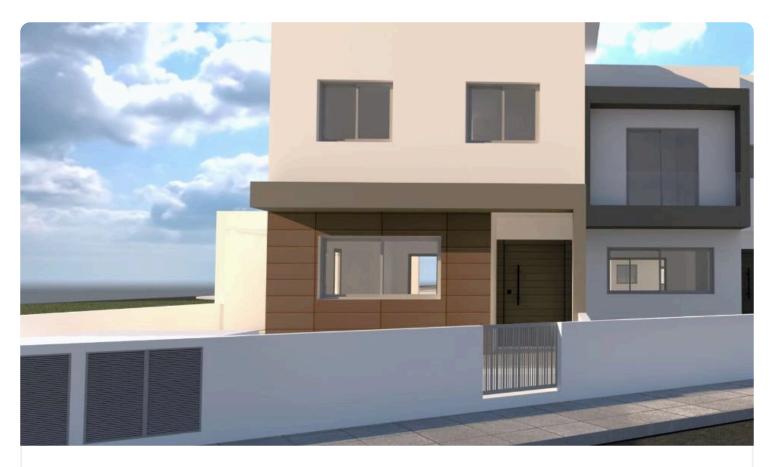

Reference 7773

3 Bed Semi-Detached House in Erimi, Limassol

€390,000 +VAT

Erimi, Limassol 3 Bedrooms 3 Bathrooms 179 m<sup>2</sup> Covered

## Description

- •3 bedrooms
- •3 W/C
- •Internal Area 179m2
- •Covered Verandas 8m2
- Uncovered Verandas 9m2
- •Plot Area 255m2
- Garden

Plot 255 m<sup>2</sup> Covered veranda 8 m<sup>2</sup>Uncovered 9 m<sup>2</sup>veranda 1 Parking spaces Energy efficiency Certificate rating expected Year of 2026 construction Under Status construction