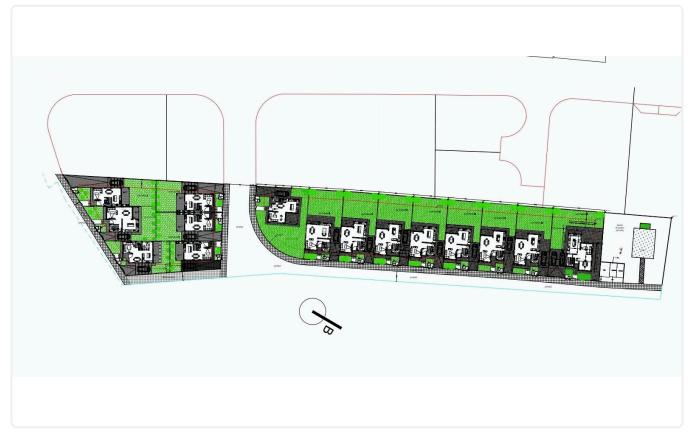

Reference 7773

3 Bed Semi-Detached House in Erimi, Limassol

€390,000 +VAT

Erimi, Limassol 3 Bedrooms 3 Bathrooms 179 m<sup>2</sup> Covered

## Description

- •3 bedrooms
- •3 W/C
- •Internal Area 179m2
- •Covered Verandas 8m2
- Uncovered Verandas 9m2
- •Plot Area 255m2
- Garden

Plot 255 m<sup>2</sup> Covered veranda 8 m<sup>2</sup>Uncovered 9 m<sup>2</sup>veranda 1 Parking spaces Energy efficiency Certificate rating expected Year of 2026 construction Under Status construction





## **Facilities**

✓ Parking · Covered ✓ Solar water heater

### **Features**

- ✓ Guest WC ✓ Veranda ✓ Ceramic tiles ✓ Modern design ✓ Laundry room ✓ Garden
- Internal stairs
  Combined kitchen and dining area

# Gallery



















# Floor plans