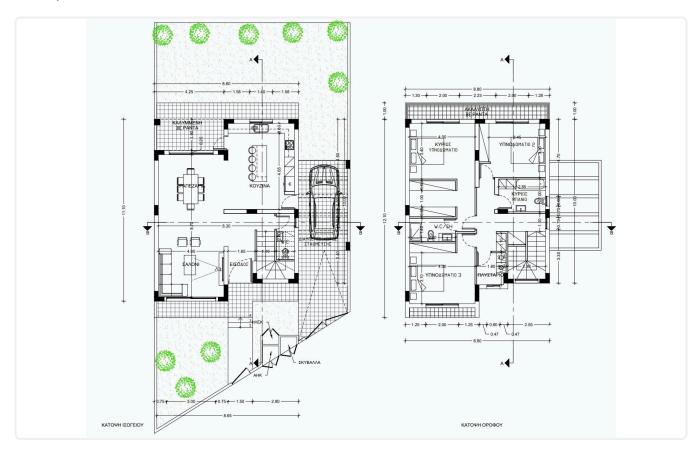

Reference 7773

3 Bed Semi-Detached House in Erimi, Limassol

€390,000 +VAT

Erimi, Limassol 3 Bedrooms 3 Bathrooms 179 m<sup>2</sup> Covered

## Description

- •3 bedrooms
- •3 W/C
- •Internal Area 179m2
- •Covered Verandas 8m2
- Uncovered Verandas 9m2
- •Plot Area 255m2
- Garden

Plot 255 m<sup>2</sup> Covered veranda 8 m<sup>2</sup>Uncovered 9 m<sup>2</sup>veranda 1 Parking spaces Energy efficiency Certificate rating expected Year of 2026 construction Under Status construction





## **Facilities**

✓ Parking · Covered ✓ Solar water heater

### **Features**

- ✓ Guest WC ✓ Veranda ✓ Ceramic tiles ✓ Modern design ✓ Laundry room ✓ Garden
- Internal stairs
  Combined kitchen and dining area

# Gallery



















# Floor plans