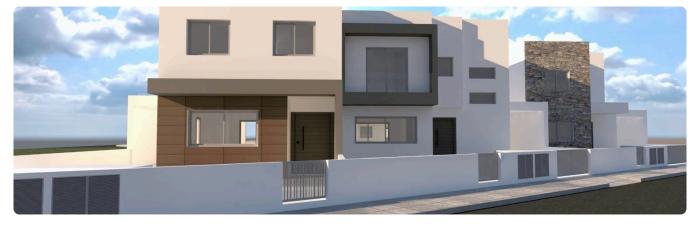

Reference 7773

3 Bed Semi-Detached House in Erimi, Limassol

€390,000 +VAT

Erimi, Limassol 3 Bedrooms 3 Bathrooms 179 m<sup>2</sup> Covered

## Description

- •3 bedrooms
- •3 W/C
- •Internal Area 179m2
- •Covered Verandas 8m2
- Uncovered Verandas 9m2
- •Plot Area 255m2
- Garden

Plot 255 m<sup>2</sup> Covered veranda 8 m<sup>2</sup>Uncovered 9 m<sup>2</sup>veranda 1 Parking spaces Energy efficiency Certificate rating expected Year of 2026 construction Under Status construction





## **Facilities**

✓ Parking · Covered ✓ Solar water heater

### **Features**

- ✓ Guest WC ✓ Veranda ✓ Ceramic tiles ✓ Modern design ✓ Laundry room ✓ Garden
- Internal stairs
  Combined kitchen and dining area

# Gallery



















# Floor plans