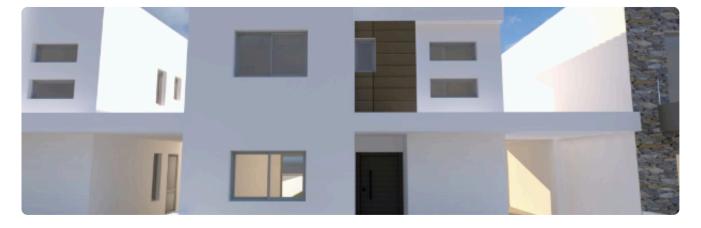

Reference 7773

3 Bed Semi-Detached House in Erimi, Limassol

€390,000 +VAT

Erimi, Limassol 3 Bedrooms 3 Bathrooms 179 m<sup>2</sup> Covered

## Description

- •3 bedrooms
- •3 W/C
- •Internal Area 179m2
- •Covered Verandas 8m2
- Uncovered Verandas 9m2
- •Plot Area 255m2
- Garden

Plot 255 m<sup>2</sup> Covered veranda 8 m<sup>2</sup>Uncovered 9 m<sup>2</sup>veranda 1 Parking spaces Energy efficiency Certificate rating expected Year of 2026 construction Under Status construction





## **Facilities**

✓ Parking · Covered ✓ Solar water heater

### **Features**

- ✓ Guest WC ✓ Veranda ✓ Ceramic tiles ✓ Modern design ✓ Laundry room ✓ Garden
- Internal stairs
  Combined kitchen and dining area

# Gallery



















# Floor plans