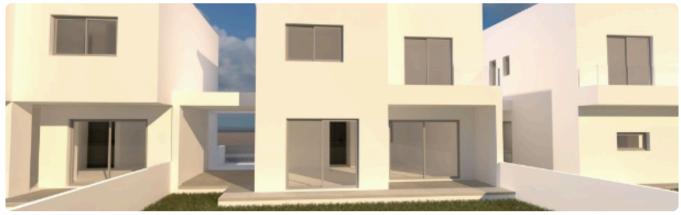

Reference 7773

3 Bed Semi-Detached House in Erimi, Limassol

€390,000 +VAT

Erimi, Limassol 3 Bedrooms 3 Bathrooms 179 m<sup>2</sup> Covered

## Description

- •3 bedrooms
- •3 W/C
- •Internal Area 179m2
- •Covered Verandas 8m2
- Uncovered Verandas 9m2
- •Plot Area 255m2
- Garden

Plot 255 m<sup>2</sup> Covered veranda 8 m<sup>2</sup>Uncovered 9 m<sup>2</sup>veranda 1 Parking spaces Energy efficiency Certificate rating expected Year of 2026 construction Under Status construction





## **Facilities**

✓ Parking · Covered ✓ Solar water heater

### **Features**

- ✓ Guest WC ✓ Veranda ✓ Ceramic tiles ✓ Modern design ✓ Laundry room ✓ Garden
- Internal stairs
  Combined kitchen and dining area

# Gallery



















# Floor plans