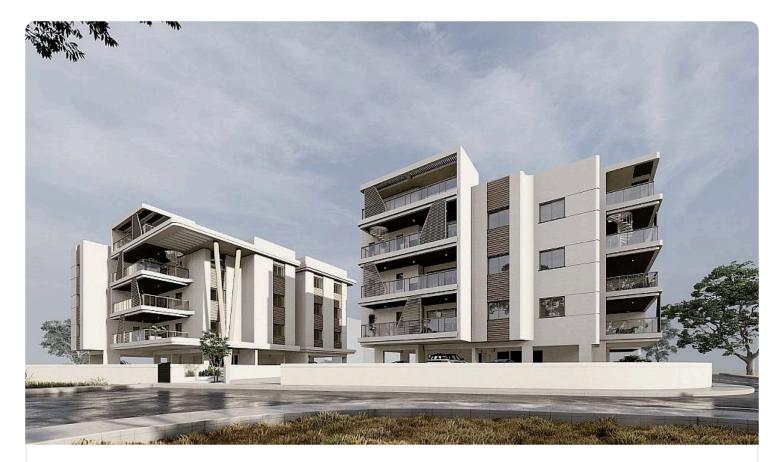

## 2 Bed Independent Apartment with Roof Garden in Latsia €220,000 +vat

| Latsia, Nicosia | 2 Bedrooms | 2 Bathrooms | 80.2 m <sup>2</sup> Covered |
|-----------------|------------|-------------|-----------------------------|
|                 |            |             |                             |