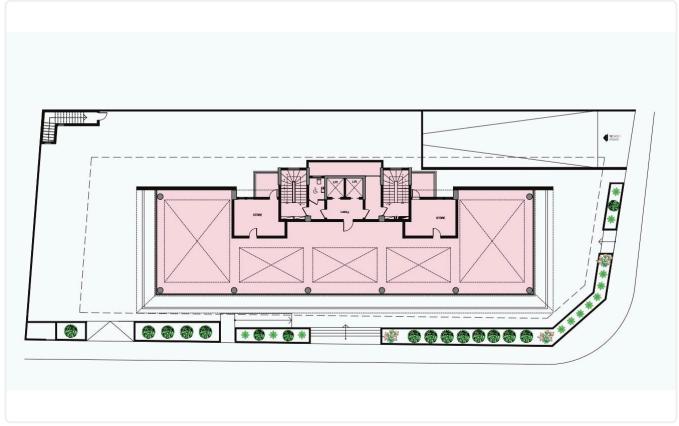

ered Areas 4.177m2
- •Internal Areas 1.970m2
- •Covered Verandas 385m2
- •Uncovered Verandas 158m2
- •Plot Area 1.760m2
- •43 Parking Spaces
- •Open Plan
- •Modern Design
- Lobby
- Reception
- CCTV
- •Central A/C
- Sea View
- •Amenities such as cafeteria, gym & sauna

Plot **1760 m²** 

Covered veranda 385 m²

Uncovered veranda 138 m²

Parking spaces 43

Energy efficiency rating Certificate expected

Year of construction 2026

Status Off plan





### **Facilities**

✓ Aircondition · Central system ✓ Parking · Covered ✓ Elevator ✓ Gym ✓ Sauna

### **Features**

- ✓ Reception ✓ Double glazing ✓ CCTV ✓ Easy access to highway ✓ Fire detector
- ✓ Near amenities ✓ Conference hall ✓ Lobby ✓ Sea view ✓ Veranda ✓ City view
- Kitchen

# Gallery





















# Floor plans