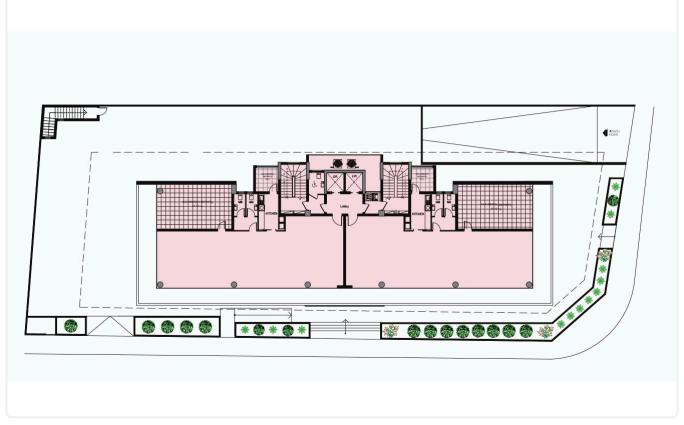

otal Covered Areas 4.177m2
- •Internal Areas 1.970m2
- •Covered Verandas 385m2
- •Uncovered Verandas 158m2
- •Plot Area 1.760m2
- •43 Parking Spaces
- •Open Plan
- •Modern Design
- Lobby
- Reception
- CCTV
- •Central A/C
- Sea View
- •Amenities such as cafeteria, gym & sauna

Plot **1760 m²** 

Covered veranda 385 m²

Uncovered veranda 138 m²

Parking spaces 43

Energy efficiency rating Certificate expected

Year of construction 2026

Status Off plan





### **Facilities**

✓ Aircondition · Central system ✓ Parking · Covered ✓ Elevator ✓ Gym ✓ Sauna

### **Features**

- ✓ Reception ✓ Double glazing ✓ CCTV ✓ Easy access to highway ✓ Fire detector
- ✓ Near amenities ✓ Conference hall ✓ Lobby ✓ Sea view ✓ Veranda ✓ City view
- Kitchen

# Gallery





















# Floor plans