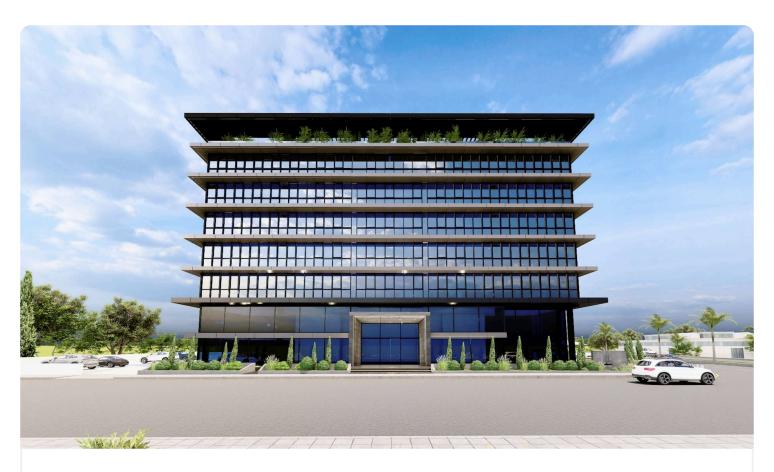

Reference 7737

Commercial Office Building in Germasogeia, Limassol

€22,500,000 +VAT

Germasogia, Limassol

4177 m<sup>2</sup> Covered

# Description

- •9 floors
- •Total Covered Areas 4.177m2
- •Internal Areas 1.970m2
- •Covered Verandas 385m2
- •Uncovered Verandas 158m2
- •Plot Area 1.760m2
- •43 Parking Spaces
- •Open Plan
- •Modern Design
- Lobby
- Reception
- CCTV
- •Central A/C
- Sea View
- •Amenities such as cafeteria, gym & sauna