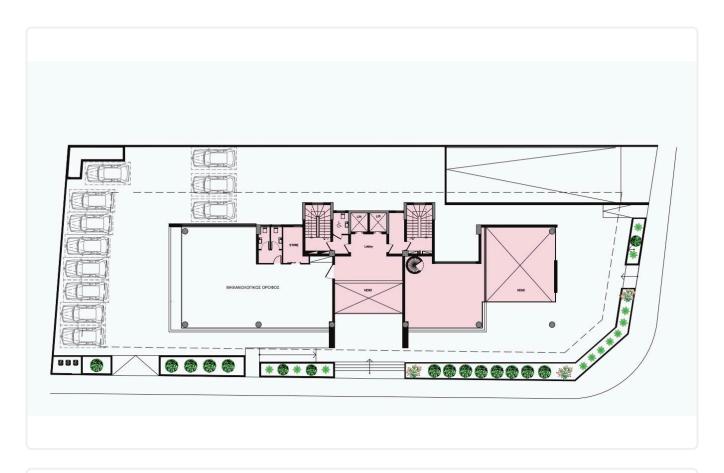

•Total Covered Areas 4.177m2
- •Internal Areas 1.970m2
- •Covered Verandas 385m2
- •Uncovered Verandas 158m2
- •Plot Area 1.760m2
- •43 Parking Spaces
- •Open Plan
- •Modern Design
- Lobby
- Reception
- CCTV
- •Central A/C
- Sea View
- •Amenities such as cafeteria, gym & sauna

Plot **1760 m²** 

Covered veranda 385 m²

Uncovered veranda 138 m²

Parking spaces 43

Energy efficiency rating Certificate expected

Year of construction 2026

Status Off plan





### **Facilities**

✓ Aircondition · Central system ✓ Parking · Covered ✓ Elevator ✓ Gym ✓ Sauna

### **Features**

- ✓ Reception ✓ Double glazing ✓ CCTV ✓ Easy access to highway ✓ Fire detector
- ✓ Near amenities ✓ Conference hall ✓ Lobby ✓ Sea view ✓ Veranda ✓ City view
- Kitchen

# Gallery





















# Floor plans