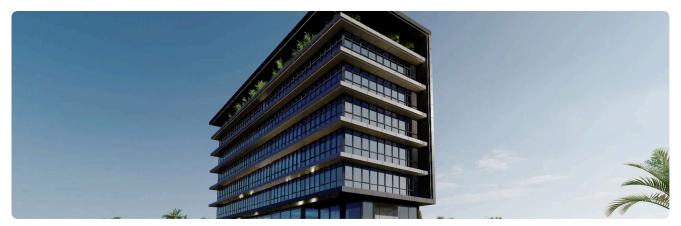

Reference 7737

Commercial Office Building in Germasogeia, Limassol

€22,500,000 +VAT

Germasogia, Limassol

4177 m<sup>2</sup> Covered

# Description

- •9 floors
- •Total Covered Areas 4.177m2
- •Internal Areas 1.970m2
- •Covered Verandas 385m2
- •Uncovered Verandas 158m2
- •Plot Area 1.760m2
- •43 Parking Spaces
- •Open Plan
- •Modern Design
- Lobby
- Reception
- CCTV
- •Central A/C
- Sea View
- •Amenities such as cafeteria, gym & sauna

# Gallery