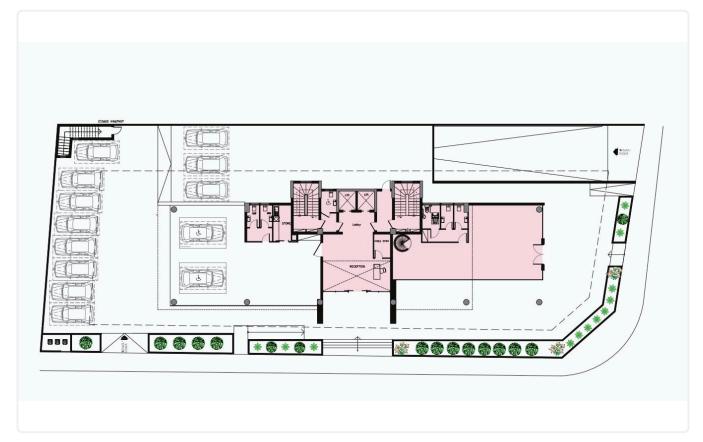

ors
- •Total Covered Areas 4.177m2
- •Internal Areas 1.970m2
- •Covered Verandas 385m2
- •Uncovered Verandas 158m2
- •Plot Area 1.760m2
- •43 Parking Spaces
- •Open Plan
- •Modern Design
- Lobby
- Reception
- CCTV
- •Central A/C
- Sea View
- •Amenities such as cafeteria, gym & sauna

Plot **1760 m²** 

Covered veranda 385 m²

Uncovered veranda 138 m²

Parking spaces 43

Energy efficiency rating Certificate expected

Year of construction 2026

Status Off plan





### **Facilities**

✓ Aircondition · Central system ✓ Parking · Covered ✓ Elevator ✓ Gym ✓ Sauna

### **Features**

- ✓ Reception ✓ Double glazing ✓ CCTV ✓ Easy access to highway ✓ Fire detector
- ✓ Near amenities ✓ Conference hall ✓ Lobby ✓ Sea view ✓ Veranda ✓ City view
- Kitchen

# Gallery





















# Floor plans