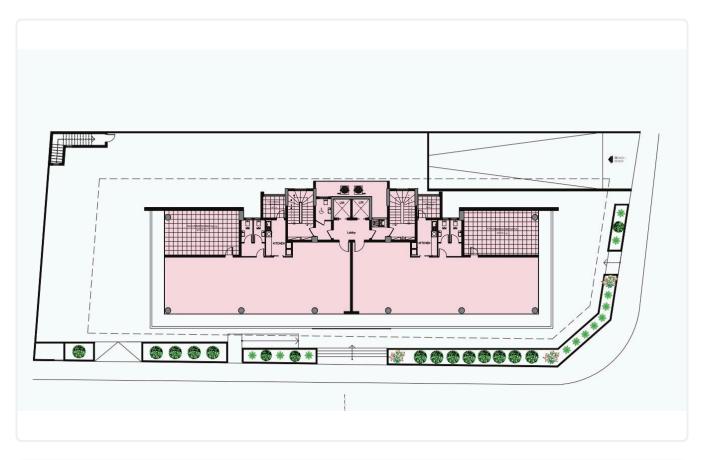

overed Areas 4.177m2
- •Internal Areas 1.970m2
- •Covered Verandas 385m2
- •Uncovered Verandas 158m2
- •Plot Area 1.760m2
- •43 Parking Spaces
- •Open Plan
- •Modern Design
- Lobby
- Reception
- CCTV
- •Central A/C
- Sea View
- •Amenities such as cafeteria, gym & sauna

Plot **1760 m²** 

Covered veranda 385 m²

Uncovered veranda 138 m²

Parking spaces 43

Energy efficiency rating Certificate expected

Year of construction 2026

Status Off plan





### **Facilities**

✓ Aircondition · Central system ✓ Parking · Covered ✓ Elevator ✓ Gym ✓ Sauna

### **Features**

- ✓ Reception ✓ Double glazing ✓ CCTV ✓ Easy access to highway ✓ Fire detector
- ✓ Near amenities ✓ Conference hall ✓ Lobby ✓ Sea view ✓ Veranda ✓ City view
- Kitchen

# Gallery





















# Floor plans