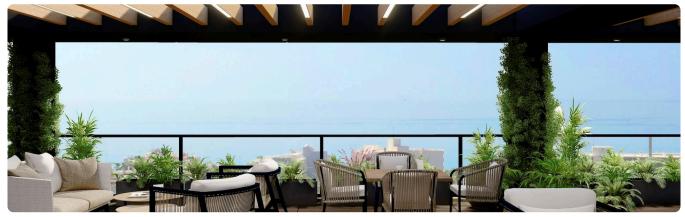

# Description

- •9 floors
- •Total Covered Areas 4.177m2
- •Internal Areas 1.970m2
- •Covered Verandas 385m2
- •Uncovered Verandas 158m2
- •Plot Area 1.760m2
- •43 Parking Spaces
- •Open Plan
- •Modern Design
- Lobby
- Reception
- CCTV
- •Central A/C
- Sea View
- •Amenities such as cafeteria, gym & sauna

### **Features**

- ✓ Reception ✓ Double glazing ✓ CCTV ✓ Easy access to highway ✓ Fire detector
- ✓ Near amenities ✓ Conference hall ✓ Lobby ✓ Sea view ✓ Veranda ✓ City view
- Kitchen

# Gallery