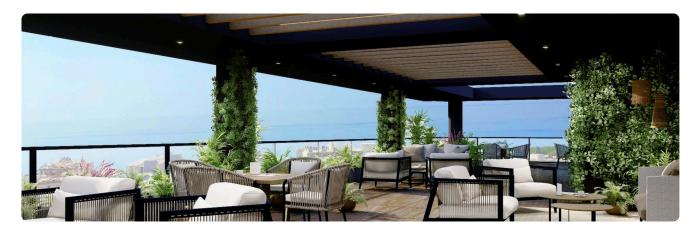

# Description

- •9 floors
- •Total Covered Areas 4.177m2
- •Internal Areas 1.970m2
- •Covered Verandas 385m2
- •Uncovered Verandas 158m2
- •Plot Area 1.760m2
- •43 Parking Spaces
- •Open Plan
- •Modern Design
- Lobby
- Reception
- CCTV
- •Central A/C
- Sea View
- •Amenities such as cafeteria, gym & sauna

### **Features**

- ✓ Reception ✓ Double glazing ✓ CCTV ✓ Easy access to highway ✓ Fire detector
- ✓ Near amenities ✓ Conference hall ✓ Lobby ✓ Sea view ✓ Veranda ✓ City view
- Kitchen