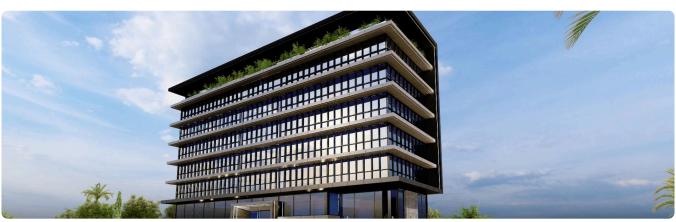

Reference 7737

Commercial Office Building in Germasogeia, Limassol

€22,500,000 +VAT

Germasogia, Limassol

4177 m<sup>2</sup> Covered

# Description

- •9 floors
- •Total Covered Areas 4.177m2
- •Internal Areas 1.970m2
- •Covered Verandas 385m2
- •Uncovered Verandas 158m2
- •Plot Area 1.760m2
- •43 Parking Spaces
- •Open Plan
- •Modern Design
- Lobby
- Reception
- CCTV
- •Central A/C
- Sea View
- •Amenities such as cafeteria, gym & sauna

# Gallery