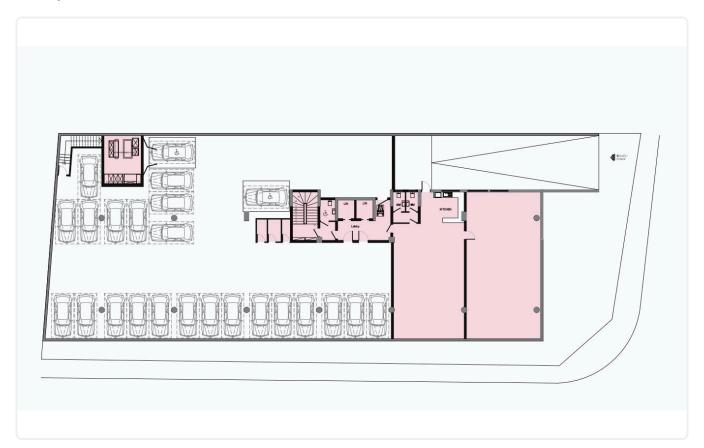

loors
- •Total Covered Areas 4.177m2
- •Internal Areas 1.970m2
- •Covered Verandas 385m2
- •Uncovered Verandas 158m2
- •Plot Area 1.760m2
- •43 Parking Spaces
- •Open Plan
- •Modern Design
- Lobby
- Reception
- CCTV
- •Central A/C
- Sea View
- •Amenities such as cafeteria, gym & sauna

Plot **1760 m²** 

Covered veranda 385 m²

Uncovered veranda 138 m²

Parking spaces 43

Energy efficiency rating Certificate expected

Year of construction 2026

Status Off plan





### **Facilities**

✓ Aircondition · Central system ✓ Parking · Covered ✓ Elevator ✓ Gym ✓ Sauna

### **Features**

- ✓ Reception ✓ Double glazing ✓ CCTV ✓ Easy access to highway ✓ Fire detector
- ✓ Near amenities ✓ Conference hall ✓ Lobby ✓ Sea view ✓ Veranda ✓ City view
- Kitchen

# Gallery





















# Floor plans