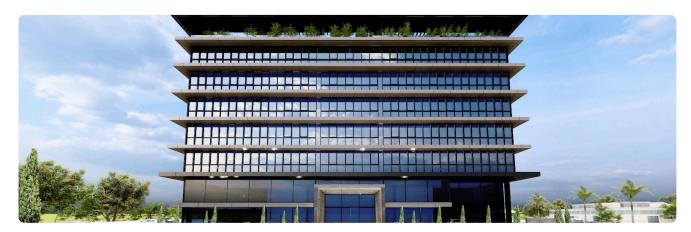

sup> Covered

# Description

- •9 floors
- •Total Covered Areas 4.177m2
- •Internal Areas 1.970m2
- •Covered Verandas 385m2
- •Uncovered Verandas 158m2
- •Plot Area 1.760m2
- •43 Parking Spaces
- •Open Plan
- •Modern Design
- Lobby
- Reception
- CCTV
- •Central A/C
- Sea View
- •Amenities such as cafeteria, gym & sauna

Plot **1760 m²** 

Covered veranda 385 m²

Uncovered veranda 138 m²

Parking spaces 43

Energy efficiency rating Certificate expected

Year of construction 2026

Status Off plan





### **Facilities**

✓ Aircondition · Central system ✓ Parking · Covered ✓ Elevator ✓ Gym ✓ Sauna

### **Features**

- ✓ Reception ✓ Double glazing ✓ CCTV ✓ Easy access to highway ✓ Fire detector
- ✓ Near amenities ✓ Conference hall ✓ Lobby ✓ Sea view ✓ Veranda ✓ City view
- Kitchen

# Gallery





















# Floor plans