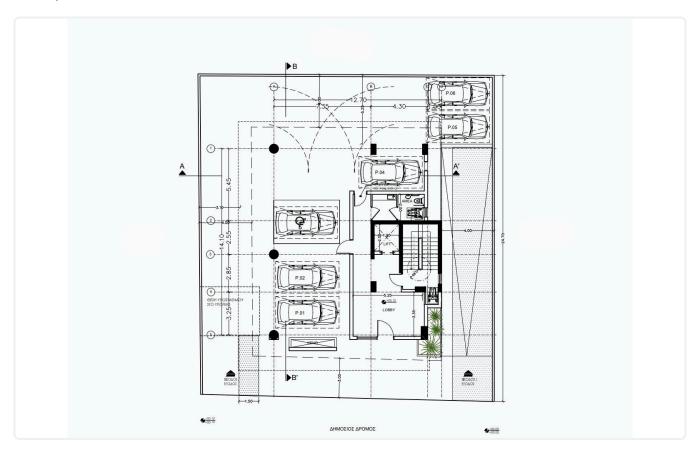

Reference 7736

Commericial Office Building in Polemidia, Limassol

€5,500,000 +VAT

Polemidia, Limassol

11 Bathrooms

1236 m<sup>2</sup> Covered

## Description

- •5 floors
- •Total Covered Areas 1.236m2
- •Covered Verandas 169m2
- •Plot 560m2
- •16 parking spaces
- Lobby
- Kitchens
- Elevator
- •Modern Design
- •Open plan

Plot 560 m<sup>2</sup>

Covered veranda 169 m²

Parking spaces 16

Energy efficiency rating Certificate expected

Year of construction 2026

Status Under construction





### **Facilities**

✓ Aircondition · Provision ✓ Parking · Covered ✓ Elevator

### **Features**

✓ Ceramic tiles ✓ CCTV, provision ✓ Easy access to main roads ✓ Sound insulation

✓ Near amenities ✓ Lobby ✓ Mountain view ✓ Veranda ✓ City view ✓ Kitchen

# Gallery









# Floor plans