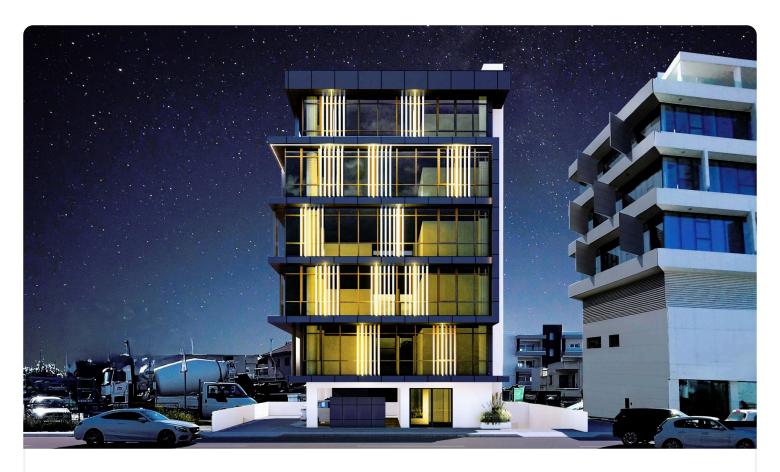

Reference 7736

Commericial Office Building in Polemidia, Limassol

€5,500,000 +VAT

Polemidia, Limassol

11 Bathrooms

1236 m<sup>2</sup> Covered

## Description

- •5 floors
- •Total Covered Areas 1.236m2
- •Covered Verandas 169m2
- •Plot 560m2
- •16 parking spaces
- Lobby
- Kitchens
- Elevator
- •Modern Design
- •Open plan

Plot 560 m<sup>2</sup>

Covered veranda 169 m²