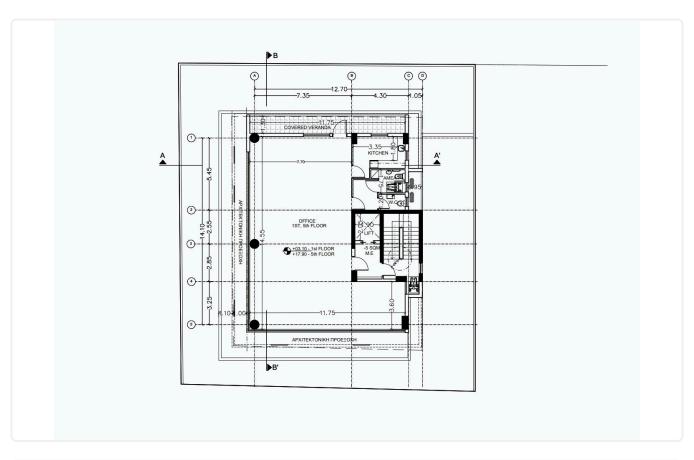

## Description

- •5 floors
- •Total Covered Areas 1.236m2
- •Covered Verandas 169m2
- •Plot 560m2
- •16 parking spaces
- Lobby
- Kitchens
- Elevator
- •Modern Design
- •Open plan

Plot 560 m<sup>2</sup>

Covered veranda 169 m²

# Floor plans