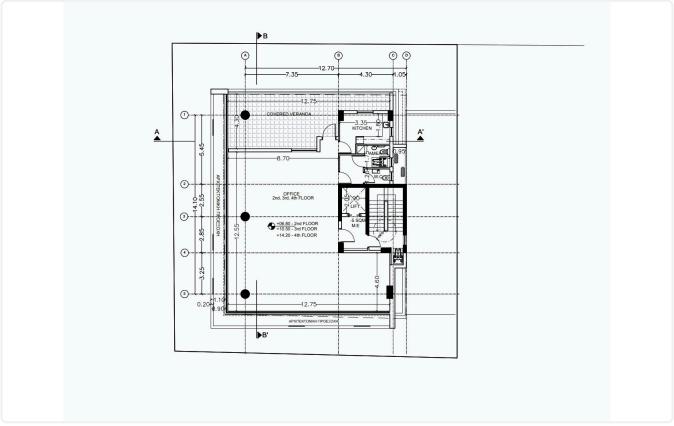

## Description

- •5 floors
- •Total Covered Areas 1.236m2
- •Covered Verandas 169m2
- •Plot 560m2
- •16 parking spaces
- Lobby
- Kitchens
- Elevator
- •Modern Design
- •Open plan

Plot 560 m<sup>2</sup>

Covered veranda 169 m²

# Floor plans