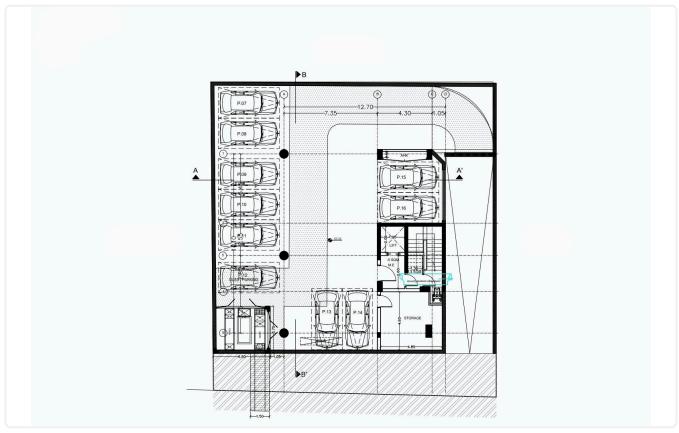

## Description

- •5 floors
- •Total Covered Areas 1.236m2
- •Covered Verandas 169m2
- •Plot 560m2
- •16 parking spaces
- Lobby
- Kitchens
- Elevator
- •Modern Design
- •Open plan

Plot 560 m<sup>2</sup>

Covered veranda 169 m²

Parking spaces 16

Energy efficiency rating Certificate expected

Year of construction 2026

Status Under construction

# Floor plans