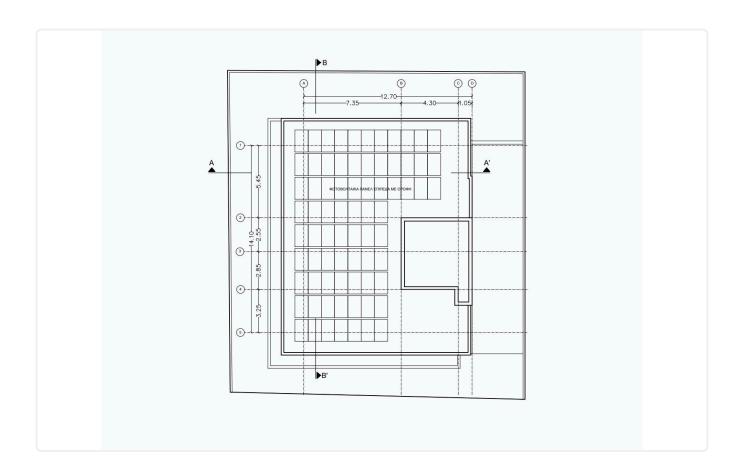

## Description

- •5 floors
- •Total Covered Areas 1.236m2
- •Covered Verandas 169m2
- •Plot 560m2
- •16 parking spaces
- Lobby
- Kitchens
- Elevator
- •Modern Design
- •Open plan

Plot 560 m<sup>2</sup>

Covered veranda 169 m²

# Floor plans