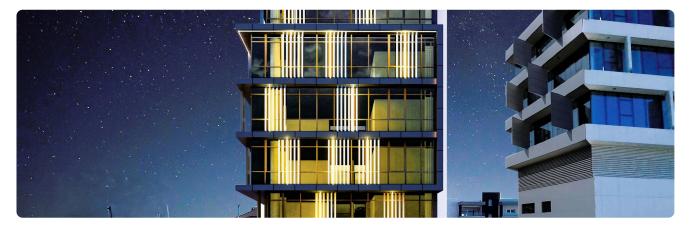

Reference 7736

Commericial Office Building in Polemidia, Limassol

€5,500,000 +VAT

Polemidia, Limassol

11 Bathrooms

1236 m<sup>2</sup> Covered

## Description

- •5 floors
- •Total Covered Areas 1.236m2
- •Covered Verandas 169m2
- •Plot 560m2
- •16 parking spaces
- Lobby
- Kitchens
- Elevator
- •Modern Design
- •Open plan

Plot 560 m<sup>2</sup>

Covered veranda 169 m²

Parking spaces 16

Energy efficiency rating Certificate expected

Year of construction 2026

Status Under construction





### **Facilities**

✓ Aircondition · Provision ✓ Parking · Covered ✓ Elevator

### **Features**

✓ Ceramic tiles ✓ CCTV, provision ✓ Easy access to main roads ✓ Sound insulation

✓ Near amenities ✓ Lobby ✓ Mountain view ✓ Veranda ✓ City view ✓ Kitchen

# Gallery









# Floor plans