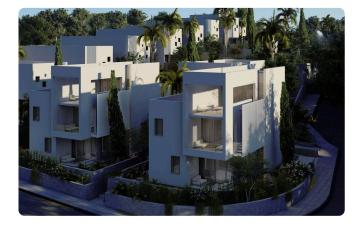

rking
- Photovoltaic Panels
- •Energy Efficiency ''A''

| Covered veranda          | 11 m²                 |
|--------------------------|-----------------------|
| Parking spaces           | 2                     |
| Energy efficiency rating | А                     |
| Year of<br>Construction  | 2026                  |
| Status                   | Under<br>construction |





## Facilities

Aircondition · Provision
 Parking · Covered
 Solar photovoltaic panels
 Heating · Underfloor
 Gated complex

## Features

- Veranda
  Quiet Area
  Laminate flooring
  CCTV
  Modern design
  Sea view
  Kitchen appliances
  Combined kitchen and dining area
  Quiet Area
  Quiet Area
  Ceramic tiles
  Luxury specifications
  Panoramic view
  Near amenities
  Spacious rooms
- Thermal insulation

## Gallery















## Floor plans