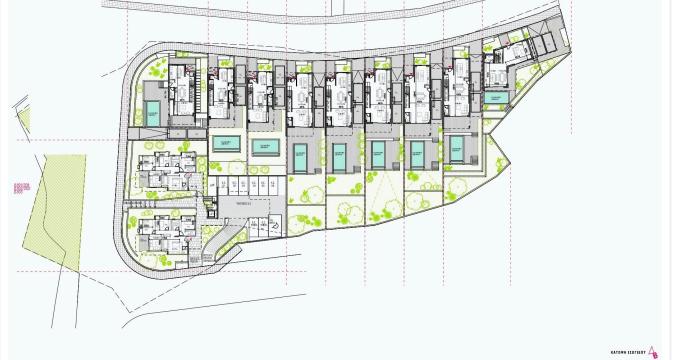

nergy Efficiency ''A''

| Covered veranda          | 11 m²                 |
|--------------------------|-----------------------|
| Parking spaces           | 2                     |
| Energy efficiency rating | А                     |
| Year of<br>Construction  | 2026                  |
| Status                   | Under<br>construction |





## Facilities

Aircondition · Provision
 Parking · Covered
 Solar photovoltaic panels
 Heating · Underfloor
 Gated complex

## Features

- Veranda
  Quiet Area
  Laminate flooring
  CCTV
  Modern design
  Sea view
  Kitchen appliances
  Combined kitchen and dining area
  Quiet Area
  Quiet Area
  Ceramic tiles
  Luxury specifications
  Panoramic view
  Near amenities
  Spacious rooms
- Thermal insulation

## Gallery















## Floor plans