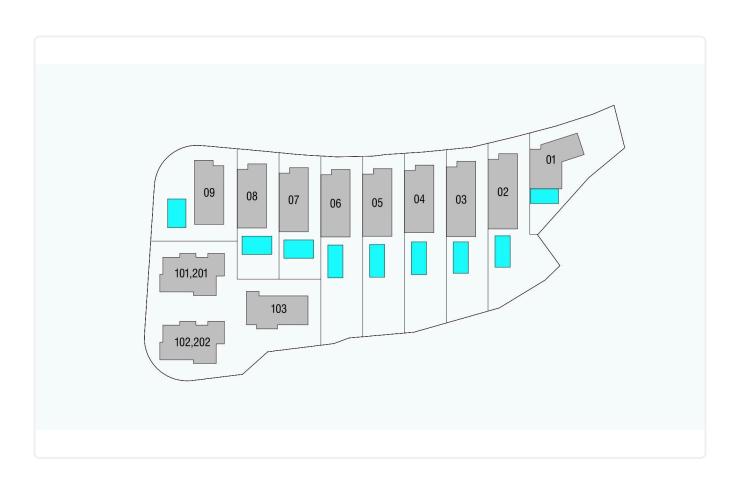

cy ''A''

| Covered veranda          | 11 m²                 |
|--------------------------|-----------------------|
| Parking spaces           | 2                     |
| Energy efficiency rating | А                     |
| Year of<br>Construction  | 2026                  |
| Status                   | Under<br>construction |





## Facilities

Aircondition · Provision
 Parking · Covered
 Solar photovoltaic panels
 Heating · Underfloor
 Gated complex

## Features

- Veranda
  Quiet Area
  Laminate flooring
  CCTV
  Modern design
  Sea view
  Kitchen appliances
  Combined kitchen and dining area
  Quiet Area
  Quiet Area
  Ceramic tiles
  Luxury specifications
  Panoramic view
  Near amenities
  Spacious rooms
- Thermal insulation

## Gallery















## Floor plans