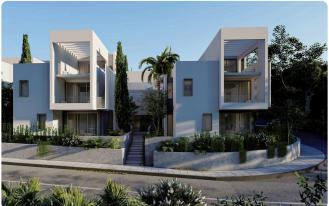

ing
- Photovoltaic Panels
- •Energy Efficiency ''A''

| Covered veranda          | 11 m²                 |
|--------------------------|-----------------------|
| Parking spaces           | 2                     |
| Energy efficiency rating | А                     |
| Year of<br>Construction  | 2026                  |
| Status                   | Under<br>construction |





## Facilities

Aircondition · Provision
 Parking · Covered
 Solar photovoltaic panels
 Heating · Underfloor
 Gated complex

## Features

- Veranda
  Quiet Area
  Laminate flooring
  CCTV
  Modern design
  Sea view
  Kitchen appliances
  Combined kitchen and dining area
  Quiet Area
  Quiet Area
  Ceramic tiles
  Luxury specifications
  Panoramic view
  Near amenities
  Spacious rooms
- Thermal insulation

## Gallery















## Floor plans