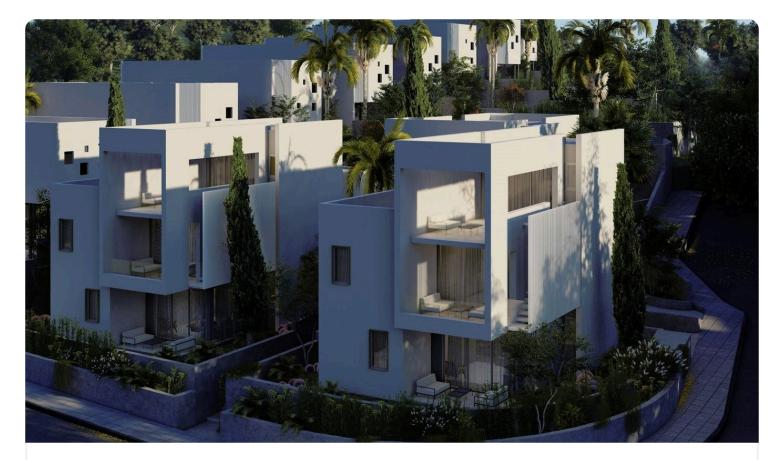

Reference 7733

| 3+1 Bed Penthouse Apartment in Fasoula, Limassol |            | €5          | 10,000 +vat                |
|--------------------------------------------------|------------|-------------|----------------------------|
| Fasoula, Limassol                                | 4 Bedrooms | 4 Bathrooms | 136 m <sup>2</sup> Covered |
|                                                  |            |             |                            |

| Desc | rip | tio | n |
|------|-----|-----|---|
|      | ייי | cio |   |

| •3+11 | bedrooms |
|-------|----------|
|-------|----------|

- •4 W/C
- Internal Area 110m2
- •Auxilary 26m2
- •Covered Verandas 11m2
- Covered Parking
- Photovoltaic Panels
- •Energy Efficiency ''A''

## Features

- Veranda
  Quiet Area
  Laminate flooring
  CCTV
  Modern design
  Sea view
  Kitchen appliances
  Combined kitchen and dining area
  Quiet Area
  Quiet Area
  Ceramic tiles
  Luxury specifications
  Panoramic view
  Near amenities
  Spacious rooms
- Thermal insulation