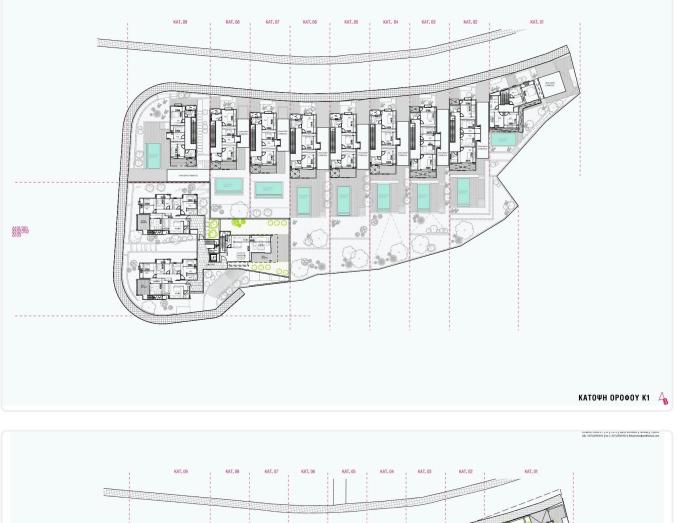

•Energy Efficiency ''A''

| Covered veranda          | 11 m²                 |
|--------------------------|-----------------------|
| Parking spaces           | 2                     |
| Energy efficiency rating | А                     |
| Year of<br>Construction  | 2026                  |
| Status                   | Under<br>construction |





## Facilities

Aircondition · Provision
 Parking · Covered
 Solar photovoltaic panels
 Heating · Underfloor
 Gated complex

## Features

- Veranda
  Quiet Area
  Laminate flooring
  CCTV
  Modern design
  Sea view
  Kitchen appliances
  Combined kitchen and dining area
  Quiet Area
  Quiet Area
  Ceramic tiles
  Luxury specifications
  Panoramic view
  Near amenities
  Spacious rooms
- Thermal insulation

## Gallery















## Floor plans