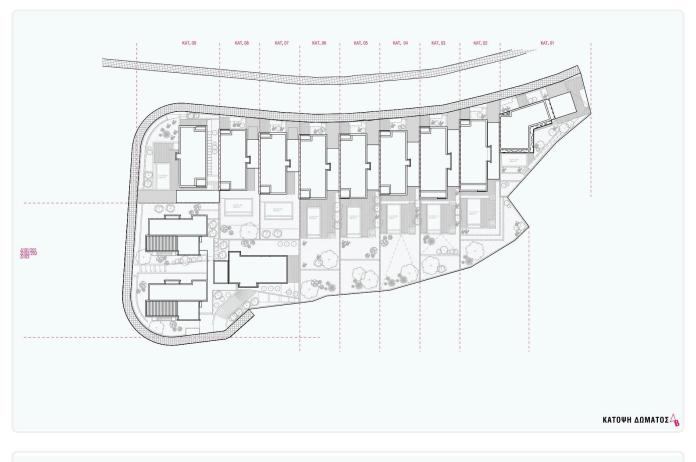

Efficiency ''A''

| Covered veranda          | 11 m²                 |
|--------------------------|-----------------------|
| Parking spaces           | 2                     |
| Energy efficiency rating | А                     |
| Year of<br>Construction  | 2026                  |
| Status                   | Under<br>construction |





## Facilities

Aircondition · Provision
 Parking · Covered
 Solar photovoltaic panels
 Heating · Underfloor
 Gated complex

## Features

- Veranda
  Quiet Area
  Laminate flooring
  CCTV
  Modern design
  Sea view
  Kitchen appliances
  Combined kitchen and dining area
  Quiet Area
  Quiet Area
  Ceramic tiles
  Luxury specifications
  Panoramic view
  Near amenities
  Spacious rooms
- Thermal insulation

## Gallery















## Floor plans