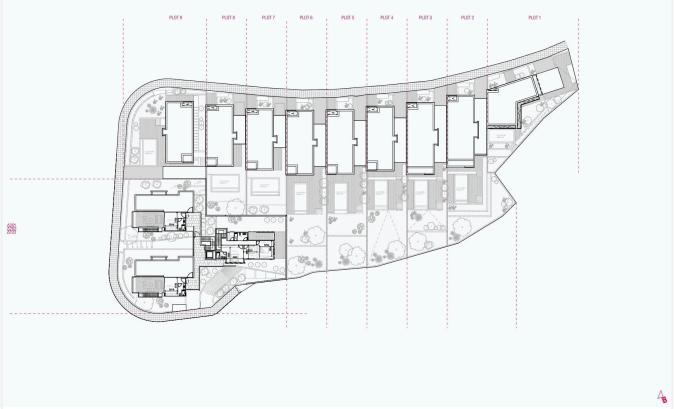

ficiency ''A''

| Covered veranda          | 11 m²                 |
|--------------------------|-----------------------|
| Parking spaces           | 2                     |
| Energy efficiency rating | А                     |
| Year of<br>Construction  | 2026                  |
| Status                   | Under<br>construction |





## Facilities

Aircondition · Provision
 Parking · Covered
 Solar photovoltaic panels
 Heating · Underfloor
 Gated complex

## Features

- Veranda
  Quiet Area
  Laminate flooring
  CCTV
  Modern design
  Sea view
  Kitchen appliances
  Combined kitchen and dining area
  Quiet Area
  Quiet Area
  Ceramic tiles
  Luxury specifications
  Panoramic view
  Near amenities
  Spacious rooms
- Thermal insulation

## Gallery















## Floor plans