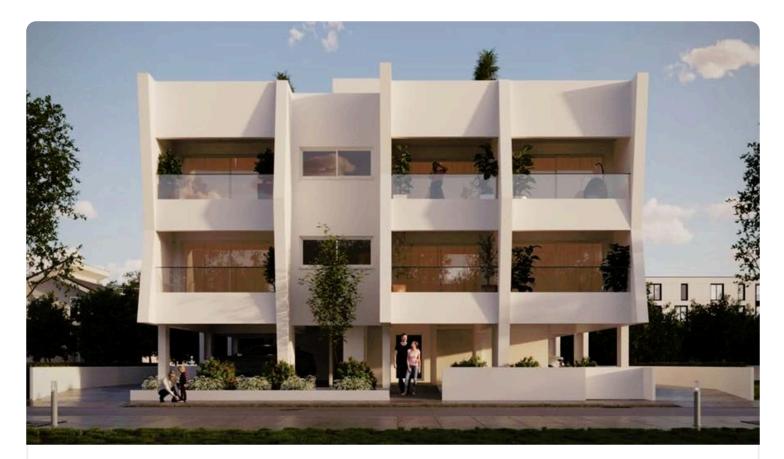

Reference 7724

1 Bed Penthouse in Anthoupoli/Lakatamia, close to Pedieos €128,000 +vat Linear Park

| Lakatameia - Anthoupolis, Lakatameia, Nicosia | 1 Bedroom | 1 Bathroom | 50.59 m <sup>2</sup> Covered |
|-----------------------------------------------|-----------|------------|------------------------------|
|                                               |           |            |                              |

## Description

| •1 bedroom                                |    |
|-------------------------------------------|----|
| •1 W/C                                    |    |
| <ul> <li>Internal Area 50.59m2</li> </ul> |    |
| <ul> <li>Covered Veranda 11.34</li> </ul> | m2 |
| <ul> <li>Covered Parking Space</li> </ul> | е  |
| <ul> <li>Storage Room</li> </ul>          |    |
| •Energy Efficiency ''A''                  |    |
|                                           |    |