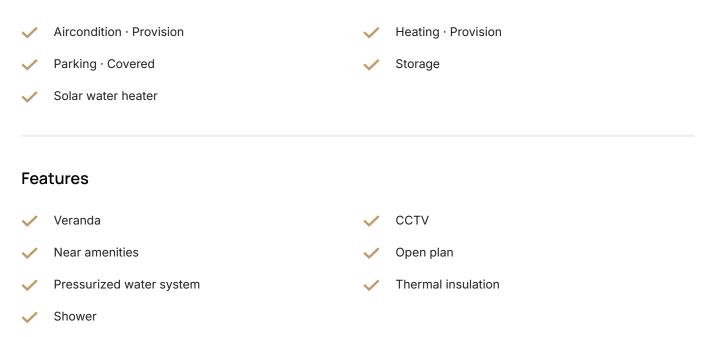

## Facilities

•Close to several amenities

| Covered veranda          | 11.34 m²           |
|--------------------------|--------------------|
| Parking spaces           | 1                  |
| Energy efficiency rating | А                  |
| Year of<br>Construction  | 2026               |
| Status                   | Under construction |