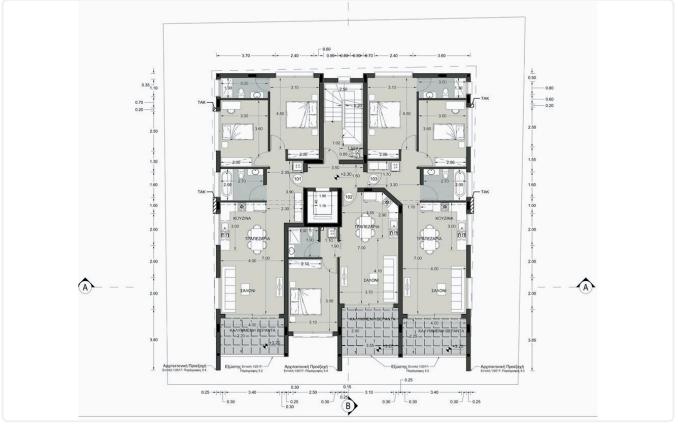

|
|-------------------------------------------|----|
| •1 W/C                                    |    |
| <ul> <li>Internal Area 50.59m2</li> </ul> |    |
| <ul> <li>Covered Veranda 11.34</li> </ul> | m2 |
| <ul> <li>Covered Parking Space</li> </ul> | е  |
| <ul> <li>Storage Room</li> </ul>          |    |
| •Energy Efficiency ''A''                  |    |
|                                           |    |

•Close to several amenities

| Covered veranda          | 11.34 m²           |
|--------------------------|--------------------|
| Parking spaces           | 1                  |
| Energy efficiency rating | А                  |
| Year of<br>Construction  | 2026               |
| Status                   | Under construction |





## Facilities



## Gallery









## Floor plans