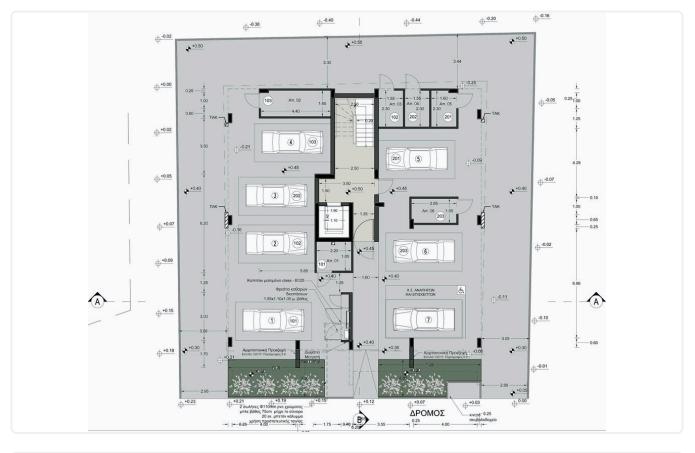

|
|-------------------------------------------|----|
| •1 W/C                                    |    |
| <ul> <li>Internal Area 50.59m2</li> </ul> |    |
| <ul> <li>Covered Veranda 11.34</li> </ul> | m2 |
| <ul> <li>Covered Parking Space</li> </ul> | е  |
| <ul> <li>Storage Room</li> </ul>          |    |
| •Energy Efficiency ''A''                  |    |
|                                           |    |

•Close to several amenities

| Covered veranda          | 11.34 m²           |
|--------------------------|--------------------|
| Parking spaces           | 1                  |
| Energy efficiency rating | А                  |
| Year of<br>Construction  | 2026               |
| Status                   | Under construction |





## Facilities



## Gallery









## Floor plans