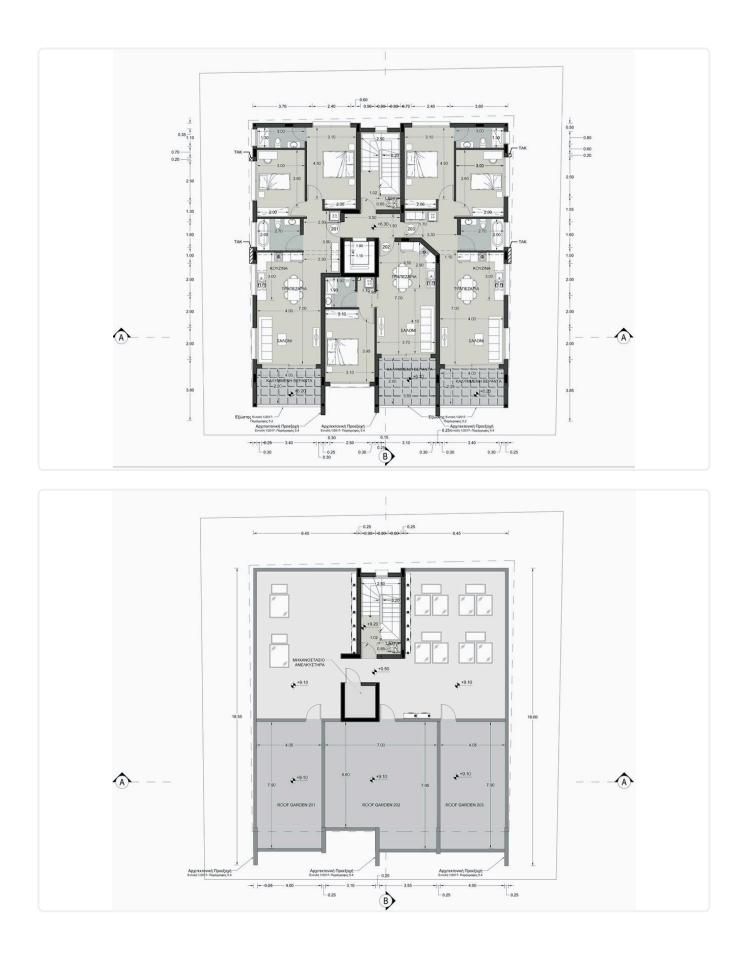

----------------------------------------|----|
| •1 W/C                                    |    |
| <ul> <li>Internal Area 50.59m2</li> </ul> |    |
| <ul> <li>Covered Veranda 11.34</li> </ul> | m2 |
| <ul> <li>Covered Parking Space</li> </ul> | е  |
| <ul> <li>Storage Room</li> </ul>          |    |
| •Energy Efficiency ''A''                  |    |
|                                           |    |

•Close to several amenities

| Covered veranda          | 11.34 m²           |
|--------------------------|--------------------|
| Parking spaces           | 1                  |
| Energy efficiency rating | А                  |
| Year of<br>Construction  | 2026               |
| Status                   | Under construction |





## Facilities



## Gallery









## Floor plans